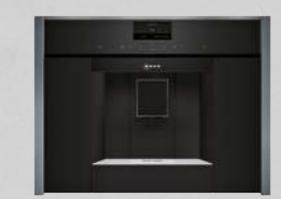

# COFFEE MACHINE

C17KS61G0 **Compact 45cm Coffee Machine** 

The built-in coffee centre with Home Connect makes barista-style drinks at the touch of a button or via the handy app.

### FEATURES

#### TFT-Display with Full Touch Control

Innovative Full Touch Control delivers fast navigation and simple precise operation.

#### CircoTherm®

Our smart hot air system lets you roast or bake four dishes on four different levels and flavours stay where they're supposed to.

Microwave combination ovens provide all the results and benefits of a traditional oven, but save you time and space.