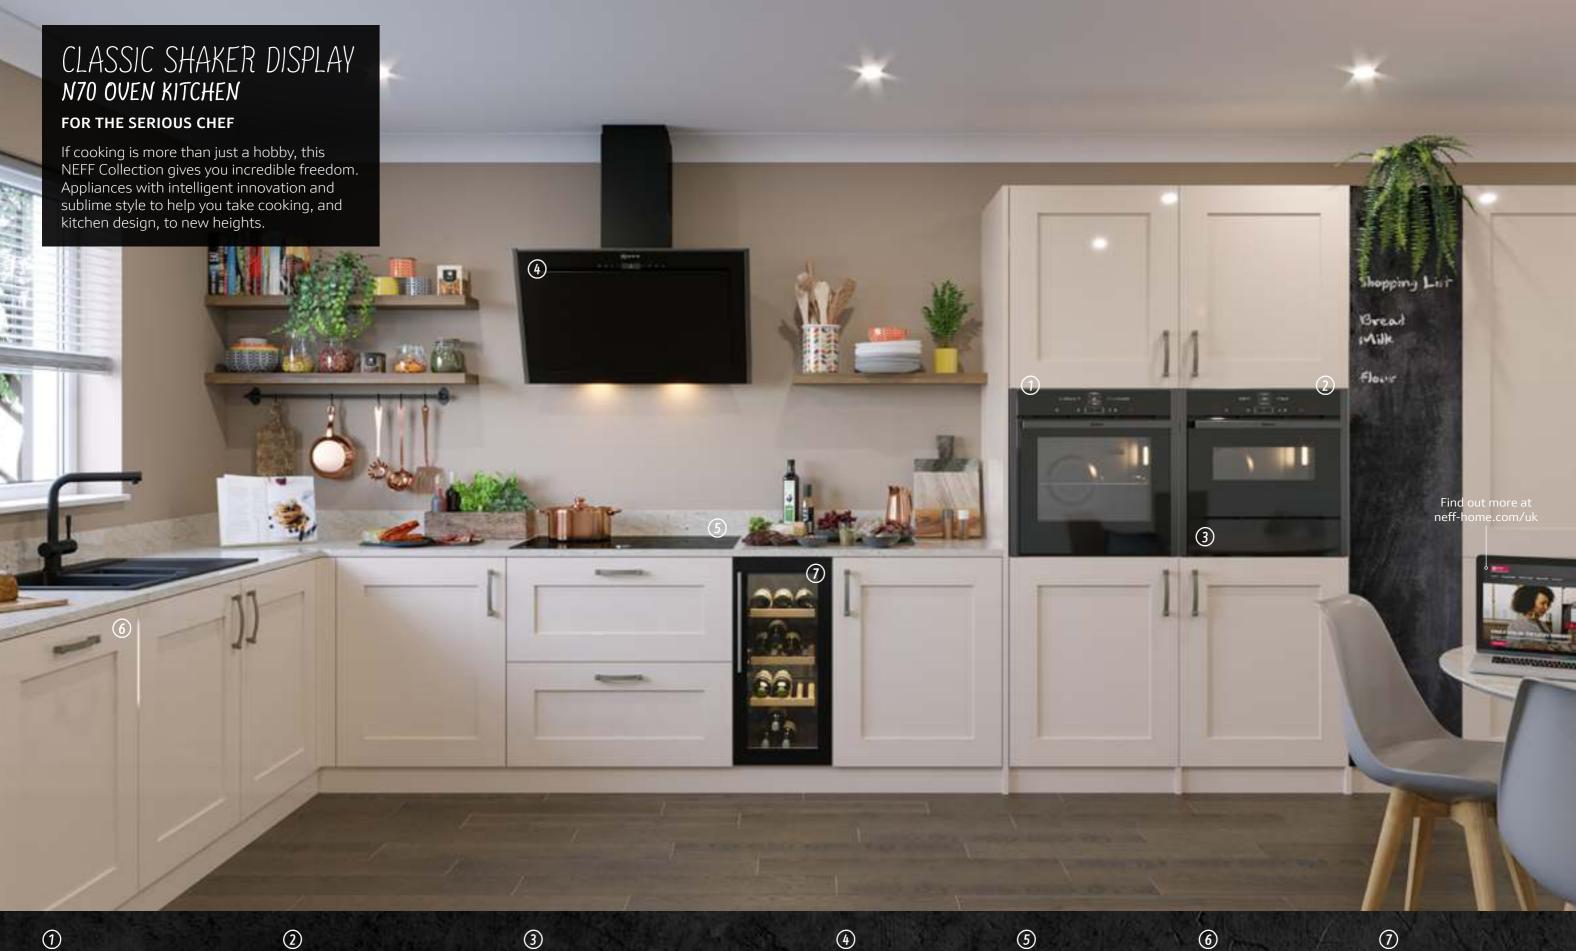

### N70 Oven B57CR22G0B

Packed with innovative features and functions, perfect for those that love to experiment.

#### N70 Compact C17MR02G0B

For the ultimate flexibility, compact oven with microwave for seamless installation.

### **Warming Drawer** N17HH10G0B

Versatile and useful for everything from warming plates before dinner, to proving bread.

#### Ventilation **D96IMW1G1**

Powerful, silent extraction to suit your kitchen and lifestyle, with matching Graphite Grey strips.

#### Hob T68FS6RX2

FlexInduction with TwistPad® Fire - seamless installation available with 80cm 188WMM1S7B.

### Dishwasher S199YB800E

The new NEFF dishwashers offer you more flexibility than ever before.

### Wine Cabinet KU9202HF0

30cm Built Under Wine Cabinet shown. \*Core Range Product.