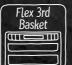

#### Flex 3rd Basket

Sometimes all we need is a bit more space, even if it's temporary. With Flex 3rd Basket you can create more space for glasses, bowls and more. You even create extra room for dishes in the top and bottom baskets. Clever waves ensure that everything stays put, while your big knives are safe in the removable knife inlay. Additional protection blocks utensils from sliding out. Flex 3rd Basket can be easily swapped with Flex Cutlery Drawer.