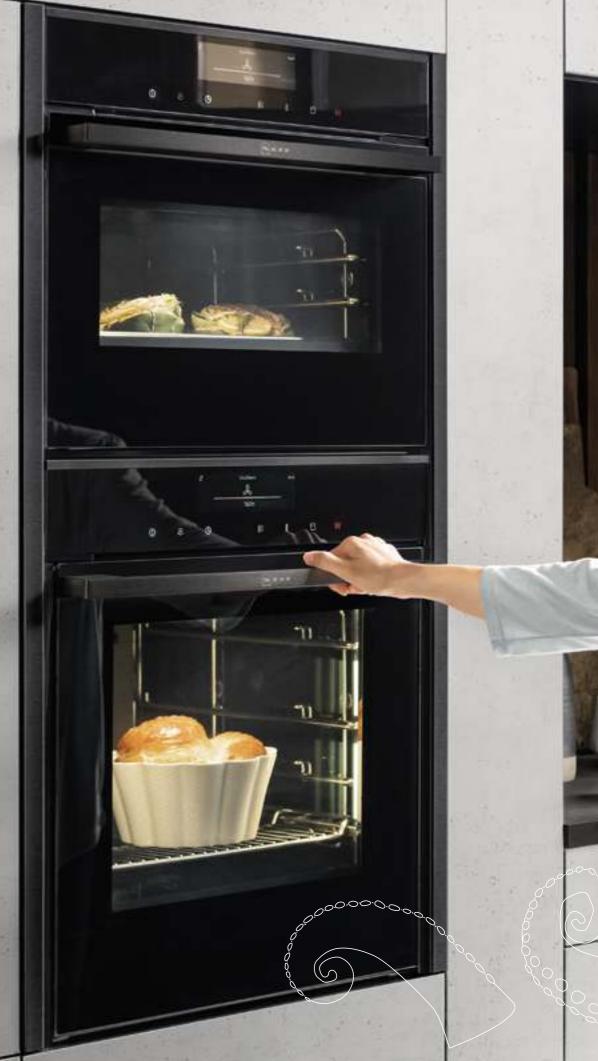

### N70 Oven B57CR22G0B

Packed with innovative features and functions, perfect for those that love to experiment.

#### B57CR22G0B Slide&Hide® Single Pyrolytic Ovens

Everything the serious chef could need. Innovative features make cooking a pleasure, while sleek, seamless design works beautifully in banks or tower settings.

#### Slide&Hide®

Our unique disappearing door slides smoothly under the cavity to give more room and freedom. Makes basting, tasting and monitoring easier than ever.

#### **Pyrolytic Cleaning**

To enjoy a spotless oven in minutes, simply press the button, wait and then wipe. Now you can spend less time cleaning, more time creating and entertaining.

#### CircoTherm®

With CircoTherm® hot air technology you can cook, roast and bake four different dishes on four shelves, without your flavours mingling.