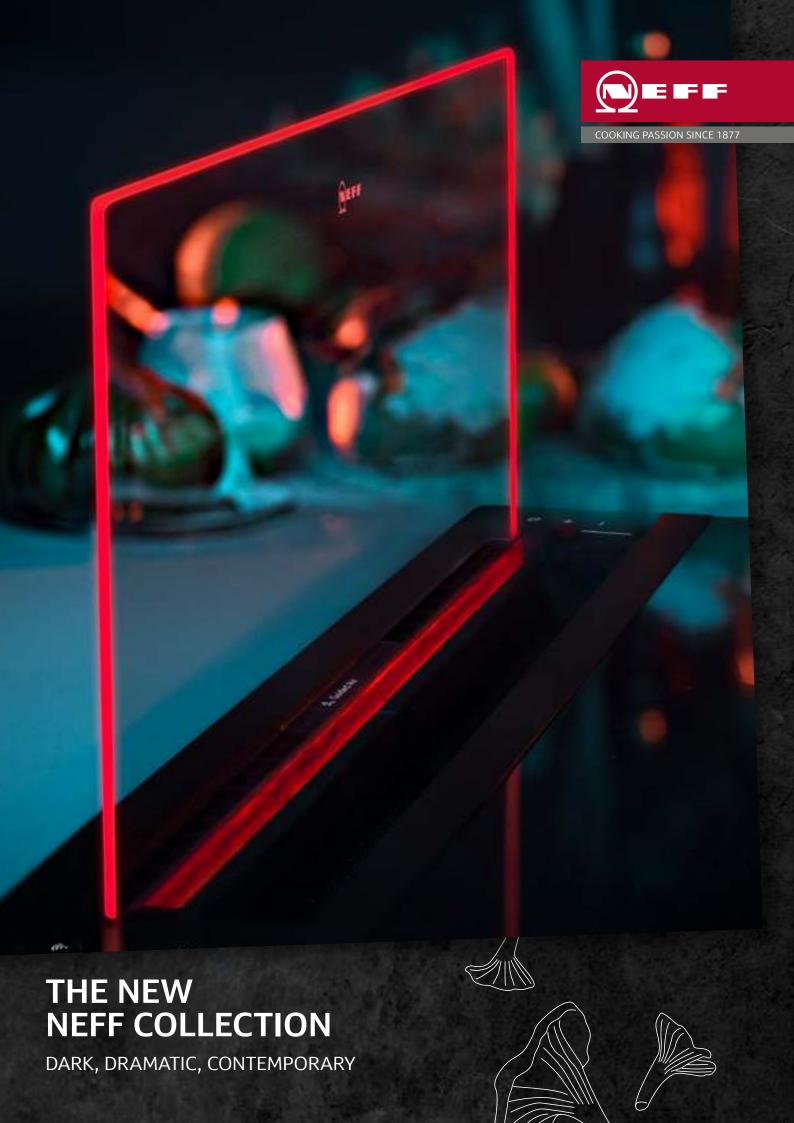

# N70 OVEN

#### B57CR22G0B Slide&Hide® Single Pyrolytic Ovens

Everything the serious chef could need. Innovative features make cooking a pleasure, while sleek, seamless design works beautifully in banks or tower settings.