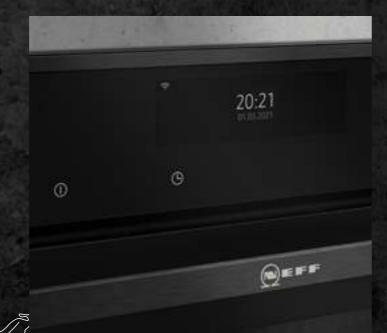

#### B57CR22G0B Slide&Hide® Single Pyrolytic Ovens

Everything the serious chef could need. Innovative features make cooking a pleasure, while sleek, seamless design works beautifully in banks or tower settings.

#### TFT-Display with Small Shift Control

Offers the best of a high resolution display with a shift panel button for precise and easy navigation.