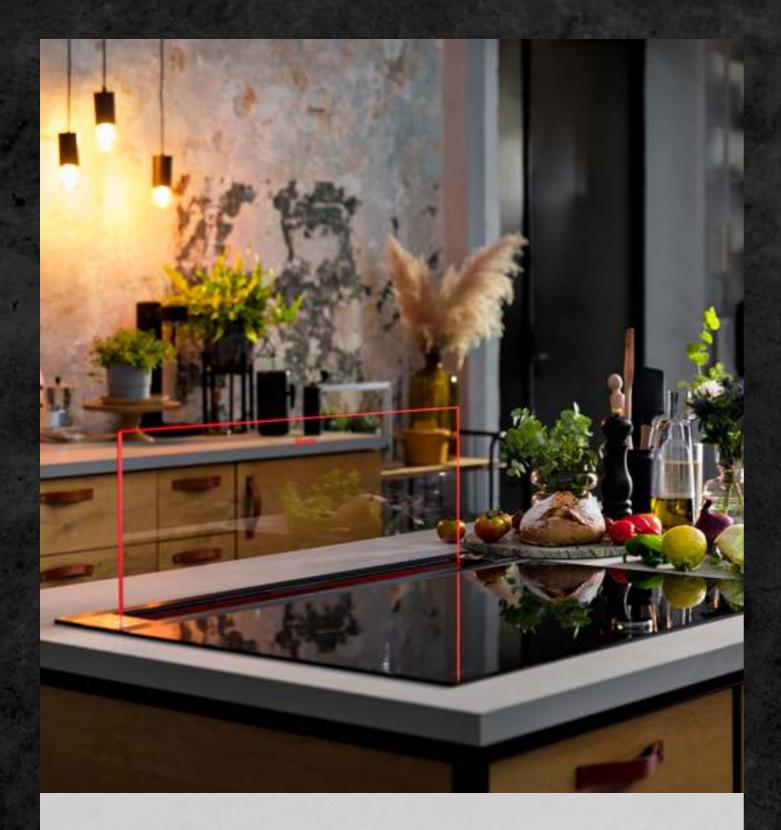

# FLEX INDUCTION HOB

#### T68FS6RX2 Flex Induction Hob

Cooking at the top table needs the best possible control. Welcome to NEFF Flex Induction.

#### Flex Induction

Every cook has their own unique cooking style, so Flex Induction gives ultimate flexibility and control. This also means that you can enjoy even heat distribution across large cookware items such as griddle plates. Extended zones allow you to cook using accessories up to 40cm and pots up to 30cm in length.