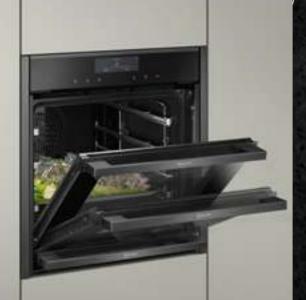

#### B57CR22G0B Slide&Hide® Single Pyrolytic Ovens

Everything the serious chef could need. Innovative features make cooking a pleasure, while sleek, seamless design works beautifully in banks or tower settings.

#### Slide&Hide®

Our unique disappearing door slides smoothly under the cavity to give more room and freedom. Makes basting, tasting and monitoring easier than ever.