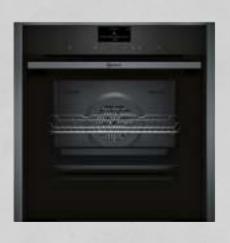

# N70 OVEN

#### B57CR22G0B Slide&Hide® Single Pyrolytic Ovens

Everything the serious chef could need. Innovative features make cooking a pleasure, while sleek, seamless design works beautifully in banks or tower settings.