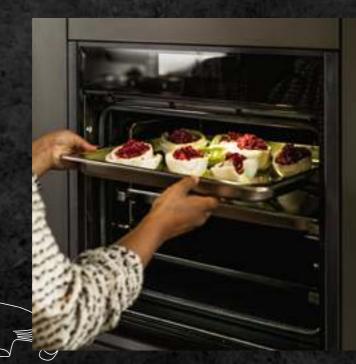

#### Slide&Hide®

Our unique disappearing door slides smoothly under the cavity to give more room and freedom. Makes basting, tasting and monitoring easier than ever.