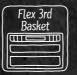

#### Flex 3rd Basket

Sometimes all we need is a bit more space, even if it's temporary. With Flex 3rd Basket you can create more space for glasses, bowls and more. You even create extra room for dishes in the top and bottom baskets. Clever waves ensure that everything stays put, while your big knives are safe in the removable knife inlay. Additional protection blocks utensils from sliding out. Flex 3rd Basket can be easily swapped with Flex Cutlery Drawer.