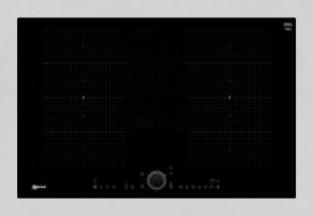

#### T68FS6RX2 Flex Induction Hob

Cooking at the top table needs the best possible control. Welcome to NEFF Flex Induction.

#### Flex Induction

Every cook has their own unique cooking style, so Flex Induction gives ultimate flexibility and control. This also means that you can enjoy even heat distribution across large cookware items such as griddle plates. Extended zones allow you to cook using accessories up to 40cm and pots up to 30cm in length.