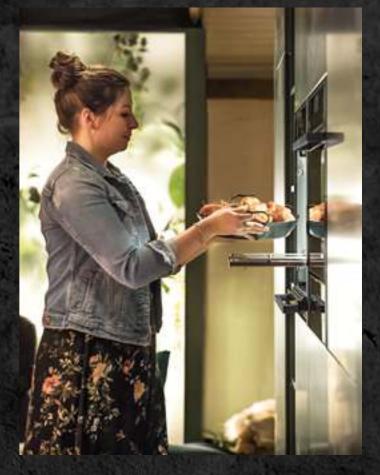

#### B57CR22G0B Slide&Hide® Single Pyrolytic Ovens

Everything the serious chef could need. Innovative features make cooking a pleasure, while sleek, seamless design works beautifully in banks or tower settings.

#### Slide&Hide®

Our unique disappearing door slides smoothly under the cavity to give more room and freedom. Makes basting, tasting and monitoring easier than ever.