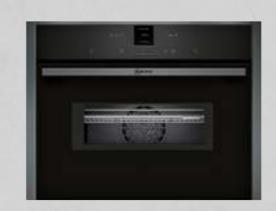

#### B57CR22G0B Slide&Hide® Single Pyrolytic Ovens

Everything the serious chef could need. Innovative features make cooking a pleasure, while sleek, seamless design works beautifully in banks or tower settings.

#### Slide&Hide®

Our unique disappearing door slides smoothly under the cavity to give more room and freedom. Makes basting, tasting and monitoring easier than ever.