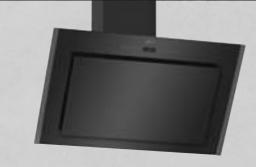

# CHIMNEY HOOD

**D96IMW1G1 Angled Glass Chimney Hood** 

Powerful, silent extraction with black glass and new Graphite Grey edging.

### FEATURES

#### **Ambient Light**

Choose from 31 colours to illuminate and personalise your kitchen wall in a tone that suits your style.

Cooking has never been easier, thanks to fully automatic hood control when the hob is switched on.

#### **Special Noise Insulation**

Guarantees an extremely quiet cooking experience. Lose the sound but not the power.