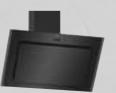

#### Ventilation **D96IMW1G1**

Powerful, silent extraction to suit your kitchen and lifestyle, with matching Graphite Grey strips.

# CHIMNEY HOOD

**D96IMW1G1 Angled Glass Chimney Hood** 

Powerful, silent extraction with black glass and new Graphite Grey edging.