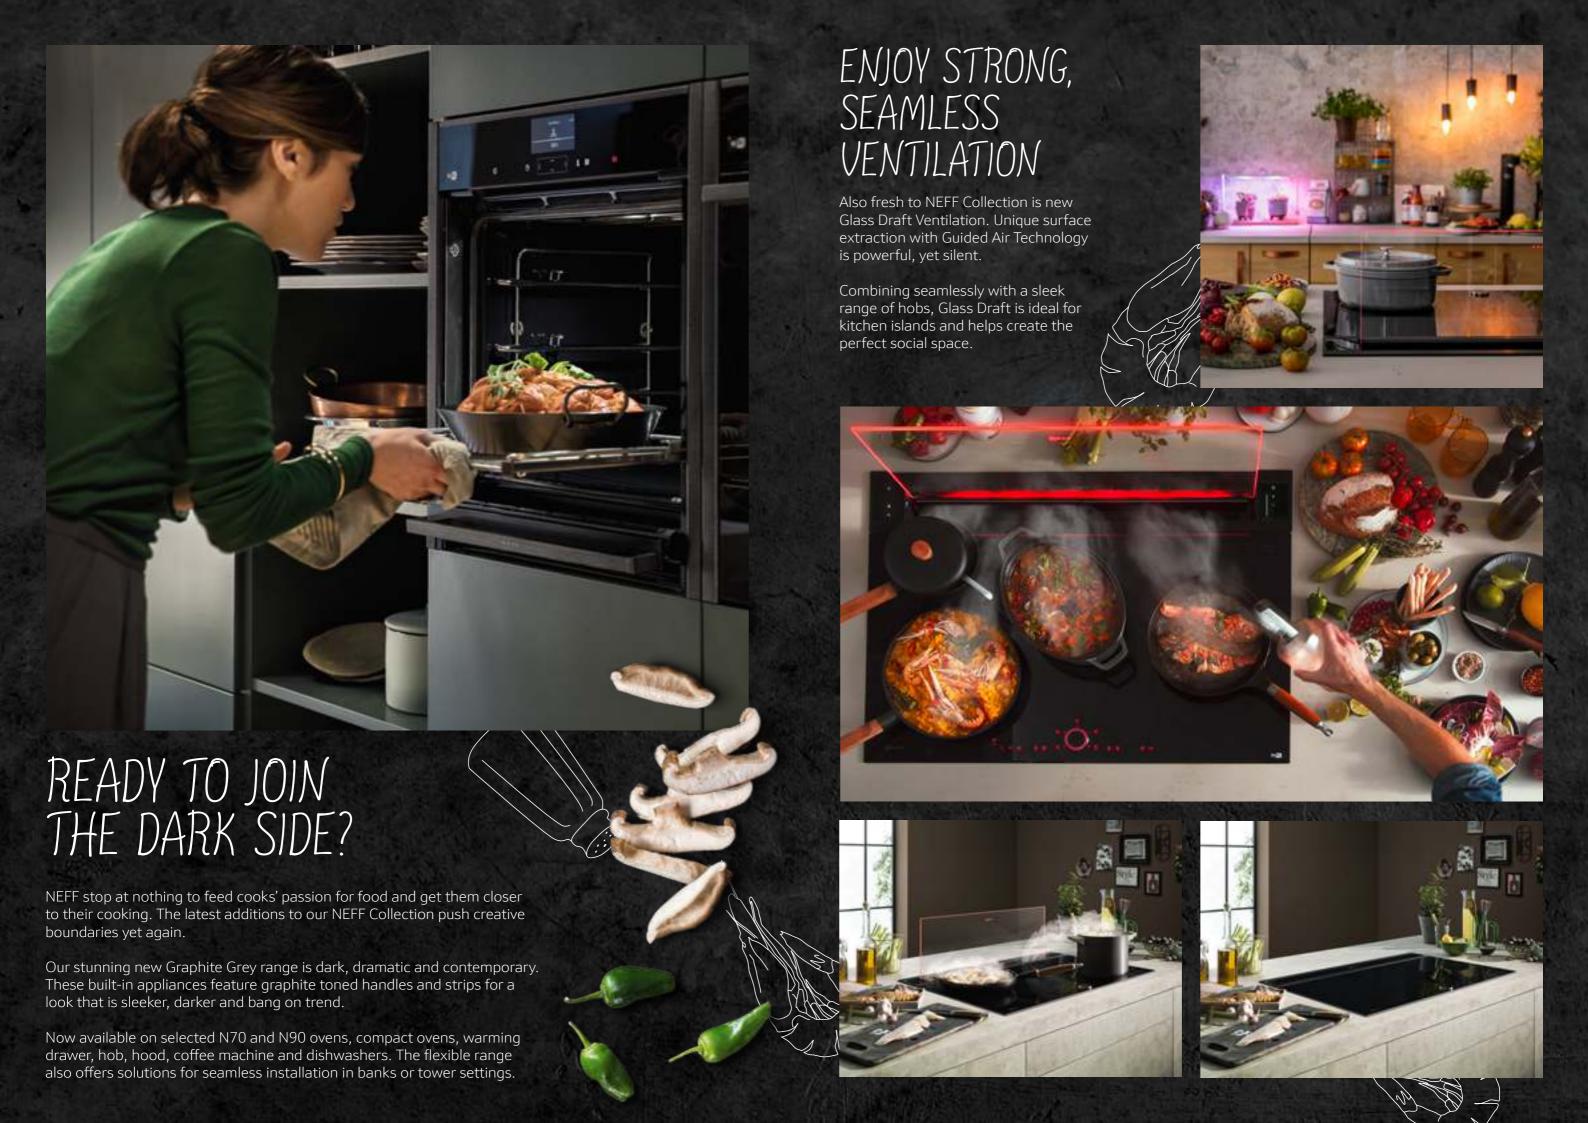

#### Ventilation **D96IMW1G1**

Powerful, silent extraction to suit your kitchen and lifestyle, with matching Graphite Grey strips.

#### Glass Draft 198WMM1S7B

Unique new surface extraction. Guided Air Technology offers powerful, silent, seamless ventilation.

# GLASS DRAFT

80cm I88WMM1S7B & 90cm I98WMM1S7B Glass Downdraft Hoods

Unique new surface extraction. Guided Air Technology offers powerful, silent, seamless ventilation.

#### **Guided Air Technology**

Forget steamy kitchens. Glass Draft Hood, our powerful new extraction system, pulls steam and odours from all corners of the hob, with no limitations. No matter how ambitious your dish or how you use the cooking surface.

#### **Seamless Hob Installation**

Celebrate your kitchen design with visual unity. Our Glass Draft Hood has been designed to be installed seamlessly with our 80cm T68FS6RX2 and 90cm T59FS5RX2 induction hobs, for one aesthetic composition.

The passionate cook's perfect must-have. Our Glass Panel with Illumination is unobtrusive so it would never divert attention from the peaceful view into your open plan kitchen or living area. Connect your Glass Draft Hood with the Home Connect app and choose from endless colours for the edge of your Glass Panel. Then treat yourself to a unique cooking experience every time with your choice of individual lighting.