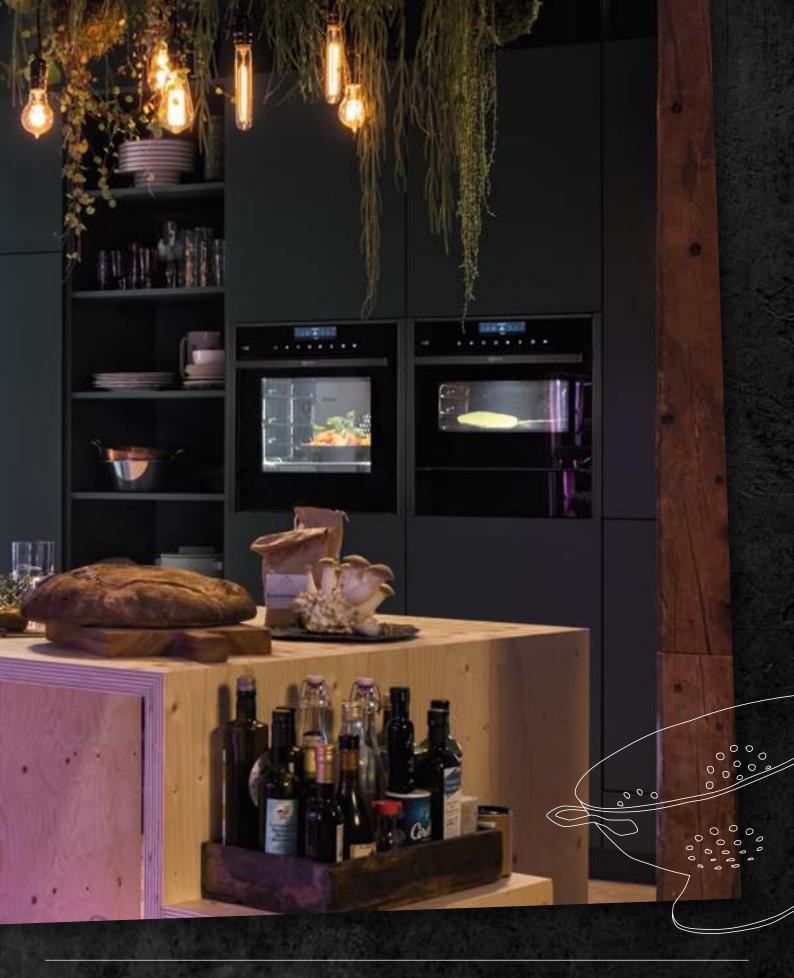

### N70 Oven B57CR22G0B

Packed with innovative features and functions, perfect for those that love to experiment.

#### N70 Compact C17MR02G0B

For the ultimate flexibility, compact oven with microwave for seamless installation.

#### B57CR22G0B Slide&Hide® Single Pyrolytic Ovens

Everything the serious chef could need. Innovative features make cooking a pleasure, while sleek, seamless design works beautifully in banks or tower settings.

#### C17MR02G0B Compact 45cm Oven with Microwave

The Compact built-in oven with integral microwave offers more ways to cook quickly and conveniently, in a very small space.