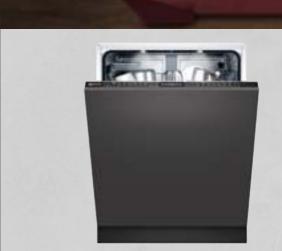

# DISHWASHERS

#### S199YB800E & S299YB800E

Flexible to suit any lifestyle. Innovative features that make meal-times easier include Flex Cutlery Drawer and tall Wine Glass Holders.

#### S199YB800E & S299YB800E

As flexible as life, even the most creative, social of lives. Let NEFF take care of the dishes while you concentrate on cooking and entertaining.