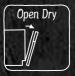

#### Open Dry

Bye-bye manually opening the door of your like unloading.

#### Open Dry

Bye-bye manually opening the door of your dishwasher to allow the load to cool off. Open Dry takes care of that by opening the door automatically during the drying phase. Your dishes aren't just sparkling clean, they're also cool whenever you feel like unloading.