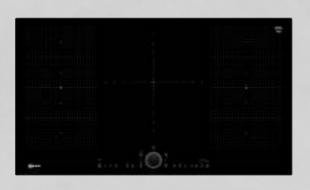

# FLEX INDUCTION HOB

#### T68FS6RX2 Flex Induction Hob

Cooking at the top table needs the best possible control. Welcome to NEFF Flex Induction.

#### Flex Induction

Every cook has their own unique cooking style, so Flex Induction gives ultimate flexibility and control. This also means that you can enjoy even heat distribution across large cookware items such as griddle plates. Extended zones allow you to cook using accessories up to 40cm and pots up to 30cm in length.