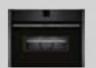

# Coffee Machine C17KS61G0

Become your own home barista. Make coffee just the way your family loves it.

# COFFEE MACHINE

C17KS61G0 **Compact 45cm Coffee Machine** 

The built-in coffee centre with Home Connect makes barista-style drinks at the touch of a button or via the handy app.