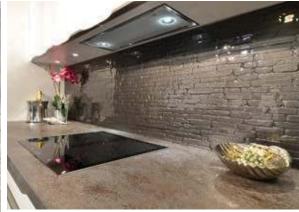

## DecoKiln

Unique and handcrafted, creating distinctive vibrant wall panelling.

## DecoKiln

Decorate kitchen and bathroom projects with DecoKiln; artisan glass designed to deliver a unique look and feel to everyday living areas.

**DASH** 

**METRO** 

**SPRITZ** 

ROCK

TECHNICAL SPECIFICATION

- Recommended Use: Splashbacks, Wall Cladding, Furniture Cladding, Bar Tops
- Non stick easy to clean, DecoShield treatment can be applied to DecoKiln
- Glass thickness:8mm
- Sheet size:3180mm x 1200mm
- DecoGlaze opticlear glass is used for minimal colour distortion.
   Please note: Metallic colours will emphasize the glass texture better than plain colours