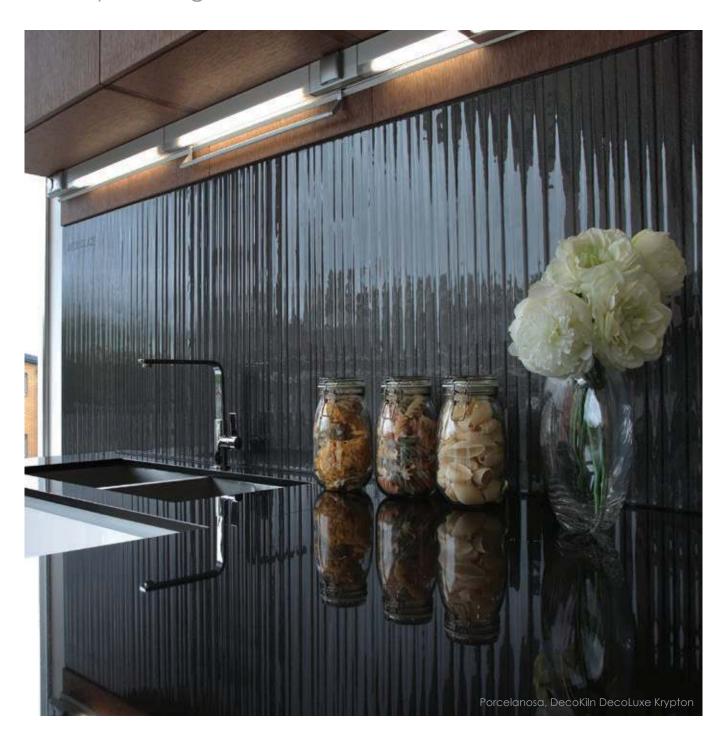

## DecoKiln

Unique and handcrafted, creating distinctive vibrant wall panelling.

## DecoKiln

Decorate kitchen and bathroom projects with DecoKiln; artisan glass designed to deliver a unique look and feel to everyday living areas.

**DASH** 

**METRO** 

**SPRITZ** 

ROCK

TECHNICAL SPECIFICATION

- Recommended Use: Splashbacks, Wall Cladding, Furniture Cladding, Bar Tops
- Non stick easy to clean, DecoShield treatment can be applied to DecoKiln
- Glass thickness:8mm
- Sheet size:3180mm x 1200mm
- DecoGlaze opticlear glass is used for minimal colour distortion.
   Please note: Metallic colours will emphasize the glass texture better than plain colours