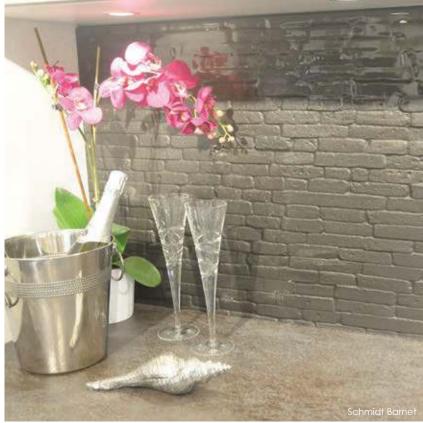

## DecoKiln

Unique and handcrafted, creating distinctive vibrant wall panelling.

## DecoKiln

Decorate kitchen and bathroom projects with DecoKiln; artisan glass designed to deliver a unique look and feel to everyday living areas.

**DASH** 

**METRO** 

**SPRITZ** 

ROCK

TECHNICAL SPECIFICATION

- Recommended Use: Splashbacks, Wall Cladding, Furniture Cladding, Bar Tops
- Non stick easy to clean, DecoShield treatment can be applied to DecoKiln
- Glass thickness:8mm
- Sheet size:3180mm x 1200mm
- DecoGlaze opticlear glass is used for minimal colour distortion.
   Please note: Metallic colours will emphasize the glass texture better than plain colours