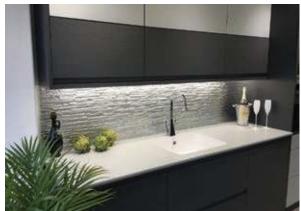

## DecoKiln

Unique and handcrafted, creating distinctive vibrant wall panelling.

## DecoKiln

Decorate kitchen and bathroom projects with DecoKiln; artisan glass designed to deliver a unique look and feel to everyday living areas.

**DASH** 

**METRO** 

**SPRITZ** 

ROCK

TECHNICAL SPECIFICATION

- Recommended Use: Splashbacks, Wall Cladding, Furniture Cladding, Bar Tops
- Non stick easy to clean, DecoShield treatment can be applied to DecoKiln
- Glass thickness:8mm
- Sheet size:3180mm x 1200mm
- DecoGlaze opticlear glass is used for minimal colour distortion.
   Please note: Metallic colours will emphasize the glass texture better than plain colours