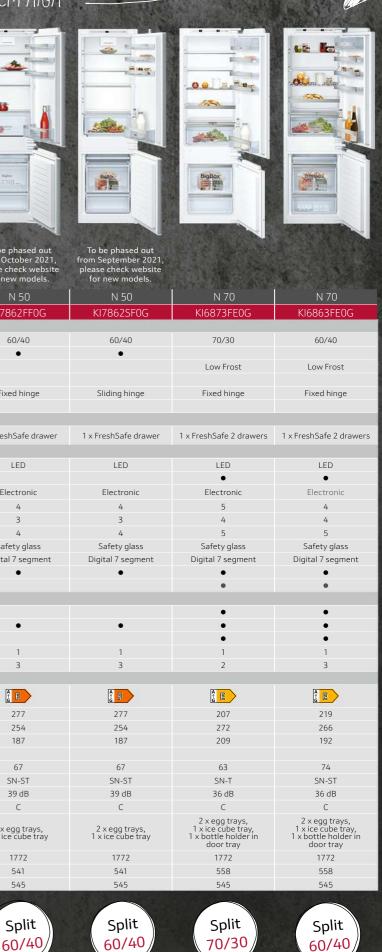

| 1772                                                  | 1772                                       | 1                 |
|    | 558                                        | 558                                                   | 558                                        | 5                 |
|    | 545                                        | 545                                                   | 545                                        | 5                 |

Split

60/40

depend on how the a

Split

60/40





ce is used and where it is located 2.Climate zone SN = designed to operate in ambient temperature of +10°C to 32°( Climate zone T = designed to operate in ambient temperature of +18°C to 43°C

Split

50/50

254

187

C

36

E

3

177CM HIGH



### **BUILT-IN FRIDGE FREEZERS**

al de la serie de la s

· 王慧、 新市大学的

Our built-in fridge freezers offer flexibility and plenty of storage space, so you can easily browse fresh and frozen ingredients before getting creative in the kitchen. If family life makes ample freezer space essential, a 50/50 split fridge freezer provides the perfect solution.



# ULTIMATE FRIDGE FREEZER FLEXIBILITY





126 neff-home.com/uk/

| KI5872FE0G<br>Built-In Fridge Freezer | N 50 |
|---------------------------------------|------|
|                                       |      |
| Ecolifium                             |      |
|                                       |      |
|                                       |      |
|                                       |      |
| LowFrost*** Dollar