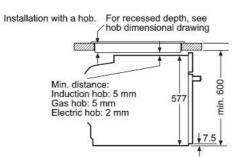

B (models with VarioSteam®) B5AVM7HH0B, B5AVH6AH0B (models with added steam)





| Hob type                      | min. worktop thickness |       |  |
|-------------------------------|------------------------|-------|--|
|                               | fitted                 | flush |  |
| Induction hob                 | 37 mm                  | 38 mm |  |
| Full surface<br>Induction hob | 47 mm                  | 48 mm |  |
| Gas hob                       | 30 mm                  | 38 mm |  |
| Electric hob                  | 27 mm                  | 30 mm |  |
|                               |                        |       |  |

If the appliance will be installed underneath a hob, the following worktop thicknesses (including substructure if necessary) must be taken into acccount.







### SLIDE&HIDE® SINGLE OVENS WITH FULL STEAM



### SLIDE&HIDE® PYROLYTIC OVENS WITH ADDED CLEANING





### SLIDE&HIDE® SINGLE OVENS WITH VARIO STEAM®

### B4AVH1AH0B (model with added steam)





#### Hoh typ

| Induction nob                 | 37 11111 | 00 11111 |
|-------------------------------|----------|----------|
| Full surface<br>Induction hob | 47 mm    | 48 mm    |
| Gas hob                       | 30 mm    | 38 mm    |
| Electric hob                  | 27 mm    | 30 mm    |

If the appliance will be installed und a hob, the following worktop thickn (including substructure if necessar) must be taken into acccount.

Gas hot Electric hob

47 mm 48 mm 30 mm 27 mm

38 mm 30 mm

min, worktop thickness

38 mm

If the applia a hob, the f nce will be ins a hob, the following workto