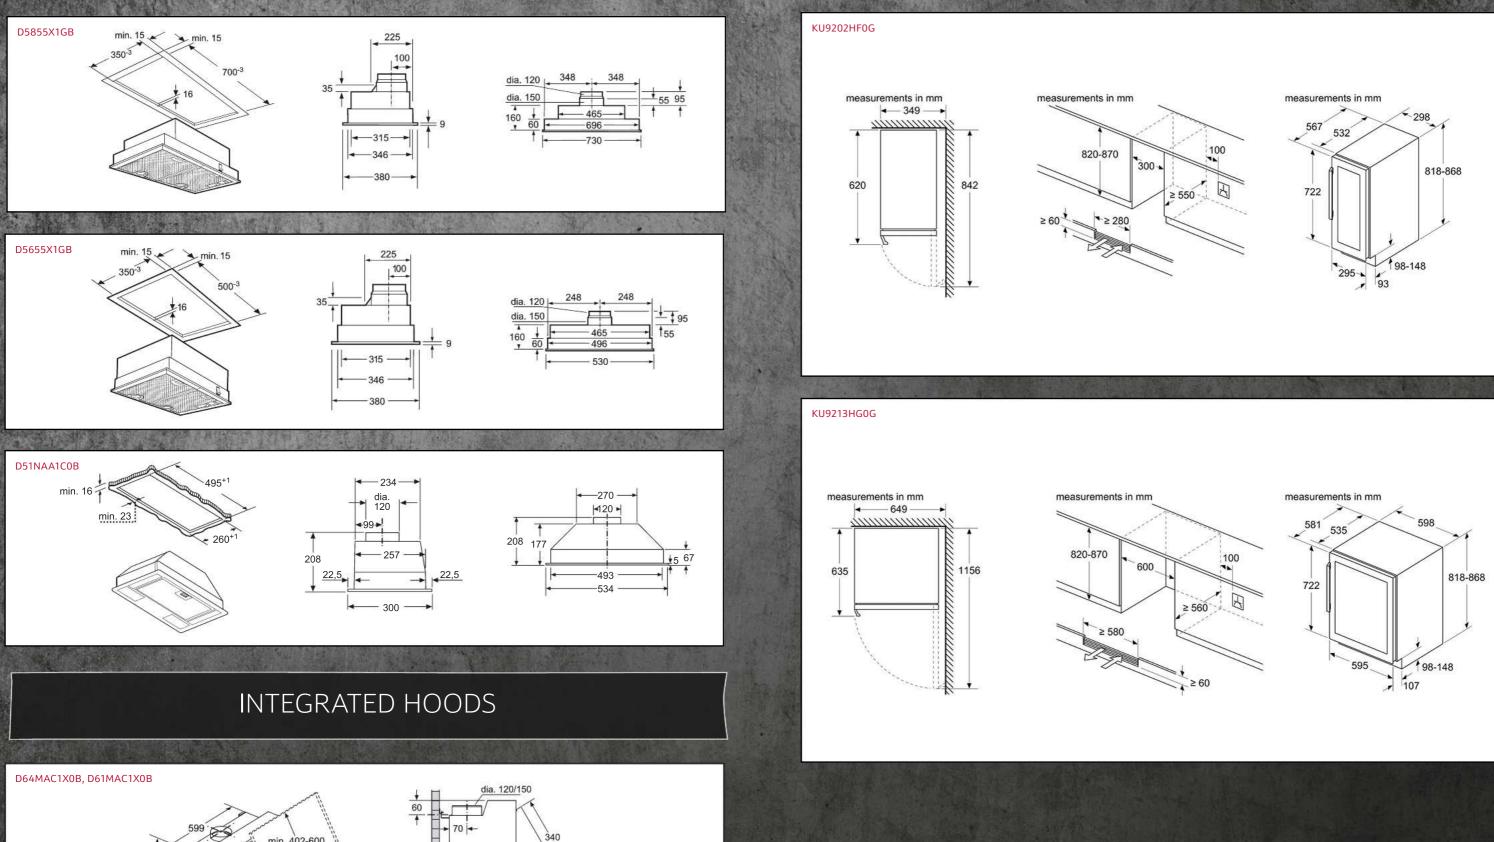

### SLIDE&HIDE® PYROLYTIC OVENS WITH VARIOSTEAM®

### The ultimate choice for creative Cookaholics

Whatever your specialities, we've designed an oven to inspire even the most experimental cooks. Combining our unique Slide&Hide<sup>®</sup> disappearing door design with VarioSteam® and Pyrolytic Self Cleaning, creative cooks can achieve succulent meat, beautifully crusty bread and flavoursome bakes without worrying about roasting spatter and spillages.