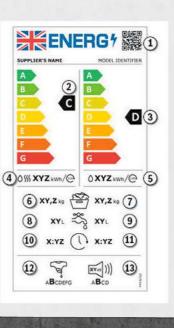

### 1. OR Code

- 2. Energy efficiency class\*
- (complete operating cycle)
- 3. Energy efficiency class\* (wash cycle)
- 4. Weighted energy consumption\* in kWh/100
- cycles (complete operating cycle\*\*) 5. Weighted energy consumption\*
- in kWh/100 cycles (wash cycle) 6. Maximum load capacity
- (complete operating cycle\*\*)
- 7. Maximum load capacity (wash cycle)
- 8. Weighted water consumption\* in litres/
- operating cycle (complete operating cycle\*\*) 9. Weighted water consumption\* in litres/
- operating cycle (wash cycle) **10.** Programme duration (complete operating
- cycle)
- **11.** Duration of Eco 40-60 programme
- **12.** Spin efficiency class

WINE CABINETS:

2. Energy efficiency class

that can be stored

(measured under new standard

4. Number of standard wine bottles

5. Noise emissions expressed in dB(A)

re 1 pW and noise emission class

1. QR code

conditions)

**13.** Noise emissions during spin cycle expressed in dB(A) re 1 pW and noise emission class

The procedure for determining the energy class is now more comprehensive. It takes into account the type of appliance, its operating principle, the room's temperature and the number and size of storage compartments. The rest of the elements on the new energy label basically remain the same. Energy consumption continues to be specified in kWh as an annual consumption (annum). The label also provides information on the total volume of all refrigerator compartments and all freezer compartments, if any, and on noise emissions and the noise emission class.