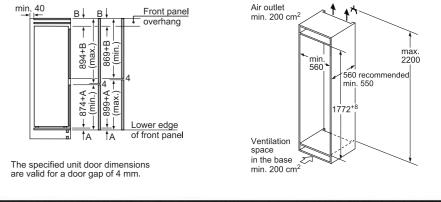

beautiful uniform results. With the option to cook

BAKING AND ROASTING ASSISTANT

This innovative assistant makes food preparation

even easier and more convenient. The Baking and

Roasting Assistant serves up a cooking suggestion

at the press of a button. It also recommends the

The Multi Point Meat Probe measures the joint's

heat at three points and the Single Point Meat

Probe measures in one point, ensuring the right

core temperature is reached, so you can take the

ideal heating mode, temperature and time, to