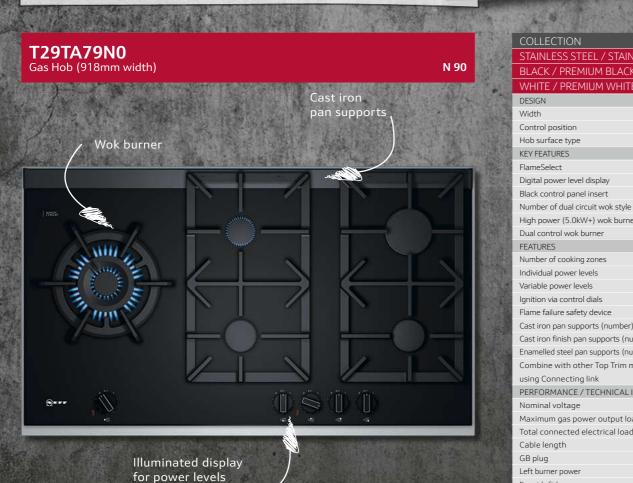

|
| (2)<br>(0)<br>(2) |                                         |            |                                                |                                                | LAUNDRY                   |

## GAS HOBS

CAR NAME OF COMMENTAL OF

## A true favourite amongst passionate cooks

Offering burner positioning which suits your cooking style, our gas hobs provide a robust and reliable solution for contemporary kitchens. Allowing you to physically see when more or less heat is directed to your cooking, gas remains a popular choice for passionate cooks with exacting standards. With sturdy cast iron pan supports for all of your favourite cookware, simply remove the supports once cool to easily clean the ceramic glass surface.

# WHEN ONLY COOKING ON GAS WILL DO



Front left burner powe Back left burner power

STANDARD ACCESSORY

OPTIONAL ACCESSORY Connecting link to combine wit

Wok stand LPG jets

Centre/Centre front burner Centre back burner power Front right burner power Back right burner power Right burner power Pre-set for natural gas CF Marked

# SEARING, BOILING AND FLAMBÉING



| 1        |                                         | N 00          |               |               |
|----------|-----------------------------------------|---------------|---------------|---------------|
|          |                                         | N 90          | N 90          | N 90          |
| ESS STEE |                                         | T29TA79N0     | T27TA69N0     | T26TA49N0     |
|          | the factor of the second                |