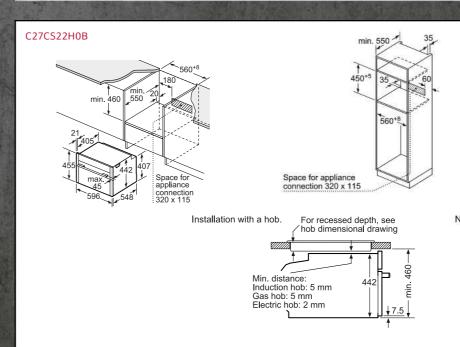

Measured according the EN50304, 65/2014

| No. |                                         |                                         |                                                    | INFO <sup>1</sup>                                  | FOR MORE<br>RMATION PL                             | LEASE                                              |                                                    |                                                    |                                                    |                                                    |                                        |                                |
|-----|-----------------------------------------|-----------------------------------------|----------------------------------------------------|----------------------------------------------------|----------------------------------------------------|----------------------------------------------------|----------------------------------------------------|----------------------------------------------------|----------------------------------------------------|----------------------------------------------------|----------------------------------------|--------------------------------|
|     |                                         |                                         | (+                                                 |                                                    | SIT NEFF-HO<br>COM/UK                              |                                                    |                                                    |                                                    |                                                    |                                                    |                                        | STRATE CONTRACTOR              |
|     | N 90t<br>B58VT68H0B<br>–                | N 90t<br>B58CT68H0B<br>-                | N 90s<br>B57V\$24H0B<br>-                          | N 90s<br>B57CS24H0B<br>-                           | N 70<br>B57VR22N0B<br>-                            | N 70<br>B57CR22N0B<br>-                            | N 50<br>B5AVM7HH0B                                 | N 50<br>B5AVH6AH0B                                 | N 50<br>B5ACM7HH0B<br>-                            | N 50<br>B5ACH7AH0B<br>-                            | N 50<br>B6ACH7HH0B<br>-                |                                |
|     | •                                       | •                                       | Medium colour                                      | Medium colour                                      | Small                                              | Small                                              | •                                                  | •                                                  | •                                                  | •                                                  |                                        |                                |
|     | •<br>• / •<br>• / •<br>14               | •<br>• / •<br>• / •                     | •<br>• / •<br>• / •<br>14                          | •<br>• / •<br>• / •<br>• / •                       | •<br>• / •<br>• / •<br>14                          | •<br>• / •<br>• / •<br>• / •                       | •<br>•/•<br>•/•<br>15                              | •<br>• / •<br>• / •<br>15                          | •<br>• / •<br>• / •                                | •<br>• / •<br>• / •                                | •<br>•/•<br>•/•<br>•/•                 | Variation of the second second |
|     | Slide&Hide®<br>with Rotating<br>Handle  | Slide&Hide®<br>with Rotating<br>Handle  | Slide&Hide <sup>®</sup><br>with Rotating<br>Handle | Slide&Hide <sup>®</sup><br>with Rotating<br>Handle | Slide&Hide <sup>®</sup><br>with Rotating<br>Handle | Slide&Hide <sup>®</sup><br>with Rotating<br>Handle | Slide&Hide <sup>®</sup><br>with Rotating<br>Handle | Slide&Hide <sup>®</sup><br>with Rotating<br>Handle | Slide&Hide <sup>®</sup><br>with Rotating<br>Handle | Slide&Hide <sup>®</sup><br>with Rotating<br>Handle | Slide&Hide®<br>with Rotating<br>Handle |                                |
|     | ●<br>1 x ComfortFlex<br>●               | •<br>1 x ComfortFlex<br>•               | •<br>1 x ComfortFlex                               | •<br>1 x ComfortFlex                               |                                                    |                                                    | •<br>1 x Clip rail                                 | •                                                  | •<br>1 x Clip rail                                 | •                                                  | •<br>1 x Clip rail                     | ľ                              |
|     | •                                       | •                                       | •                                                  | :                                                  | •                                                  | •                                                  |                                                    |                                                    |                                                    |                                                    |                                        |                                |
|     | White TFT<br>Display                    | White TFT<br>Display                    | White TFT<br>Display                               | White TFT<br>Display                               | White TFT<br>Display                               | White TFT<br>Display                               | White LCD<br>Display                               | White LCD<br>Display                               | White LCD<br>Display                               | White LCD<br>Display                               | White LCD<br>Display<br>●              |                                |
|     | Quadruple<br>NeffLight® & 1<br>x 3W LED | Quadruple<br>NeffLight® & 1<br>x 3W LED | Quadruple<br>1 x 3W LED                            | Quadruple<br>1 x 35W<br>Halogen                    | Quadruple<br>1 x 3W LED                            | Quadruple<br>1 x 35W<br>Halogen                    | Quadruple<br>1 x 25W<br>Halogen                    | Quadruple<br>2 x 25W<br>Halogen                    | Quadruple<br>1 x 25W<br>Halogen                    | Quadruple<br>1 x 25W<br>Halogen                    | Quadruple<br>1 x 25W<br>Halogen        |                                |
|     | 14 + 2                                  | 15                                      | 13 + 2                                             | 13                                                 | 12 + 2                                             | 12                                                 | 8                                                  | 8                                                  | 8                                                  | 8                                                  | 8                                      |                                |
|     | 4D<br>• / •                             | 4D<br>• / •                             | 4D<br>• / •                                        | 4D<br>● / ●                                        | 4D<br>● / ●                                        | 4D<br>● / ●                                        | 3D<br>• /                                          | 3D<br>• /                                          | 3D<br>• /                                          | 3D<br>• /                                          | 3D<br>• /                              |                                |
|     | • / •                                   | • / •                                   | • / •                                              | • / •                                              | • / •                                              | • / •                                              | • /                                                | • / •                                              | • / •                                              | • / •                                              | • / •                                  |                                |
|     | •/•                                     | •/•                                     | •/•                                                | •/•                                                | •/•                                                | •/•                                                | • /                                                | • /                                                | • /                                                | • /                                                | • /                                    |                                |
|     | •                                       | •                                       | •                                                  | •                                                  | •                                                  | •                                                  | •                                                  | •                                                  | •                                                  | •                                                  | •                                      |                                |
|     | •                                       | •                                       | •                                                  | •                                                  | •                                                  | •                                                  | •                                                  | •                                                  | •                                                  | •                                                  | •                                      |                                |
|     |                                         | •                                       |                                                    | •                                                  |                                                    | •                                                  |                                                    |                                                    |                                                    |                                                    |                                        |                                |
|     | • / •                                   | • / •                                   | /•                                                 |                                                    | /•                                                 |                                                    |                                                    |                                                    |                                                    |                                                    |                                        |                                |
|     | •                                       |                                         | •                                                  |                                                    | •                                                  |                                                    |                                                    |                                                    |                                                    |                                                    |                                        |                                |
|     | •                                       |                                         | •                                                  |                                                    | •                                                  |                                                    | •                                                  | Ū                                                  |                                                    |                                                    |                                        |                                |
|     | •                                       |                                         | •                                                  |                                                    | •                                                  |                                                    | •                                                  | •                                                  |                                                    |                                                    |                                        |                                |
|     | • /                                     | • /                                     | • /                                                | •<br>• /                                           | • /                                                | • /                                                | • /                                                | • /                                                | • /                                                | • •/                                               | •                                      |                                |
|     | •                                       | •                                       | •                                                  | •                                                  | •                                                  | •                                                  | •                                                  | •                                                  | •                                                  | •                                                  | •                                      |                                |
|     | •                                       |                                         | •                                                  |                                                    |                                                    |                                                    | ٠                                                  | •                                                  |                                                    |                                                    |                                        |                                |
|     | 2                                       | 2                                       | 2                                                  | 2                                                  | 2                                                  | 2                                                  | 2                                                  | 2                                                  | 2                                                  | 2                                                  | 2                                      |                                |
|     | 1                                       | 1                                       | 1                                                  | 1                                                  | 1                                                  | 1                                                  | 1                                                  | 1                                                  | 1                                                  | 1                                                  | 1                                      |                                |
|     | 87.1                                    | 87.1                                    | 87.1                                               | 87.1                                               | 81.2                                               | 81.2                                               | 95.3                                               | 95.3                                               | 95.3                                               | 95.3                                               | 95.3                                   |                                |
|     | A<br>0.74                               | A<br>0.74                               | A<br>0.74                                          | A<br>0.74                                          | A+<br>0.69                                         | A+<br>0.69                                         | A<br>0.81                                          | A<br>0.81                                          | A<br>0.81                                          | A<br>0.81                                          | A<br>0.81                              |                                |
|     | 0.90                                    | 0.90                                    | 0.9                                                | 0.9                                                | 0.87                                               | 0.87                                               | 1.04                                               | 1.04                                               | 1.04                                               | 1.04                                               | 1.04                                   |                                |
|     | 71<br>45                                | 71<br>45                                | 71<br>44                                           | 71<br>44                                           | 71<br>44                                           | 71<br>44                                           | 71<br>58                                           | 71<br>58                                           | 71<br>58                                           | 71<br>58                                           | 71<br>58                               |                                |
|     | 1290                                    | 1290                                    | 1290                                               | 1290                                               | 1290                                               | 1290                                               | 1290                                               | 1290                                               | 1290                                               | 1290                                               | 1290                                   |                                |