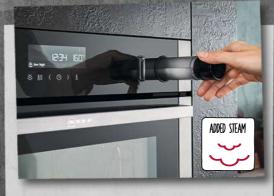

## NOW ADD STEAM INTO THE MIX

### A FULLY FUNCTIONING OVEN, **MICROWAVE AND STEAMER IN ONE.**

Partner your N50 Slide&Hide® Single Oven with our N50 Compact Microwave Combination Steam Oven to create a seamless design with endless cooking possibilities. Offering just what it says in the name, you can use our N50 Compact Microwave Combination Oven with steam to combine hot air and steam to microwave cooking in one single appliance.

As well as retaining vitamin and mineral content in food, steam cooking preserves flavours, ensuring that less salt additives are needed and a healthier dish is served. Whilst the internal microwave element enables food to be cooked quickly and dishes which benefit from oven baking/ roasting are left beautifully fluffy on the inside and crisp on the outside.

### New for N 50

Added Steam offers two preset levels of steam for combination with traditional cooking methods to achieve dishes with beautiful textures and flavours.