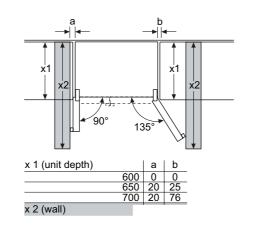

th the applianc

### CANOPY HOODS

front view

front view



and are subject to an

Measurements in mm. The line drawings featured in this brochure are provided as a guide to general dimen For full dimensional and installation details please refer to the documentation supplied with the appliance. ins only and are subject to amendment without prior notice











### CANOPY HOODS

32

### WINE COOLERS





32





### AMERICAN-STYLE FRIDGE FREEZER

52. 63.201

## **BUILT-IN FRIDGE FREEZERS**





Sector States and

| A | Front is adjustable from 1783 to 1792 |
|---|---------------------------------------|
| В | Cabinet depth                         |
| С | Depth incl. door, without handle      |
| D | Depth incl. door, with handle         |
| Е | Water connection to the appliance     |







The specified unit door dimensions are valid for a door gap of 4 mm.



1772

903

1772







The specified unit door dimensions are valid for a door gap of 4 mm.



733 KI7862SF0G 545 541 1772



Measurements in mm. The line drawings featured in this brochure are provided as a guide to general dimensions only and are subject to amendment without prior notice. For full dimensional and installation details please refer to the documentation supplied with the appliance.

QQA







the The second

to the ti





36 Measurements in mm. The line drawings featured in this brochure are provided as a guide to general dimensions only and are subject to amendment without prior notice. For full dimensional and installation details please refer to the documentation supplied with the appliance.