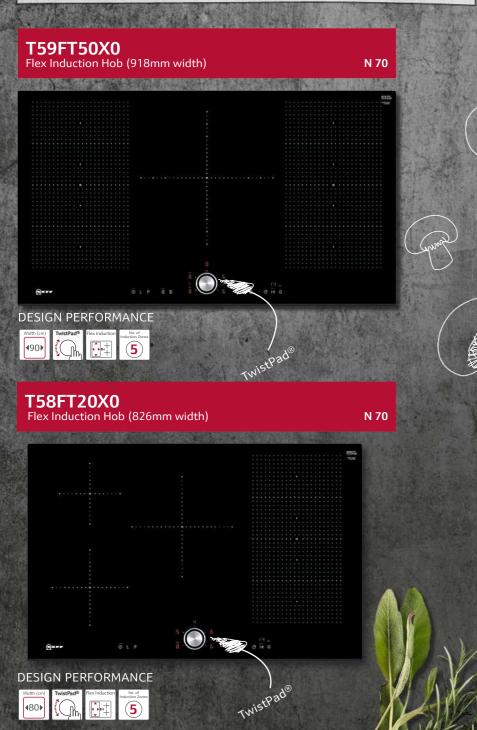

|          | 3.70           |      | .70        |
| N)       |                       | Е    | 3.70           | 3    | 3.70           | 3    | .70           | 3        | 3.70           | 3    | .70        |



## FLEX INDUCTION HOBS

### Heat adjustment at your fingertips

Are you fond of exploring new and untried recipes and tastes? Our range of induction hobs lets you indulge each and every second of the cooking experience. Our FlexInduction hobs allow you to move your cookware freely around on the hob. The pots are automatically detected and heat applied where it's needed. But there's more to our hobs to guide you to a tasty result. Take the TwistPad<sup>®</sup>Fire which puts heat at your fingertips. A simple rotating motion with your index finger allows you to set the temperature.



|                                                                       | K ALLON                |