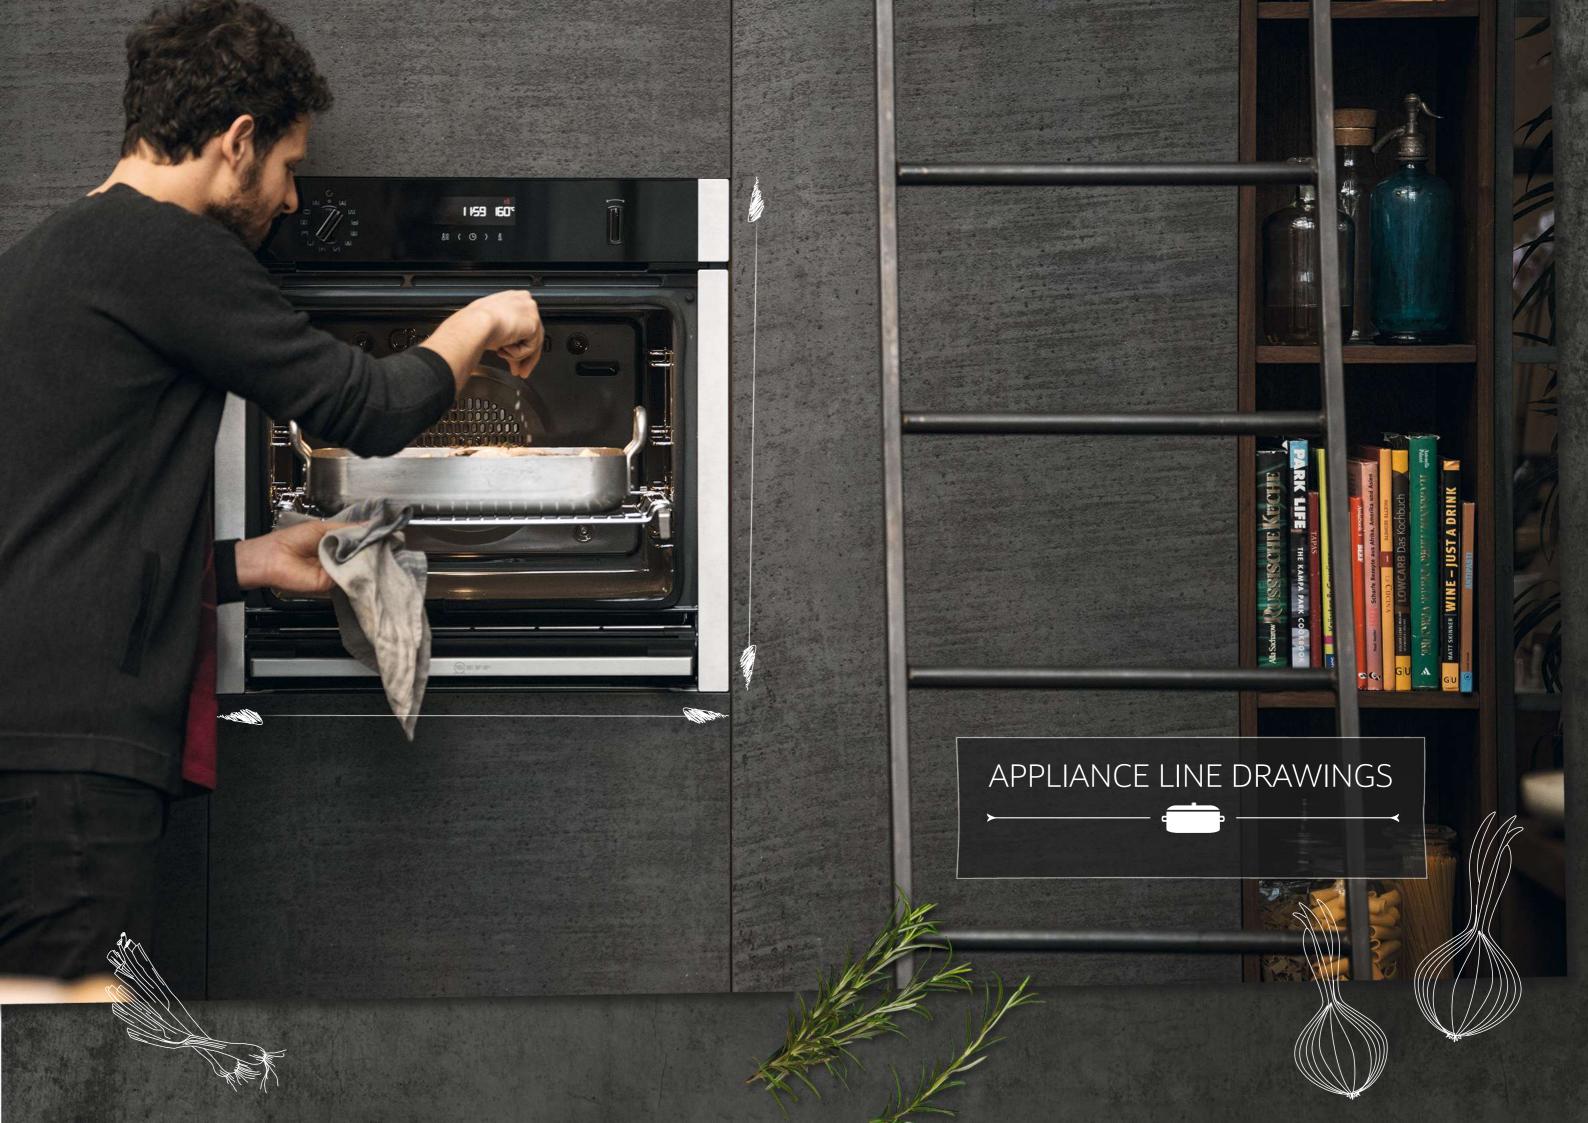

|               | Left-hand                  |    | Right-hand          |     |
|                                                        |               |                            |    |                     |     |

VNA341U8GB - <sup>1,2</sup>On an energy-efficiency class scale from A to G. <sup>3</sup>Energy consumption in kWh/100 complete operating cycles (using Eco 40-60 programme). <sup>4</sup>Water consumption in litres/complete operating cycle (using Eco 40-60 programme). <sup>5</sup>Energy consumption in kWh/100 wash cycles (using Eco 40-60 programme). <sup>6</sup>Water consumption in litres/wash cycle (using Eco 40-60 programme). <sup>7</sup>Duration of Eco 40-60 programme, complete operating cycle/wash cycle. <sup>8</sup>The specified value is rounded.



### SLIDE&HIDE<sup>®</sup> PYROLYTIC OVENS WITH VARIO STEAM

The second second second second second

#### B58VT68H0B, B57VS24H0B, B57VR22N0B (models with VarioSteam®) B5AVM7HH0B, B5AVH6AH0B (models with added steam)





| Hob type                      | min. worktop thickness |       |  |
|-------------------------------|------------------------|-------|--|
|                               | fitted                 | flush |  |
| Induction hob                 | 37 mm                  | 38 mm |  |
| Full surface<br>Induction hob | 47 mm                  | 48 mm |  |
| Gas hob                       | 30 mm                  | 38 mm |  |
| Electric hob                  | 27 mm                  | 30 mm |  |
|                               |                        |       |  |

If the appliance