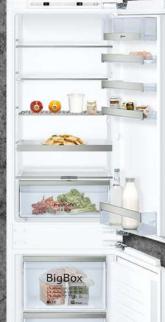

g creative in the kitchen. Smooth door opening is facilitated by a simple fixed or sliding hinge. Equally if you want to place a fridge in the kitchen and a freezer in the utility room, our appliances can be installed in a way which suits you.



114 neff-home.com/uk/

### A STYLE FOR ALL FOOD LOVERS

#### Leading the way in food storage to ensure the freshest and tastiest food

Fresh, seasonal ingredients are a staple in any NEFF kitchen. That's why the right food storage is so important: all our models - whether it's a large American-style fridge freezer that can cope with the demands of a hungry family, or a side-by-side fridge freezer that integrates seamlessly into the kitchen furniture – give you the flexibility to keep your fruit, vegetables and herbs crisp and vibrant for longer.



#### **BUILT-IN FRIDGE/FREEZER**

KI6873FE0G

Built-in fridge freezer N 7

Designed to fit in a single housing unit, our range of fridge freezers include models from the tall larder style to more compact styles. All of our fridge freezers have a 4 star rating.

### AMERICAN-STYLE FRIDGE FREEZER

It's big, bold, and there's enough space for even the largest family's chilled and frozen food. You'll also find an ice and water dispenser to keep you cool all year round.

KA3923IE0G American-style fridge freezer N 70





### **BUILT-UNDER FRIDGE AND FREEZER**

Our integrated fridge with a four star freezer fits neatly under the work surface and provides a compact, flexible cooling solution for busy kitchens.

K4336XFF0G Built-under single door fridge N 50 î F

# ADVANTAGES HINGE TYPES



# OF