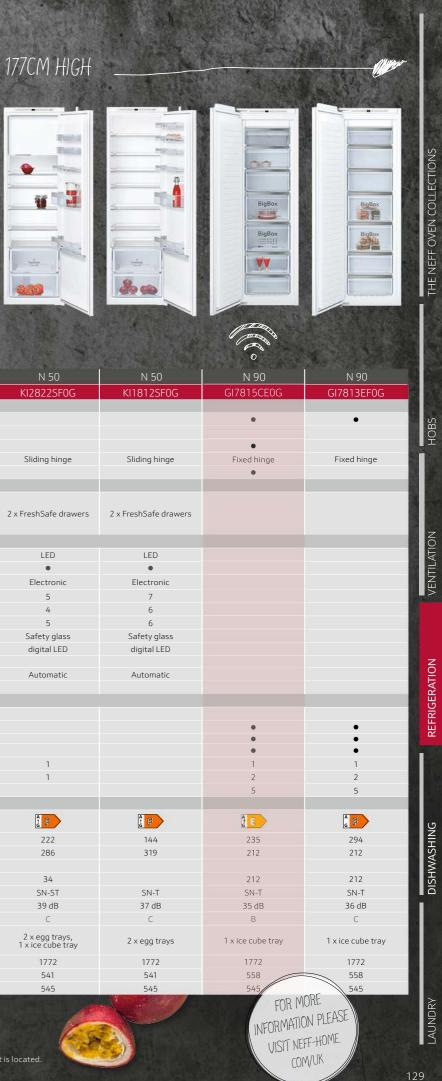

|         |                                                                                                                | 8       |                  |  |
|---------|----------------------------------------------------------------------------------------------------------------|---------|------------------|--|
|         |                                                                                                                |         | The state        |  |
|         |                                                                                                                |         |                  |  |
|         |                                                                                                                |         |                  |  |
|         |                                                                                                                |         |                  |  |
|         |                                                                                                                | 100     |                  |  |
|         | The second s |         | SEL STEL         |  |
|         | COLLECTION                                                                                                     |         |                  |  |
|         | BLACK GLASS WITH STEEL TRIM                                                                                    | -       |                  |  |
|         | WHITE GLASS WITH STEEL TRIM                                                                                    |         |                  |  |
|         | OPERATION<br>Full Touch with Large colour TFT Clear Text displa                                                |         | (在)的人的           |  |
|         | Shift Control with TFT Clear Text display                                                                      | iy      | 1 3 A 43 4       |  |
|         | Neff Design Retractable controls                                                                               |         | A CARLEN         |  |
|         | CONTROLS                                                                                                       |         | a start h        |  |
| 10      | Electronic control<br>Temperature proposal with display                                                        | -       | CALLER THE R     |  |
|         | Heating up indicator/ Residual heat indicator                                                                  | 3       | E Low            |  |
|         | Control panel lock/ Safety switch off                                                                          | 1       | a sound          |  |
| 1       | Automatic programmes SPECIAL FEATURES                                                                          | 1       | A LANGE          |  |
|         |                                                                                                                |         |                  |  |
|         | Door type                                                                                                      |         | States a         |  |
|         | Soft open door<br>Home Connect                                                                                 | -       | Che Land         |  |
|         | Telescopic Rail                                                                                                |         |                  |  |
| and the | Multi Point Temperature Probe                                                                                  | 1       | an a des         |  |
| 100     | Single Point Meat Probe                                                                                        | -       |                  |  |
|         | Rapid heat up<br>Baking and roasting assistant                                                                 |         |                  |  |
|         | FEATURES                                                                                                       |         |                  |  |
|         | Electronic clock / timer                                                                                       |         | The second       |  |
|         | Full glass inner door                                                                                          | -       |                  |  |
|         | Glazed door (Quadruple/Triple/Double)<br>Internal lighting                                                     |         |                  |  |
|         | Water tank empty indicator                                                                                     |         | 1                |  |
| 1       | COOKING FUNCTIONS                                                                                              |         |                  |  |
|         | CircoTherm <sup>®</sup><br>CircoTherm <sup>®</sup> Gentle / Top/bottom heat Gentle                             | -       |                  |  |
|         | Top/bottom heat / Bottom heat                                                                                  |         |                  |  |
|         | Circo Roasting                                                                                                 | 1       |                  |  |
|         | Full surface grill/ Centre Surface Grill<br>Bread baking                                                       |         |                  |  |
|         | Low temperature cooking                                                                                        |         | . Les as         |  |
|         | Pizza setting/ CircoTherm® Intensive                                                                           |         |                  |  |
|         | Defrost<br>Dough Proving                                                                                       |         | 1 2 2 2 2 2      |  |
|         | Plate warming/ Keep Warm                                                                                       |         |                  |  |
|         | COOKING FUNCTIONS WITH STEAM                                                                                   |         | and the          |  |
|         | Vario Steam®                                                                                                   |         |                  |  |
|         | Added Steam<br>Dough Proving                                                                                   |         |                  |  |
|         | Reheat                                                                                                         |         | 1. 44,57         |  |
|         | OVEN CLEANING                                                                                                  |         |                  |  |
|         | Pyrolytic cleaning<br>Easy Clean® / Base Clean                                                                 |         |                  |  |
|         | Eco Clean Surface                                                                                              |         | the state of the |  |
|         | Cleaning setting                                                                                               |         | 1303200          |  |
|         | Descaling programme<br>STANDARD ACCESSORIES                                                                    |         |                  |  |
|         | Wire shelf                                                                                                     |         |                  |  |
|         | Universal pan                                                                                                  |         |                  |  |
|         | ENERGY EFFICIENCY <sup>1</sup>                                                                                 |         |                  |  |
|         | Energy efficiency index<br>Energy efficiency class                                                             |         |                  |  |
|         | Energy consumption per cycle CircoTherm kW                                                                     | /h      |                  |  |
|         | Energy consumption per cycle conventional kW                                                                   |         |                  |  |
|         | Oven capacity Time to cook standard load mir                                                                   | L<br>ns |                  |  |
|         |                                                                                                                | n²      |                  |  |
|         |                                                                                                                |         |                  |  |

Measured according the EN50304, 65/2014

| No. |                                         |                                         |                                                    | INFO <sup>1</sup>                                  | FOR MORE<br>RMATION PL                             | LEASE                                              |                                                    |                                                    |                                                    |                                                    |                                        |                                |
|-----|-----------------------------------------|-----------------------------------------|----------------------------------------------------|----------------------------------------------------|----------------------------------------------------|----------------------------------------------------|----------------------------------------------------|----------------------------------------------------|----------------------------------------------------|----------------------------------------------------|----------------------------------------|--------------------------------|
|     |                                         |                                         | (+                                                 |                                                    | SIT NEFF-HO<br>COM/UK                              |                                                    |                                                    |                                                    |                                                    |                                                    |                                        | STRATE CONTRACTOR              |
|     | N 90t<br>B58VT68H0B<br>–                | N 90t<br>B58CT68H0B<br>-                | N 90s<br>B57V\$24H0B<br>-                          | N 90s<br>B57CS24H0B<br>-                           | N 70<br>B57VR22N0B<br>-                            | N 70<br>B57CR22N0B<br>-                            | N 50<br>B5AVM7HH0B                                 | N 50<br>B5AVH6AH0B                                 | N 50<br>B5ACM7HH0B<br>-                            | N 50<br>B5ACH7AH0B<br>-                            | N 50<br>B6ACH7HH0B<br>-                |                                |
|     | •                                       | •                                       | Medium colour                                      | Medium colour                                      | Small                                              | Small                                              | •                                                  | •                                                  | •                                                  | •                                                  |                                        |                                |
|     | •<br>• / •<br>• / •<br>14               | •<br>• / •<br>• / •                     | •<br>• / •<br>• / •<br>14                          | •<br>• / •<br>• / •<br>• / •                       | •<br>• / •<br>• / •<br>14                          | •<br>• / •<br>• / •<br>• / •                       | •<br>•/•<br>•/•<br>15                              | •<br>• / •<br>• / •<br>15                          | •<br>• / •<br>• / •                                | •<br>• / •<br>• / •                                | •<br>•/•<br>•/•<br>•/•                 | Variation of the second second |
|     | Slide&Hide®<br>with Rotating<br>Handle  | Slide&Hide®<br>with Rotating<br>Handle  | Slide&Hide <sup>®</sup><br>with Rotating<br>Handle | Slide&Hide <sup>®</sup><br>with Rotating<br>Handle | Slide&Hide <sup>®</sup><br>with Rotating<br>Handle | Slide&Hide <sup>®</sup><br>with Rotating<br>Handle | Slide&Hide <sup>®</sup><br>with Rotating<br>Handle | Slide&Hide <sup>®</sup><br>with Rotating<br>Handle | Slide&Hide <sup>®</sup><br>with Rotating<br>Handle | Slide&Hide <sup>®</sup><br>with Rotating<br>Handle | Slide&Hide®<br>with Rotating<br>Handle |                                |
|     | ●<br>1 x ComfortFlex<br>●               | •<br>1 x ComfortFlex<br>•               | •<br>1 x ComfortFlex                               | •<br>1 x ComfortFlex                               |                                                    |                                                    | •<br>1 x Clip rail                                 | •                                                  | •<br>1 x Clip rail                                 | •                                                  | •<br>1 x Clip rail                     | ľ                              |
|     | •                                       | •                                       | •                                                  | :                                                  | •                                                  | •                                                  |                                                    |                                                    |                                                    |                                                    |                                        |                                |
|     | White TFT<br>Display                    | White TFT<br>Display                    | White TFT<br>Display                               | White TFT<br>Display                               | White TFT<br>Display                               | White TFT<br>Display                               | White LCD<br>Display                               | White LCD<br>Display                               | White LCD<br>Display                               | White LCD<br>Display                               | White LCD<br>Display<br>●              |                                |
|     | Quadruple<br>NeffLight® & 1<br>x 3W LED | Quadruple<br>NeffLight® & 1<br>x 3W LED | Quadruple<br>1 x 3W LED                            | Quadruple<br>1 x 35W<br>Halogen                    | Quadruple<br>1 x 3W LED                            | Quadruple<br>1 x 35W<br>Halogen                    | Quadruple<br>1 x 25W<br>Halogen                    | Quadruple<br>2 x 25W<br>Halogen                    | Quadruple<br>1 x 25W<br>Halogen                    | Quadruple<br>1 x 25W<br>Halogen                    | Quadruple<br>1 x 25W<br>Halogen        |                                |
|     | 14 + 2                                  | 15                                      | 13 + 2                                             | 13                                                 | 12 + 2                                             | 12                                                 | 8                                                  | 8                                                  | 8                                                  | 8                                                  | 8                                      |                                |
|     | 4D<br>• / •                             | 4D<br>• / •                             | 4D<br>• / •                                        | 4D<br>● / ●                                        | 4D<br>● / ●                                        | 4D<br>● / ●                                        | 3D<br>• /                                          | 3D<br>• /                                          | 3D<br>• /                                          | 3D<br>• /                                          | 3D<br>• /                              |                                |
|     | • / •                                   | • / •                                   | • / •                                              | • / •                                              | • / •                                              | • / •                                              | • /                                                | • / •                                              | • / •                                              | • / •                                              | • / •                                  |                                |
|     | •/•                                     | •/•                                     | •/•                                                | •/•                                                | •/•                                                | •/•                                                | • /                                                | • /                                                | • /                                                | • /                                                | • /                                    |                                |
|     | •                                       | •                                       | •                                                  | •                                                  | •                                                  | •                                                  | •                                                  | •                                                  | •                                                  | •                                                  | •                                      |                                |
|     | •                                       | •                                       | •                                                  | •                                                  | •                                                  | •                                                  | •                                                  | •                                                  | •                                                  | •                                                  | •                                      |                                |
|     |                                         | •                                       |                                                    | •                                                  |                                                    | •                                                  |                                                    |                                                    |                                                    |                                                    |                                        |                                |
|     | • / •                                   | • / •                                   | /•                                                 |                                                    | /•                                                 |                                                    |                                                    |                                                    |                                                    |                                                    |                                        |                                |
|     | •                                       |                                         | •                                                  |                                                    | •                                                  |                                                    |                                                    |                                                    |                                                    |                                                    |                                        |                                |
|     | •                                       |                                         | •                                                  |                                                    | •                                                  |                                                    | •                                                  | Ū                                                  |                                                    |                                                    |                                        |                                |
|     | •                                       |                                         | •                                                  |                                                    | •                                                  |                                                    | •                                                  | •                                                  |                                                    |                                                    |                                        |                                |
|     | • /                                     | • /                                     | • /                                                | •<br>• /                                           | • /                                                | • /                                                | • /                                                | • /                                                | • /                                                | • •/                                               | •                                      |                                |
|     | •                                       | •                                       | •                                                  | •                                                  | •                                                  | •                                                  | •                                                  | •                                                  | •                                                  | •                                                  | •                                      |                                |
|     | •                                       |                                         | •                                                  |                                                    |                                                    |                                                    | ٠                                                  | •                                                  |                                                    |                                                    |                                        |                                |
|     | 2                                       | 2                                       | 2                                                  | 2                                                  | 2                                                  | 2                                                  | 2                                                  | 2                                                  | 2                                                  | 2                                                  | 2                                      |                                |
|     | 1                                       | 1                                       | 1                                                  | 1                                                  | 1                                                  | 1                                                  | 1                                                  | 1                                                  | 1                                                  | 1                                                  | 1                                      |                                |
|     | 87.1                                    | 87.1                                    | 87.1                                               | 87.1                                               | 81.2                                               | 81.2                                               | 95.3                                               | 95.3                                               | 95.3                                               | 95.3                                               | 95.3                                   |                                |
|     | A<br>0.74                               | A<br>0.74                               | A<br>0.74                                          | A<br>0.74                                          | A+<br>0.69                                         | A+<br>0.69                                         | A<br>0.81                                          | A<br>0.81                                          | A<br>0.81                                          | A<br>0.81                                          | A<br>0.81                              |                                |
|     | 0.90                                    | 0.90                                    | 0.9                                                | 0.9                                                | 0.87                                               | 0.87                                               | 1.04                                               | 1.04                                               | 1.04                                               | 1.04                                               | 1.04                                   |                                |
|     | 71<br>45                                | 71<br>45                                | 71<br>44                                           | 71<br>44                                           | 71<br>44                                           | 71<br>44                                           | 71<br>58                                           | 71<br>58                                           | 71<br>58                                           | 71<br>58                                           | 71<br>58                               |                                |
|     | 1290                                    | 1290                                    | 1290                                               | 1290                                               | 1290                                               | 1290                                               | 1290                                               | 1290                                               | 1290                                               | 1290                                               | 1290                                   |                                |