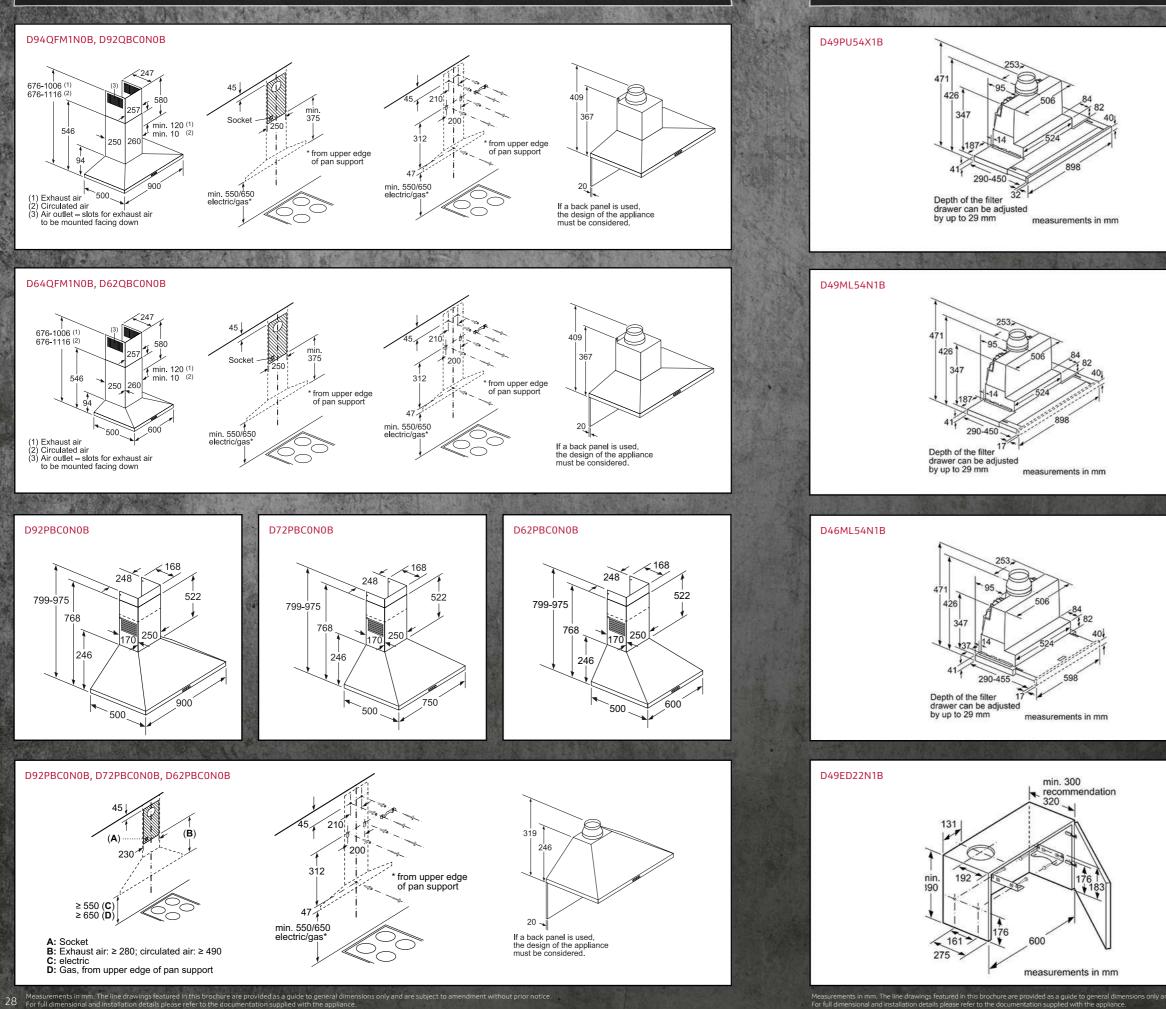

### LET THE HOOD JUDGE THE **EXTRACTION YOU NEED**

When you and your hob are causing a steam storm in the kitchen, our Automatic Hood springs to life as the two appliances are connected via Wi-Fi. The hood automatically adapts the extraction rate to the cooking aromas and vapours it detects. If desired, you can even adjust the extraction via the Home Connect app or using the stylish TwistPadFire® dial on the cooktop – there's a control option to suit any mood.