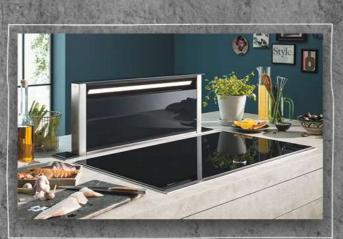

## **KEEP YOUR HANDS** ON THE COOKING

### LET THE HOOD JUDGE THE **EXTRACTION YOU NEED**

When you and your hob are causing a steam storm in the kitchen, our Automatic Hood springs to life as the two appliances are connected via Wi-Fi. The hood automatically adapts the extraction rate to the cooking aromas and vapours it detects. If desired, you can even adjust the extraction via the Home Connect app or using the stylish TwistPadFire® dial on the cooktop – there's a control option to suit any mood.