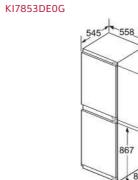

to an

Measurements in mm. The line drawings featured in this brochure are provided as a guide to general dimen For full dimensional and installation details please refer to the documentation supplied with the appliance. ins only and are subject to amendment without prior notice











### CANOPY HOODS

32

### WINE COOLERS





32





### AMERICAN-STYLE FRIDGE FREEZER

52. 63.201

## **BUILT-IN FRIDGE FREEZERS**





Sector States and

| A | Front is adjustable from 1783 to 1792 |
|---|---------------------------------------|
| В | Cabinet depth                         |
| С | Depth incl. door, without handle      |
| D | Depth incl. door, with handle         |
| Е | Water connection to the appliance     |







The specified unit door dimensions are valid for a door gap of 4 mm.



1772

903

1772







The specified unit door dimensions are valid for a door gap of 4 mm.



733 KI7862SF0G 545 541 1772



Measurements in mm. The line drawings featured in this brochure are provided as a guide to general dimensions only and are subject to amendment without prior notice. For full dimensional and installation details please refer to the documentation supplied with the appliance.

QQA







the The second

to the ti





36 Measurements in mm. The line drawings featured in this brochure are provided as a guide to general dimensions only and are subject to amendment without prior notice. For full dimensional and installation details please refer to the documentation supplied with the appliance.

Station Station (St

Measurements in mm. The line drawings featured in this