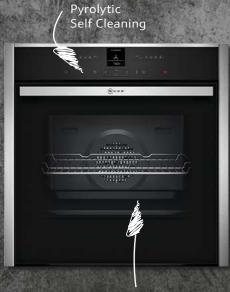

### SLIDE&HIDE® PYROLYTIC OVENS WITH VARIOSTEAM®

### The ultimate choice for creative Cookaholics

Whatever your specialities, we've designed an oven to inspire even the most experimental cooks. Combining our unique Slide&Hide<sup>®</sup> disappearing door design with VarioSteam® and Pyrolytic Self Cleaning, creative cooks can achieve succulent meat, beautifully crusty bread and flavoursome bakes without worrying about roasting spatter and spillages.

### The only oven with a disappearing door is cleaner than ever

Our unique Slide&Hide® ovens now come with Pyrolytic Self Cleaning function. Using a high temperature programme to burn food residue to dust, which can be quickly wiped away once the oven has cooled, oven cleaning has now become a thing of the past. From bubbled over cheese or sizzling joints of meat, our Pyrolytic ovens give you more time to concentrate on your next creation.

N 90

Pyrolytic Self Cleaning

| KEY F                    | EATU        | RES                            |              |                       |                         |
|--------------------------|-------------|--------------------------------|--------------|-----------------------|-------------------------|
| Full Touch<br>Control    | Slide&Hide® | WH ((•                         | Functions 15 | Neff Light            | Multi Poin<br>Meat Prob |
| Bake and<br>Roast Assist |             | Pyrolytic<br>VVV<br>VVV<br>VVV | CircoTherm®  | CircoTherm®<br>Gentle |                         |
| Energy<br>A              | Efficie     |                                |              |                       |                         |