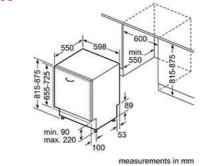

S

### **BUILT-IN SINGLE DOOR FRIDGES & FREEZERS**



38 Measurements in mm. The line drawings featured in this brochure are provided as a guide to general dimer For full dimensional and installation details please refer to the documentation supplied with the appliance. only and are subject to amendment without prior notice Measurements in mm. The line drawings featured in this brochure are provided as a guide to general dimensions only and are subject to amendment without prior notice For full dimensional and installation details please refer to the documentation supplied with the appliance.

### **BUILT-IN SINGLE DOOR FRIDGES & FREEZERS**

The second s

### FULLY INTEGRATED DISHWASHERS





#### 1.2 m 16 m $\odot$ (3.6 m) 1.4 m 1.2 m (3.4 m) (3.6 m) 1.6 m 1.5 m (3.5 m)

#### S187ZCX43G





### **BUILT-UNDER SINGLE DOOR FRIDGE & FREEZERS**

K4336XFF0G, K4316XFF0G, G4344XFF0G



\* Variable base/ substructure height Space for electrical connection next to the appliance on the left or right-hand side. Ventilation space in the base.

S155HCX27G



measurements in mm

Measurements in mm. The line drawings featured in this brochure are provided as a guide to general dimensions only and are subject to amendment without prior notice For full dimensional and installation details please refer to the documentation supplied with the appliance.

#### S189YCX01E



#### S187ECX23G



#### S195HCX26G



measurements in mm

#### S155HAX27G



measurements in mm

### FULLY INTEGRATED DISHWASHERS

A REAL REAL PROPERTY OF THE REAL PROPERTY OF

### SEMI-INTEGRATED DISHWASHERS





S145ITS04