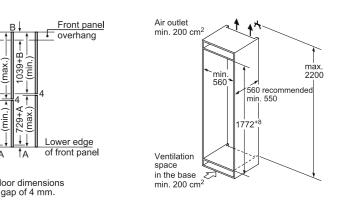

FREEZERS**





Sector States and

| A | Front is adjustable from 1783 to 1792 |
|---|---------------------------------------|
| В | Cabinet depth                         |
| С | Depth incl. door, without handle      |
| D | Depth incl. door, with handle         |
| Е | Water connection to the appliance     |







The specified unit door dimensions are valid for a door gap of 4 mm.



1772

903

1772







The specified unit door dimensions are valid for a door gap of 4 mm.



733 KI7862SF0G 545 541 1772



Measurements in mm. The line drawings featured in this brochure are provided as a guide to general dimensions only and are subject to amendment without prior notice. For full dimensional and installation details please refer to the documentation supplied with the appliance.

QQA







the The second

to the ti





36 Measurements in mm. The line drawings featured in this brochure are provided as a guide to general dimensions only and are subject to amendment without prior notice. For full dimensional and installation details please refer to the documentation supplied with the appliance.

Station Station (St

Measurements in mm. The line drawings featured in this brochure are provided as a guide to general dimensions only and are subject to amendment without prior notice For full dimensional and installation details please refer to the documentation supplied with the appliance.

2200 . 550





The specified unit door dimensions are valid for a door gap of 4 mm. measurements in mm

### **BUILT-IN SINGLE DOOR FRIDGES & FREEZERS**

1. 12、12、121111-1

利,推,

STATISTICS