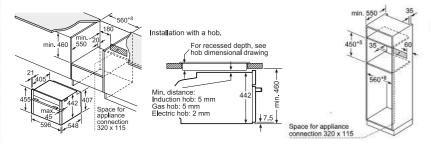

rface<br>iction hob | 52 mm  | 53 mm |
| hob                   | 32 mm  | 43 mm |
| tric hob              | 32 mm  | 35 mm |

### COMPACT OVENS

#### Hob type

#### min. worktop thickness fitted flush

| Induction hob                 | 42 mm | 43 mm |
|-------------------------------|-------|-------|
| Full surface<br>Induction hob | 52 mm | 53 mm |
| Gas hob                       | 32 mm | 43 mm |
| Electric hob                  | 32 mm | 35 mm |

If the compact appliance will be installed underneath a hob, the following worktop thicknesses (including substructure if necessary) must be taken into acccount.



## COMPACT OVENS WITH MICROWAVE & MICROWAVE COMBINATION OVENS

Service States of Contract of Contract

## MICROWAVE OVENS







#### C28MT27H0B, C27MS22H0B, C17MS32H0B, C17MR02N0B





ALTE AT A

| Hob type                      | min. worktop thickness |       |  |  |  |  |  |
|-------------------------------|------------------------|-------|--|--|--|--|--|
|                               | fitted                 | flush |  |  |  |  |  |
| Induction hob                 | 42 mm                  | 43 mm |  |  |  |  |  |
| Full surface<br>Induction hob | 52 mm                  | 53 mm |  |  |  |  |  |
| Gas hob                       | 32 mm                  | 43 mm |  |  |  |  |  |

32 mm

35 mm

If the compact appliance will be installed underneath a hob, the following worktop thicknesses (including substructure if necessary) must be taken into acccount.

Electric hob





max. 345.5













For full di



\* = values for appliance with grill



382

362 365\*

##