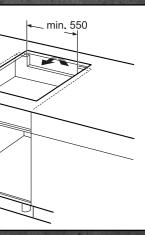

|



\* Planned from April 2021







### FLEX INDUCTION HOBS

\*min. 40

## **INDUCTION & CERAMIC HOBS**

T48PD23X2

T46PD53X2



ALL INDUCTION HOBS USE ONE OF THESE LINE DRAWINGS min. 65 开 **min.** 45 Drawer T36FB41X0G 20 1 1 Ventilation gap must be present.

ALL INDUCTION HOBS USE THESE LINE DRAWINGS T48PD23X2, T46PD53X2, T48FD23X2, T46FD53X2, T36FB40X0, T36FB41X0G

R 10 6 5 + 0.5 23 Max ch \*min. 40 min. 50 min. 600 \* Minimum distance from winimum distance from the hob cut-out to the wall
 \*\* Recessed depth
 \*\*\* With fitted oven underneath min. 30, possibly more; see space requirements for the oven \*min. 30



Ventilation gap must be present.





1 Ventilation gap must be present



### **INDUCTION & CERAMIC HOBS**

The state of the s

### DOMINO HOBS



18 Measurements in mm. The line drawings featured in this brochure are provided as a guide to general dimensions only and are subject to amendment without prior notice. For full dimensional and installation details please refer to the documentation supplied with the appliance.

Measurements in mm. The line drawings featured in this brochure are provided as a guide to general dimensions only and are subject to amendment without prior notice For full dimensional and installation details please refer to the documentation supplied with the appliance.



## N23TA19N0

① Ventilation gap must



### GAS HOBS

GAS HOBS



### WORKTOP INSTALLATION HOODS

Section of the













E