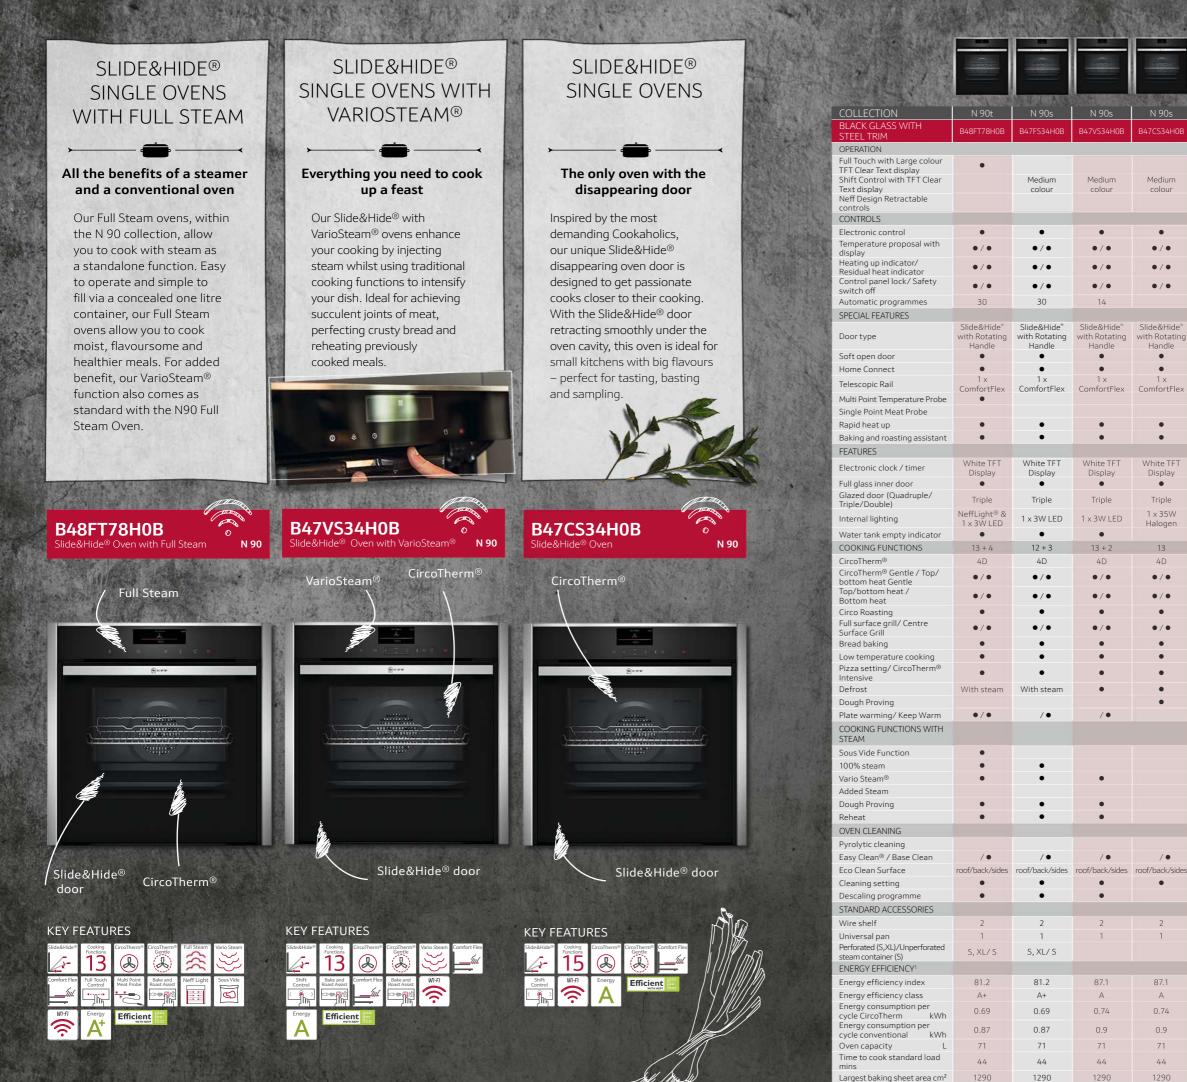

## SLIDE&HIDE®

### Get closer to your cooking

We create appliances that are tailored to modern lifestyles and requirements. Our unique Slide&Hide<sup>®</sup> door fits smoothly under the oven cavity to give plenty of room, as well as better access to the oven's interior – ensuring an easy and flexible approach to cooking. Recognising our customers' need for maximum cooking space, our unique full-sized single ovens are now even larger with a 71-litre capacity.

Slide&Hide<sup>®</sup> Single Oven

FEATURE AVAILABLE WITHIN N90 AND N70 MODELS

# NOTHING GETS IN THE WAY OF COOKING, NOT EVEN THE DOOR.

Selected Slide&Hide® models are now available with a choice of:

<u> Space saving – Slide the door away</u> to maximise space in small kitchens

No and

Accessible – Baste, taste and

cooking proces

monitor your dishes throughout the

A DECK OF STREET

Unique - Be the envy of all your dinner quests with the only oven to feature a disappearing door.

### Innovative steam assistance

Vario Steam<sup>®</sup> gives dishes just the right amount of moisture by adding steam at three intensity levels, for baking, roasting or just heating up.

Vario Steam<sup>®</sup> works by adding the desired amount of steam, through ducts in the back plate, during the CircoTherm<sup>®</sup>, top and bottom heat, bread baking and grilling modes. There are three pre set levels to provide a moist cooking environment and help achieve beautiful food that is perfectly succulent and tender. Dishes retain their colour, flavour and won't dry out during the cooking process.

### A fully functioning oven and steamer in one

Perfectly concealed

The water container is easy to remove and refill.

Our Full Steam ovens combine all the heating modes of a fullfeatured oven with those of a steam cooker, in one single appliance. Ideal for fish and vegetables, nutrients are retained and food is left beautifully flavoursome. It's easy to operate and also simple to refill the concealed one litre water container – press a button to open the front panel, remove the container, fill it and you're ready to steam ahead.

### VARIO STEAM®

Vario Steam<sup>®</sup> gives dishes just the right amount of moisture by adding steam at three intensity levels, for baking, roasting or just heating up. Foods come out with more intense flavour and an appetising appearance.

### FULL STEAM

Make your favourite dishes healthier by locking in food's nutrients and flavour with our Full Steam function. It's easy to operate and also simple to refill the one litre water container – press a button to open the front panel, remove the container, fill it and you're ready to steam ahead.