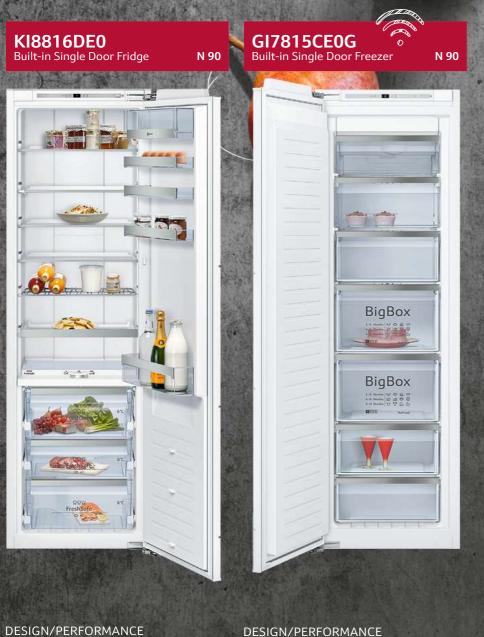

beautiful uniform results. With the option to cook

BAKING AND ROASTING ASSISTANT

This innovative assistant makes food preparation

even easier and more convenient. The Baking and

Roasting Assistant serves up a cooking suggestion

at the press of a button. It also recommends the

The Multi Point Meat Probe measures the joint's

heat at three points and the Single Point Meat

Probe measures in one point, ensuring the right

core temperature is reached, so you can take the

ideal heating mode, temperature and time, to