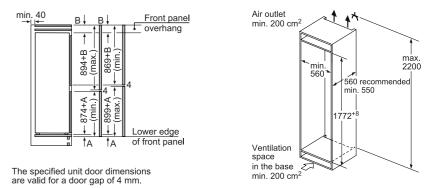

beautiful uniform results. With the option to cook

BAKING AND ROASTING ASSISTANT

This innovative assistant makes food preparation

even easier and more convenient. The Baking and

Roasting Assistant serves up a cooking suggestion

at the press of a button. It also recommends the

The Multi Point Meat Probe measures the joint's

heat at three points and the Single Point Meat

Probe measures in one point, ensuring the right

core temperature is reached, so you can take the

ideal heating mode, temperature and time, to