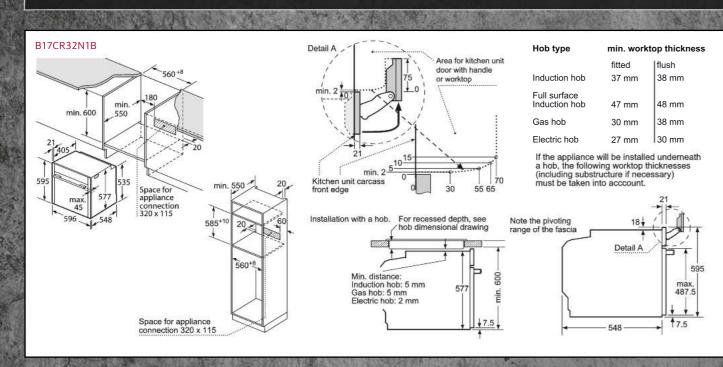

### SLIDE&HIDE® PYROLYTIC OVENS WITH VARIOSTEAM®

### The ultimate choice for creative Cookaholics

Whatever your specialities, we've designed an oven to inspire even the most experimental cooks. Combining our unique Slide&Hide<sup>®</sup> disappearing door design with VarioSteam® and Pyrolytic Self Cleaning, creative cooks can achieve succulent meat, beautifully crusty bread and flavoursome bakes without worrying about roasting spatter and spillages.

### The only oven with a disappearing door is cleaner than ever

Our unique Slide&Hide® ovens now come with Pyrolytic Self Cleaning function. Using a high temperature programme to burn food residue to dust, which can be quickly wiped away once the oven has cooled, oven cleaning has now become a thing of the past. From bubbled over cheese or sizzling joints of meat, our Pyrolytic ovens give you more time to concentrate on your next creation.

N 90

Pyrolytic Self Cleaning

| KEY F                    | EATU        | RES                            |              |                       |                         |
|--------------------------|-------------|--------------------------------|--------------|-----------------------|-------------------------|
| Full Touch<br>Control    | Slide&Hide® | WH ((•                         | Functions 15 | Neff Light            | Multi Poin<br>Meat Prob |
| Bake and<br>Roast Assist |             | Pyrolytic<br>VVV<br>VVV<br>VVV | CircoTherm®  | CircoTherm®<br>Gentle |                         |
| Energy<br>A              | Efficie     |                                |              |                       |                         |

|         |                                                                                                                | 8       |                  |  |
|---------|----------------------------------------------------------------------------------------------------------------|---------|------------------|--|
|         |                                                                                                                |         | The state        |  |
|         |                                                                                                                |         |                  |  |
|         |                                                                                                                |         |                  |  |
|         |                                                                                                                |         |                  |  |
|         |                                                                                                                | 100     |                  |  |
|         | The second s |         | SEL STEL         |  |
|         | COLLECTION                                                                                                     |         |                  |  |
|         | BLACK GLASS WITH STEEL TRIM                                                                                    | -       |                  |  |
|         | WHITE GLASS WITH STEEL TRIM                                                                                    |         |                  |  |
|         | OPERATION<br>Full Touch with Large colour TFT Clear Text displa                                                |         | (在)的人的           |  |
|         | Shift Control with TFT Clear Text display                                                                      | iy      | 1 3 A 43 4       |  |
|         | Neff Design Retractable controls                                                                               |         | A CARLEN         |  |
|         | CONTROLS                                                                                                       |         | a start h        |  |
| 10      | Electronic control<br>Temperature proposal with display                                                        | -       | CALLER THE R     |  |
|         | Heating up indicator/ Residual heat indicator                                                                  | 3       | E Low            |  |
|         | Control panel lock/ Safety switch off                                                                          | 1       | a sound          |  |
| 1       | Automatic programmes SPECIAL FEATURES                                                                          | 1       | A LANGE          |  |
|         |                                                                                                                |         |                  |  |
|         | Door type                                                                                                      |         | States a         |  |
|         | Soft open door<br>Home Connect                                                                                 | -       | Che Land         |  |
|         | Telescopic Rail                                                                                                |         |                  |  |
| and the | Multi Point Temperature Probe                                                                                  | 1       | an a des         |  |
| 100     | Single Point Meat Probe                                                                                        | -       |                  |  |
|         | Rapid heat up<br>Baking and roasting assistant                                                                 |         |                  |  |
|         | FEATURES                                                                                                       |         |                  |  |
|         | Electronic clock / timer                                                                                       |         | The second       |  |
|         | Full glass inner door                                                                                          | -       |                  |  |
|         | Glazed door (Quadruple/Triple/Double)<br>Internal lighting                                                     |         |                  |  |
|         | Water tank empty indicator                                                                                     |         | 1                |  |
| 1       | COOKING FUNCTIONS                                                                                              |         |                  |  |
|         | CircoTherm <sup>®</sup><br>CircoTherm <sup>®</sup> Gentle / Top/bottom heat Gentle                             | -       |                  |  |
|         | Top/bottom heat / Bottom heat                                                                                  |         |                  |  |
|         | Circo Roasting                                                                                                 | 1       |                  |  |
|         | Full surface grill/ Centre Surface Grill<br>Bread baking                                                       |         |                  |  |
|         | Low temperature cooking                                                                                        |         | . Les as         |  |
|         | Pizza setting/ CircoTherm® Intensive                                                                           |         |                  |  |
|         | Defrost<br>Dough Proving                                                                                       |         | 1 2 2 2 2 2      |  |
|         | Plate warming/ Keep Warm                                                                                       |         |                  |  |
|         | COOKING FUNCTIONS WITH STEAM                                                                                   |         | and the          |  |
|         | Vario Steam®                                                                                                   |         |                  |  |
|         | Added Steam<br>Dough Proving                                                                                   |         |                  |  |
|         | Reheat                                                                                                         |         | 1. 44,57         |  |
|         | OVEN CLEANING                                                                                                  |         |                  |  |
|         | Pyrolytic cleaning<br>Easy Clean® / Base Clean                                                                 |         |                  |  |
|         | Eco Clean Surface                                                                                              |         | the state of the |  |
|         | Cleaning setting                                                                                               |         | 1303200          |  |
|         | Descaling programme<br>STANDARD ACCESSORIES                                                                    |         |                  |  |
|         | Wire shelf                                                                                                     |         |                  |  |
|         | Universal pan                                                                                                  |         |                  |  |
|         | ENERGY EFFICIENCY <sup>1</sup>                                                                                 |         |                  |  |
|         | Energy efficiency index<br>Energy efficiency class                                                             |         |                  |  |
|         | Energy consumption per cycle CircoTherm kW                                                                     | /h      |                  |  |
|         | Energy consumption per cycle conventional kW                                                                   |         |                  |  |
|         | Oven capacity Time to cook standard load mir                                                                   | L<br>ns |                  |  |
|         |                                                                                                                | n²      |                  |  |
|         |                                                                                                                |         |                  |  |

Measured according the EN50304, 65/2014

| No. |                                         |                                         |                                                    | INFO <sup>1</sup>                                  | FOR MORE<br>RMATION PL                             | LEASE                                              |                                                    |                                                    |                                                    |                                                    |                                        |                                |
|-----|-----------------------------------------|-----------------------------------------|----------------------------------------------------|----------------------------------------------------|----------------------------------------------------|----------------------------------------------------|----------------------------------------------------|----------------------------------------------------|----------------------------------------------------|----------------------------------------------------|----------------------------------------|--------------------------------|
|     |                                         |                                         | (+                                                 |                                                    | SIT NEFF-HO<br>COM/UK                              |                                                    |                                                    |                                                    |                                                    |                                                    |                                        | STRATE CONTRACTOR              |
|     | N 90t<br>B58VT68H0B<br>–                | N 90t<br>B58CT68H0B<br>-                | N 90s<br>B57V\$24H0B<br>-                          | N 90s<br>B57CS24H0B<br>-                           | N 70<br>B57VR22N0B<br>-                            | N 70<br>B57CR22N0B<br>-                            | N 50<br>B5AVM7HH0B                                 | N 50<br>B5AVH6AH0B                                 | N 50<br>B5ACM7HH0B<br>-                            | N 50<br>B5ACH7AH0B<br>-                            | N 50<br>B6ACH7HH0B<br>-                |                                |
|     | •                                       | •                                       | Medium colour                                      | Medium colour                                      | Small                                              | Small                                              | •                                                  | •                                                  | •                                                  | •                                                  |                                        |                                |
|     | •<br>• / •<br>• / •<br>14               | •<br>• / •<br>• / •                     | •<br>• / •<br>• / •<br>14                          | •<br>• / •<br>• / •<br>• / •                       | •<br>• / •<br>• / •<br>14                          | •<br>• / •<br>• / •<br>• / •                       | •<br>•/•<br>•/•<br>15                              | •<br>• / •<br>• / •<br>15                          | •<br>• / •<br>• / •                                | •<br>• / •<br>• / •                                | •<br>•/•<br>•/•<br>•/•                 | Variation of the second second |
|     | Slide&Hide®<br>with Rotating<br>Handle  | Slide&Hide®<br>with Rotating<br>Handle  | Slide&Hide <sup>®</sup><br>with Rotating<br>Handle | Slide&Hide <sup>®</sup><br>with Rotating<br>Handle | Slide&Hide <sup>®</sup><br>with Rotating<br>Handle | Slide&Hide <sup>®</sup><br>with Rotating<br>Handle | Slide&Hide <sup>®</sup><br>with Rotating<br>Handle | Slide&Hide <sup>®</sup><br>with Rotating<br>Handle | Slide&Hide <sup>®</sup><br>with Rotating<br>Handle | Slide&Hide <sup>®</sup><br>with Rotating<br>Handle | Slide&Hide®<br>with Rotating<br>Handle |                                |
|     | ●<br>1 x ComfortFlex<br>●               | •<br>1 x ComfortFlex<br>•               | •<br>1 x ComfortFlex                               | •<br>1 x ComfortFlex                               |                                                    |                                                    | •<br>1 x Clip rail                                 | •                                                  | •<br>1 x Clip rail                                 | •                                                  | •<br>1 x Clip rail                     | ľ                              |
|     | •                                       | •                                       | •                                                  | :                                                  | •                                                  | •                                                  |                                                    |                                                    |                                                    |                                                    |                                        |                                |
|     | White TFT<br>Display                    | White TFT<br>Display                    | White TFT<br>Display                               | White TFT<br>Display                               | White TFT<br>Display                               | White TFT<br>Display                               | White LCD<br>Display                               | White LCD<br>Display                               | White LCD<br>Display                               | White LCD<br>Display                               | White LCD<br>Display<br>●              |                                |
|     | Quadruple<br>NeffLight® & 1<br>x 3W LED | Quadruple<br>NeffLight® & 1<br>x 3W LED | Quadruple<br>1 x 3W LED                            | Quadruple<br>1 x 35W<br>Halogen                    | Quadruple<br>1 x 3W LED                            | Quadruple<br>1 x 35W<br>Halogen                    | Quadruple<br>1 x 25W<br>Halogen                    | Quadruple<br>2 x 25W<br>Halogen                    | Quadruple<br>1 x 25W<br>Halogen                    | Quadruple<br>1 x 25W<br>Halogen                    | Quadruple<br>1 x 25W<br>Halogen        |                                |
|     | 14 + 2                                  | 15                                      | 13 + 2                                             | 13                                                 | 12 + 2                                             | 12                                                 | 8                                                  | 8                                                  | 8                                                  | 8                                                  | 8                                      |                                |
|     | 4D<br>• / •                             | 4D<br>• / •                             | 4D<br>• / •                                        | 4D<br>● / ●                                        | 4D<br>● / ●                                        | 4D<br>● / ●                                        | 3D<br>• /                                          | 3D<br>• /                                          | 3D<br>• /                                          | 3D<br>• /                                          | 3D<br>• /                              |                                |
|     | • / •                                   | • / •                                   | • / •                                              | • / •                                              | • / •                                              | • / •                                              | • /                                                | • / •                                              | • / •                                              | • / •                                              | • / •                                  |                                |
|     | •/•                                     | •/•                                     | •/•                                                | •/•                                                | •/•                                                | •/•                                                | • /                                                | • /                                                | • /                                                | • /                                                | • /                                    |                                |
|     | •                                       | •                                       | •                                                  | •                                                  | •                                                  | •                                                  | •                                                  | •                                                  | •                                                  | •                                                  | •                                      |                                |
|     | •                                       | •                                       | •                                                  | •                                                  | •                                                  | •                                                  | •                                                  | •                                                  | •                                                  | •                                                  | •                                      |                                |
|     |                                         | •                                       |                                                    | •                                                  |                                                    | •                                                  |                                                    |                                                    |                                                    |                                                    |                                        |                                |
|     | • / •                                   | • / •                                   | /•                                                 |                                                    | /•                                                 |                                                    |                                                    |                                                    |                                                    |                                                    |                                        |                                |
|     | •                                       |                                         | •                                                  |                                                    | •                                                  |                                                    |                                                    |                                                    |                                                    |                                                    |                                        |                                |
|     | •                                       |                                         | •                                                  |                                                    | •                                                  |                                                    | •                                                  | Ū                                                  |                                                    |                                                    |                                        |                                |
|     | •                                       |                                         | •                                                  |                                                    | •                                                  |                                                    | •                                                  | •                                                  |                                                    |                                                    |                                        |                                |
|     | • /                                     | • /                                     | • /                                                | •<br>• /                                           | • /                                                | • /                                                | • /                                                | • /                                                | • /                                                | • •/                                               | •                                      |                                |
|     | •                                       | •                                       | •                                                  | •                                                  | •                                                  | •                                                  | •                                                  | •                                                  | •                                                  | •                                                  | •                                      |                                |
|     | •                                       |                                         | •                                                  |                                                    |                                                    |                                                    | ٠                                                  | •                                                  |                                                    |                                                    |                                        |                                |
|     | 2                                       | 2                                       | 2                                                  | 2                                                  | 2                                                  | 2                                                  | 2                                                  | 2                                                  | 2                                                  | 2                                                  | 2                                      |                                |
|     | 1                                       | 1                                       | 1                                                  | 1                                                  | 1                                                  | 1                                                  | 1                                                  | 1                                                  | 1                                                  | 1                                                  | 1                                      |                                |
|     | 87.1                                    | 87.1                                    | 87.1                                               | 87.1                                               | 81.2                                               | 81.2                                               | 95.3                                               | 95.3                                               | 95.3                                               | 95.3                                               | 95.3                                   |                                |
|     | A<br>0.74                               | A<br>0.74                               | A<br>0.74                                          | A<br>0.74                                          | A+<br>0.69                                         | A+<br>0.69                                         | A<br>0.81                                          | A<br>0.81                                          | A<br>0.81                                          | A<br>0.81                                          | A<br>0.81                              |                                |
|     | 0.90                                    | 0.90                                    | 0.9                                                | 0.9                                                | 0.87                                               | 0.87                                               | 1.04                                               | 1.04                                               | 1.04                                               | 1.04                                               | 1.04                                   |                                |
|     | 71<br>45                                | 71<br>45                                | 71<br>44                                           | 71<br>44                                           | 71<br>44                                           | 71<br>44                                           | 71<br>58                                           | 71<br>58                                           | 71<br>58                                           | 71<br>58                                           | 71<br>58                               |                                |
|     | 1290                                    | 1290                                    | 1290                                               | 1290                                               | 1290                                               | 1290                                               | 1290                                               | 1290                                               | 1290                                               | 1290                                               | 1290                                   |                                |