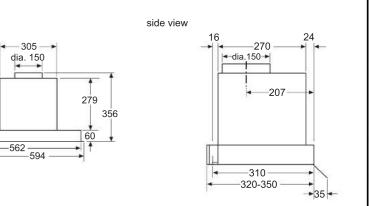

in accordance with template. measurements in mm



min. 300 ation 320 dia. 170 measurements in mm

dia. 120/150

Depth of the filter drawer can be adjusted by up to 29 mm measurements in mm

### TELESCOPIC HOODS

52. 62.25

State State

30 Measurements in mm. The line drawings featured in this brochure are provided as a guide to general dim For full dimensional and installation details please refer to the documentation supplied with the applianc

### CANOPY HOODS

front view

front view



and are subject to an

Measurements in mm. The line drawings featured in this brochure are provided as a guide to general dimen For full dimensional and installation details please refer to the documentation supplied with the appliance. ins only and are subject to amendment without prior notice











### CANOPY HOODS

32

### WINE COOLERS





32





### AMERICAN-STYLE FRIDGE FREEZER

52. 63.201

## **BUILT-IN FRIDGE FREEZERS**





Sector States and

| A | Front is adjustable from 1783 to 1792 |
|---|---------------------------------------|
| В | Cabinet depth                         |
| С | Depth incl. door, without handle      |
| D | Depth incl. door, with handle         |
| Е | Water connection to the appliance     |







The specified unit door dimensions are valid for a door gap of 4 mm.



1772

903

1772







The specified unit door dimensions are valid for a door gap of 4 mm.



733 KI7862SF0G 545 541 1772



Measurements in mm. The line drawings featured in this brochure are provided as a guide to general dimensions only and are subject to amendment without prior noti