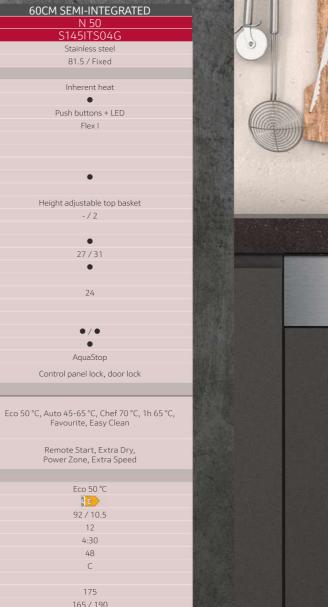

| 2 | 100.00 |       | 0.01  |
|---|--------|-------|-------|
| ٦ | CI     | DCO   | DC    |
| I | U      | RCO   | RU    |
| I |        |       | 10000 |
| 1 | Λn     | ideal | tun   |

### )ASTING

ion for cooking meat and poultry for a rotisserie result where the fan and top element alternatively come or

### **CENTRE SURFACE GRILL**

You can use just the centre section of the grill for smaller quantities.

### BREAD BAKING

Bread baking temperature varies between 180°C and 220°C. Ideally suited to baking crusty bread with an open texture. Up to three levels of bread can be baked at the same time

### LOW TEMPERATURE COOKING

A special setting for hob-sealed prime cuts of meat and poultry. Meat/poultry is placed in a preheated dish and transferred into the oven. The low temperature setting uses a fixed temperature to gently tenderise without overcooking, resulting in meat/poultry that is juicy and melts in the mouth.

### REHEAT

Reheat allows you to gently warm dishes again and thanks to the moisture in the oven, they will look and taste freshly prepared.

### CONVENTIONAL HEAT GENTLE

This setting heats up the centre of the oven for single shelf cooking. The oven maintains its average temperature for gentler cooking by reducing the thermostat cycles and using residual heat as part of the process.

### FULL SURFACE GRILL

The grill element is situated in the oven roof. It is thermostatically controlled and will cycle on and off to maintain the required temperature.

### DEFROST

The CircoTherm<sup>®</sup> fan circulates air through the oven to speed up defrosting times while retaining food colour and moisture. Ideal for delicate foods as well as fish and poultry.

### **BOTTOM HEAT**

Providing heat from the bottom of the oven, this method is ideal for pizza bases and pastry cases to create a crispy underside or for bain marie and casseroles.

### **KEEP WARM**

An ideal setting for keeping food warm without drying it out before serving. Typically set between 66°C to 100°C.

### PLATE WARMING

Hot air is circulated at up to 65°C to safely warm plates and service dishes in preparation for dinner.

### DOUGH PROVING

This function provides a warm, moist environment which gives perfect conditions for proving any yeasted dough

### AUTOMATIC SAFETY SWITCH OFF

For electronic ovens only, this feature will automatically cut in if no changes to the settings on the appliance have been made in a long time, giving you complete peace of mind.

| Temperature range | Automatic switch off after |
|-------------------|----------------------------|
| Under 140°C       | 73 hours                   |
| 141 – 200°C       | 6 hours                    |
| 201 – 250°C       | 3 hours                    |
| 251°C             | 2 hours                    |