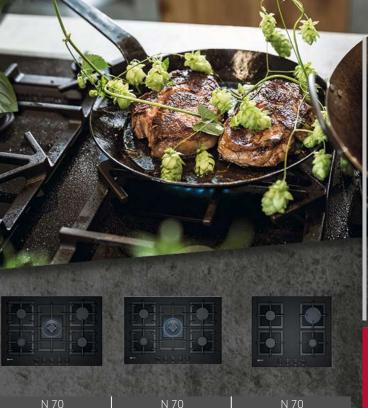

### 3D CircoTherm®

Standard on all N50 Single and Double Ovens, our original and renowned 3D CircoTherm® system combines specially designed fan and back panel to deliver even cooking & baking on up to three levels – perfect results every time with no intermingling of flavours.

### 4D CircoTherm<sup>®</sup>

Offering all the benefits of our original 3D system, 4D CircoTherm® combines a balanced stainless steel fan with a specially designed back panel and state-of-the-art electronic motor for optimum multi-level results. The electronic motor automatically switches between clockwise and anti-clockwise rotation every few minutes to deliver even better heat distribution throughout the cavity, facilitating cooking & baking on up to 4 levels simultaneously. 4D CircoTherm<sup>®</sup> is a more efficient and energy saving alternative to our 3D system and is standard on all N70 & N90 Single Ovens.

## PYROLYTIC SELF-CLEANING

and the states and the

### The oven that almost cleans itself

When you activate the Pyrolytic Self-Cleaning cycle, high temperatures of up to 485°C turn baking, roasting and grilling spatter and residue into dust. Once the oven has cooled you can simply wipe it away with a cloth. That's all there is to it!