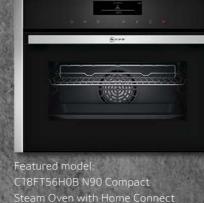

Featured model: B58VT68H0B N90 Slide&Hide<sup>®</sup> Single Pyrolytic Oven with Home Connect

THE BEAUTY OF A MICROWAVE COMBINATION MODEL IS THAT IT CAN MIMIC ALL THE BENEFITS OF A TRADITIONAL OVEN IN A FRACTION OF THE TIME.

### SLIDE&HIDE® PYROLYTIC OVENS WITH VARIOSTEAM®

### The ultimate choice for creative Cookaholics

Whatever your specialities, we've designed an oven to inspire even the most experimental cooks. Combining our unique Slide&Hide<sup>®</sup> disappearing door design with VarioSteam® and Pyrolytic Self Cleaning, creative cooks can achieve succulent meat, beautifully crusty bread and flavoursome bakes without worrying about roasting spatter and spillages.