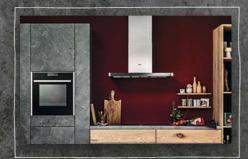

Offering a similar benefit of allowing food to be pulled clear of the oven for optimum tasting and basting, our ClipRail Telescopic Rails feature a clip to release functionality and are available within our N50 Collection. You can also position our ClipRail Telescopic Rails on any level in the oven.

### Even the best sometimes need a little help

Take the quesswork out of cooking joints of meat with our clever built-in temperature probe feature. Available within the N90 Collection, the Multi Point Temperature Probe measures the joint's heat at three points to ensure it's perfectly cooked throughout. Offered within the N50 Collection is our Single Point Meat Probe that monitors the core temperature of your joint and automatically switches the oven off when it's ready to be served.

## RAIL SYSTEMS

# NEFF LIGHT®

A unique feature by NEFF, which allows food to always be visible without opening the oven door. Most ovens have an internal lighting system, but when cooking, shelves and pans can reduce the effectiveness of the light. NEFFLight<sup>®</sup> brightly illuminates even the farthest corner of the oven using LED bulbs. A special prism in the oven door distributes the light evenly at all levels, for a good view without dazzle.