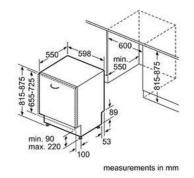

lied with the appliance.

### **BUILT-IN SINGLE DOOR FRIDGES & FREEZERS**

The second s

### FULLY INTEGRATED DISHWASHERS





#### 1.2 m 16 m $\odot$ (3.6 m) 1.4 m 1.2 m (3.4 m) (3.6 m) 1.6 m 1.5 m (3.5 m)

#### S187ZCX43G





### **BUILT-UNDER SINGLE DOOR FRIDGE & FREEZERS**

K4336XFF0G, K4316XFF0G, G4344XFF0G



\* Variable base/ substructure height Space for electrical connection next to the appliance on the left or right-hand side. Ventilation space in the base.

S155HCX27G



measurements in mm

Measurements in mm. The line drawings featured in this brochure are provided as a guide to general dimensions only and are subject to amendment without prior notice For full dimensional and installation details please refer to the documentation supplied with the appliance.

#### S189YCX01E



#### S187ECX23G



#### S195HCX26G



measurements in mm

#### S155HAX27G



measurements in mm

### FULLY INTEGRATED DISHWASHERS

A REAL REAL PROPERTY OF THE REAL PROPERTY OF

### SEMI-INTEGRATED DISHWASHERS





S145ITS04G





S153HCX02G



42 Measurements in mm. The line drawings featured in this brochure are provided as a guide to gener For full dimensional and installation details please refer to the document tion coordinate differences.





### SLIM LINE DISHWASHERS



() values with extension kit

### DISHWASHER ACCESSORIES

| MODEL NO.                                                                                        |         | S189YCX01E | S187ZCX43G | S187ECX23G | S295HCX26G | S195HCX26G | S155HCX27G | S155HAX27G | S155HVX15G | S153HCX02G | S153HAX02G | S153ITX05G | S145