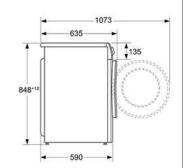

### DEFROST

The CircoTherm<sup>®</sup> fan circulates air through the oven to speed up defrosting times while retaining food colour and moisture. Ideal for delicate foods as well as fish and poultry.