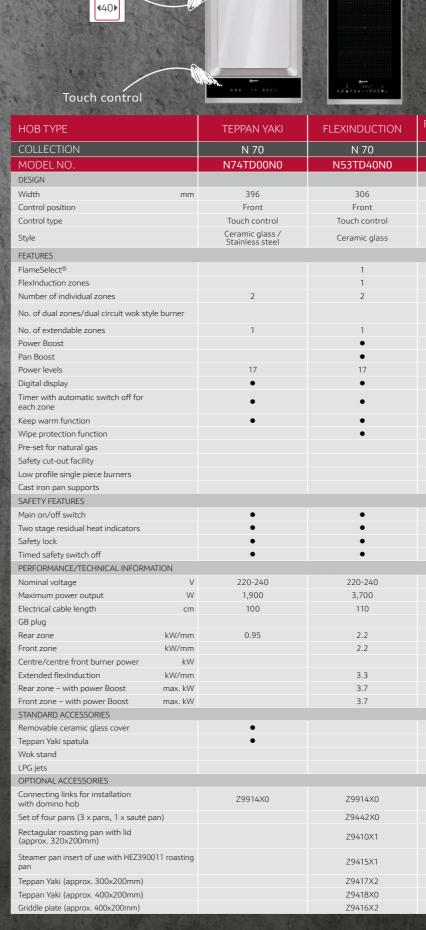

as, Flex Induction and Teppan Yaki Domino hobs, cooking variety is made possible without taking up too much of your work surface. Offering a contemporary Japanese-inspired mode of cooking, our Teppan Yaki Domino hob is designed for direct contact cooking. Ideal for fish, meat and vegetables, try combining with a gas or induction hob to create a truly creative hob.

### Connecting Your Domino Hobs It's simple to mix and match your Domino cooking zones using our connecting links accessory kit (Z9914X0). With a brushed steel design, our connecting kit creates a stylish and flexible hob effect.



Find out more about NEFF domino hobs at neff-home .com/uk/

## COMPLETE FLEXIBILITY FOR TRULY CREATIVE COOKS

When only a custom design will do, our Domino hobs offer the ultimate bespoke solution.



• ft

|                   |                                         |            |                                                |                                                | THE NEFF OVEN COLLECTIONS |
|-------------------|-----------------------------------------|------------|------------------------------------------------|------------------------------------------------|---------------------------|
| CTION             | RADIANT C<br>QUICKLI                    | ERAMIC     | GAS                                            | DOMINO                                         | EFF OVE                   |
|                   | QUICKL<br>N 70                          |            | N 90                                           | N 90                                           | E NE