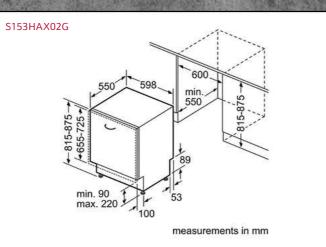

187ZCX43G





### **BUILT-UNDER SINGLE DOOR FRIDGE & FREEZERS**

K4336XFF0G, K4316XFF0G, G4344XFF0G



\* Variable base/ substructure height Space for electrical connection next to the appliance on the left or right-hand side. Ventilation space in the base.

S155HCX27G



measurements in mm

Measurements in mm. The line drawings featured in this brochure are provided as a guide to general dimensions only and are subject to amendment without prior notice For full dimensional and installation details please refer to the documentation supplied with the appliance.

#### S189YCX01E



#### S187ECX23G



#### S195HCX26G



measurements in mm

#### S155HAX27G



measurements in mm

### FULLY INTEGRATED DISHWASHERS

A REAL REAL PROPERTY OF THE REAL PROPERTY OF

### SEMI-INTEGRATED DISHWASHERS





S145ITS04G





S153HCX02G



42 Measurements in mm. The line drawings featured in this brochure are provided as a guide to gener For full dimensional and installation details please refer to the document tion coordinate differences.





### SLIM LINE DISHWASHERS



() values with extension kit

### DISHWASHER ACCESSORIES

| MODEL NO.                                                                                        |         | S189YCX01E | S187ZCX43G | S187ECX23G | S295HCX26G | S195HCX26G | S155HCX27G | S155HAX27G | S155HVX15G | S153HCX02G | S153HAX02G | S153ITX05G | S145ITS04G | S875HKX20G |
|--------------------------------------------------------------------------------------------------|---------|------------|------------|------------|------------|------------|------------|----