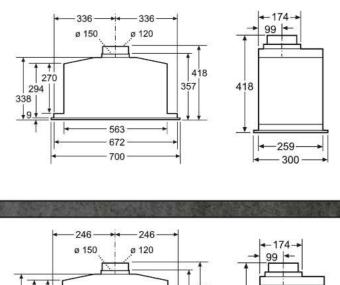

llation in accordance with template. measurements in mm



min. 300 ation 320 dia. 170 measurements in mm

dia. 120/150

Depth of the filter drawer can be adjusted by up to 29 mm measurements in mm

### TELESCOPIC HOODS

52. 62.25

State State

30 Measurements in mm. The line drawings featured in this brochure are provided as a guide to general dim For full dimensional and installation details please refer to the documentation supplied with the applianc

### CANOPY HOODS

front view

front view



and are subject to an

Measurements in mm. The line drawings featured in this brochure are provided as a guide to general dimen For full dimensional and installation details please refer to the documentation supplied with the appliance. ins only and are subject to amendment without prior notice











### CANOPY HOODS

32

### WINE COOLERS





32





### AMERICAN-STYLE FRIDGE FREEZER

52. 63.201

## **BUILT-IN FRIDGE FREEZERS**





Sector States and

| A | Front is adjustable from 1783 to 1792 |
|---|---------------------------------------|
| В | Cabinet depth                         |
| С | Depth incl. door, without handle      |
| D | Depth incl. door, with handle         |
| Е | Water connection to the appliance     |







The specified unit door dimensions are valid for a door gap of 4 mm.



1772

903

1772







The specified unit door dimensions are valid for a door gap of 4 mm.



733 KI7862SF0G 545 541 1772



Measurements in mm. The line drawings featured in this brochure are provided as a guide to general dimensions only and are subject to amendment without pr