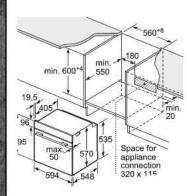

| nduction hob                 | 37 mm                  | 38 mm |  |
| full surface<br>nduction hob | 47 mm                  | 48 mm |  |
| Gas hob                      | 30 mm                  | 38 mm |  |
| Electric hob                 | 27 mm                  | 30 mm |  |
|                              |                        |       |  |

If the appliance will be installed unde a hob, the following worktop thicknes (including substructure if necessary) must be taken into acccount.





Measurements in mm. The line drawings featured in this brochure are provided as a guide to general dimer For full dimensional and installation details please refer to the documentation supplied with the appliance.

10.5.5 C

### SINGLE OVENS

52.62.10

The second second



#### B1ACE4HN0B, B1ACE4HW0B







••••

ment without prior notic



## COMPACT OVENS WITH FULL STEAM





Measurements in mm. The line drawings featured in this brochure are provided as a guide to general dimer For full dimensional and installation details please refer to the documentation supplied with the appliance.

|                       | fitted | flush |
|-----------------------|--------|-------|
| iction hob            | 42 mm  | 43 mm |
| surface<br>iction hob | 52 mm  | 53 mm |
| hob                   | 32 mm  | 43 mm |
| tric hob              | 32 mm  | 35 mm |

### COMPACT OVENS

#### Hob type

#### min. worktop thickness fitted flush

| Induction hob                 | 42 mm | 43 mm |
|-------------------------------|-------|-------|
| Full surface<br>Induction hob | 52 mm | 53 mm |
| Gas hob