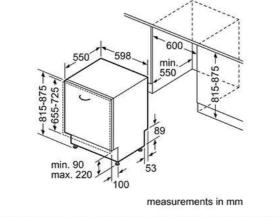

space in the base.

S155HCX27G



measurements in mm

Measurements in mm. The line drawings featured in this brochure are provided as a guide to general dimensions only and are subject to amendment without prior notice For full dimensional and installation details please refer to the documentation supplied with the appliance.

#### S189YCX01E



#### S187ECX23G



#### S195HCX26G



measurements in mm

#### S155HAX27G



measurements in mm

### FULLY INTEGRATED DISHWASHERS

A REAL REAL PROPERTY OF THE REAL PROPERTY OF

### SEMI-INTEGRATED DISHWASHERS





S145ITS04G





S153HCX02G



42 Measurements in mm. The line drawings featured in this brochure are provided as a guide to gener For full dimensional and installation details please refer to the document tion coordinate differences.





### SLIM LINE DISHWASHERS



() values with extension kit

### DISHWASHER ACCESSORIES

| MODEL NO.                                                                                        |         | S189YCX01E | S187ZCX43G | S187ECX23G | S295HCX26G | S195HCX26G | S155HCX27G | S155HAX27G | S155HVX15G | S153HCX02G | S153HAX02G | S153ITX05G | S145ITS04G | S875HKX20G |
|--------------------------------------------------------------------------------------------------|---------|------------|------------|------------|------------|------------|------------|------------|------------|------------|------------|------------|------------|------------|
| Aqua stop extension                                                                              | Z7710X0 | •          | •          | •          | •