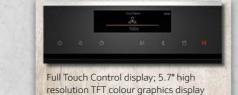

## N 90: Full Touch Control

Medium Shift Control: 4.1" high resolution

Small Shift Control; 2.5" high resolution

TFT colour graphics display

TFT colour graphics display

### Intuitive display with fingertip control

Innovative Full Touch Control operation revolutionises convenience within our premium N90 Collection. The control panel sets new standards with fast navigation and simple, precise operation by touching or swiping the large highresolution colour TFT display.