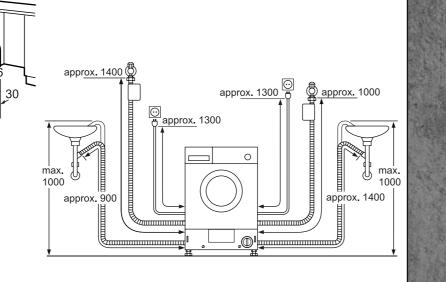

### DEFROST

The CircoTherm<sup>®</sup> fan circulates air through the oven to speed up defrosting times while retaining food colour and moisture. Ideal for delicate foods as well as fish and poultry.

### **BOTTOM HEAT**

Providing heat from the bottom of the oven, this method is ideal for pizza bases and pastry cases to create a crispy underside or for bain marie and casseroles.