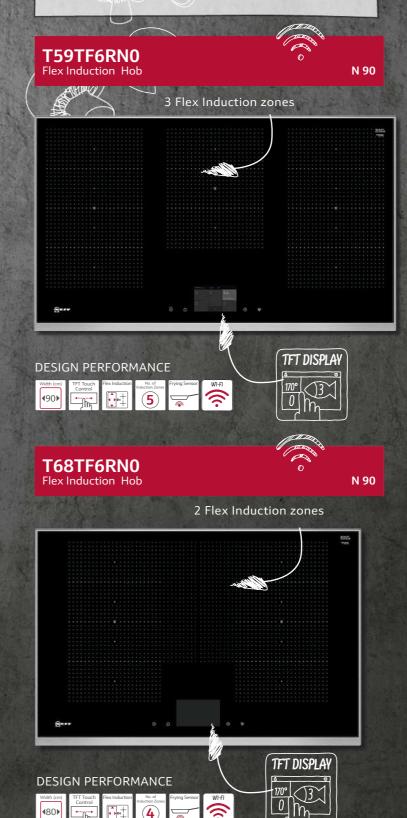

ation accessories see page 13 of the Appliance Line Drawings.

| UNDUCTED<br>RECIRCULATION | CUSTOMISED PARTLY<br>DUCTED RECIRCULATIO |
|---------------------------|------------------------------------------|
|                           |                                          |
| CUSTOMISED FULLY          | DUCTED<br>EXHAUST TRACTION               |
| DUCTED RECIRCULATION      |                                          |

## FLEX INDUCTION HOBS

### The joy of flexible cooking

Flex Induction offers creative cooks the ultimate freedom. With enlarged cooking spaces, the whole zone becomes you cooking canvas. Enjoy innovative controls such as the large high-resolution colour TFT display that guides you easily through the menu, and its high contrast screen makes for excellent legibility.



FLEX IND N 90 59TF6RN 918mm Premium glass on steel 3-steps 5 settind

### COLLECTION N 90 T68TF6F DESIGN Width 826mm Front / TFT Control Front / TFT contr Control position / type Premium gla on steel Style **KEY FEATURES** Home Connect ٠ Hob-Hood Control • 5" Full Touch colour display with Dish Categories • Power Move 3-steps Automatic setting transfer rying Sensor Power Boost Pan Boost Number of Flex Induction zones Extended Flex Induction Zone Number of Combi Induction zones FEATURES Number of individual zones 4 Power levels 17 Digital display Count up Timer QuickStart Restart Function Energy Consumption Disp Main on/off switch Quick-Off Function Pan Recognition Demo Mode Keep Warm Function FEATURES Residual Heat Indicator Timer with automatic switch off for each zone Control Panel Loc