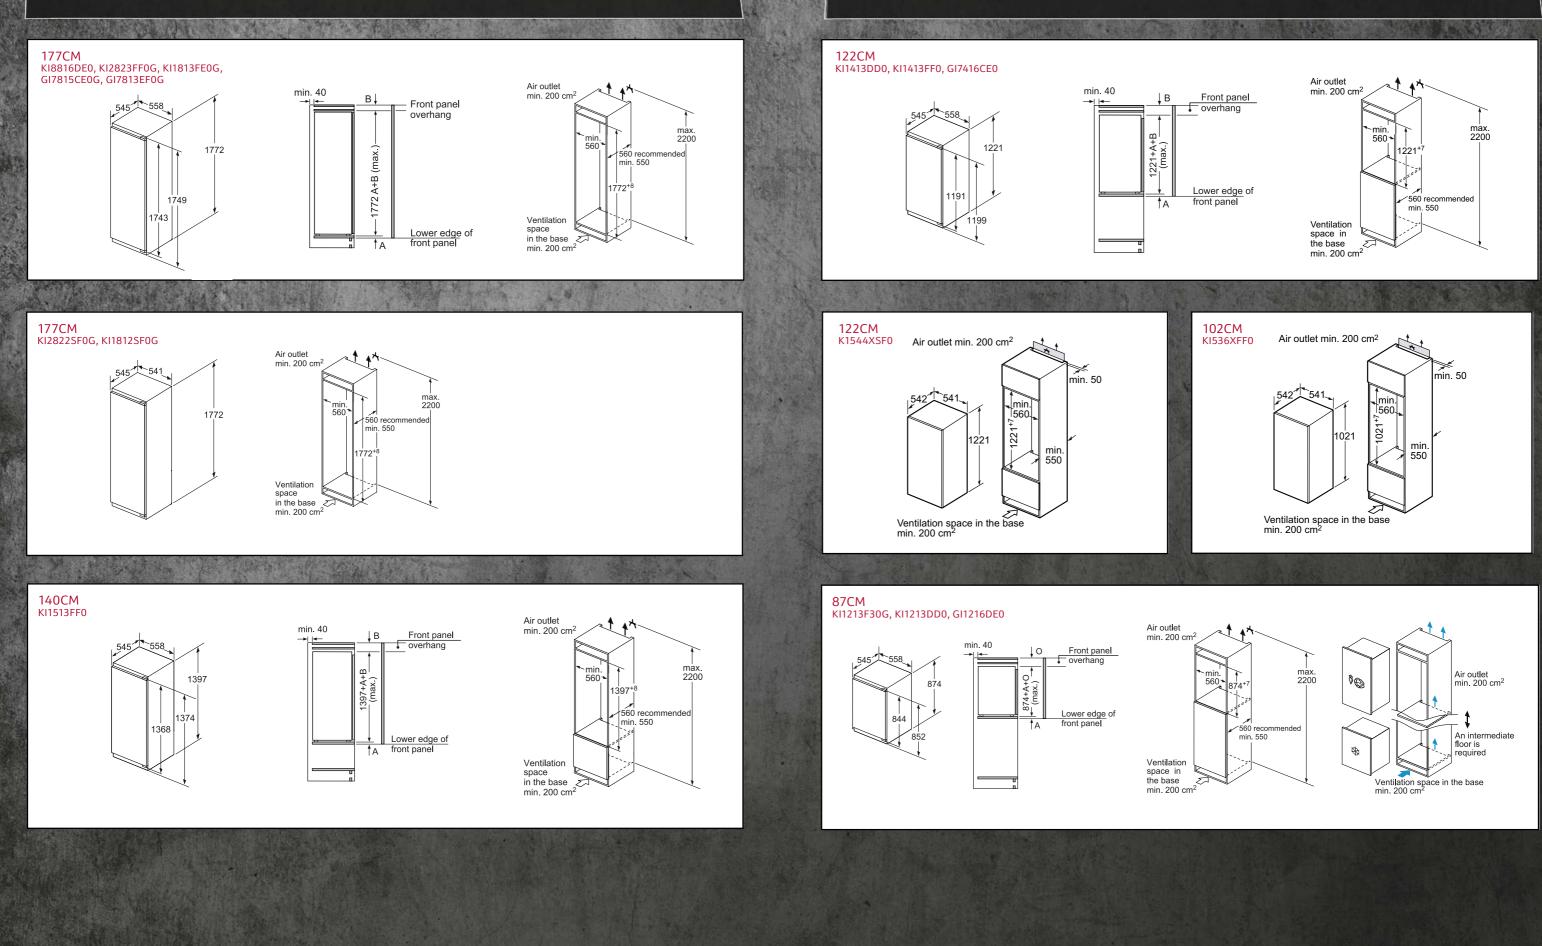

ideal heating mode, temperature and time, to

# KEY FEATURES

### **CIRCOTHERM®**

The CircoTherm<sup>®</sup> Power Boost function speeds things up even more when cooking for short periods of time – just put the food in and start the oven.

### CIRCOTHERM<sup>®</sup> GENTLE

Optimised for gentler cooking and baking on one level. It's perfect for frozen or convenience foods, bread, cakes and meats. Available on all electronically controlled ovens.

### VARIO STEAM®

Vario Steam<sup>®</sup> gives dishes just the right amount of moisture by adding steam at three intensity levels, for baking, roasting or just heating up. Foods come out with more intense flavour and an appetising appearance.

### FULL STEAM

Make your favourite dishes healthier by locking in food's nutrients and flavour with our Full Steam function. It's easy to operate and also simple to refill the one litre water container – press a button to open the front panel, remove the container, fill it and you're ready to steam ahead.

## Control your oven directly from a Smart Device App or Voice Command