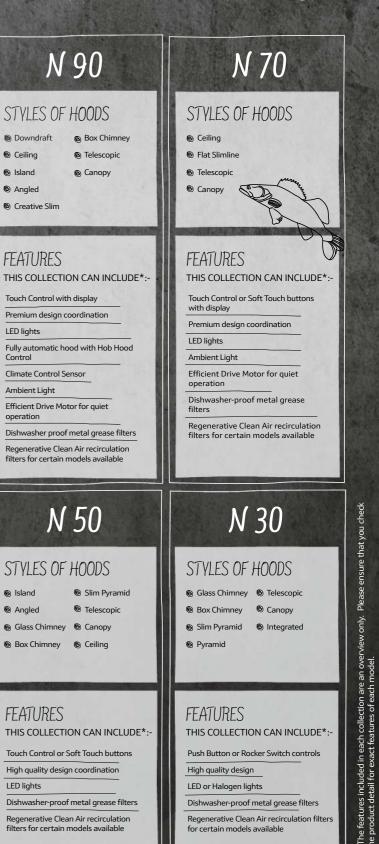

## **DESIGN COORDINATION**

Achieving a premium, seamless kitchen has never been easier

At NEFF, we appreciate that every customer has a unique set of requirements when it comes to designing the kitchen of their dreams. Choosing the right appliances to reflect your own cooking and design style is often overwhelming. That's why NEFF is on hand to help you achieve that all important premium look by grouping products across all categories into 3 unique Collections.

Defined by the unique Slide&Hide<sup>®</sup> Oven with disappearing door, our N90, N70 and N50 Collections each offer a different design and range of features, so you can create a seamless kitchen best suited to your individual needs.

e Nasil

Offering a sleek and stylish design with a range of innovative features and functions, our N70 collection is perfect for those who love to experiment in the kitchen.

Our most premium collection of appliances are designed to enhance the cooking process for any Cookaholic. Offering a choice of 2 display designs with a Full Touch or Shift Control operation, the N90 Collection is equipped with every feature and function that a creative chef desires. To ensure you achieve a seamless kitchen, make sure you mix and match N90 appliances that have the same control display.

# N 51.

Our newest product collection gives passionate cooks the tools they need to get creative in the kitchen. Designed with a more traditional dial control operation, our N50 Slide&Hide<sup>®</sup> Oven Collection offers all the features and functions to inspire any budding chef.