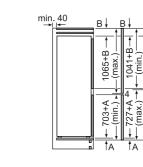

he applianc

### CANOPY HOODS

front view

front view



and are subject to an

Measurements in mm. The line drawings featured in this brochure are provided as a guide to general dimen For full dimensional and installation details please refer to the documentation supplied with the appliance. ins only and are subject to amendment without prior notice











### CANOPY HOODS

32

### WINE COOLERS





32





### AMERICAN-STYLE FRIDGE FREEZER

52. 63.201

## **BUILT-IN FRIDGE FREEZERS**





Sector States and

| A | Front is adjustable from 1783 to 1792 |
|---|---------------------------------------|
| В | Cabinet depth                         |
| С | Depth incl. door, without handle      |
| D | Depth incl. door, with handle         |
| Е | Water connection to the appliance     |







The specified unit door dimensions are valid for a door gap of 4 mm.



1772

903

1772







The specified unit door dimensions are valid for a door gap of 4 mm.



733 KI7862SF0G 545 541 1772



Measurements in mm. The line drawings featured in this brochure are provided as a guide to general dimensions only and are subject to amendment without prior notice. For full dimensional and installation details please refer to the documentation supplied with the appliance.

QQA







the The second

to the ti





36 Measurements in mm. The line drawings featured in this brochure are provided as a guide to general dimensions only and are subject to amendment without prior notice. For full dimensional and installation details please refer to the documentation supplied with the appliance.

Sta