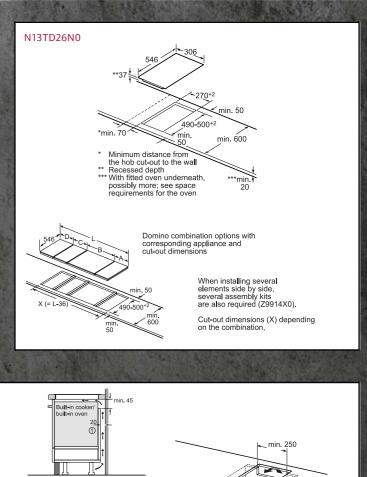

h fitted oven underneath min. 30, possibly more; see space requirements for the oven \*min. 30



Ventilation gap must be present.





1 Ventilation gap must be present



### **INDUCTION & CERAMIC HOBS**

The state of the s

### DOMINO HOBS



18 Measurements in mm. The line drawings featured in this brochure are provided as a guide to general dimensions only and are subject to amendment without prior notice. For full dimensional and installation details please refer to the documentation supplied with the appliance.

Measurements in mm. The line drawings featured in this brochure are provided as a guide to general dimensions only and are subject to amendment without prior notice For full dimensional and installation details please refer to the documentation supplied with the appliance.



## N23TA19N0

① Ventilation gap must



### GAS HOBS

GAS HOBS



### WORKTOP INSTALLATION HOODS

Section of the













E











A: Optimum performance 700-1500

B: From upper edge of pan support

### **CEILING INSTALLATION HOODS**

Service and a service of the

### WALL INSTALLATION HOODS





362

### **GLASS CHIMNEY HOODS**

## **BOX CHIMNEY HOODS**



### PYRAMID CHIMNEY HOODS

A REAL PARTY OF THE PARTY OF TH

### **TELESCOPIC HOODS**



The Renter

ALTE.

Measurements in mm. The line drawings featured in this brochure are provided as a guide to general dimensions only and are subject to amendment without prior notice. For full dimensional and installation details please refer to the documentation supplied with the appliance.



When installing the 90 cm telescopic hood in