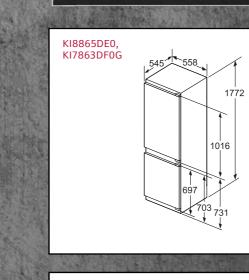

the applianc

### CANOPY HOODS

front view

front view



and are subject to an

Measurements in mm. The line drawings featured in this brochure are provided as a guide to general dimen For full dimensional and installation details please refer to the documentation supplied with the appliance. ins only and are subject to amendment without prior notice











### CANOPY HOODS

32

### WINE COOLERS





32





### AMERICAN-STYLE FRIDGE FREEZER

52. 63.201

## **BUILT-IN FRIDGE FREEZERS**





Sector States and

| A | Front is adjustable from 1783 to 1792 |
|---|---------------------------------------|
| В | Cabinet depth                         |
| С | Depth incl. door, without handle      |
| D | Depth incl. door, with handle         |
| Е | Water connection to the appliance     |







The specified unit door dimensions are valid for a door gap of 4 mm.



1772

903

1772







The specified unit door dimensions are valid for a door gap of 4 mm.



733 KI7862SF0G 545 541 1772



Measurements in mm. The line drawings featured in this brochure are provided as a guide to general dimensions only and are subject to amendment without prior notice. For full dimensional and installation details please refer to the documentation supplied with the appliance.

QQA







the The second

to the ti





36 Measurements in mm. The line drawings featured in this brochure are provided as a guide to general dimensions only and are subject to amendment without prior notice. For full dimensional and installation details please refer to the documentation supplied with the appliance.

S