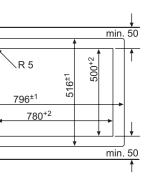

|



\* Planned from April 2021







### FLEX INDUCTION HOBS

\*min. 40

## **INDUCTION & CERAMIC HOBS**

T48PD23X2

T46PD53X2



ALL INDUCTION HOBS USE ONE OF THESE LINE DRAWINGS min. 65 开 **min.** 45 Drawer T36FB41X0G 20 1 1 Ventilation gap must be present.

ALL INDUCTION HOBS USE THESE LINE DRAWINGS T48PD23X2, T46PD53X2, T48FD23X2, T46FD53X2, T36FB40X0, T36FB41X0G

R 10 6 5 + 0.5 23 Max ch \*min. 40 min. 50 min. 600 \* Minimum distance from winimum distance from the hob cut-out to the wall
 \*\* Recessed depth
 \*\*\* With fitted oven underneath min. 30, possibly more; see space requirements for the oven \*min. 30



Ventilation gap must be present.





1 Ventilation gap must be present



### **INDUCTION & CERAMIC HOBS**

The state of the s

### DOMINO HOBS



18 Measurements in mm. The line drawings featured in this brochure are provided as a guide to general dimensions only and are subject to amendment without prior notice. For full dimensional and installation details please refer to the documentation supplied with the appliance.

Measurements in mm. The line drawings featured in this brochure are provided as a guide to general dimensions only and are subject to amendment without prior notice For full dimensional and installation details please refer to the documentation supplied with the appliance.



## N23TA19N0

① Ventilation gap must



### GAS HOBS

GAS HOBS



### WORKTOP INSTALLATION HOODS

Section of the













E











A: Optimum performance 700-150