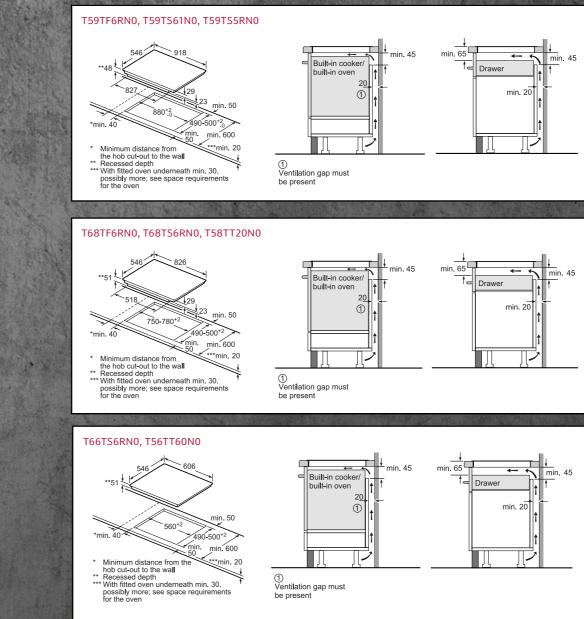

Measured according the EN50304, 65/2014

| No. |                                         |                                         |                                                    | INFO <sup>1</sup>                                  | FOR MORE<br>RMATION PL                             | LEASE                                              |                                                    |                                                    |                                                    |                                                    |                                        |                                |
|-----|-----------------------------------------|-----------------------------------------|----------------------------------------------------|----------------------------------------------------|----------------------------------------------------|----------------------------------------------------|----------------------------------------------------|----------------------------------------------------|----------------------------------------------------|----------------------------------------------------|----------------------------------------|--------------------------------|
|     |                                         |                                         | (+                                                 |                                                    | SIT NEFF-HO<br>COM/UK                              |                                                    |                                                    |                                                    |                                                    |                                                    |                                        | STRATE CONTRACTOR              |
|     | N 90t<br>B58VT68H0B<br>–                | N 90t<br>B58CT68H0B<br>-                | N 90s<br>B57V\$24H0B<br>-                          | N 90s<br>B57CS24H0B<br>-                           | N 70<br>B57VR22N0B<br>-                            | N 70<br>B57CR22N0B<br>-                            | N 50<br>B5AVM7HH0B                                 | N 50<br>B5AVH6AH0B                                 | N 50<br>B5ACM7HH0B<br>-                            | N 50<br>B5ACH7AH0B<br>-                            | N 50<br>B6ACH7HH0B<br>-                |                                |
|     | •                                       | •                                       | Medium colour                                      | Medium colour                                      | Small                                              | Small                                              | •                                                  | •                                                  | •                                                  | •                                                  |                                        |                                |
|     | •<br>• / •<br>• / •<br>14               | •<br>• / •<br>• / •                     | •<br>• / •<br>• / •<br>14                          | •<br>• / •<br>• / •<br>• / •                       | •<br>• / •<br>• / •<br>14                          | •<br>• / •<br>• / •<br>• / •                       | •<br>•/•<br>•/•<br>15                              | •<br>• / •<br>• / •<br>15                          | •<br>• / •<br>• / •                                | •<br>• / •<br>• / •                                | •<br>•/•<br>•/•<br>•/•                 | Variation of the second second |
|     | Slide&Hide®<br>with Rotating<br>Handle  | Slide&Hide®<br>with Rotating<br>Handle  | Slide&Hide <sup>®</sup><br>with Rotating<br>Handle | Slide&Hide <sup>®</sup><br>with Rotating<br>Handle | Slide&Hide <sup>®</sup><br>with Rotating<br>Handle | Slide&Hide <sup>®</sup><br>with Rotating<br>Handle | Slide&Hide <sup>®</sup><br>with Rotating<br>Handle | Slide&Hide <sup>®</sup><br>with Rotating<br>Handle | Slide&Hide <sup>®</sup><br>with Rotating<br>Handle | Slide&Hide <sup>®</sup><br>with Rotating<br>Handle | Slide&Hide®<br>with Rotating<br>Handle |                                |
|     | ●<br>1 x ComfortFlex<br>●               | •<br>1 x ComfortFlex<br>•               | •<br>1 x ComfortFlex                               | •<br>1 x ComfortFlex                               |                                                    |                                                    | •<br>1 x Clip rail                                 | •                                                  | •<br>1 x Clip rail                                 | •                                                  | •<br>1 x Clip rail                     | ľ                              |
|     | •                                       | •                                       | •                                                  | :                                                  | •                                                  | •                                                  |                                                    |                                                    |                                                    |                                                    |                                        |                                |
|     | White TFT<br>Display                    | White TFT<br>Display                    | White TFT<br>Display                               | White TFT<br>Display                               | White TFT<br>Display                               | White TFT<br>Display                               | White LCD<br>Display                               | White LCD<br>Display                               | White LCD<br>Display                               | White LCD<br>Display                               | White LCD<br>Display<br>●              |                                |
|     | Quadruple<br>NeffLight® & 1<br>x 3W LED | Quadruple<br>NeffLight® & 1<br>x 3W LED | Quadruple<br>1 x 3W LED                            | Quadruple<br>1 x 35W<br>Halogen                    | Quadruple<br>1 x 3W LED                            | Quadruple<br>1 x 35W<br>Halogen                    | Quadruple<br>1 x 25W<br>Halogen                    | Quadruple<br>2 x 25W<br>Halogen                    | Quadruple<br>1 x 25W<br>Halogen                    | Quadruple<br>1 x 25W<br>Halogen                    | Quadruple<br>1 x 25W<br>Halogen        |                                |
|     | 14 + 2                                  | 15                                      | 13 + 2                                             | 13                                                 | 12 + 2                                             | 12                                                 | 8                                                  | 8                                                  | 8                                                  | 8                                                  | 8                                      |                                |
|     | 4D<br>• / •                             | 4D<br>• / •                             | 4D<br>• / •                                        | 4D<br>● / ●                                        | 4D<br>● / ●                                        | 4D<br>● / ●                                        | 3D<br>• /                                          | 3D<br>• /                                          | 3D<br>• /                                          | 3D<br>• /                                          | 3D<br>• /                              |                                |
|     | • / •                                   | • / •                                   | • / •                                              | • / •                                              | • / •                                              | • / •                                              | • /                                                | • / •                                              | • / •                                              | • / •                                              | • / •                                  |                                |
|     | •/•                                     | •/•                                     | •/•                                                | •/•                                                | •/•                                                | •/•                                                | • /                                                | • /                                                | • /                                                | • /                                                | • /                                    |                                |
|     | •                                       | •                                       | •                                                  | •                                                  | •                                                  | •                                                  | •                                                  | •                                                  | •                                                  | •                                                  | •                                      |                                |
|     | •                                       | •                                       | •                                                  | •                                                  | •                                                  | •                                                  | •                                                  | •                                                  | •                                                  | •                                                  | •                                      |                                |
|     |                                         | •                                       |                                                    | •                                                  |                                                    | •                                                  |                                                    |                                                    |                                                    |                                                    |                                        |                                |
|     | • / •                                   | • / •                                   | /•                                                 |                                                    | /•                                                 |                                                    |                                                    |                                                    |                                                    |                                                    |                                        |                                |
|     | •                                       |                                         | •                                                  |                                                    | •                                                  |                                                    |                                                    |                                                    |                                                    |                                                    |                                        |                                |
|     | •                                       |                                         | •                                                  |                                                    | •                                                  |                                                    | •                                                  | Ū                                                  |                                                    |                                                    |                                        |                                |
|     | •                                       |                                         | •                                                  |                                                    | •                                                  |                                                    | •                                                  | •                                                  |                                                    |                                                    |                                        |                                |
|     | • /                                     | • /                                     | • /                                                | •<br>• /                                           | • /                                                | • /                                                | • /                                                | • /                                                | • /                                                | • •/                                               | •                                      |                                |
|     | •                                       | •                                       | •                                                  | •                                                  | •                                                  | •                                                  | •                                                  | •                                                  | •                                                  | •                                                  | •                                      |                                |
|     | •                                       |                                         | •                                                  |                                                    |                                                    |                                                    | ٠                                                  | •                                                  |                                                    |                                                    |                                        |                                |
|     | 2                                       | 2                                       | 2                                                  | 2                                                  | 2                                                  | 2                                                  | 2                                                  | 2                                                  | 2                                                  | 2                                                  | 2                                      |                                |
|     | 1                                       | 1                                       | 1                                                  | 1                                                  | 1                                                  | 1                                                  | 1                                                  | 1                                                  | 1                                                  | 1                                                  | 1                                      |                                |
|     | 87.1                                    | 87.1                                    | 87.1                                               | 87.1                                               | 81.2                                               | 81.2                                               | 95.3                                               | 95.3                                               | 95.3                                               | 95.3                                               | 95.3                                   |                                |
|     | A<br>0.74                               | A<br>0.74                               | A<br>0.74                                          | A<br>0.74                                          | A+<br>0.69                                         | A+<br>0.69                                         | A<br>0.81                                          | A<br>0.81                                          | A<br>0.81                                          | A<br>0.81                                          | A<br>0.81                              |                                |
|     | 0.90                                    | 0.90                                    | 0.9                                                | 0.9                                                | 0.87                                               | 0.87                                               | 1.04                                               | 1.04                                               | 1.04                                               | 1.04                                               | 1.04                                   |                                |
|     | 71<br>45                                | 71<br>45                                | 71<br>44                                           | 71<br>44                                           | 71<br>44                                           | 71<br>44                                           | 71<br>58                                           | 71<br>58                                           | 71<br>58                                           | 71<br>58                                           | 71<br>58                               |                                |
|     | 1290                                    | 1290                                    | 1290                                               | 1290                                               | 1290                                               | 1290                                               | 1290                                               | 1290                                               | 1290                                               | 1290                                               | 1290                                   |                                |