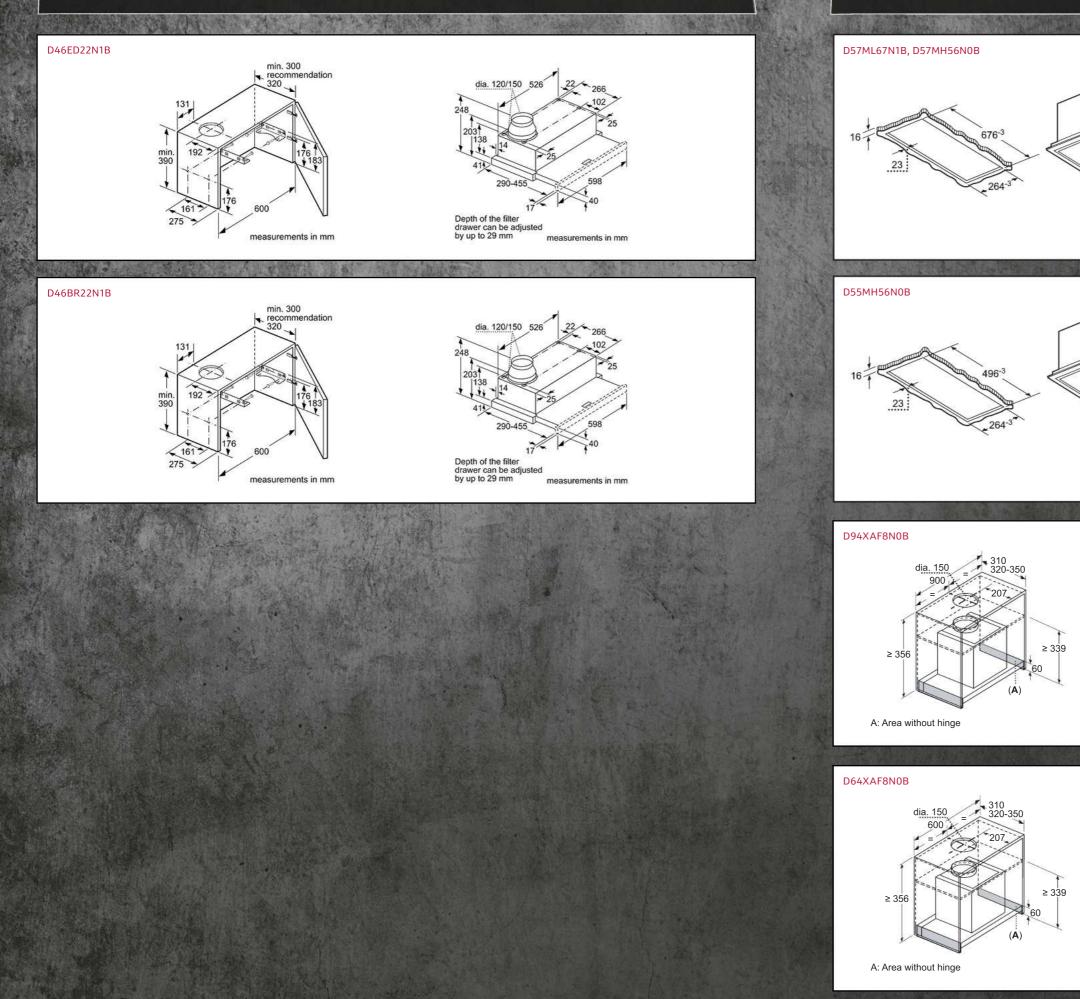

ensional and installation details please refer to the documentation supplied with the appliance.



When installing the 90 cm telescopic hood in a 90 cm wide wall-hanging cupboard, the mounting kit is required. The two mounting brackets are screwed onto the right and left of the kitchen unit. Installation in accordance with template. measurements in mm



min. 300 ation 320 dia. 170 measurements in mm

dia. 120/150

Depth of the filter drawer can be adjusted by up to 29 mm measurements in mm

### TELESCOPIC HOODS

52. 62.25

State State

30 Measurements in mm. The line drawings featured in this brochure are provided as a guide to general dim For full dimensional and installation details please refer to the documentation supplied with the applianc

### CANOPY HOODS

front view

front view



and are subject to an

Measurements in mm. The line drawings featured in this brochure are provided as a guide to general dimen For full dimensional and installation details please refer to the documentation supplied with the appliance. ins only and are subject to amendment without prior notice











### CANOPY HOODS

32

### WINE COOLERS





32





### AMERICAN-STYLE FRIDGE FREEZER

52. 63.201

## **BUILT-IN FRIDGE FREEZERS**





Sector States and

| A | Front is adjustable from 1783 to 1792 |
|---|---------------------------------------|
| В | Cabinet depth                         |
| С | Depth incl. door, without handle      |
| D | Depth incl. door, with handle         |
| Е | Water connection to the appliance     |







The specified unit door dimensions are valid for a do