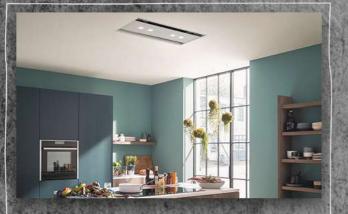

## **KEEP YOUR HANDS** ON THE COOKING

### LET THE HOOD JUDGE THE **EXTRACTION YOU NEED**

When you and your hob are causing a steam storm in the kitchen, our Automatic Hood springs to life as the two appliances are connected via Wi-Fi. The hood automatically adapts the extraction rate to the cooking aromas and vapours it detects. If desired, you can even adjust the extraction via the Home Connect app or using the stylish TwistPadFire® dial on the cooktop – there's a control option to suit any mood.