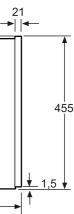

## THE PERFECT COMBINATION

### Mix and match your appliances

Create your perfect kitchen by choosing your very own appliance combination and cooking features to suit your lifestyle. With our SeamlessCombination<sup>®</sup> strips you can seamlessly combine our N 90 and N 70 Collection of single ovens and compact appliances to create a sleek and stylish finish.