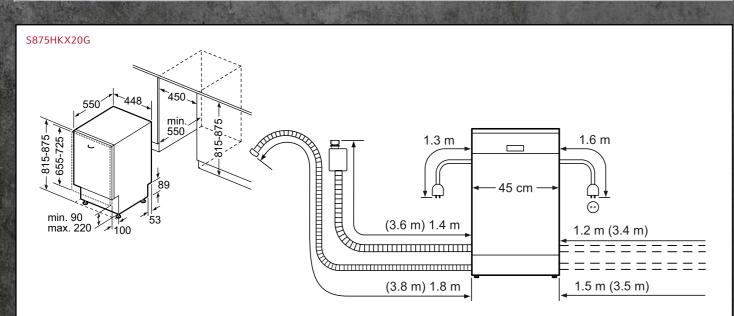

### **CENTRE SURFACE GRILL**

You can use just the centre section of the grill for smaller quantities.

### BREAD BAKING

Bread baking temperature varies between 180°C and 220°C. Ideally suited to baking crusty bread with an open texture. Up to three levels of bread can be baked at the same time