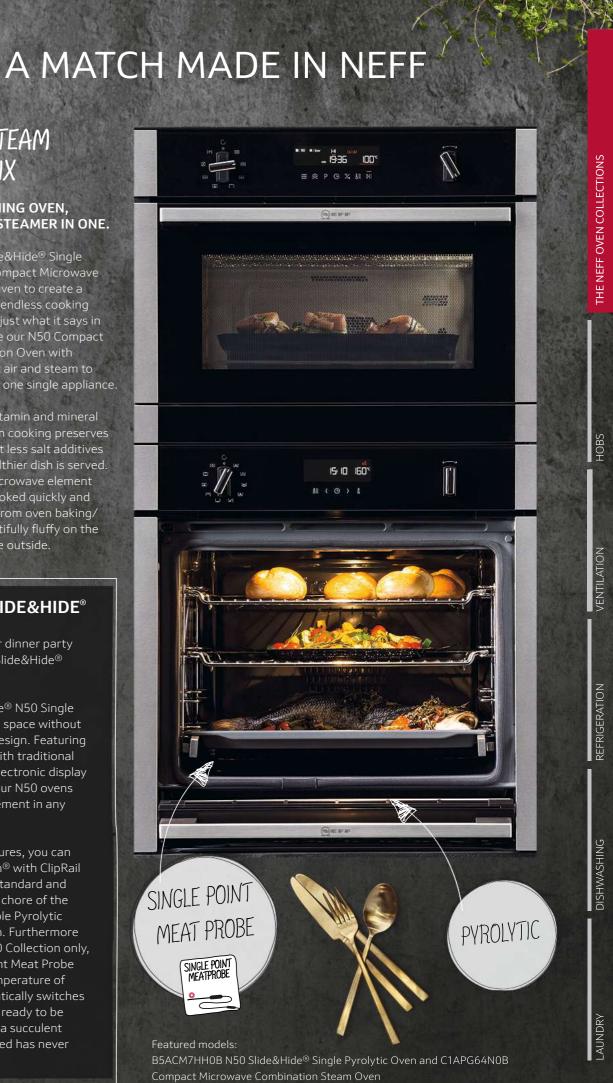

## NOW ADD STEAM INTO THE MIX

### A FULLY FUNCTIONING OVEN, **MICROWAVE AND STEAMER IN ONE.**

Partner your N50 Slide&Hide® Single Oven with our N50 Compact Microwave Combination Steam Oven to create a seamless design with endless cooking possibilities. Offering just what it says in the name, you can use our N50 Compact Microwave Combination Oven with steam to combine hot air and steam to microwave cooking in one single appliance.

As well as retaining vitamin and mineral content in food, steam cooking preserves flavours, ensuring that less salt additives are needed and a healthier dish is served. Whilst the internal microwave element enables food to be cooked quickly and dishes which benefit from oven baking/ roasting are left beautifully fluffy on the inside and crisp on the outside.

### WOW WITH SLIDE&HIDE®

Be the envy of all your dinner party guests with the N50 Slide&Hide® Single Pyrolytic Oven.

Our unique Slide&Hide<sup>®</sup> N50 Single Oven frees up kitchen space without sacrificing premium design. Featuring wider chrome trims with traditional control dials and an electronic display on selected models, our N50 ovens will make a style statement in any kitchen.

Full of innovative features, you can expect 3D CircoTherm<sup>®</sup> with ClipRail Telescopic Rails as a standard and make oven cleaning a chore of the past with the invaluable Pyrolytic Self-Cleaning function. Furthermore and unique to the N50 Collection only, our built-in Single Point Meat Probe monitors the core temperature of your joint and automatically switches the oven off when it's ready to be served. Ensuring that a succulent roast is always achieved has never been easier.

## SINGLE POINT MEAT PROBE

Featured models: