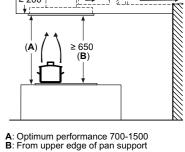

ent.





1 Ventilation gap must be present



### **INDUCTION & CERAMIC HOBS**

The state of the s

### DOMINO HOBS



18 Measurements in mm. The line drawings featured in this brochure are provided as a guide to general dimensions only and are subject to amendment without prior notice. For full dimensional and installation details please refer to the documentation supplied with the appliance.

Measurements in mm. The line drawings featured in this brochure are provided as a guide to general dimensions only and are subject to amendment without prior notice For full dimensional and installation details please refer to the documentation supplied with the appliance.



## N23TA19N0

① Ventilation gap must



### GAS HOBS

GAS HOBS



### WORKTOP INSTALLATION HOODS

Section of the













E











A: Optimum performance 700-1500

B: From upper edge of pan support

### **CEILING INSTALLATION HOODS**

Service and a service of the

### WALL INSTALLATION HOODS





362

### **GLASS CHIMNEY HOODS**

## **BOX CHIMNEY HOODS**



### PYRAMID CHIMNEY HOODS

A REAL PARTY OF THE PARTY OF TH

### **TELESCOPIC HOODS**



The Renter

ALTE.

Measurements in mm. The line drawings featured in this brochure are provided as a guide to general dimensions only and are subject to amendment without prior notice. For full dimensional and installation details please refer to the documentation supplied with the appliance.



When installing the 90 cm telescopic hood in a 90 cm wide wall-hanging cupboard, the mounting kit is required. The two mounting brackets are screwed onto the right and lef