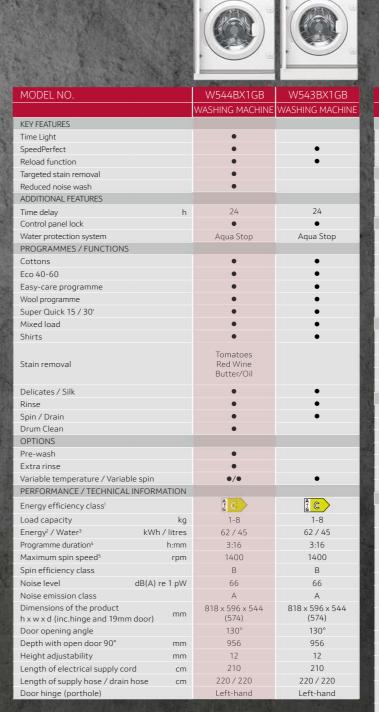

### CONVENTIONAL HEAT GENTLE

This setting heats up the centre of the oven for single shelf cooking. The oven maintains its average temperature for gentler cooking by reducing the thermostat cycles and using residual heat as part of the process.

### FULL SURFACE GRILL

The grill element is situated in the oven roof. It is thermostatically controlled and will cycle on and off to maintain the required temperature.