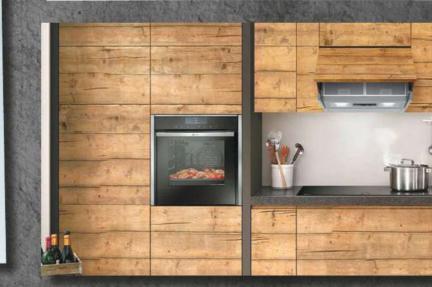

## AN OVEN FOR EVERY COOKAHOLIC

Our ovens are designed by cooks, for cooks. We're proud of our strong aesthetic values and our ovens look as great on the outside as they work on the inside. But what makes NEFF stand out is our commitment to providing a better cooking experience.

At NEFF, we appreciate that every customer has a unique set of requirements. We've done our best to make our oven range as varied as possible to suit every kitchen. There are three types of ovens in the NEFF collection, single, compact and double ovens.

### Get closer to your cooking

We create appliances that are tailored to modern lifestyles and requirements. Our unique Slide&Hide<sup>®</sup> door fits smoothly under the oven cavity to give plenty of room, as well as better access to the oven's interior – ensuring an easy and flexible approach to cooking. Recognising our customers' need for maximum cooking space, our unique full-sized single ovens are now even larger with a 71-litre capacity.