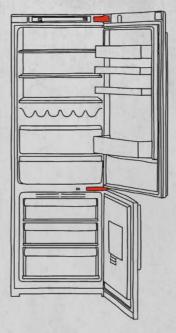

LT-IN FRIDGE/FREEZER**

KI6873FE0G

Built-in fridge freezer N 7

Designed to fit in a single housing unit, our range of fridge freezers include models from the tall larder style to more compact styles. All of our fridge freezers have a 4 star rating.

### AMERICAN-STYLE FRIDGE FREEZER

It's big, bold, and there's enough space for even the largest family's chilled and frozen food. You'll also find an ice and water dispenser to keep you cool all year round.

KA3923IE0G American-style fridge freezer N 70





### **BUILT-UNDER FRIDGE AND FREEZER**

Our integrated fridge with a four star freezer fits neatly under the work surface and provides a compact, flexible cooling solution for busy kitchens.

K4336XFF0G Built-under single door fridge N 50 î F

# ADVANTAGES HINGE TYPES



# OF DIFFERENT



more room for your food

# HINGES TO SUIT ALL KITCHEN DESIGNS

Our doors can be right-hinged or left-hinged in order to suit your kitchen design.

### FIXED HINGE AND SOFT CLOSE HINGE

The benefit of this type of hinge is that it carries more weight – ideal for kitchen cabinetry made from heavier hard wood. This hinge also allows the door to open at a wider angle, making the fridge cavity easily accessible. All NEFF doors close automatically when at an angle of approximately 15-20° and selected models have the benefit of Soft Close.



A fixed hinge offers you additional capacity in the refrigerator, leaving you

### SLIDING HINGE



Additional space is required on the inner side of the cabinet to make way for the door hinge.

#### SLIDING HINGE

Our sliding hinge feature sits between th