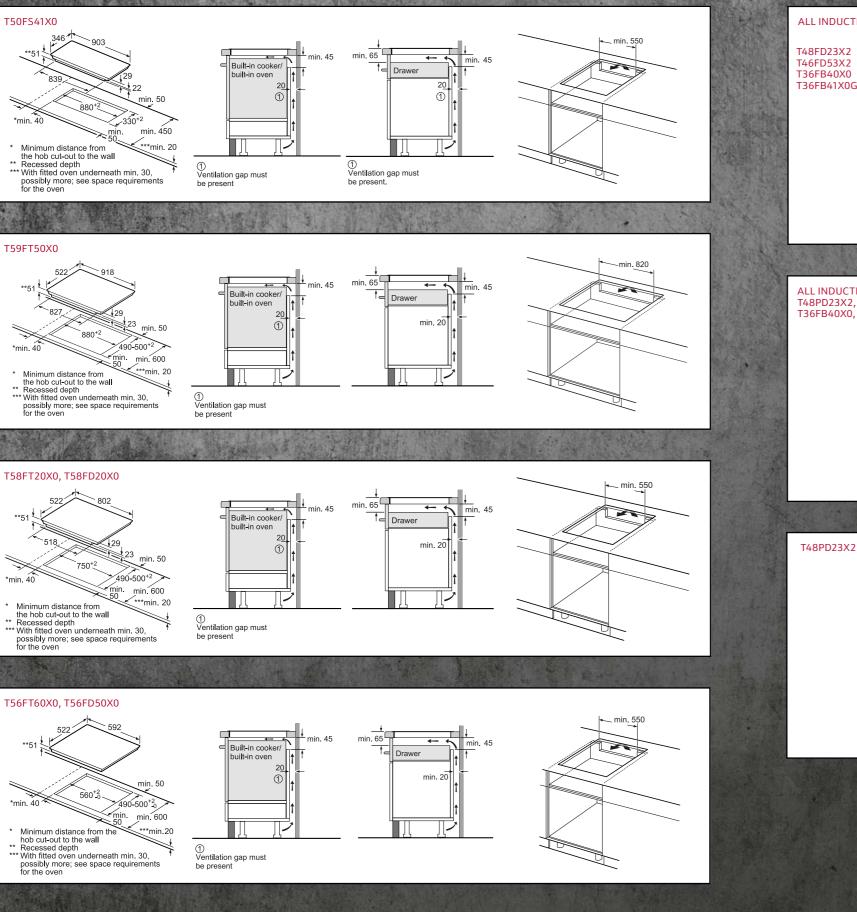

|



\* Planned from April 2021







### FLEX INDUCTION HOBS

\*min. 40

## **INDUCTION & CERAMIC HOBS**

T48PD23X2

T46PD53X2



ALL INDUCTION HOBS USE ONE OF THESE LINE DRAWINGS min. 65 开 **min.** 45 Drawer T36FB41X0G 20 1 1 Ventilation gap must be present.

ALL INDUCTION HOBS USE THESE LINE DRAWINGS T48PD23X2, T46PD53X2, T48FD23X2, T46FD53X2, T36FB40X0, T36FB41X0G

R 10 6 5 + 0.5 23 Max ch \*min. 40 min. 50 min. 600 \* Minimum distance from winimum distance from the hob cut-out to the wall
 \*\* Recessed depth
 \*\*\* With fitted oven underneath min. 30, possibly more; see space requirements for the oven \*min. 30



Ventilation gap must be present.





1 Ventilation gap must be present



### **INDUCTION & CERAMIC HOBS**

The state of the s

### DOMINO HOBS



18 Measurements in mm. The line drawings featured in this brochure are provided as a guide to general dimensions only and are subject to amendment witho