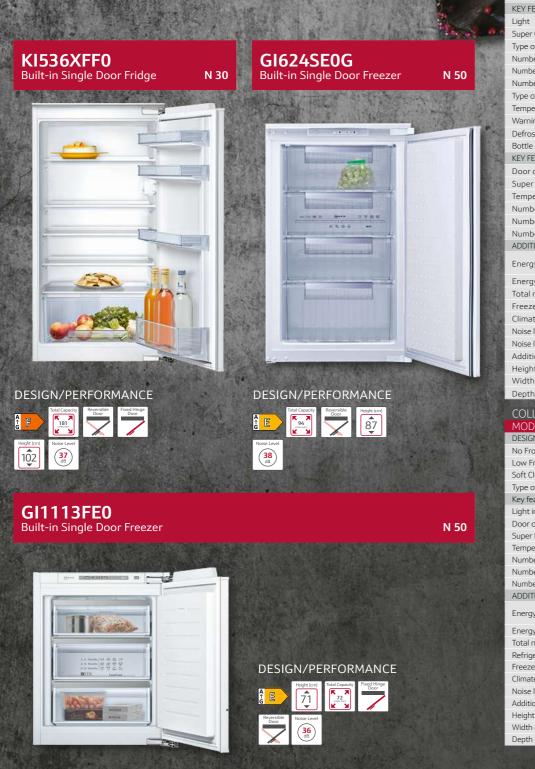

|

### SEAMLESS AND MODERN DESIGN

Oto En

E. P

1

140CM -HIGH

H

Alice Mas

1.Actual energy consumption will depend on how the appliance is used and where it is located. 2.Climate zone SN = designed to operate in ambient temperature of +10°C to 32°C. Climate zone T = designed to operate in ambient temperature of +18°C to 43°C.

130 neff-home.com/uk/

DESIGN/PERFORMANCE

122CM HIGH



### BUILT-IN SINGLE DOOR FRIDGES AND FREEZERS

A smaller size shouldn't mean less functionality and our 102cm and 87cm high fridges & freezers deliver a range of innovative NEFF features. With a FreshSafe humidity-controlled drawer, FreshSense constant temperature control and Super Cool technology, the right temperature and conditions are always maintained.

CC

MC

No F

Low

Soft

Type FOOI Fresh



| LLECTION                                                              |                |                       | N 30                                | N 70                                    | N 31               |
|-----------------------------------------------------------------------|----------------|-----------------------|-------------------------------------|-----------------------------------------|--------------------|
| DEL NO.                                                               |                |                       | K1536XFF0                           | KI1213DD0                               | K1514X             |
| Frost                                                                 |                |                       |