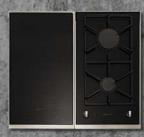

The hot air is focused directly onto the food being cooked, wrapping the shelves to ensure the surfaces of baked and roasted items seal quickly. This keeps moisture in and prevents flavour transfer, so you can cook an entire three-course meal using all levels of the oven at the same time.

Not in the mood for roast pork raspberry fish muffins? CircoTherm® isn't either.