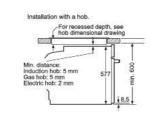

### SLIDE&HIDE® PYROLYTIC OVENS WITH VARIOSTEAM®

### The ultimate choice for creative Cookaholics

Whatever your specialities, we've designed an oven to inspire even the most experimental cooks. Combining our unique Slide&Hide<sup>®</sup> disappearing door design with VarioSteam® and Pyrolytic Self Cleaning, creative cooks can achieve succulent meat, beautifully crusty bread and flavoursome bakes without worrying about roasting spatter and spillages.

### The only oven with a disappearing door is cleaner than ever

Our unique Slide&Hide® ovens now come with Pyrolytic Self Cleaning function. Using a high temperature programme to burn food residue to dust, which can be quickly wiped away once the oven has cooled, oven cleaning has now become a thing of the past. From bubbled over cheese or sizzling joints of meat, our Pyrolytic ovens give you more time to concentrate on your next creation.

N 90

Pyrolytic Self Cleaning

| KEY F                    | EATU        | RES                            |              |                       |                         |
|--------------------------|-------------|--------------------------------|--------------|-----------------------|-------------------------|
| Full Touch<br>Control    | Slide&Hide® | WH ((•                         | Functions 15 | Neff Light            | Multi Poin<br>Meat Prob |
| Bake and<br>Roast Assist |             | Pyrolytic<br>VVV<br>VVV<br>VVV | CircoTherm®  | CircoTherm®<br>Gentle |                         |
| Energy<br>A              | Efficie     |                                |              |                       |                         |

|         |                                                                                                                | 8       |                  |  |
|---------|----------------------------------------------------------------------------------------------------------------|---------|------------------|--|
|         |                                                                                                                |         | The state        |  |
|         |                                                                                                                |         |                  |  |
|         |                                                                                                                |         |                  |  |
|         |                                                                                                                |         |                  |  |
|         |                                                                                                                | 100     |                  |  |
|         | The second s |         | SEL STEL         |  |
|         | COLLECTION                                                                                                     |         |                  |  |
|         | BLACK GLASS WITH STEEL TRIM                                                                                    | -       |                  |  |
|         | WHITE GLASS WITH STEEL TRIM                                                                                    |         |                  |  |
|         | OPERATION<br>Full Touch with Large colour TFT Clear Text displa                                                |         | (在)的人的           |  |
|         | Shift Control with TFT Clear Text display                                                                      | iy      | 1 3 A 43 4       |  |
|         | Neff Design Retractable controls                                                                               |         | A CARLEN         |  |
|         | CONTROLS                                                                                                       |         | a start h        |  |
| 10      | Electronic control<br>Temperature proposal with display                                                        | -       | CALLER THE R     |  |
|         | Heating up indicator/ Residual heat indicator                                                                  | 3       | E Low            |  |
|         | Control panel lock/ Safety switch off                                                                          | 1       | a sound          |  |
| 1       | Automatic programmes SPECIAL FEATURES                                                                          | 1       | A LANGE          |  |
|         |                                                                                                                |         |                  |  |
|         | Door type                                                                                                      |         | States a         |  |
|         | Soft open door<br>Home Connect                                                                                 | -       | Che Land         |  |
|         | Telescopic Rail                                                                                                |         |                  |  |
| and the | Multi Point Temperature Probe                                                                                  | 1       | an a des         |  |
| 100     | Single Point Meat Probe                                                                                        | -       |                  |  |
|         | Rapid heat up<br>Baking and roasting assistant                                                                 |         |                  |  |
|         | FEATURES                                                                                                       |         |                  |  |
|         | Electronic clock / timer                                                                                       |         | The second       |  |
|         | Full glass inner door                                                                                          | -       |                  |  |
|         | Glazed door (Quadruple/Triple/Double)<br>Internal lighting                                                     |         |                  |  |
|         | Water tank empty indicator                                                                                     |         | 1                |  |
| 1       | COOKING FUNCTIONS                                                                                              |         |                  |  |
|         | CircoTherm <sup>®</sup><br>CircoTherm <sup>®</sup> Gentle / Top/bottom heat Gentle                             | -       |                  |  |
|         | Top/bottom heat / Bottom heat                                                                                  |         |                  |  |
|         | Circo Roasting                                                                                                 | 1       |                  |  |
|         | Full surface grill/ Centre Surface Grill<br>Bread baking                                                       |         |                  |  |
|         | Low temperature cooking                                                                                        |         | . Les as         |  |
|         | Pizza setting/ CircoTherm® Intensive                                                                           |         |                  |  |
|         | Defrost<br>Dough Proving                                                                                       |         | 1 2 2 2 2 2      |  |
|         | Plate warming/ Keep Warm                                                                                       |         |                  |  |
|         | COOKING FUNCTIONS WITH STEAM                                                                                   |         | and the          |  |
|         | Vario Steam®                                                                                                   |         |                  |  |
|         | Added Steam<br>Dough Proving                                                                                   |         |                  |  |
|         | Reheat                                                                                                         |         | 1. 44,57         |  |
|         | OVEN CLEANING                                                                                                  |         |                  |  |
|         | Pyrolytic cleaning<br>Easy Clean® / Base Clean                                                                 |         |                  |  |
|         | Eco Clean Surface                                                                                              |         | the state of the |  |
|         | Cleaning setting                                                                                               |         | 1303200          |  |
|         | Descaling programme<br>STANDARD ACCESSORIES                                                                    |         |                  |  |
|         | Wire shelf                                                                                                     |         |                  |  |
|         | Universal pan                                                                                                  |         |                  |  |
|         | ENERGY EFFICIENCY <sup>1</sup>                                                                                 |         |                  |  |
|         | Energy efficiency index<br>Energy efficiency class                                                             |         |                  |  |
|         | Energy consumption per cycle CircoTherm kW                                                                     | /h      |                  |  |
|         | Energy consumption per cycle conventional kW                                                                   |         |                  |  |
|         | Oven capacity Time to cook standard load mir                                                                   | L<br>ns |                  |  |
|         |                                                                                                                | n²      |                  |  |
|         |                                                                                                                |         |                  |  |

Measured according the EN50304, 65/2014

| No. |                                         |                                         |                                                    | INFO <sup>1</sup>                                  | FOR MORE<br>RMATION PL                             | LEASE                                              |                                                    |                                                    |                                                    |                                                    |                                        |                                |
|-----|-----------------------------------------|-----------------------------------------|----------------------------------------------------|----------------------------------------------------|----------------------------------------------------|----------------------------------------------------|----------------------------------------------------|----------------------------------------------------|----------------------------------------------------|----------------------------------------------------|----------------------------------------|--------------------------------|
|     |                                         |                                         | (+                                                 |                                                    | SIT NEFF-HO<br>COM/UK                              |                                                    |                                                    |                                                    |                                                    |                                                    |                                        | STRATE CONTRACTOR              |
|     | N 90t<br>B58VT68H0B<br>–                | N 90t<br>B58CT68H0B<br>-                | N 90s<br>B57V\$24H0B<br>-                          | N 90s<br>B57CS24H0B<br>-                           | N 70<br>B57VR22N0B<br>-                            | N 70<br>B57CR22N0B<br>-                            | N 50<br>B5AVM7HH0B                                 | N 50<br>B5AVH6AH0B                                 | N 50<br>B5ACM7HH0B<br>-                            | N 50<br>B5ACH7AH0B<br>-                            | N 50<br>B6ACH7HH0B<br>-                |                                |
|     | •                                       | •                                       | Medium colour                                      | Medium colour                                      | Small                                              | Small                                              | •                                                  | •                                                  | •                                                  | •                                                  |                                        |                                |
|     | •<br>• / •<br>• / •<br>14               | •<br>• / •<br>• / •                     | •<br>• / •<br>• / •<br>14                          | •<br>• / •<br>• / •<br>• / •                       | •<br>• / •<br>• / •<br>14                          | •<br>• / •<br>• / •<br>• / •                       | •<br>•/•<br>•/•<br>15                              | •<br>• / •<br>• / •<br>15                          | •<br>• / •<br>• / •                                | •<br>• / •<br>• / •                                | •<br>•/•<br>•/•<br>•/•                 | Variation of the second second |
|     | Slide&Hide®<br>with Rotating<br>Handle  | Slide&Hide®<br>with Rotating<br>Handle  | Slide&Hide <sup>®</sup><br>with Rotating<br>Handle | Slide&Hide <sup>®</sup><br>with Rotating<br>Handle | Slide&Hide <sup>®</sup><br>with Rotating<br>Handle | Slide&Hide <sup>®</sup><br>with Rotating<br>Handle | Slide&Hide <sup>®</sup><br>with Rotating<br>Handle | Slide&Hide <sup>®</sup><br>with Rotating<br>Handle | Slide&Hide <sup>®</sup><br>with Rotating<br>Handle | Slide&Hide <sup>®</sup><br>with Rotating<br>Handle | Slide&Hide®<br>with Rotating<br>Handle |                                |
|     | ●<br>1 x ComfortFlex<br>●               | •<br>1 x ComfortFlex<br>•               | •<br>1 x ComfortFlex                               | •<br>1 x ComfortFlex                               |                                                    |                                                    | •<br>1 x Clip rail                                 | •                                                  | •<br>1 x Clip rail                                 | •                                                  | •<br>1 x Clip rail                     | ľ                              |
|     | •                                       | •                                       | •                                                  | :                                                  | •                                                  | •                                                  |                                                    |                                                    |                                                    |                                                    |                                        |                                |
|     | White TFT<br>Display                    | White TFT<br>Display                    | White TFT<br>Display                               | White TFT<br>Display                               | White TFT<br>Display                               | White TFT<br>Display                               | White LCD<br>Display                               | White LCD<br>Display                               | White LCD<br>Display                               | White LCD<br>Display                               | White LCD<br>Display<br>●              |                                |
|     | Quadruple<br>NeffLight® & 1<br>x 3W LED | Quadruple<br>NeffLight® & 1<br>x 3W LED | Quadruple<br>1 x 3W LED                            | Quadruple<br>1 x 35W<br>Halogen                    | Quadruple<br>1 x 3W LED                            | Quadruple<br>1 x 35W<br>Halogen                    | Quadruple<br>1 x 25W<br>Halogen                    | Quadruple<br>2 x 25W<br>Halogen                    | Quadruple<br>1 x 25W<br>Halogen                    | Quadruple<br>1 x 25W<br>Halogen                    | Quadruple<br>1 x 25W<br>Halogen        |                                |
|     | 14 + 2                                  | 15                                      | 13 + 2                                             | 13                                                 | 12 + 2                                             | 12                                                 | 8                                                  | 8                                                  | 8                                                  | 8                                                  | 8                                      |                                |
|     | 4D<br>• / •                             | 4D<br>• / •                             | 4D<br>• / •                                        | 4D<br>● / ●                                        | 4D<br>● / ●                                        | 4D<br>● / ●                                        | 3D<br>• /                                          | 3D<br>• /                                          | 3D<br>• /                                          | 3D<br>• /                                          | 3D<br>• /                              |                                |
|     | • / •                                   | • / •                                   | • / •                                              | • / •                                              | • / •                                              | • / •                                              | • /                                                | • / •                                              | • / •                                              | • / •                                              | • / •                                  |                                |
|     | •/•                                     | •/•                                     | •/•                                                | •/•                                                | •/•                                                | •/•                                                | • /                                                | • /                                                | • /                                                | • /                                                | • /                                    |                                |
|     | •                                       | •                                       | •                                                  | •                                                  | •                                                  | •                                                  | •                                                  | •                                                  | •                                                  | •                                                  | •                                      |                                |
|     | •                                       | •                                       | •                                                  | •                                                  | •                                                  | •                                                  | •                                                  | •                                                  | •                                                  | •                                                  | •                                      |                                |
|     |                                         | •                                       |                                                    | •                                                  |                                                    | •                                                  |                                                    |                                                    |                                                    |                                                    |                                        |                                |
|     | • / •                                   | • / •                                   | /•                                                 |                                                    | /•                                                 |                                                    |                                                    |                                                    |                                                    |                                                    |                                        |                                |
|     | •                                       |                                         | •                                                  |                                                    | •                                                  |                                                    |                                                    |                                                    |                                                    |                                                    |                                        |                                |
|     | •                                       |                                         | •                                                  |                                                    | •                                                  |                                                    | •                                                  | Ū                                                  |                                                    |                                                    |                                        |                                |
|     | •                                       |                                         | •                                                  |                                                    | •                                                  |                                                    | •                                                  | •                                                  |                                                    |                                                    |                                        |                                |
|     | • /                                     | • /                                     | • /                                                | •<br>• /                                           | • /                                                | • /                                                | • /                                                | • /                                                | • /                                                | • •/                                               | •                                      |                                |
|     | •                                       | •                                       | •                                                  | •                                                  | •                                                  | •                                                  | •                                                  | •                                                  | •                                                  | •                                                  | •                                      |                                |
|     | •                                       |                                         | •                                                  |                                                    |                                                    |                                                    | ٠                                                  | •                                                  |                                                    |                                                    |                                        |                                |
|     | 2                                       | 2                                       | 2                                                  | 2                                                  | 2                                                  | 2                                                  | 2                                                  | 2                                                  | 2                                                  | 2                                                  | 2                                      |                                |
|     | 1                                       | 1                                       | 1                                                  | 1                                                  | 1                                                  | 1                                                  | 1                                                  | 1                                                  | 1                                                  | 1                                                  | 1                                      |                                |
|     | 87.1                                    | 87.1                                    | 87.1                                               | 87.1                                               | 81.2                                               | 81.2                                               | 95.3                                               | 95.3                                               | 95.3                                               | 95.3                                               | 95.3                                   |                                |
|     | A<br>0.74                               | A<br>0.74                               | A<br>0.74                                          | A<br>0.74                                          | A+<br>0.69                                         | A+<br>0.69                                         | A<br>0.81                                          | A<br>0.81                                          | A<br>0.81                                          | A<br>0.81                                          | A<br>0.81                              |                                |
|     | 0.90                                    | 0.90                                    | 0.9                                                | 0.9                                                | 0.87                                               | 0.87                                               | 1.04                                               | 1.04                                               | 1.04                                               | 1.04                                               | 1.04                                   |                                |
|     | 71<br>45                                | 71<br>45                                | 71<br>44                                           | 71<br>44                                           | 71<br>44                                           | 71<br>44                                           | 71<br>58                                           | 71<br>58                                           | 71<br>58                                           | 71<br>58                                           | 71<br>58                               |                                |
|     | 1290                                    | 1290                                    | 1290                                               | 1290                                               | 1290                                               | 1290                                               | 1290                                               | 1290                                               | 1290                                               | 1290                                               | 1290                                   |                                |