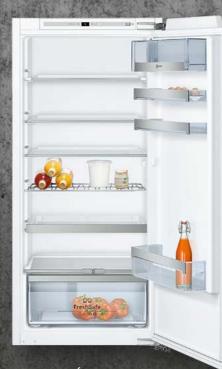

beautiful uniform results. With the option to cook

BAKING AND ROASTING ASSISTANT

This innovative assistant makes food preparation

even easier and more convenient. The Baking and

Roasting Assistant serves up a cooking suggestion

at the press of a button. It also recommends the

The Multi Point Meat Probe measures the joint's

heat at three points and the Single Point Meat

Probe measures in one point, ensuring the right

core temperature is reached, so you can take the

ideal heating mode, temperature and time, to

# KEY FEATURES

### **CIRCOTHERM®**

The CircoTherm<sup>®</sup> Power Boost function speeds things up even more when cooking for short periods of time – just put the food in and start the oven.

### CIRCOTHERM<sup>®</sup> GENTLE

Optimised for gentler cooking and baking on one level. It's perfect for frozen or convenience foods, bread, cakes and meats. Available on all electronically controlled ovens.

### VARIO STEAM®

Vario Steam<sup>®</sup> gives dishes just the right amount of moisture by adding steam at three intensity levels, for baking, roasting or just heating up. Foods come out with more intense flavour and an appetising appearance.

### FULL STEAM

Make your favourite dishes healthier by locking in food's nutrients and flavour with our Full Steam function. It's easy to operate and also simple to refill the one litre water container – press a button to open the front panel, remove the container, fill it and you're ready to steam ahead.