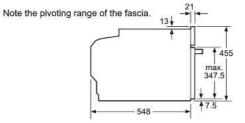

Measured according the EN50304, 65/2014

| No. |                                         |                                         |                                                    | INFO <sup>1</sup>                                  | FOR MORE<br>RMATION PL                             | LEASE                                              |                                                    |                                                    |                                                    |                                                    |                                        |                                |
|-----|-----------------------------------------|-----------------------------------------|----------------------------------------------------|----------------------------------------------------|----------------------------------------------------|----------------------------------------------------|----------------------------------------------------|----------------------------------------------------|----------------------------------------------------|----------------------------------------------------|----------------------------------------|--------------------------------|
|     |                                         |                                         | (+                                                 |                                                    | SIT NEFF-HO<br>COM/UK                              |                                                    |                                                    |                                                    |                                                    |                                                    |                                        | STRATE CONTRACTOR              |
|     | N 90t<br>B58VT68H0B<br>–                | N 90t<br>B58CT68H0B<br>-                | N 90s<br>B57V\$24H0B<br>-                          | N 90s<br>B57CS24H0B<br>-                           | N 70<br>B57VR22N0B<br>-                            | N 70<br>B57CR22N0B<br>-                            | N 50<br>B5AVM7HH0B                                 | N 50<br>B5AVH6AH0B                                 | N 50<br>B5ACM7HH0B<br>-                            | N 50<br>B5ACH7AH0B<br>-                            | N 50<br>B6ACH7HH0B<br>-                |                                |
|     | •                                       | •                                       | Medium colour                                      | Medium colour                                      | Small                                              | Small                                              | •                                                  | •                                                  | •                                                  | •                                                  |                                        |                                |
|     | •<br>• / •<br>• / •<br>14               | •<br>• / •<br>• / •                     | •<br>• / •<br>• / •<br>14                          | •<br>• / •<br>• / •<br>• / •                       | •<br>• / •<br>• / •<br>14                          | •<br>• / •<br>• / •<br>• / •                       | •<br>•/•<br>•/•<br>15                              | •<br>• / •<br>• / •<br>15                          | •<br>• / •<br>• / •                                | •<br>• / •<br>• / •                                | •<br>•/•<br>•/•<br>•/•                 | Variation of the second second |
|     | Slide&Hide®<br>with Rotating<br>Handle  | Slide&Hide®<br>with Rotating<br>Handle  | Slide&Hide <sup>®</sup><br>with Rotating<br>Handle | Slide&Hide <sup>®</sup><br>with Rotating<br>Handle | Slide&Hide <sup>®</sup><br>with Rotating<br>Handle | Slide&Hide <sup>®</sup><br>with Rotating<br>Handle | Slide&Hide <sup>®</sup><br>with Rotating<br>Handle | Slide&Hide <sup>®</sup><br>with Rotating<br>Handle | Slide&Hide <sup>®</sup><br>with Rotating<br>Handle | Slide&Hide <sup>®</sup><br>with Rotating<br>Handle | Slide&Hide®<br>with Rotating<br>Handle |                                |
|     | ●<br>1 x ComfortFlex<br>●               | •<br>1 x ComfortFlex<br>•               | •<br>1 x ComfortFlex                               | •<br>1 x ComfortFlex                               |                                                    |                                                    | •<br>1 x Clip rail                                 | •                                                  | •<br>1 x Clip rail                                 | •                                                  | •<br>1 x Clip rail                     | ľ                              |
|     | •                                       | •                                       | •                                                  | :                                                  | •                                                  | •                                                  |                                                    |                                                    |                                                    |                                                    |                                        |                                |
|     | White TFT<br>Display                    | White TFT<br>Display                    | White TFT<br>Display                               | White TFT<br>Display                               | White TFT<br>Display                               | White TFT<br>Display                               | White LCD<br>Display                               | White LCD<br>Display                               | White LCD<br>Display                               | White LCD<br>Display                               | White LCD<br>Display<br>●              |                                |
|     | Quadruple<br>NeffLight® & 1<br>x 3W LED | Quadruple<br>NeffLight® & 1<br>x 3W LED | Quadruple<br>1 x 3W LED                            | Quadruple<br>1 x 35W<br>Halogen                    | Quadruple<br>1 x 3W LED                            | Quadruple<br>1 x 35W<br>Halogen                    | Quadruple<br>1 x 25W<br>Halogen                    | Quadruple<br>2 x 25W<br>Halogen                    | Quadruple<br>1 x 25W<br>Halogen                    | Quadruple<br>1 x 25W<br>Halogen                    | Quadruple<br>1 x 25W<br>Halogen        |                                |
|     | 14 + 2                                  | 15                                      | 13 + 2                                             | 13                                                 | 12 + 2                                             | 12                                                 | 8                                                  | 8                                                  | 8                                                  | 8                                                  | 8                                      |                                |
|     | 4D<br>• / •                             | 4D<br>• / •                             | 4D<br>• / •                                        | 4D<br>● / ●                                        | 4D<br>● / ●                                        | 4D<br>● / ●                                        | 3D<br>• /                                          | 3D<br>• /                                          | 3D<br>• /                                          | 3D<br>• /                                          | 3D<br>• /                              |                                |
|     | • / •                                   | • / •                                   | • / •                                              | • / •                                              | • / •                                              | • / •                                              | • /                                                | • / •                                              | • / •                                              | • / •                                              | • / •                                  |                                |
|     | •/•                                     | •/•                                     | •/•                                                | •/•                                                | •/•                                                | •/•                                                | • /                                                | • /                                                | • /                                                | • /                                                | • /                                    |                                |
|     | •                                       | •                                       | •                                                  | •                                                  | •                                                  | •                                                  | •                                                  | •                                                  | •                                                  | •                                                  | •                                      |                                |
|     | •                                       | •                                       | •                                                  | •                                                  | •                                                  | •                                                  | •                                                  | •                                                  | •                                                  | •                                                  | •                                      |                                |
|     |                                         | •                                       |                                                    | •                                                  |                                                    | •                                                  |                                                    |                                                    |                                                    |                                                    |                                        |                                |
|     | • / •                                   | • / •                                   | /•                                                 |                                                    | /•                                                 |                                                    |                                                    |                                                    |                                                    |                                                    |                                        |                                |
|     | •                                       |                                         | •                                                  |                                                    | •                                                  |                                                    |                                                    |                                                    |                                                    |                                                    |                                        |                                |
|     | •                                       |                                         | •                                                  |                                                    | •                                                  |                                                    | •                                                  | Ū                                                  |                                                    |                                                    |                                        |                                |
|     | •                                       |                                         | •                                                  |                                                    | •                                                  |                                                    | •                                                  | •                                                  |                                                    |                                                    |                                        |                                |
|     | • /                                     | • /                                     | • /                                                | •<br>• /                                           | • /                                                | • /                                                | • /                                                | • /                                                | • /                                                | • •/                                               | •                                      |                                |
|     | •                                       | •                                       | •                                                  | •                                                  | •                                                  | •                                                  | •                                                  | •                                                  | •                                                  | •                                                  | •                                      |                                |
|     | •                                       |                                         | •                                                  |                                                    |                                                    |                                                    | ٠                                                  | •                                                  |                                                    |                                                    |                                        |                                |
|     | 2                                       | 2                                       | 2                                                  | 2                                                  | 2                                                  | 2                                                  | 2                                                  | 2                                                  | 2                                                  | 2                                                  | 2                                      |                                |
|     | 1                                       | 1                                       | 1                                                  | 1                                                  | 1                                                  | 1                                                  | 1                                                  | 1                                                  | 1                                                  | 1                                                  | 1                                      |                                |
|     | 87.1                                    | 87.1                                    | 87.1                                               | 87.1                                               | 81.2                                               | 81.2                                               | 95.3                                               | 95.3                                               | 95.3                                               | 95.3                                               | 95.3                                   |                                |
|     | A<br>0.74                               | A<br>0.74                               | A<br>0.74                                          | A<br>0.74                                          | A+<br>0.69                                         | A+<br>0.69                                         | A<br>0.81                                          | A<br>0.81                                          | A<br>0.81                                          | A<br>0.81                                          | A<br>0.81                              |                                |
|     | 0.90                                    | 0.90                                    | 0.9                                                | 0.9                                                | 0.87                                               | 0.87                                               | 1.04                                               | 1.04                                               | 1.04                                               | 1.04                                               | 1.04                                   |                                |
|     | 71<br>45                                | 71<br>45                                | 71<br>44                                           | 71<br>44                                           | 71<br>44                                           | 71<br>44                                           | 71<br>58                                           | 71<br>58                                           | 71<br>58                                           | 71<br>58                                           | 71<br>58                               |                                |
|     | 1290                                    | 1290                                    | 1290                                               | 1290                                               | 1290                                               | 1290                                               | 1290                                               | 1290                                               | 1290                                               | 1290                                               | 1290                                   |                                |