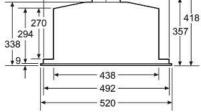

ation in accordance with template. measurements in mm



min. 300 ation 320 dia. 170 measurements in mm

dia. 120/150

Depth of the filter drawer can be adjusted by up to 29 mm measurements in mm

### TELESCOPIC HOODS

52. 62.25

State State

30 Measurements in mm. The line drawings featured in this brochure are provided as a guide to general dim For full dimensional and installation details please refer to the documentation supplied with the applianc

### CANOPY HOODS

front view

front view



and are subject to an

Measurements in mm. The line drawings featured in this brochure are provided as a guide to general dimen For full dimensional and installation details please refer to the documentation supplied with the appliance. ins only and are subject to amendment without prior notice











### CANOPY HOODS

32

### WINE COOLERS





32





### AMERICAN-STYLE FRIDGE FREEZER

52. 63.201

## **BUILT-IN FRIDGE FREEZERS**





Sector States and

| A | Front is adjustable from 1783 to 1792 |
|---|---------------------------------------|
| В | Cabinet depth                         |
| С | Depth incl. door, without handle      |
| D | Depth incl. door, with handle         |
| Е | Water connection to the appliance     |







The specified unit door dimensions are valid for a door gap of 4 mm.



1772

903

1772







The specified unit door dimensions are valid for a door gap of 4 mm.



733 KI7862SF0G 545 541 1772



Measurements in mm. The line drawings featured in this brochure are provided as a guide to general dimensions only and are subject to amendment without prio