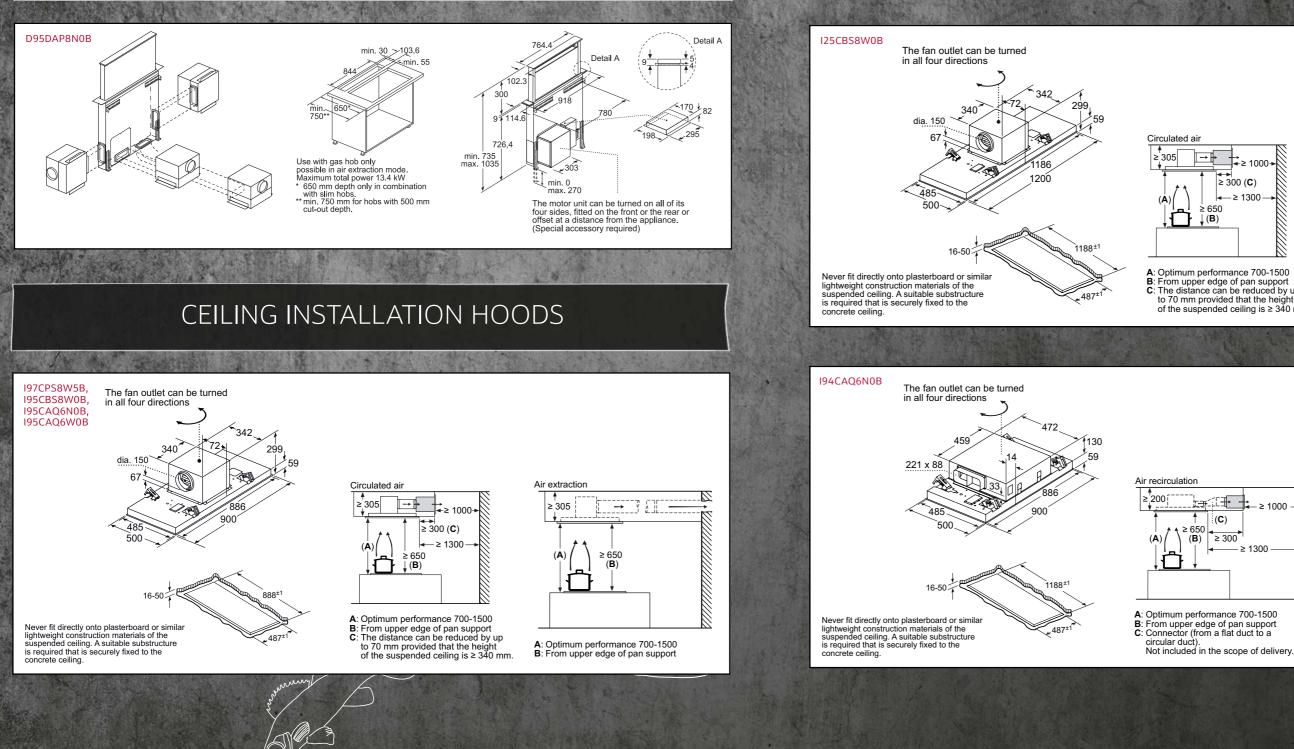

st be present.





1 Ventilation gap must be present



### **INDUCTION & CERAMIC HOBS**

The state of the s

### DOMINO HOBS



18 Measurements in mm. The line drawings featured in this brochure are provided as a guide to general dimensions only and are subject to amendment without prior notice. For full dimensional and installation details please refer to the documentation supplied with the appliance.

Measurements in mm. The line drawings featured in this brochure are provided as a guide to general dimensions only and are subject to amendment without prior notice For full dimensional and installation details please refer to the documentation supplied with the appliance.



## N23TA19N0

① Ventilation gap must



### GAS HOBS

GAS HOBS



### WORKTOP INSTALLATION HOODS

Section of the













E











A: Optimum performance 700-1500

B: From upper edge of pan support

### **CEILING INSTALLATION HOODS**

Service and a service of the

### WALL INSTALLATION HOODS





362

### **GLASS CHIMNEY HOODS**

## **BOX CHIMNEY HOODS**



### PYRAMID CHIMNEY HOODS

A REAL PARTY OF THE PARTY OF TH

### **TELESCOPIC HOODS**



The Renter

ALTE.

Measurements in mm. The line drawings featured in this brochure are provided as a guide to general dimensions only and are subject to amendment without prior notice. For full dimensional and installation details please refer to the documentation supplied with the appliance.



When installing the 90 cm telescopic hood in a 90 cm wide wall-hanging cupboard, the mounting kit is required. The two mounting brackets are screwed onto the rig