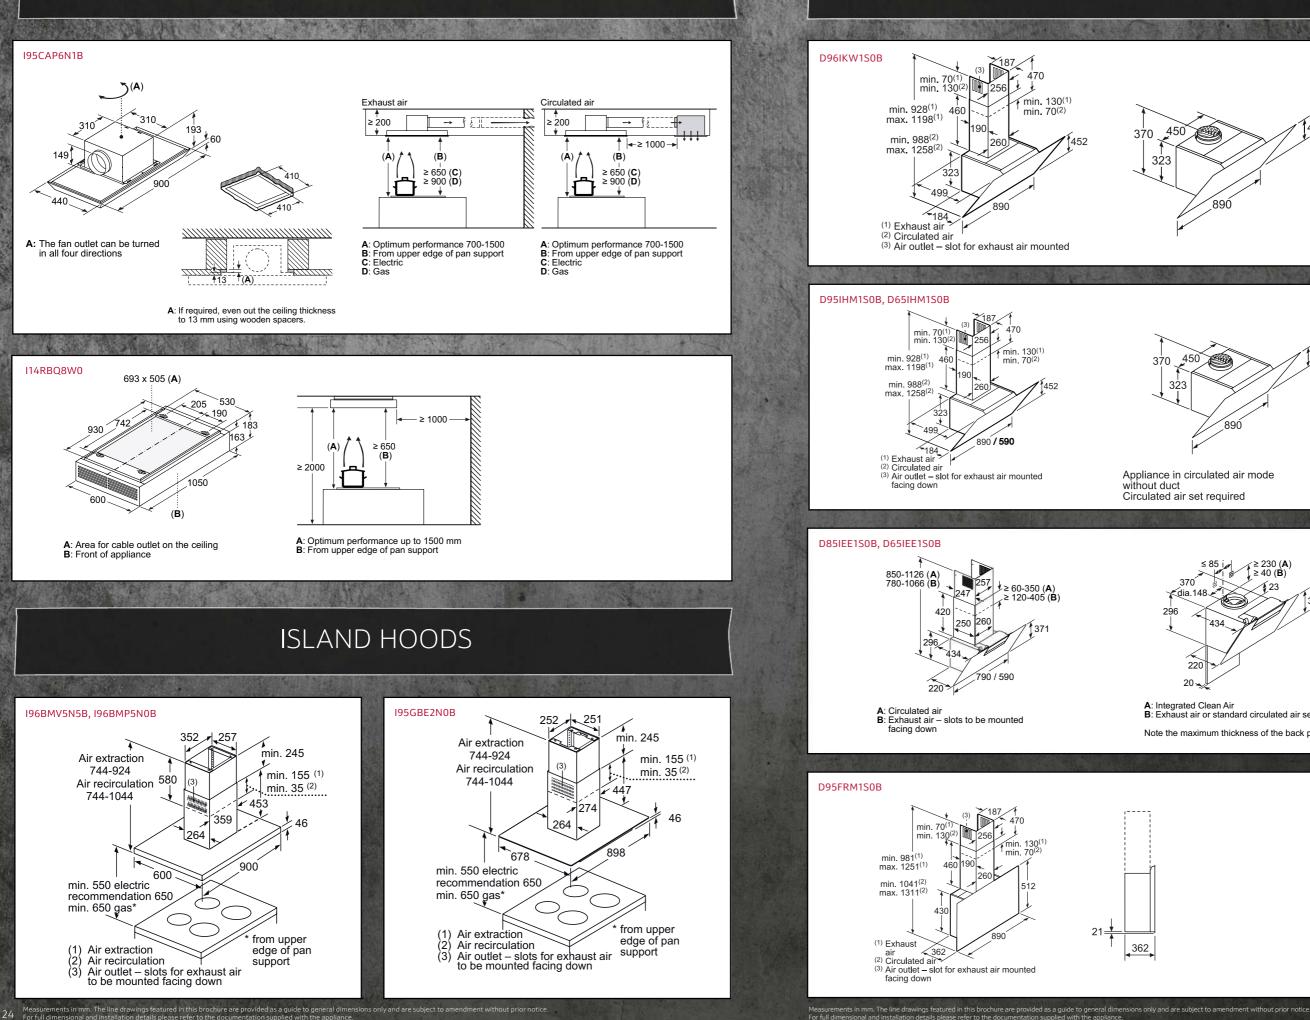

### LET THE HOOD JUDGE THE **EXTRACTION YOU NEED**

When you and your hob are causing a steam storm in the kitchen, our Automatic Hood springs to life as the two appliances are connected via Wi-Fi. The hood automatically adapts the extraction rate to the cooking aromas and vapours it detects. If desired, you can even adjust the extraction via the Home Connect app or using the stylish TwistPadFire® dial on the cooktop – there's a control option to suit any mood.