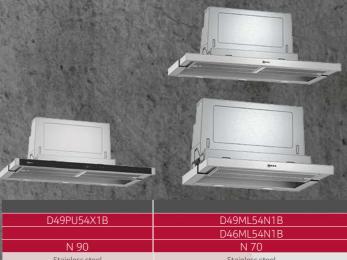

N17XH10N0B N90 14cm High Vacuum Draw

N17XH10N0 N90 29cm High Warming Drawer

N17HH10N0B N90 14cm High Warming Drawer

N17HH11N0B N90 14cm High Warming Drawer with Handle

N17ZH10N0 N90 14cm High Accessory Drawer

N1AHA02N0B N50 29cm High Warming Drawer

N1AHA01N0B N50 14cm High Warming Drawer