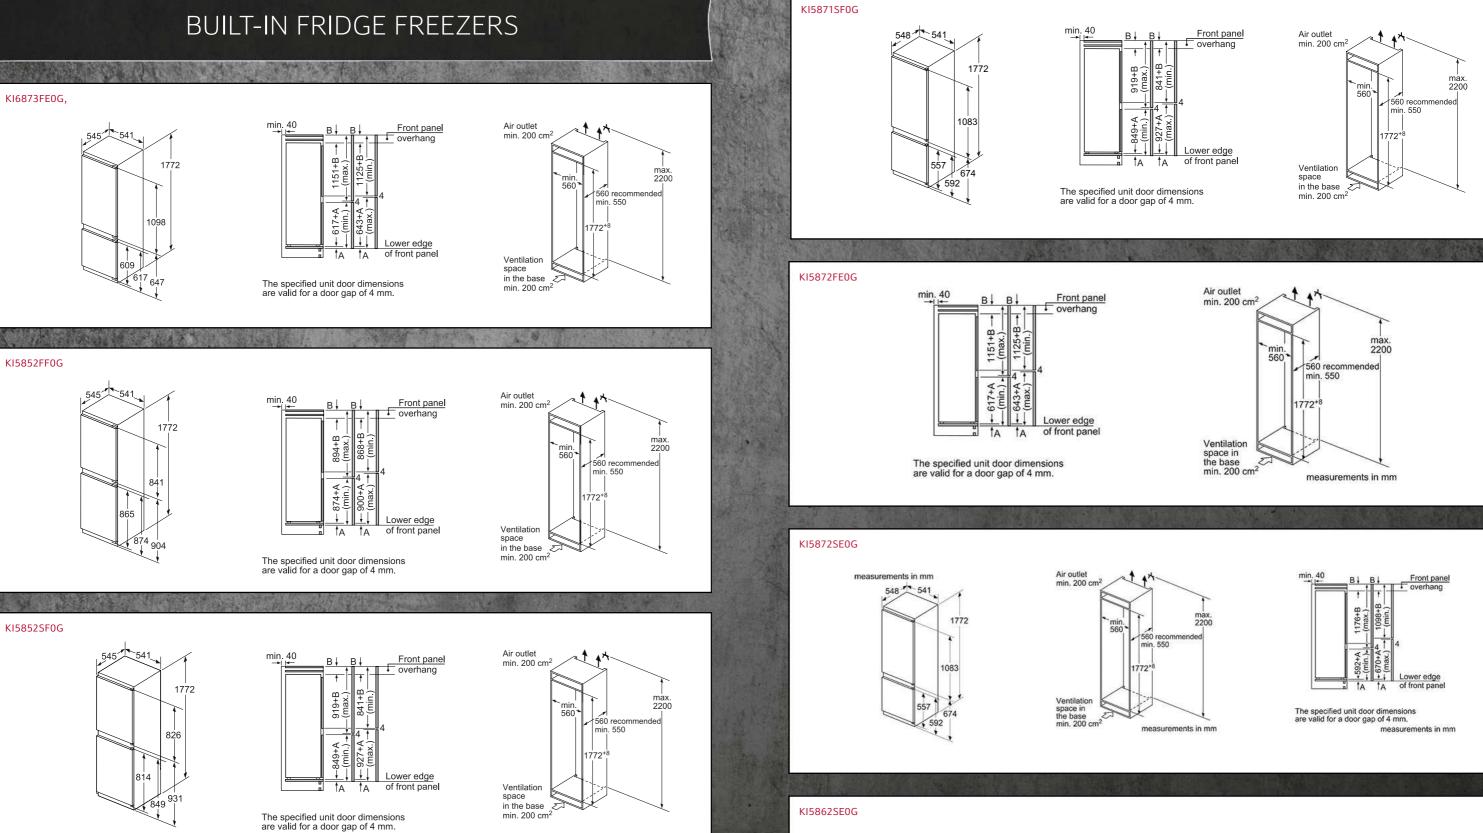

REEZERS**





Sector States and

| A | Front is adjustable from 1783 to 1792 |
|---|---------------------------------------|
| В | Cabinet depth                         |
| С | Depth incl. door, without handle      |
| D | Depth incl. door, with handle         |
| Е | Water connection to the appliance     |







The specified unit door dimensions are valid for a door gap of 4 mm.



1772

903

1772







The specified unit door dimensions are valid for a door gap of 4 mm.



733 KI7862SF0G 545 541 1772



Measurements in mm. The line drawings featured in this brochure are provided as a guide to general dimensions only and are subject to amendment without prior notice. For full dimensional and installation details please refer to the documentation supplied with the appliance.

QQA







the The second

to the ti





36 Measurements in mm. The line drawings featured in this brochure are provided as a guide to general dimensions only and are subject to amendment without prior notice. For full dimensional and installation details please refer to the documentation supplied with the appliance.

Station Station (St

Measurements in mm. The line drawings featured in this brochure are provided as a guide to general dimensions only and are subject to amendment without prior notice For full dimensional and installation details please refer to the documentation supplied with the appliance.

2200 . 550





The specified unit door dimensions are valid for a door gap of 4 mm. measurements in mm

### **BUILT-IN SINGLE DOOR FRIDGES & FREEZERS**

1. 12、12、121111-1

利,推,

STATISTICS ST