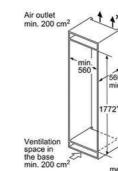

beautiful uniform results. With the option to cook

BAKING AND ROASTING ASSISTANT

This innovative assistant makes food preparation

even easier and more convenient. The Baking and

Roasting Assistant serves up a cooking suggestion

at the press of a button. It also recommends the

The Multi Point Meat Probe measures the joint's

heat at three points and the Single Point Meat

Probe measures in one point, ensuring the right

core temperature is reached, so you can take the

ideal heating mode, temperature and time, to