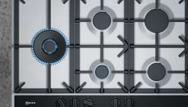

### 3D CircoTherm®

Standard on all N50 Single and Double Ovens, our original and renowned 3D CircoTherm® system combines specially designed fan and back panel to deliver even cooking & baking on up to three levels – perfect results every time with no intermingling of flavours.

### 4D CircoTherm<sup>®</sup>

Offering all the benefits of our original 3D system, 4D CircoTherm® combines a balanced stainless steel fan with a specially designed back panel and state-of-the-art electronic motor for optimum multi-level results. The electronic motor automatically switches between clockwise and anti-clockwise rotation every few minutes to deliver even better heat distribution throughout the cavity, facilitating cooking & baking on up to 4 levels simultaneously. 4D CircoTherm<sup>®</sup> is a more efficient and energy saving alternative to our 3D system and is standard on all N70 & N90 Single Ovens.

### **CIRCOTHERM®**

The fan draws air from the interior of the over then heats it up and forces it back into the cavity to ensure even heat distribution. Cook on four levels within the N 90 and N 70 Collection and 3 levels within the N 50 Collection.