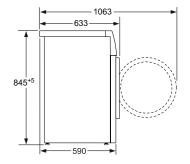

### DEFROST

The CircoTherm<sup>®</sup> fan circulates air through the oven to speed up defrosting times while retaining food colour and moisture. Ideal for delicate foods as well as fish and poultry.