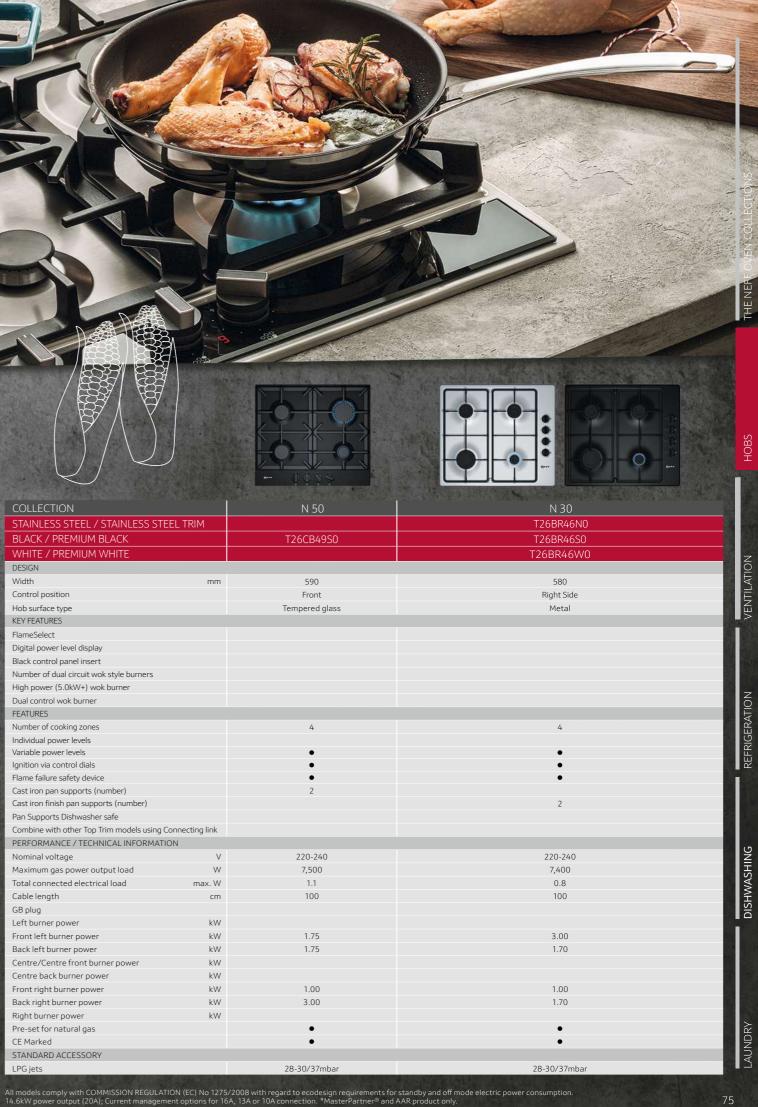

### 3D CircoTherm®

Standard on all N50 Single and Double Ovens, our original and renowned 3D CircoTherm® system combines specially designed fan and back panel to deliver even cooking & baking on up to three levels – perfect results every time with no intermingling of flavours.

### 4D CircoTherm<sup>®</sup>

Offering all the benefits of our original 3D system, 4D CircoTherm® combines a balanced stainless steel fan with a specially designed back panel and state-of-the-art electronic motor for optimum multi-level results. The electronic motor automatically switches between clockwise and anti-clockwise rotation every few minutes to deliver even better heat distribution throughout the cavity, facilitating cooking & baking on up to 4 levels simultaneously. 4D CircoTherm<sup>®</sup> is a more efficient and energy saving alternative to our 3D system and is standard on all N70 & N90 Single Ovens.

## PYROLYTIC SELF-CLEANING

and the states and the

### The oven that almost cleans itself

When you activate the Pyrolytic Self-Cleaning cycle, high temperatures of up to 485°C turn baking, roasting and grilling spatter and residue into dust. Once the oven has cooled you can simply wipe it away with a cloth. That's all there is to it!

## MAKE OVEN CLEANING A THING OF THE PAST.

You can choose from three cleaning settings:

- Light residue approx. 1 hour, 15 minutes
- Medium residue approx.
- 1 hour, 30 minutes Intensive cleaning approx.
- 2 hours

### PYROLYTIC SELF-CLEANING

As a safety measure, the oven door locks automatically until the oven has cooled to an acceptable level. The whole process only takes 1-2 hours depending on the degree of soiling (there are three programme options).

What's more, all of our pyrolytic ovens also come with our efficient EasyClean<sup>®</sup> cleaning aid. For a lightly soiled oven, when a pyrolytic cycle is not required, place approximately 400ml of water and a drop of washing-up liquid in the base pan and then select the EasyClean® programme. It softens baked-on residue so you can just wipe it down, for fast and uncomplicated oven cleaning.

### SLIDE&HIDE<sup>®</sup> WITH PYROLYTIC SELF-CLEANING

With the stylish and innovative Slide&Hide<sup>®</sup> Single Oven now available with Pyrolytic Self-Cleaning, cleaning up those little spills won't eat into your dining time. From bubbled-over cheese to sizzling joints of meat, spatter and spillages are simply turned to dust, allowing you to quickly wipe away any residue once the oven has cooled.

### ECO CLEAN®

In non-pyrolytic models we have the EcoClean® feature – a microfine ceramic bead coating on the oven's interior back or top, sides and back, depending on the model. It has a very large surface area, making it extremely absorbent. This highly efficient coating lasts for the entire lifetime of the oven and works once the oven reaches 140°C. Depending on how often you use your oven, there is a special EcoClean<sup>®</sup> cleaning program to get rid of accumulated soiling which may only be necessary 2-3 times a year. This uses a temperature of 275°C to remove burnt-on food without chemical cleaners.

### **BASE CLEAN**

All ovens with the EcoClean® coating also have BaseClean to help clean the base of the oven - it softens burnt-on food with warm water. After the programme has finished you just have to wipe the base with a damp cloth.