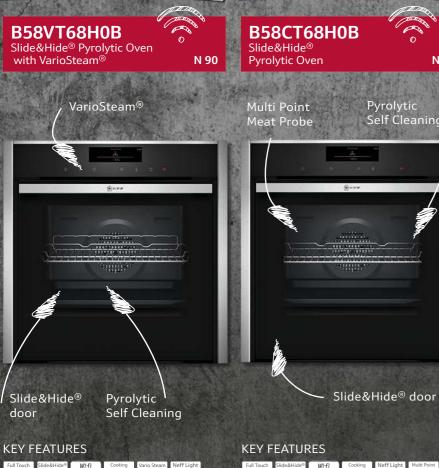

### SLIDE&HIDE® PYROLYTIC OVENS WITH VARIOSTEAM®

### The ultimate choice for creative Cookaholics

Whatever your specialities, we've designed an oven to inspire even the most experimental cooks. Combining our unique Slide&Hide<sup>®</sup> disappearing door design with VarioSteam® and Pyrolytic Self Cleaning, creative cooks can achieve succulent meat, beautifully crusty bread and flavoursome bakes without worrying about roasting spatter and spillages.

### The only oven with a disappearing door is cleaner than ever

Our unique Slide&Hide® ovens now come with Pyrolytic Self Cleaning function. Using a high temperature programme to burn food residue to dust, which can be quickly wiped away once the oven has cooled, oven cleaning has now become a thing of the past. From bubbled over cheese or sizzling joints of meat, our Pyrolytic ovens give you more time to concentrate on your next creation.

N 90

Pyrolytic Self Cleaning

| KEY F                    | EATU        | RES                            |              |                       |                         |
|--------------------------|-------------|--------------------------------|--------------|-----------------------|-------------------------|
| Full Touch<br>Control    | Slide&Hide® | WH ((•                         | Functions 15 | Neff Light            | Multi Poin<br>Meat Prob |
| Bake and<br>Roast Assist |             | Pyrolytic<br>VVV<br>VVV<br>VVV | CircoTherm®  | CircoTherm®<br>Gentle |                         |
| Energy<br>A              | Efficie     |                                |              |                       |                         |