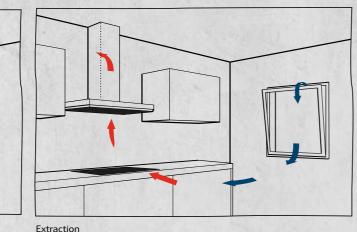

### LET THE HOOD JUDGE THE **EXTRACTION YOU NEED**

When you and your hob are causing a steam storm in the kitchen, our Automatic Hood springs to life as the two appliances are connected via Wi-Fi. The hood automatically adapts the extraction rate to the cooking aromas and vapours it detects. If desired, you can even adjust the extraction via the Home Connect app or using the stylish TwistPadFire® dial on the cooktop – there's a control option to suit any mood.