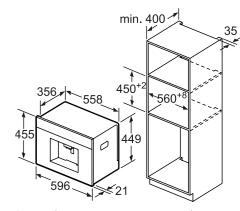

## THE PERFECT COMBINATION

### Mix and match your appliances

Create your perfect kitchen by choosing your very own appliance combination and cooking features to suit your lifestyle. With our SeamlessCombination<sup>®</sup> strips you can seamlessly combine our N 90 and N 70 Collection of single ovens and compact appliances to create a sleek and stylish finish.