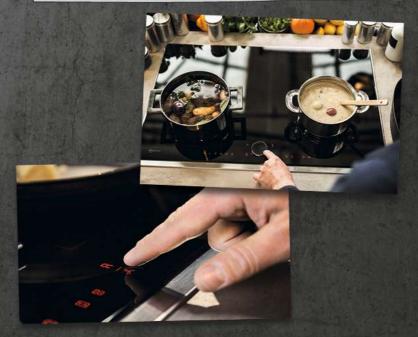

## **KEEP YOUR HANDS** ON THE COOKING

### LET THE HOOD JUDGE THE **EXTRACTION YOU NEED**

When you and your hob are causing a steam storm in the kitchen, our Automatic Hood springs to life as the two appliances are connected via Wi-Fi. The hood automatically adapts the extraction rate to the cooking aromas and vapours it detects. If desired, you can even adjust the extraction via the Home Connect app or using the stylish TwistPadFire® dial on the cooktop – there's a control option to suit any mood.