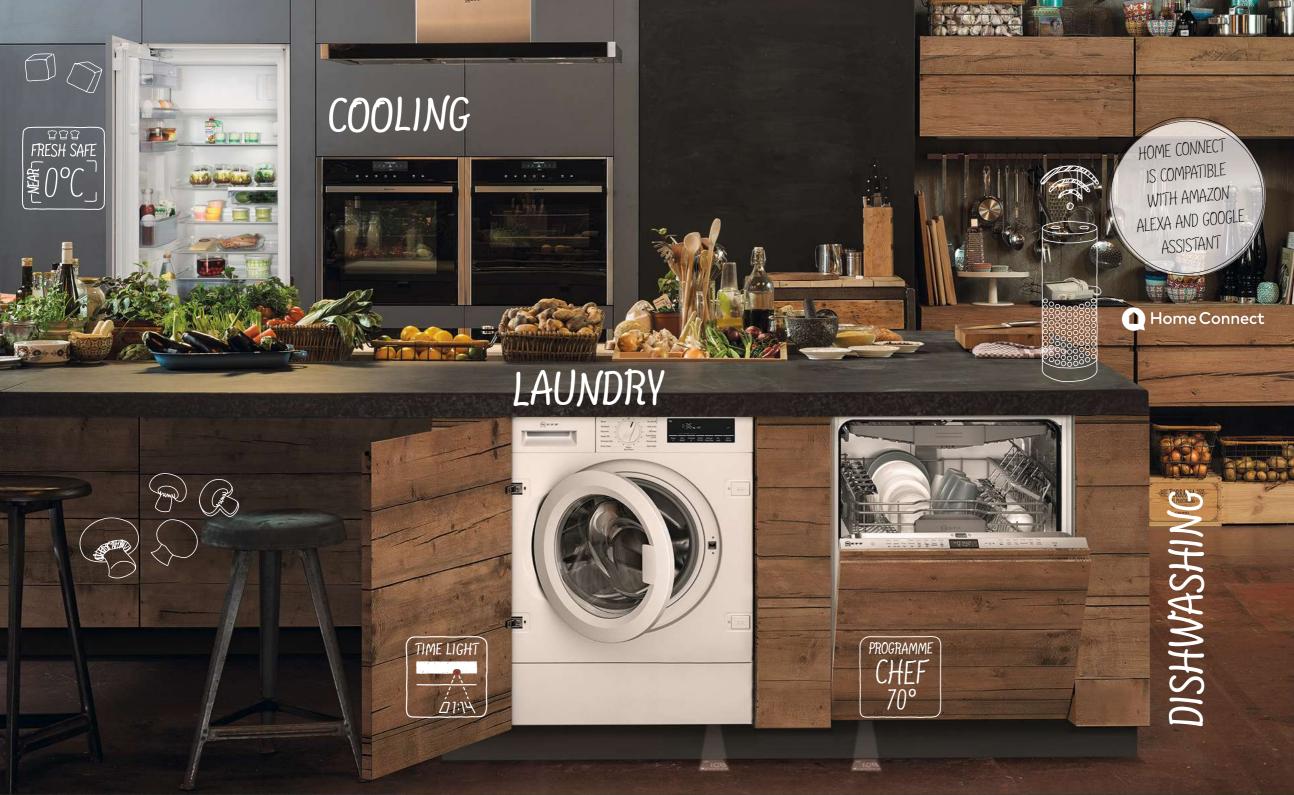

## IT'S SUPER COOL TO CONNECT

### OUR WIFI-CONNECTED FRIDGE IS READY WHEN YOU ARE

Maybe you're at the supermarket doing a big shop and need to pre-cool the fridge so your groceries are chilled quicker. Or you've bought drinks for a party and need them to be cooled on time. With Super Cooling, you can get your fridge down to temperature before you get home – a few taps in the app is all it takes.

## KEEP TABS

Keep track of how many dishwasher tabs you've used and when the rinse aid or salt are getting low. Home Connect will let you know how many vashes you have left. And you can set this to your liking, so plenty of time to order more before running drv!

### A VOICE COMMAND OR A TAP ON YOUR SMARTPHONE IS ALL IT TAKES

It's so much easier to set up your dishwasher with Home Connect, as you'll have immediate access to the settings with just a tap, which means you can set the hard water levels without bending over. To keep your machine in good working order we'll even suggest when to run a machine clean programme, monitor the number of cycles, and even help with the shopping using smart reorder via Amazon Alexa