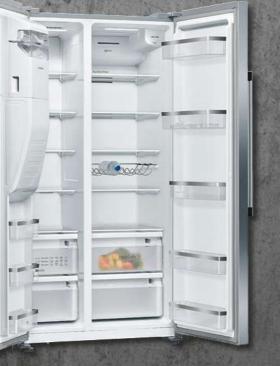

it's a large American-style fridge freezer that can cope with the demands of a hungry family, or a side-by-side fridge freezer that integrates seamlessly into the kitchen furniture – give you the flexibility to keep your fruit, vegetables and herbs crisp and vibrant for longer.



#### **BUILT-IN FRIDGE/FREEZER**

KI6873FE0G

Built-in fridge freezer N 7

Designed to fit in a single housing unit, our range of fridge freezers include models from the tall larder style to more compact styles. All of our fridge freezers have a 4 star rating.

### AMERICAN-STYLE FRIDGE FREEZER

It's big, bold, and there's enough space for even the largest family's chilled and frozen food. You'll also find an ice and water dispenser to keep you cool all year round.

KA3923IE0G American-style fridge freezer N 70





### **BUILT-UNDER FRIDGE AND FREEZER**

Our integrated fridge with a four star freezer fits neatly under the work surface and provides a compact, flexible cooling solution for busy kitchens.

K4336XFF0G Built-under single door fridge N 50 î F

# ADVANTAGES HINGE TYPES



# OF DIFFERENT



more room for your food

# HINGES TO SUIT ALL KITCHEN DESIGNS

Our doors can be right-hinged or left-hinged in order to suit your kitchen design.

### FIXED HINGE AND SOFT CLOSE HINGE

The benefit of this type of hinge is that it carries more weight – ideal for kitchen cabinetry made from heavier hard wood. This hinge also allows the door to open at a wider angle, making the fridge cavity easily accessible. All NEFF doors close automatically when at an angle of approximately 15-20° and selected models