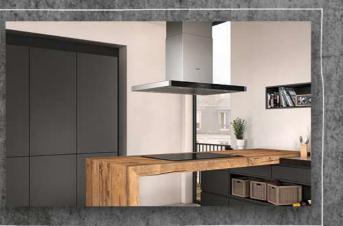

## THE PERFECT COMBINATION

### Mix and match your appliances

Create your perfect kitchen by choosing your very own appliance combination and cooking features to suit your lifestyle. With our SeamlessCombination<sup>®</sup> strips you can seamlessly combine our N 90 and N 70 Collection of single ovens and compact appliances to create a sleek and stylish finish.