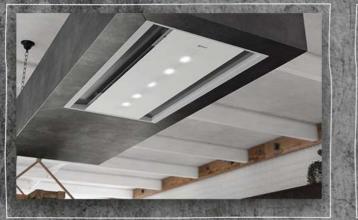

### New for N 50

Added Steam offers two preset levels of steam for combination with traditional cooking methods to achieve dishes with beautiful textures and flavours.

### Comfortable and flexible access to your cooking

Lift hot dishes safely and comfortably out of the oven using our ComfortFlex Telescopic Rails, available within the N90 Collection. With the new design the rails don't get in the way – you can grasp the tray or dish from the side for more safety when handling.

Offering a similar benefit of allowing food to be pulled clear of the oven for optimum tasting and basting, our ClipRail Telescopic Rails feature a clip to release functionality and are available within our N50 Collection. You can also position our ClipRail Telescopic Rails on any level in the oven.