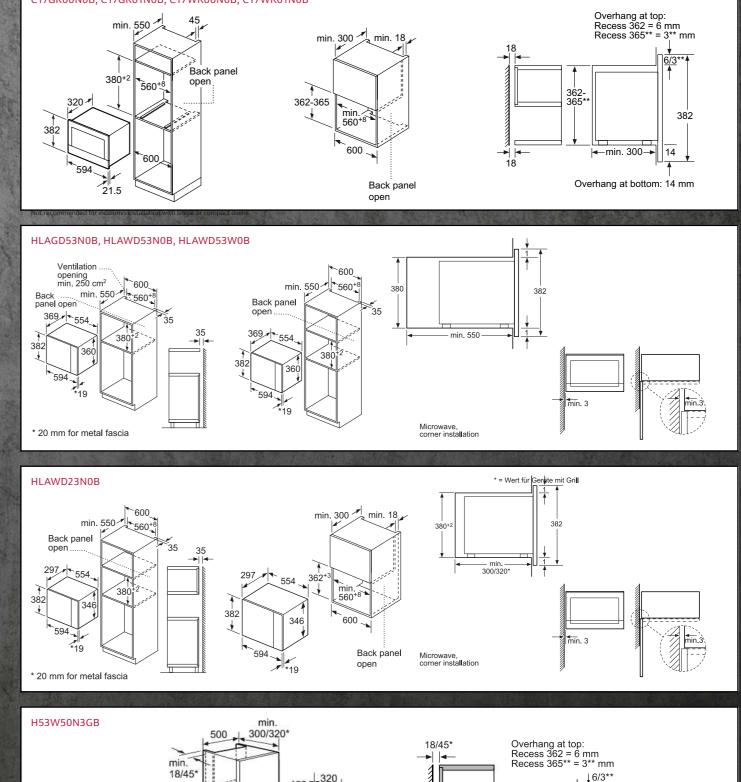

## MICROWAVE OVENS







#### C28MT27H0B, C27MS22H0B, C17MS32H0B, C17MR02N0B





ALTE AT A

| Hob type                      | min. worktop thickness |       |  |  |  |  |  |
|-------------------------------|------------------------|-------|--|--|--|--|--|
|                               | fitted                 | flush |  |  |  |  |  |
| Induction hob                 | 42 mm                  | 43 mm |  |  |  |  |  |
| Full surface<br>Induction hob | 52 mm                  | 53 mm |  |  |  |  |  |
| Gas hob                       | 32 mm                  | 43 mm |  |  |  |  |  |

32 mm

35 mm

If the compact appliance will be installed underneath a hob, the following worktop thicknesses (including substructure if necessary) must be taken into acccount.

Electric hob





max. 345.5













For full di



\* = values for appliance with grill



382

362 365\*

### WARMING DRAWERS

THE REAL PROPERTY

### DOUBLE OVENS



#### J1ACE4HN0B, J1ACE2HN0B



If the appliance will be installed underneath a hob, the following worktop thicknesses (including substructure if necessary) must be taken into account.

#### Hob type

#### min. worktop thickness

|                               | fitted | flush |
|-------------------------------|--------|-------|
| Induction hob                 | 39 mm  | 40 mm |
| Full surface<br>induction hob | 49 mm  | 50 mm |
| Gas hob                       | 29 mm  | 36 mm |
| Electric hob                  | 29 mm  | 32 mm |





Bean and water containers are removed from the front. Recommended installation height 95-145cm.

### **VENTING HOBS**

""