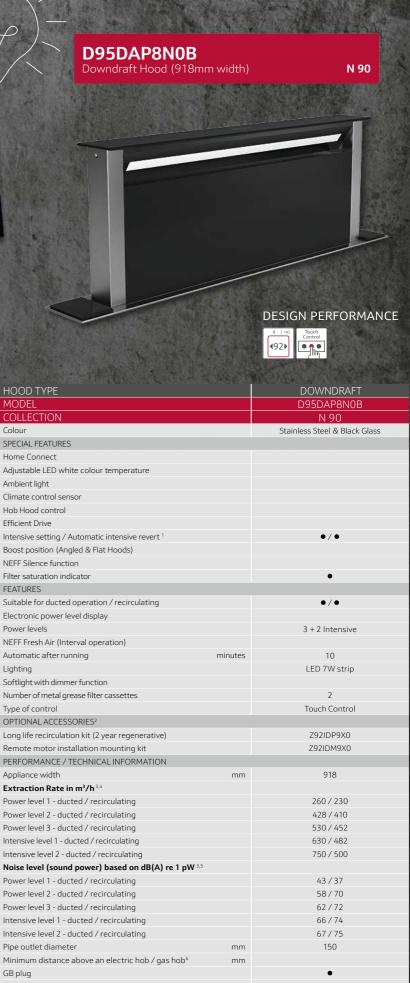

the appliance.

Image for illustrative purposes only. Ducting not supplied.



## COOKING FLEXIBILITY KNOWS NO LIMITS

The Downdraft hood faultlessly integrates into the kitchen design without any compromise, thanks to its space-saving, quiet, yet powerful, Inline motor installation option. The hood is complementary to our oven and hob matching design for an idyllic combination of performance and sophistication.



Ĩ

# LED LIGHTING FEATURED! U,

#### HOOD TYPE MODE COLLEC

Colour SPECIAL FEATURE Home Connect Ambient light Climate control sensor Hob Hood control Efficient Drive NEFF Silence function Filter saturation indicator FEATURES Electronic power level display Power levels Automatic after running Lighting

Type of control OPTIONAL ACCESSORIES Appliance width

GB plug

Energy Rating



utomatically reverts back to normal setting after intensive. <sup>2</sup>A type of recirculating kit is required if recirculating. <sup>3</sup>Air Flow and noise declarations made in line with CECED Code of Conduct. d according to EN61591 on largest pipe diameter. <sup>5</sup>Sound power measured according to EN60704-3 on largest pipe diameter. <sup>6</sup>From top of pan supports. Depending on the model, lating odour filter kit' will consist of the following items: Charcoal filter, flexible hose, air duct, fixing components, installation instructions.

### CEILING **INSTALLATION HOODS**

#### The ideal space saving solution

Sleek, stylish and unobtrusive, our ceiling mounted hoods effectively extract steam and odours without taking up valuable kitchen space. Easy to use with a remote c