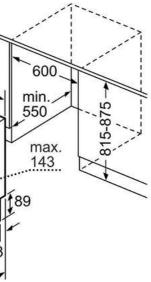

### **CENTRE SURFACE GRILL**

You can use just the centre section of the grill for smaller quantities.

### BREAD BAKING

Bread baking temperature varies between 180°C and 220°C. Ideally suited to baking crusty bread with an open texture. Up to three levels of bread can be baked at the same time