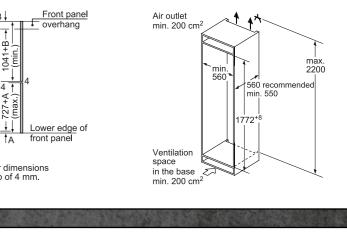

GE FREEZERS**





Sector States and

| A | Front is adjustable from 1783 to 1792 |
|---|---------------------------------------|
| В | Cabinet depth                         |
| С | Depth incl. door, without handle      |
| D | Depth incl. door, with handle         |
| Е | Water connection to the appliance     |







The specified unit door dimensions are valid for a door gap of 4 mm.



1772

903

1772







The specified unit door dimensions are valid for a door gap of 4 mm.



733 KI7862SF0G 545 541 1772



Measurements in mm. The line drawings featured in this brochure are provided as a guide to general dimensions only and are subject to amendment without prior notice. For full dimensional and installation details please refer to the documentation supplied with the appliance.

QQA







the The second

to the ti





36 Measurements in mm. The line drawings featured in this brochure are provided as a guide to general dimensions only and are subject to amendment without prior notice. For full dimensional and installation details please refer to the documentation supplied with the appliance.

Station Station (St

Measurements in mm. The line drawings featured in this brochure are provided as a guide to general dimensions only and are subject to amendment without prior notice For full dimensional and installation details please refer to the documentation supplied with the appliance.

2200 . 550





The specified unit door dimensions are valid for a door gap of 4 mm. measurements in mm

### **BUILT-IN SINGLE DOOR FRIDGES & FREEZERS**

1. 12、12、121111-1

利,推,

STATISTIC