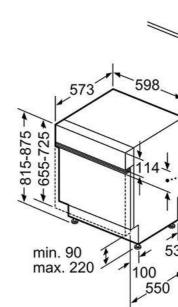

### **BUILT-UNDER SINGLE DOOR FRIDGE & FREEZERS**

K4336XFF0G, K4316XFF0G, G4344XFF0G



\* Variable base/ substructure height Space for electrical connection next to the appliance on the left or right-hand side. Ventilation space in the base.

S155HCX27G



measurements in mm

Measurements in mm. The line drawings featured in this brochure are provided as a guide to general dimensions only and are subject to amendment without prior notice For full dimensional and installation details please refer to the documentation supplied with the appliance.

#### S189YCX01E



#### S187ECX23G



#### S195HCX26G



measurements in mm

#### S155HAX27G



measurements in mm

### FULLY INTEGRATED DISHWASHERS

A REAL REAL PROPERTY OF THE REAL PROPERTY OF

### SEMI-INTEGRATED DISHWASHERS





S145ITS04G





S153HCX02G



42 Measurements in mm. The line drawings featured in this brochure are provided as a guide to gener For full dimensional and installation details please refer to the document tion coordinate differences.





### SLIM LINE DISHWASHERS



() values with extension kit

### DISHWASHER ACCESSORIES

| MODEL NO.                                                                                        |         | S189YCX01E | S187ZCX43G | S187ECX23G | S295HCX26G | S195HCX26G | S155HCX27G | S155HAX27G | S155HVX15G | S153HCX02G | S153HAX02G | S153ITX05G | S145ITS04G | S875HKX20G |
|--------------------------------------------------------------------------------------------------|---------|------------|------------|------------|------------|------------|------------|------------|-----