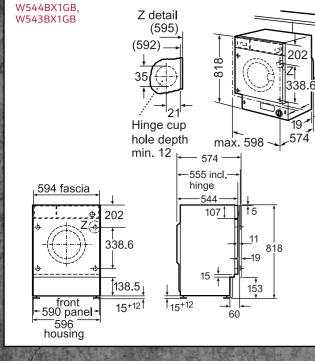

### CONVENTIONAL HEAT GENTLE

This setting heats up the centre of the oven for single shelf cooking. The oven maintains its average temperature for gentler cooking by reducing the thermostat cycles and using residual heat as part of the process.

### FULL SURFACE GRILL

The grill element is situated in the oven roof. It is thermostatically controlled and will cycle on and off to maintain the required temperature.