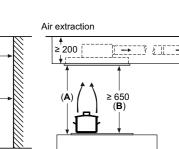

1 Ventilation gap must be present



### **INDUCTION & CERAMIC HOBS**

The state of the s

### DOMINO HOBS



18 Measurements in mm. The line drawings featured in this brochure are provided as a guide to general dimensions only and are subject to amendment without prior notice. For full dimensional and installation details please refer to the documentation supplied with the appliance.

Measurements in mm. The line drawings featured in this brochure are provided as a guide to general dimensions only and are subject to amendment without prior notice For full dimensional and installation details please refer to the documentation supplied with the appliance.



## N23TA19N0

① Ventilation gap must



### GAS HOBS

GAS HOBS



### WORKTOP INSTALLATION HOODS

Section of the













E











A: Optimum performance 700-1500

B: From upper edge of pan support

### **CEILING INSTALLATION HOODS**

Service and a service of the

### WALL INSTALLATION HOODS





362

### **GLASS CHIMNEY HOODS**

## **BOX CHIMNEY HOODS**



### PYRAMID CHIMNEY HOODS

A REAL PARTY OF THE PARTY OF TH

### **TELESCOPIC HOODS**



The Renter

ALTE.

Measurements in mm. The line drawings featured in this brochure are provided as a guide to general dimensions only and are subject to amendment without prior notice. For full dimensional and installation details please refer to the documentation supplied with the appliance.



When installing the 90 cm telescopic hood in a 90 cm wide wall-hanging cupboard, the mounting kit is required. The two mounting brackets are screwed onto the right and left of th