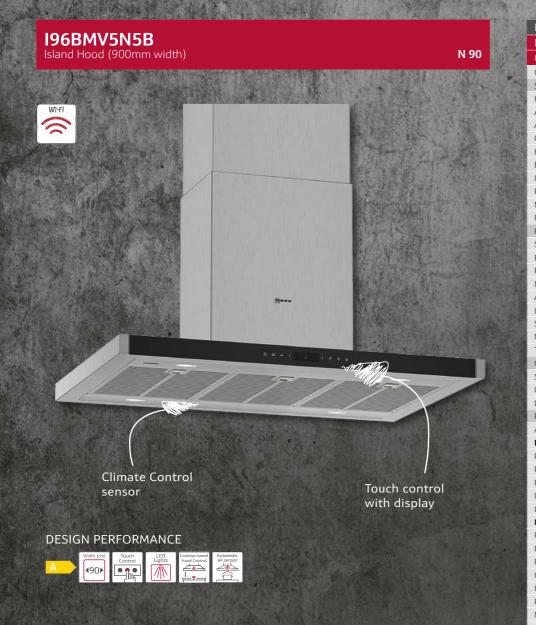

irculating. <sup>3</sup>Air Flow and noise declarations made in line with CECED Code of Conduct. Jing to EN61591 on largest pipe diameter. <sup>5</sup>Sound power measured according to EN60704-3 on largest pipe diameter. <sup>6</sup>From top of pan supports. Depending on the model, dour filter kit' will consist of the following items: Charcoal filter, flexible hose, air duct, fixing components, installation instructions.

### ISLAND HOODS

### The ideal solution for contemporary kitchens

Our island hoods are a stunning way to showcase a central cooking and preparation space. Available with stylish flat glass and box designs, the range is designed to complement our gas, ceramic and induction hobs. With height adjustable chimney sections, there are options to suit all ceiling heights too.



#### ISLAND HOOD TYPE 196BMV5N5E COLLECTIC N 90 Stainless Steel Stainless Colou SPECIAL FEATURES Home Connect . Adjustable LED white colour temperature Ambient light Climate control senso Hob Hood control Efficient Drive Intensive setting / Automatic intensive revert •/• •/• Boost position (Angled & Flat Hoods) NEFF Silence function Filter saturation indicator . FEATURES Suitable for ducted operation / recirculating •/• •/• Electronic power level display Power levels 3 + 2 Intensive 3 + 2 Inter NEFF Fresh Air (Interval operation) ٠ ٠ Automatic after running minutes 10 10 4 x LED lights 4 x LED lig Lighting Softlight with dimmer function . . Number of metal grease filter cassettes 3 3 Type of control Touch Contro Touch Cor OPTIONAL ACCESSORIES <sup>2</sup> Standard recirculation kit<sup>2