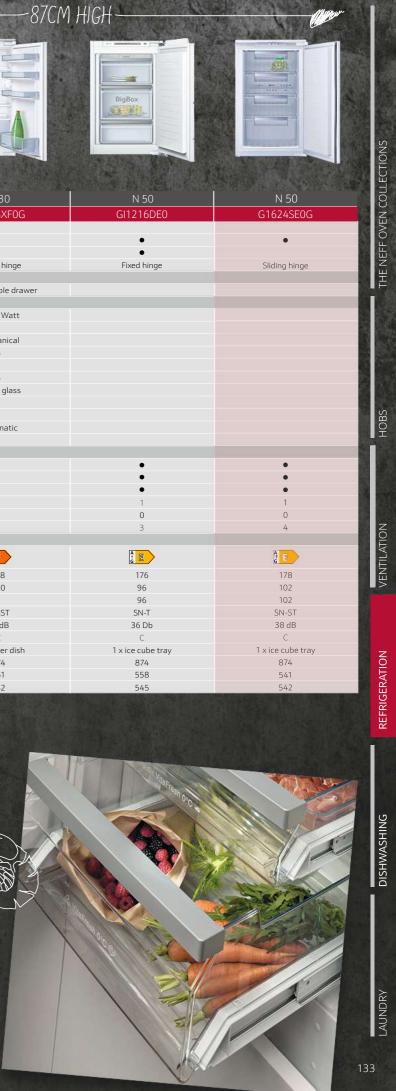

## Control your oven directly from a Smart Device App or Voice Command

# OVEN CLEANING FUNCTIONS

| V | V | V |
|---|---|---|
| ~ | ~ | × |
| - | ~ | ~ |

### PYROLYTIC SELF-CLEANING

Pyrolytic cleaning is a self-cleaning system for ovens. The process superheats the oven to approximately 485°C, which burns off any deposits from baking, roasting and grilling. This creates a perfectly clean oven and a residue of fine dust that's easily removed with a damp cloth.

### OVEN CLEANING

A special electronic setting designed to keep EcoClean<sup>®</sup> surfaces inside the oven as clean as possible. Used on a regular basis, it can keep the oven's interior lining remarkably clean with minimal maintenance required.

### **BASE CLEAN**

Base Clean helps clean the bottom of the oven by softening dirt with warm water. After the programme has finished you just have to wipe the base with a damp cloth.

## $\left| 0 \right|$

EASYCLEAN®

For a lightly soiled oven, put approximately 400ml of water and a drop of washing-up liquid in the base pan and then select the EasyClean® programme. It softens baked-on residue so you can just wipe it down, for fast and uncomplicated oven cleaning.

### DESCALING

All NEFF steam appliances contain a descaling programme which can be set according to the hardness of the water.

### **ECOCLEAN®**

EcoClean<sup>®</sup> is a microfine ceramic bead coating on the oven's interior back or top, sides & back, depending on the model. It has a very large surface area, making it extremely absorbent. It absorbs fat droplets and keeps the inside of the oven clean.