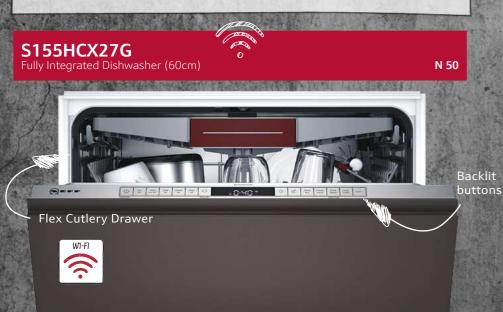

or notice. ntact product advice for furthe

Steam pro



## FULLY INTEGRATED DISHWASHERS

#### Room to fit it all

Completely invisible behind your chosen cabinetry, it's incredibly quiet, yet packed with ideas to make cleaning as effortless and eco-friendly as possible. Our fully-integrated models are WiFi enabled, and offer flexibility to customise settings to your needs. Speed up your cycle at anytime or save your favourite programme and option combination with a single touch. The informative Info Light function projects a red light onto the floor when the dishwasher is still running, so you never need to interrupt a cycle. Chef 70° gets rid of the most stubborn stains plus features like our Flex 1 & Flex 2 baskets and Flex Cutlery Drawer make your dishwasher as adaptable as possible.



#### Time Light

DESIGN/PERFORMANCE



APPLIANCE TYPE MODEL N Control Panel Height (cm) / Hinge Type Design Features Drying system Home Connect WiFi connectivity Control panel type Basket description Flex Cutlery Drawer (3rd loading level) Status indicator Door open assist Glass care technology Anti-slip protection and stemware support upper basket Adjustable upper basket Number of flip tines in upper / lower basket Cup shelves upper / lower baskets Cutlery holder lower basket Largest loadable dish upper / lower basket (cm) Load / Aqua sensor Real-time clock Start delay time max hours Emotion light (interior lighting) End of cycle indicator Salt / Rinse aid light indicator Self cleaning filter system Flood protection system Safety features PROGRAMMES / FUNCTIONS List of programmes Additi