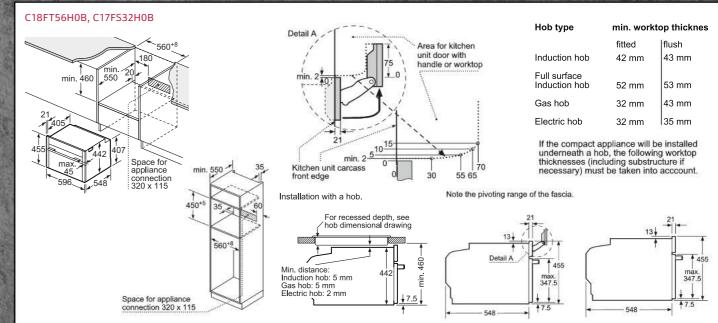

Measured according the EN50304, 65/2014

| No. |                                         |                                         |                                                    | INFO <sup>1</sup>                                  | FOR MORE<br>RMATION PL                             | LEASE                                              |                                                    |                                                    |                                                    |                                                    |                                        |                                |
|-----|-----------------------------------------|-----------------------------------------|----------------------------------------------------|----------------------------------------------------|----------------------------------------------------|----------------------------------------------------|----------------------------------------------------|----------------------------------------------------|----------------------------------------------------|----------------------------------------------------|----------------------------------------|--------------------------------|
|     |                                         |                                         | (+                                                 |                                                    | SIT NEFF-HO<br>COM/UK                              |                                                    |                                                    |                                                    |                                                    |                                                    |                                        | STRATE CONTRACTOR              |
|     | N 90t<br>B58VT68H0B<br>–                | N 90t<br>B58CT68H0B<br>-                | N 90s<br>B57V\$24H0B<br>-                          | N 90s<br>B57CS24H0B<br>-                           | N 70<br>B57VR22N0B<br>-                            | N 70<br>B57CR22N0B<br>-                            | N 50<br>B5AVM7HH0B                                 | N 50<br>B5AVH6AH0B                                 | N 50<br>B5ACM7HH0B<br>-                            | N 50<br>B5ACH7AH0B<br>-                            | N 50<br>B6ACH7HH0B<br>-                |                                |
|     | •                                       | •                                       | Medium colour                                      | Medium colour                                      | Small                                              | Small                                              | •                                                  | •                                                  | •                                                  | •                                                  |                                        |                                |
|     | •<br>• / •<br>• / •<br>14               | •<br>• / •<br>• / •                     | •<br>• / •<br>• / •<br>14                          | •<br>• / •<br>• / •<br>• / •                       | •<br>• / •<br>• / •<br>14                          | •<br>• / •<br>• / •<br>• / •                       | •<br>•/•<br>•/•<br>15                              | •<br>• / •<br>• / •<br>15                          | •<br>• / •<br>• / •                                | •<br>• / •<br>• / •                                | •<br>•/•<br>•/•<br>•/•                 | Variation of the second second |
|     | Slide&Hide®<br>with Rotating<br>Handle  | Slide&Hide®<br>with Rotating<br>Handle  | Slide&Hide <sup>®</sup><br>with Rotating<br>Handle | Slide&Hide <sup>®</sup><br>with Rotating<br>Handle | Slide&Hide <sup>®</sup><br>with Rotating<br>Handle | Slide&Hide <sup>®</sup><br>with Rotating<br>Handle | Slide&Hide <sup>®</sup><br>with Rotating<br>Handle | Slide&Hide <sup>®</sup><br>with Rotating<br>Handle | Slide&Hide <sup>®</sup><br>with Rotating<br>Handle | Slide&Hide <sup>®</sup><br>with Rotating<br>Handle | Slide&Hide®<br>with Rotating<br>Handle |                                |
|     | ●<br>1 x ComfortFlex<br>●               | •<br>1 x ComfortFlex<br>•               | •<br>1 x ComfortFlex                               | •<br>1 x ComfortFlex                               |                                                    |                                                    | •<br>1 x Clip rail                                 | •                                                  | •<br>1 x Clip rail                                 | •                                                  | •<br>1 x Clip rail                     | ľ                              |
|     | •                                       | •                                       | •                                                  | :                                                  | •                                                  | •                                                  |                                                    |                                                    |                                                    |                                                    |                                        |                                |
|     | White TFT<br>Display                    | White TFT<br>Display                    | White TFT<br>Display                               | White TFT<br>Display                               | White TFT<br>Display                               | White TFT<br>Display                               | White LCD<br>Display                               | White LCD<br>Display                               | White LCD<br>Display                               | White LCD<br>Display                               | White LCD<br>Display<br>●              |                                |
|     | Quadruple<br>NeffLight® & 1<br>x 3W LED | Quadruple<br>NeffLight® & 1<br>x 3W LED | Quadruple<br>1 x 3W LED                            | Quadruple<br>1 x 35W<br>Halogen                    | Quadruple<br>1 x 3W LED                            | Quadruple<br>1 x 35W<br>Halogen                    | Quadruple<br>1 x 25W<br>Halogen                    | Quadruple<br>2 x 25W<br>Halogen                    | Quadruple<br>1 x 25W<br>Halogen                    | Quadruple<br>1 x 25W<br>Halogen                    | Quadruple<br>1 x 25W<br>Halogen        |                                |
|     | 14 + 2                                  | 15                                      | 13 + 2                                             | 13                                                 | 12 + 2                                             | 12                                                 | 8                                                  | 8                                                  | 8                                                  | 8                                                  | 8                                      |                                |
|     | 4D<br>• / •                             | 4D<br>• / •                             | 4D<br>• / •                                        | 4D<br>● / ●                                        | 4D<br>● / ●                                        | 4D<br>● / ●                                        | 3D<br>• /                                          | 3D<br>• /                                          | 3D<br>• /                                          | 3D<br>• /                                          | 3D<br>• /                              |                                |
|     | • / •                                   | • / •                                   | • / •                                              | • / •                                              | • / •                                              | • / •                                              | • /                                                | • / •                                              | • / •                                              | • / •                                              | • / •                                  |                                |
|     | •/•                                     | •/•                                     | •/•                                                | •/•                                                | •/•                                                | •/•                                                | • /                                                | • /                                                | • /                                                | • /                                                | • /                                    |                                |
|     | •                                       | •                                       | •                                                  | •                                                  | •                                                  | •                                                  | •                                                  | •                                                  | •                                                  | •                                                  | •                                      |                                |
|     | •                                       | •                                       | •                                                  | •                                                  | •                                                  | •                                                  | •                                                  | •                                                  | •                                                  | •                                                  | •                                      |                                |
|     |                                         | •                                       |                                                    | •                                                  |                                                    | •                                                  |                                                    |                                                    |                                                    |                                                    |                                        |                                |
|     | • / •                                   | • / •                                   | /•                                                 |                                                    | /•                                                 |                                                    |                                                    |                                                    |                                                    |                                                    |                                        |                                |
|     | •                                       |                                         | •                                                  |                                                    | •                                                  |                                                    |                                                    |                                                    |                                                    |                                                    |                                        |                                |
|     | •                                       |                                         | •                                                  |                                                    | •                                                  |                                                    | •                                                  | Ū                                                  |                                                    |                                                    |                                        |                                |
|     | •                                       |                                         | •                                                  |                                                    | •                                                  |                                                    | •                                                  | •                                                  |                                                    |                                                    |                                        |                                |
|     | • /                                     | • /                                     | • /                                                | •<br>• /                                           | • /                                                | • /                                                | • /                                                | • /                                                | • /                                                | • •/                                               | •                                      |                                |
|     | •                                       | •                                       | •                                                  | •                                                  | •                                                  | •                                                  | •                                                  | •                                                  | •                                                  | •                                                  | •                                      |                                |
|     | •                                       |                                         | •                                                  |                                                    |                                                    |                                                    | ٠                                                  | •                                                  |                                                    |                                                    |                                        |                                |
|     | 2                                       | 2                                       | 2                                                  | 2                                                  | 2                                                  | 2                                                  | 2                                                  | 2                                                  | 2                                                  | 2                                                  | 2                                      |                                |
|     | 1                                       | 1                                       | 1                                                  | 1                                                  | 1                                                  | 1                                                  | 1                                                  | 1                                                  | 1                                                  | 1                                                  | 1                                      |                                |
|     | 87.1                                    | 87.1                                    | 87.1                                               | 87.1                                               | 81.2                                               | 81.2                                               | 95.3                                               | 95.3                                               | 95.3                                               | 95.3                                               | 95.3                                   |                                |
|     | A<br>0.74                               | A<br>0.74                               | A<br>0.74                                          | A<br>0.74                                          | A+<br>0.69                                         | A+<br>0.69                                         | A<br>0.81                                          | A<br>0.81                                          | A<br>0.81                                          | A<br>0.81                                          | A<br>0.81                              |                                |
|     | 0.90                                    | 0.90                                    | 0.9                                                | 0.9                                                | 0.87                                               | 0.87                                               | 1.04                                               | 1.04                                               | 1.04                                               | 1.04                                               | 1.04                                   |                                |
|     | 71<br>45                                | 71<br>45                                | 71<br>44                                           | 71<br>44                                           | 71<br>44                                           | 71<br>44                                           | 71<br>58                                           | 71<br>58                                           | 71<br>58                                           | 71<br>58                                           | 71<br>58                               |                                |
|     | 1290                                    | 1290                                    | 1290                                               | 1290                                               | 1290                                               | 1290                                               | 1290                                               | 1290                                               | 1290                                               | 1290                                               | 1290                                   |                                |