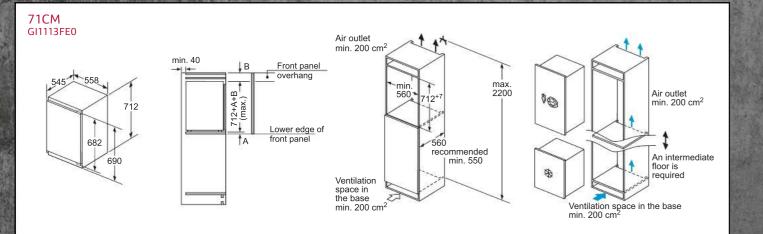

ideal heating mode, temperature and time, to

# KEY FEATURES

### **CIRCOTHERM®**

The CircoTherm<sup>®</sup> Power Boost function speeds things up even more when cooking for short periods of time – just put the food in and start the oven.

### CIRCOTHERM<sup>®</sup> GENTLE

Optimised for gentler cooking and baking on one level. It's perfect for frozen or convenience foods, bread, cakes and meats. Available on all electronically controlled ovens.

### VARIO STEAM®

Vario Steam<sup>®</sup> gives dishes just the right amount of moisture by adding steam at three intensity levels, for baking, roasting or just heating up. Foods come out with more intense flavour and an appetising appearance.

### FULL STEAM

Make your favourite dishes healthier by locking in food's nutrients and flavour with our Full Steam function. It's easy to operate and also simple to refill the one litre water container – press a button to open the front panel, remove the container, fill it and you're ready to steam ahead.

## Control your oven directly from a Smart Device App or Voice Command