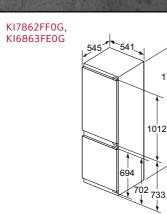

beautiful uniform results. With the option to cook

BAKING AND ROASTING ASSISTANT

This innovative assistant makes food preparation

even easier and more convenient. The Baking and

Roasting Assistant serves up a cooking suggestion

at the press of a button. It also recommends the

The Multi Point Meat Probe measures the joint's

heat at three points and the Single Point Meat

Probe measures in one point, ensuring the right

core temperature is reached, so you can take the

ideal heating mode, temperature and time, to