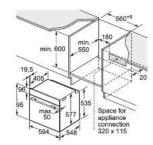

steam)





#### Hoh typ

| Induction nob                 | 37 11111 | 00 11111 |
|-------------------------------|----------|----------|
| Full surface<br>Induction hob | 47 mm    | 48 mm    |
| Gas hob                       | 30 mm    | 38 mm    |
| Electric hob                  | 27 mm    | 30 mm    |

If the appliance will be installed und a hob, the following worktop thickn (including substructure if necessar) must be taken into acccount.

Gas hot Electric hob

47 mm 48 mm 30 mm 27 mm

38 mm 30 mm

min, worktop thickness

38 mm

If the applia a hob, the f nce will be ins a hob, the following worktop thicknes including substructure if necessary) must be taken into acccount

fitted 37 mm

### SLIDE&HIDE® SINGLE OVENS

A REAL PROPERTY OF A CARDINE



B4ACM5HH0B, B4ACF1AN0B, B3ACE4HN0B







ent without prior r



| lob type                     | min. worktop thickness |       |  |
|------------------------------|------------------------|-------|--|
|                              | fitted                 | flush |  |
| nduction hob                 | 37 mm                  | 38 mm |  |
| full surface<br>nduction hob | 47 mm                  | 48 mm |  |
| Gas hob                      | 30 mm                  | 38 mm |  |
| Electric hob                 | 27 mm                  | 30 mm |  |
|                              |                        |       |  |

If the appliance will be installed unde a hob, the following worktop thicknes (including substructure if necessary) must be taken into acccount.





Measurements in mm. The line drawings featured in this brochure are