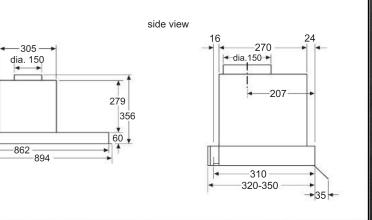

n in accordance with template. measurements in mm



min. 300 ation 320 dia. 170 measurements in mm

dia. 120/150

Depth of the filter drawer can be adjusted by up to 29 mm measurements in mm

### TELESCOPIC HOODS

52. 62.25

State State

30 Measurements in mm. The line drawings featured in this brochure are provided as a guide to general dim For full dimensional and installation details please refer to the documentation supplied with the applianc

### CANOPY HOODS

front view

front view



and are subject to an

Measurements in mm. The line drawings featured in this brochure are provided as a guide to general dimen For full dimensional and installation details please refer to the documentation supplied with the appliance. ins only and are subject to amendment without prior notice











### CANOPY HOODS

32

### WINE COOLERS





32





### AMERICAN-STYLE FRIDGE FREEZER

52. 63.201

## **BUILT-IN FRIDGE FREEZERS**





Sector States and

| A | Front is adjustable from 1783 to 1792 |
|---|---------------------------------------|
| В | Cabinet depth                         |
| С | Depth incl. door, without handle      |
| D | Depth incl. door, with handle         |
| Е | Water connection to the appliance     |







The specified unit door dimensions are valid for a door gap of 4 mm.



1772

903

1772







The specified unit door dimensions are valid for a door gap of 4 mm.



733 KI7862SF0G 545 541 1772



Measurements in mm. The line drawings featured in this brochure are provided as a guide to general dimensions only and are subject to amendment without prior no