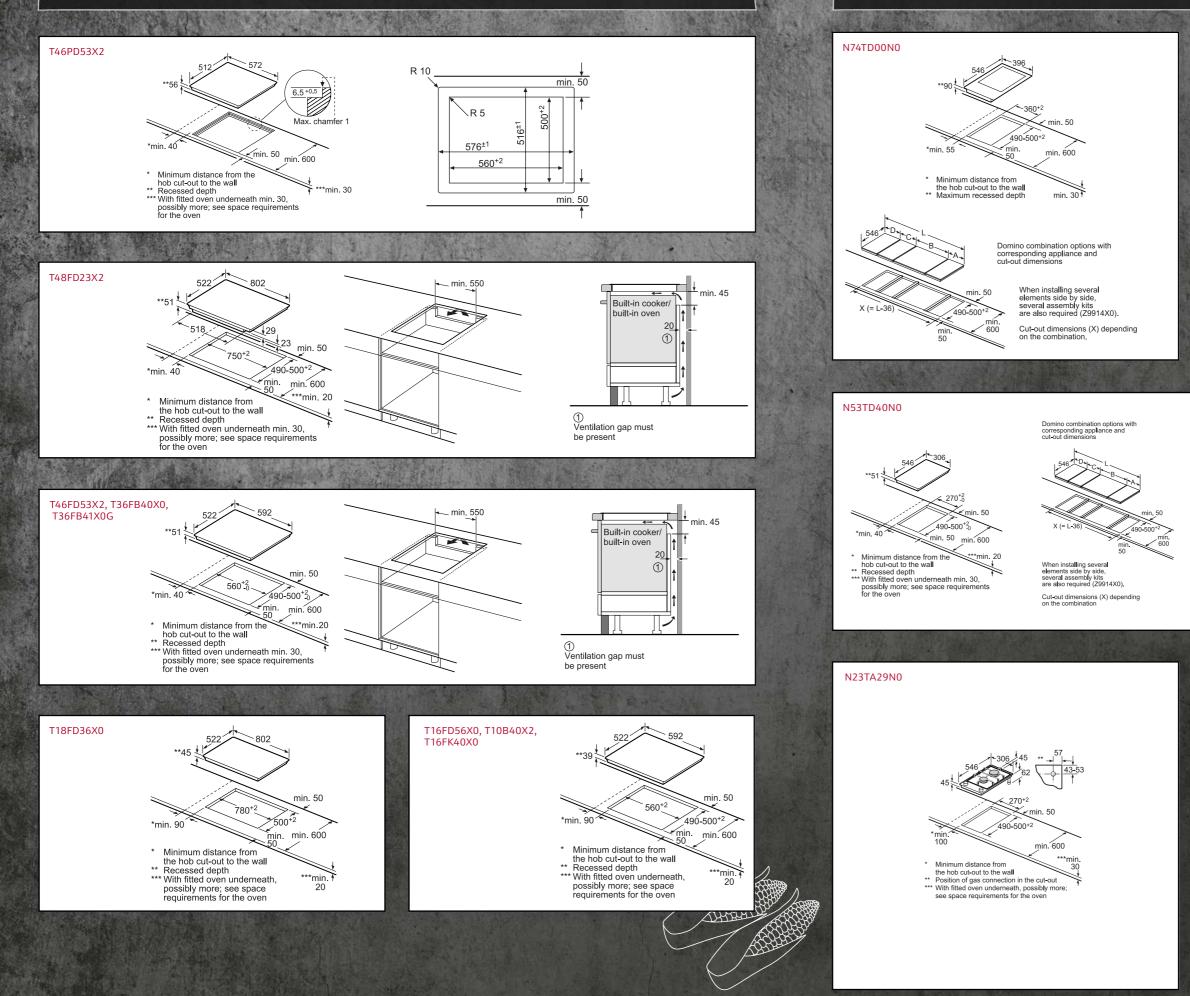

|



\* Planned from April 2021







### FLEX INDUCTION HOBS

\*min. 40

## **INDUCTION & CERAMIC HOBS**

T48PD23X2

T46PD53X2



ALL INDUCTION HOBS USE ONE OF THESE LINE DRAWINGS min. 65 开 **min.** 45 Drawer T36FB41X0G 20 1 1 Ventilation gap must be present.

ALL INDUCTION HOBS USE THESE LINE DRAWINGS T48PD23X2, T46PD53X2, T48FD23X2, T46FD53X2, T36FB40X0, T36FB41X0G

R 10 6 5 + 0.5 23 Max ch \*min. 40 min. 50 min. 600 \* Minimum distance from winimum distance from the hob cut-out to the wall
 \*\* Recessed depth
 \*\*\* With fitted oven underneath min. 30, possibly more; see space requirements for the oven \*min. 30



Ventilation gap must be present.





1 Ventilation gap must be present



### **INDUCTION & CERAMIC HOBS**

The state of the s

### DOMINO HOBS



18 Measurements in mm. The line drawings featured in this brochure are provided as a guide to general dimensions only and are subject to amendment without prior notice. For full dimensional and installation details please refer to the documentation supplied with the appliance.

Measurements in mm. The line drawings featured in this brochure are provided as a guide to general dimensions only and are subject to amendment without prior notice For full dimensional and installation details please refer to the documentation supplied with the appliance.



## N23TA19N0

① Ventilation gap must



### GAS HOBS

GAS HOBS



### WORKTOP INSTALLATION HOODS

Section of the













E











A: Optimum performance 700-1500

B: From upper edge of pan support

### **CEILING INSTALLATION HOODS**