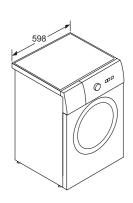

### DEFROST

The CircoTherm<sup>®</sup> fan circulates air through the oven to speed up defrosting times while retaining food colour and moisture. Ideal for delicate foods as well as fish and poultry.