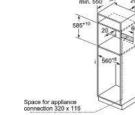

team)





#### Hoh typ

| Induction nob                 | 37 11111 | 00 11111 |
|-------------------------------|----------|----------|
| Full surface<br>Induction hob | 47 mm    | 48 mm    |
| Gas hob                       | 30 mm    | 38 mm    |
| Electric hob                  | 27 mm    | 30 mm    |

If the appliance will be installed und a hob, the following worktop thickn (including substructure if necessar) must be taken into acccount.

Gas hot Electric hob

47 mm 48 mm 30 mm 27 mm

38 mm 30 mm

min, worktop thickness

38 mm

If the applia a hob, the f nce will be ins a hob, the following worktop thicknes including substructure if necessary) must be taken into acccount

fitted 37 mm

### SLIDE&HIDE® SINGLE OVENS

A REAL PROPERTY OF A CARDINE



B4ACM5HH0B, B4ACF1AN0B, B3ACE4HN0B







ent without prior r



| lob type                     | min. worktop thickness |       |  |
|------------------------------|------------------------|-------|--|
|                              | fitted                 | flush |  |
| nduction hob                 | 37 mm                  | 38 mm |  |
| full surface<br>nduction hob | 47 mm                  | 48 mm |  |
| Gas hob                      | 30 mm                  | 38 mm |  |
| Electric hob                 | 27 mm                  | 30 mm |  |
|                              |                        |       |  |

If the appliance will be installed unde a hob, the following worktop thicknes (including substructure if necessary) must be taken into acccount.





Measurements in mm. The line drawings featured in this brochure are pr