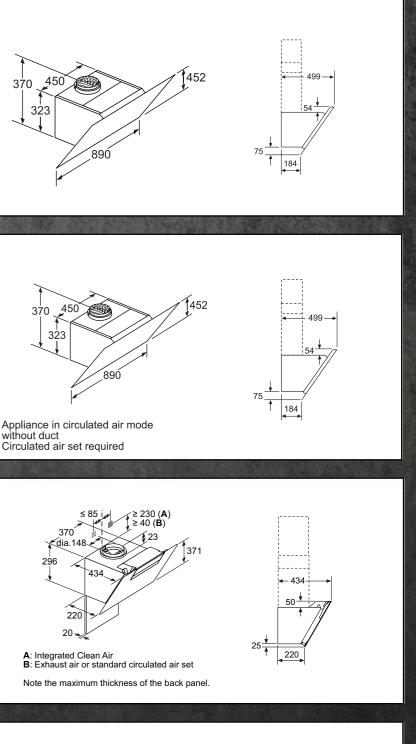

### LET THE HOOD JUDGE THE **EXTRACTION YOU NEED**

When you and your hob are causing a steam storm in the kitchen, our Automatic Hood springs to life as the two appliances are connected via Wi-Fi. The hood automatically adapts the extraction rate to the cooking aromas and vapours it detects. If desired, you can even adjust the extraction via the Home Connect app or using the stylish TwistPadFire® dial on the cooktop – there's a control option to suit any mood.