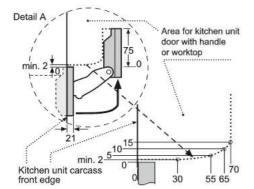

|     |

VNA341U8GB - <sup>1,2</sup>On an energy-efficiency class scale from A to G. <sup>3</sup>Energy consumption in kWh/100 complete operating cycles (using Eco 40-60 programme). <sup>4</sup>Water consumption in litres/complete operating cycle (using Eco 40-60 programme). <sup>5</sup>Energy consumption in kWh/100 wash cycles (using Eco 40-60 programme). <sup>6</sup>Water consumption in litres/wash cycle (using Eco 40-60 programme). <sup>7</sup>Duration of Eco 40-60 programme, complete operating cycle/wash cycle. <sup>8</sup>The specified value is rounded.



### SLIDE&HIDE<sup>®</sup> PYROLYTIC OVENS WITH VARIO STEAM

The second second second second second

#### B58VT68H0B, B57VS24H0B, B57VR22N0B (models with VarioSteam®) B5AVM7HH0B, B5AVH6AH0B (models with added steam)





| Hob type                      | min. worktop thickness |       |  |
|-------------------------------|------------------------|-------|--|
|                               | fitted                 | flush |  |
| Induction hob                 | 37 mm                  | 38 mm |  |
| Full surface<br>Induction hob | 47 mm                  | 48 mm |  |
| Gas hob                       | 30 mm                  | 38 mm |  |
| Electric hob                  | 27 mm                  | 30 mm |  |
|                               |                        |       |  |

If the appliance will be installed underneath a hob, the following worktop thicknesses (including substructure if necessary) must be taken into acccount.







### SLIDE&HIDE® SINGLE OVENS WITH FULL STEAM



### SLIDE&HIDE® PYROLYTIC OV