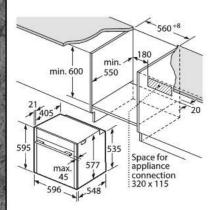

|     |

VNA341U8GB - <sup>1,2</sup>On an energy-efficiency class scale from A to G. <sup>3</sup>Energy consumption in kWh/100 complete operating cycles (using Eco 40-60 programme). <sup>4</sup>Water consumption in litres/complete operating cycle (using Eco 40-60 programme). <sup>5</sup>Energy consumption in kWh/100 wash cycles (using Eco 40-60 programme). <sup>6</sup>Water consumption in litres/wash cycle (using Eco 40-60 programme). <sup>7</sup>Duration of Eco 40-60 programme, complete operating cycle/wash cycle. <sup>8</sup>The specified value is rounded.



### SLIDE&HIDE<sup>®</sup> PYROLYTIC OVENS WITH VARIO STEAM

The second second second second second

#### B58VT68H0B, B57VS24H0B, B57VR22N0B (models with VarioSteam®) B5AVM7HH0B, B5AVH6AH0B (models with added steam)





| Hob type                      | min. worktop thickness |       |  |
|-------------------------------|------------------------|-------|--|
|                               | fitted                 | flush |  |
| Induction hob                 | 37 mm                  | 38 mm |  |
| Full surface<br>Induction hob | 47 mm                  | 48 mm |  |
| Gas hob                       | 30 mm                  | 38 mm |  |
| Electric hob                  | 27 mm                  | 30 mm |  |
|                               |                        |       |  |

If the appliance will be installed underneath a hob, the following worktop thicknesses (including substructure if necessary) must be taken into acccount.







### SLIDE&HIDE® SINGLE OVENS WITH FULL STEAM



### SLIDE&HIDE® PYROLYTIC