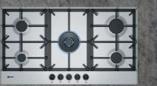

|              |                                                                                                                 |

s comply with COMMISSION REGULATION (EC) No 1275/2008 with regard to ecodesign requirements for standby and off mode ower output (20A); Current management options for 16A, 13A or 10A connection. \*MasterPartner® and AAR product only. 14.6kW p

at at







VENTI

### GAS HOBS

### A true favourite amongst passionate cooks

Cooking with gas is a tried and tested medium. Its reliability, responsiveness and versatility have earned it the loyalty of both amateur and professional cooks alike. Our range of gas hobs all feature FlameSelect<sup>®</sup>, innovative technology that gives you more control options to select precise heat to suit whatever you are cooking.





|                      | GAS CO<br>HAS NE<br>MORE F | OKING<br>VER BEE<br>PRECISE | N<br>N                         |                        |                                |
|----------------------|----------------------------|-----------------------------|--------------------------------|------------------------|--------------------------------|
|                      | N 70<br>T29DS69N0          | N 70         T27DS79N0      | N 70<br>127DS59N0<br>127DS59S0 | N 70         T26DS59N0 | N 70<br>T26DS49N0<br>T26DS49S0 |
| mm                   | 915<br>Front<br>Metal      | 750<br>Front<br>Metal       | 750<br>Front<br>Metal          | 582<br>Front<br>Metal  | 582<br>Front<br>Metal          |
|                      | •                          | •                           | •