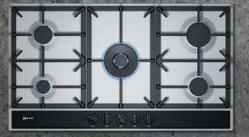

### 3D CircoTherm®

Standard on all N50 Single and Double Ovens, our original and renowned 3D CircoTherm® system combines specially designed fan and back panel to deliver even cooking & baking on up to three levels – perfect results every time with no intermingling of flavours.

### 4D CircoTherm<sup>®</sup>

Offering all the benefits of our original 3D system, 4D CircoTherm® combines a balanced stainless steel fan with a specially designed back panel and state-of-the-art electronic motor for optimum multi-level results. The electronic motor automatically switches between clockwise and anti-clockwise rotation every few minutes to deliver even better heat distribution throughout the cavity, facilitating cooking & baking on up to 4 levels simultaneously. 4D CircoTherm<sup>®</sup> is a more efficient and energy saving alternative to our 3D system and is standard on all N70 & N90 Single Ovens.