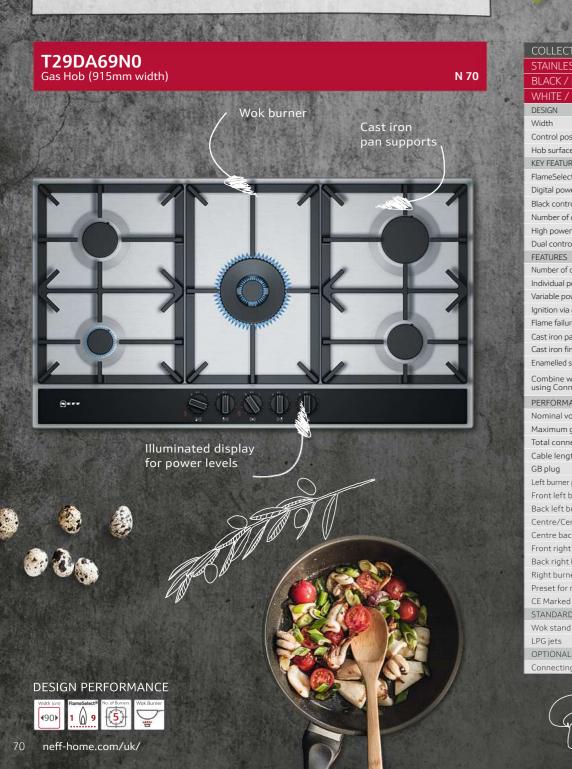

### 3D CircoTherm®

Standard on all N50 Single and Double Ovens, our original and renowned 3D CircoTherm® system combines specially designed fan and back panel to deliver even cooking & baking on up to three levels – perfect results every time with no intermingling of flavours.

### 4D CircoTherm<sup>®</sup>

Offering all the benefits of our original 3D system, 4D CircoTherm® combines a balanced stainless steel fan with a specially designed back panel and state-of-the-art electronic motor for optimum multi-level results. The electronic motor automatically switches between clockwise and anti-clockwise rotation every few minutes to deliver even better heat distribution throughout the cavity, facilitating cooking & baking on up to 4 levels simultaneously. 4D CircoTherm<sup>®</sup> is a more efficient and energy saving alternative to our 3D system and is standard on all N70 & N90 Single Ovens.

## PYROLYTIC SELF-CLEANING

and the states and the

### The oven that almost cleans itself

When you activate the Pyrolytic Self-Cleaning cycle, high temperatures of up to 485°C turn baking, roasting and grilling spatter and residue into dust. Once the oven has cooled you can simply wipe it away with a cloth. That's all there is to it!

## MAKE OVEN CLEANING A THING OF THE PAST.

You can choose from three cleaning settings:

- Light residue approx. 1 hour, 15 minutes
- Medium residue approx.
- 1 hour, 30 minutes Intensive cleaning approx.
- 2 hours

### PYROLYTIC SELF-CLEANING

As a safety measure, the oven door locks automatically until the oven has cooled to an acceptable level. The whole process only takes 1-2 hours depending on the degree of soiling (there are three programme options).

What's more, all of our pyrolytic ovens also come with our efficient EasyClean<sup>®</sup> cleaning aid. For a lightly soiled oven, when a pyrolytic cycle is not required, place approximately 400ml of water and a drop of washing-up liquid in the base pan and then select the EasyClean® programme. It softens baked-on residue so you can just wipe it down, for fast and uncomplicated oven cleaning.

### SLIDE&HIDE<sup>®</sup> WITH PYROLYTIC SELF-CLEANING

With the stylish and innovative Slide&Hide<sup>®</sup> Single Oven now available with Pyrolytic Self-Cleaning, cleaning up those little spills won't eat into your dining time. From bubbled-over cheese to sizzling joints of meat, spatter and spillages are simply turned to dust, allowing you to quickly wipe away any residue once the oven has cooled.

### ECO CLEAN®

In non-pyrolytic models we have the EcoClean® feature – a microfine ceramic bead coating on the oven's interior back or top, sides and back, depending on the model. It has a very large surface area, making it extremely absorbent. This highly efficient coating lasts for the entire lifetime of the oven and works once the oven reaches 140°C. Depending on how often you use your oven, there is a special EcoClean<sup>®</sup> cleaning program to get rid of accumulated soiling which may only be necessary 2-3 times a year. This uses a temperature of 275°C to remove burnt-on food without chemical cleaners.

### **BASE CLEAN**

All ovens with the EcoClean® coating also have BaseClean to help clean the base of the oven - it softens burnt-on food with warm water. After the programme has finished you just have to wipe the base with a damp cloth.