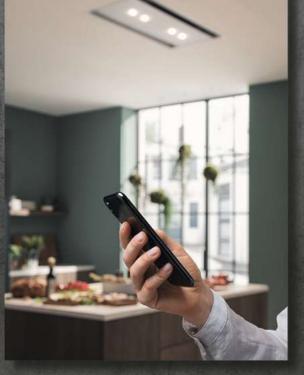

### Enhance your cooking with NEFF and Home Connect

Enhance your kitchen experience, set up and control your appliances with ease, personalise the display and responses to your liking. Home Connect helps you use your appliance to its maximum potential, receiving helpful tips and hints via your phone or tablet, including when your oven has reached temperature.

### Home Connect

### START COOKING WITH THE APP AND GET NOTIFIED WHEN DINNER IS READY

For many Cookaholics, talking to their oven comes naturally. With your hands full kneading dough and rolling it out for tagliatelle, it's more than handy to start the oven and select the relevant cooking function hands-free via voice control. Our oven can talk back too: with Home Connect you can expect to receive a notification directly to your smartphone when dinner is ready. So you can focus on entertaining your quests. Being able to see all heating modes with a simple tap means you can pick the right method to suit your recipe. You can even create a favourite mode for a fast short cut, brilliant for those mid-week dinners when time is of the essence