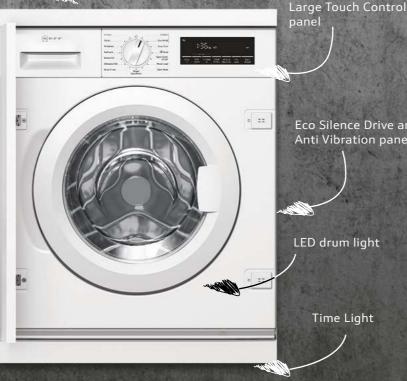

### CONVENTIONAL HEAT GENTLE

This setting heats up the centre of the oven for single shelf cooking. The oven maintains its average temperature for gentler cooking by reducing the thermostat cycles and using residual heat as part of the process.

### FULL SURFACE GRILL

The grill element is situated in the oven roof. It is thermostatically controlled and will cycle on and off to maintain the required temperature.