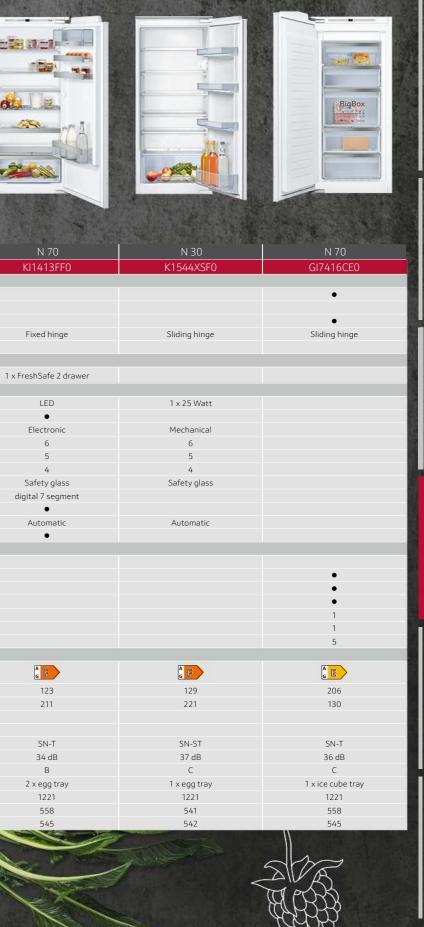

dB                  | 34 dE          |
|     | В                      | B                      | B              |
|     | 2 x egg tray           | 2 x egg tray           | 2 x egg        |
|     | 1397                   | 1221                   | 1221           |
|     | 558                    | 558                    | 558            |
|     |                        |                        |                |

### SEAMLESS AND MODERN DESIGN

Oto En

E. P

1

140CM -HIGH

H

Alice Mas

1.Actual energy consumption will depend on how the appliance is used and where it is located. 2.Climate zone SN = designed to operate in ambient temperature of +10°C to 32°C. Climate zone T = designed to operate in ambient temperature of +18°C to 43°C.

130 neff-home.com/uk/

DESIGN/PERFORMANCE

122CM HIGH



### BUILT-IN SINGLE DOOR FRIDGES AND FREEZERS

A smaller size shouldn't mean less functionality and our 102cm and 87cm high fridges & freezers deliver a range of innovative NEFF features. With a FreshSafe humidity-controlled drawer, FreshSense constant temperature control and Super Cool technology, the right temperature and conditions are always maintained.

CC

MC

No F

Low

Soft

Type FOOI Fresh



| LLECTION                                                              |                |                       | N 30                                | N 70                                    | N 31               |
|-----------------------------------------------------------------------|----------------|-----------------------|-------------------------------------|-------------------------