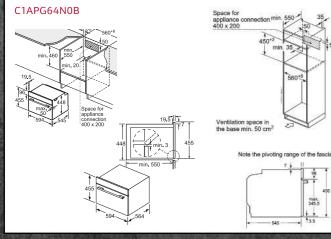

Contract of Contract

## MICROWAVE OVENS







#### C28MT27H0B, C27MS22H0B, C17MS32H0B, C17MR02N0B





ALTE AT A

| Hob type                      | min. worktop thickness |       |  |  |  |  |  |
|-------------------------------|------------------------|-------|--|--|--|--|--|
|                               | fitted                 | flush |  |  |  |  |  |
| Induction hob                 | 42 mm                  | 43 mm |  |  |  |  |  |
| Full surface<br>Induction hob | 52 mm                  | 53 mm |  |  |  |  |  |
| Gas hob                       | 32 mm                  | 43 mm |  |  |  |  |  |

32 mm

35 mm

If the compact appliance will be installed underneath a hob, the following worktop thicknesses (including substructure if necessary) must be taken into acccount.

Electric hob





max. 345.5













For full di



\* = values for appliance with grill



382

362 365\*

### WARMING DRAWERS

THE REAL PROPERTY

### DOUBLE OVENS



#### J1ACE4HN0B, J1ACE2HN0B



If the appliance will be installed underneath a hob, the following worktop thicknesses (including substructure if necessary) must be taken into account.

#### Hob type

#### min. worktop thickness

|                               | fitted | flush |
|-------------------------------|--------|-------|
| Induction hob                 | 39 mm  | 40 mm |
| Full surface<br>induction hob | 49 mm  | 50 mm |
| Gas hob                       | 29 mm  | 36 mm |
| Electric hob                  | 29 mm  | 32 mm |





Bean and water containers are removed from the front. Recommended installation height 95-145cm.

###