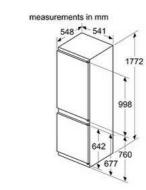

beautiful uniform results. With the option to cook

BAKING AND ROASTING ASSISTANT

This innovative assistant makes food preparation

even easier and more convenient. The Baking and

Roasting Assistant serves up a cooking suggestion

at the press of a button. It also recommends the

The Multi Point Meat Probe measures the joint's

heat at three points and the Single Point Meat

Probe measures in one point, ensuring the right

core temperature is reached, so you can take the

ideal heating mode, temperature and time, to