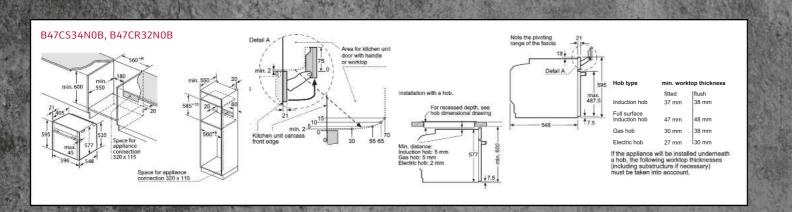

EAM®

### B4AVH1AH0B (model with added steam)





#### Hoh typ

| Induction nob                 | 37 11111 | 00 11111 |
|-------------------------------|----------|----------|
| Full surface<br>Induction hob | 47 mm    | 48 mm    |
| Gas hob                       | 30 mm    | 38 mm    |
| Electric hob                  | 27 mm    | 30 mm    |

If the appliance will be installed und a hob, the following worktop thickn (including substructure if necessar) must be taken into acccount.

Gas hot Electric hob

47 mm 48 mm 30 mm 27 mm

38 mm 30 mm

min, worktop thickness

38 mm

If the applia a hob, the f nce will be ins a hob, the following worktop thicknes including substructure if necessary) must be taken into acccount

fitted 37 mm

### SLIDE&HIDE® SINGLE OVENS

A REAL PROPERTY OF A CARDINE



B4ACM5HH0B, B4ACF1AN0B, B3ACE4HN0B







ent without prior r



| lob type                     | min. worktop thickness |       |  |
|------------------------------|------------------------|-------|--|
|                              | fitted                 | flush |  |
| nduction hob                 | 37 mm                  | 38 mm |  |
| full surface<br>nduction hob | 47 mm                  | 48 mm |  |
| Gas hob                      | 30 mm                  | 38 mm |  |
| Electric hob                 | 27 mm                  | 30 mm |  |
|                              |                        |       |  |

If the appliance will be installed unde a hob, the following worktop thicknes (including substructure if necessary) must be taken into acccount.





Measurements in mm. The line d