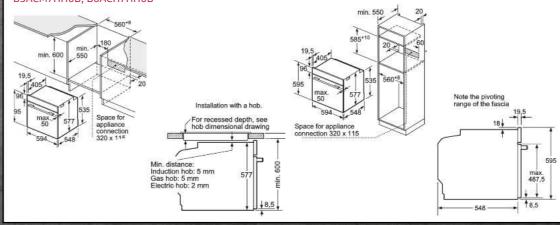

N 90

Pyrolytic Self Cleaning

| KEY F                    | EATU        | RES                            |              |                       |                         |
|--------------------------|-------------|--------------------------------|--------------|-----------------------|-------------------------|
| Full Touch<br>Control    | Slide&Hide® | WH ((•                         | Functions 15 | Neff Light            | Multi Poin<br>Meat Prob |
| Bake and<br>Roast Assist |             | Pyrolytic<br>VVV<br>VVV<br>VVV | CircoTherm®  | CircoTherm®<br>Gentle |                         |
| Energy<br>A              | Efficie     |                                |              |                       |                         |

|         |                                                                                                                | 8       |                  |  |
|---------|----------------------------------------------------------------------------------------------------------------|---------|------------------|--|
|         |                                                                                                                |         | The state        |  |
|         |                                                                                                                |         |                  |  |
|         |                                                                                                                |         |                  |  |
|         |                                                                                                                |         |                  |  |
|         |                                                                                                                | 100     |                  |  |
|         | The second s |         | SEL STEL         |  |
|         | COLLECTION                                                                                                     |         |                  |  |
|         | BLACK GLASS WITH STEEL TRIM                                                                                    | -       |                  |  |
|         | WHITE GLASS WITH STEEL TRIM                                                                                    |         |                  |  |
|         | OPERATION<br>Full Touch with Large colour TFT Clear Text displa                                                |         | (在)的人的           |  |
|         | Shift Control with TFT Clear Text display                                                                      | iy      | 1 3 A 43 4       |  |
|         | Neff Design Retractable controls                                                                               |         | A CARLEN         |  |
|         | CONTROLS                                                                                                       |         | a start h        |  |
| 10      | Electronic control<br>Temperature proposal with display                                                        | -       | CALLER THE R     |  |
|         | Heating up indicator/ Residual heat indicator                                                                  | 3       | E Low            |  |
|         | Control panel lock/ Safety switch off                                                                          | 1       | a sound          |  |
| 1       | Automatic programmes SPECIAL FEATURES                                                                          | 1       | A LANGE          |  |
|         |                                                                                                                |         |                  |  |
|         | Door type                                                                                                      |         | States a         |  |
|         | Soft open door<br>Home Connect                                                                                 | -       | Che Land         |  |
|         | Telescopic Rail                                                                                                |         |                  |  |
| and the | Multi Point Temperature Probe                                                                                  | 1       | an a des         |  |
| 100     | Single Point Meat Probe                                                                                        | -       |                  |  |
|         | Rapid heat up<br>Baking and roasting assistant                                                                 |         |                  |  |
|         | FEATURES                                                                                                       |         |                  |  |
|         | Electronic clock / timer                                                                                       |         | The second       |  |
|         | Full glass inner door                                                                                          | -       |                  |  |
|         | Glazed door (Quadruple/Triple/Double)<br>Internal lighting                                                     |         |                  |  |
|         | Water tank empty indicator                                                                                     |         | 1                |  |
| 1       | COOKING FUNCTIONS                                                                                              |         |                  |  |
|         | CircoTherm <sup>®</sup><br>CircoTherm <sup>®</sup> Gentle / Top/bottom heat Gentle                             | -       |                  |  |
|         | Top/bottom heat / Bottom heat                                                                                  |         |                  |  |
|         | Circo Roasting                                                                                                 | 1       |                  |  |
|         | Full surface grill/ Centre Surface Grill<br>Bread baking                                                       |         |                  |  |
|         | Low temperature cooking                                                                                        |         | . Les as         |  |
|         | Pizza setting/ CircoTherm® Intensive                                                                           |         |                  |  |
|         | Defrost<br>Dough Proving                                                                                       |         | 1 2 2 2 2 2      |  |
|         | Plate warming/ Keep Warm                                                                                       |         |                  |  |
|         | COOKING FUNCTIONS WITH STEAM                                                                                   |         | and the          |  |
|         | Vario Steam®                                                                                                   |         |                  |  |
|         | Added Steam<br>Dough Proving                                                                                   |         |                  |  |
|         | Reheat                                                                                                         |         | 1. 44,57         |  |
|         | OVEN CLEANING                                                                                                  |         |                  |  |
|         | Pyrolytic cleaning<br>Easy Clean® / Base Clean                                                                 |         |                  |  |
|         | Eco Clean Surface                                                                                              |         | the state of the |  |
|         | Cleaning setting                                                                                               |         | 1303200          |  |
|         | Descaling programme<br>STANDARD ACCESSORIES                                                                    |         |                  |  |
|         | Wire shelf                                                                                                     |         |                  |  |
|         | Universal pan                                                                                                  |         |                  |  |
|         | ENERGY EFFICIENCY <sup>1</sup>                                                                                 |         |                  |  |
|         | Energy efficiency index<br>Energy efficiency class                                                             |         |                  |  |
|         | Energy consumption per cycle CircoTherm kW                                                                     | /h      |                  |  |
|         | Energy consumption per cycle conventional kW                                                                   |         |                  |  |
|         | Oven capacity Time to cook standard load mir                                                                   | L<br>ns |                  |  |
|         |                                                                                                                | n²      |                  |  |
|         |                                                                                                                |         |                  |  |

Measured according the EN50304, 65/2014

| No. |                                         |                                         |                                                    | INFO <sup>1</sup>                                  | FOR MORE<br>RMATION PL                             | LEASE                                              |                                                    |                                                    |                                                    |                                                    |                                        |                                |
|-----|-----------------------------------------|-----------------------------------------|----------------------------------------------------|----------------------------------------------------|----------------------------------------------------|----------------------------------------------------|----------------------------------------------------|----------------------------------------------------|----------------------------------------------------|----------------------------------------------------|----------------------------------------|--------------------------------|
|     |                                         |                                         | (+                                                 |                                                    | SIT NEFF-HO<br>COM/UK                              |                                                    |                                                    |                                                    |                                                    |                                                    |                                        | STRATE CONTRACTOR              |
|     | N 90t<br>B58VT68H0B<br>–                | N 90t<br>B58CT68H0B<br>-                | N 90s<br>B57V\$24H0B<br>-                          | N 90s<br>B57CS24H0B<br>-                           | N 70<br>B57VR22N0B<br>-                            | N 70<br>B57CR22N0B<br>-                            | N 50<br>B5AVM7HH0B                                 | N 50<br>B5AVH6AH0B                                 | N 50<br>B5ACM7HH0B<br>-                            | N 50<br>B5ACH7AH0B<br>-                            | N 50<br>B6ACH7HH0B<br>-                |                                |
|     | •                                       | •                                       | Medium colour                                      | Medium colour                                      | Small                                              | Small                                              | •                                                  | •                                                  | •                                                  | •                                                  |                                        |                                |
|     | •<br>• / •<br>• / •<br>14               | •<br>• / •<br>• / •                     | •<br>• / •<br>• / •<br>14                          | •<br>• / •<br>• / •<br>• / •                       | •<br>• / •<br>• / •<br>14                          | •<br>• / •<br>• / •<br>• / •                       | •<br>•/•<br>•/•<br>15                              | •<br>• / •<br>• / •<br>15                          | •<br>• / •<br>• / •                                | •<br>• / •<br>• / •                                | •<br>•/•<br>•/•<br>•/•                 | Variation of the second second |
|     | Slide&Hide®<br>with Rotating<br>Handle  | Slide&Hide®<br>with Rotating<br>Handle  | Slide&Hide <sup>®</sup><br>with Rotating<br>Handle | Slide&Hide <sup>®</sup><br>with Rotating<br>Handle | Slide&Hide <sup>®</sup><br>with Rotating<br>Handle | Slide&Hide <sup>®</sup><br>with Rotating<br>Handle | Slide&Hide <sup>®</sup><br>with Rotating<br>Handle | Slide&Hide <sup>®</sup><br>with Rotating<br>Handle | Slide&Hide <sup>®</sup><br>with Rotating<br>Handle | Slide&Hide <sup>®</sup><br>with Rotating<br>Handle | Slide&Hide®<br>with Rotating<br>Handle |                                |
|     | ●<br>1 x ComfortFlex<br>●               | •<br>1 x ComfortFlex<br>•               | •<br>1 x ComfortFlex                               | •<br>1 x ComfortFlex                               |                                                    |                                                    | •<br>1 x Clip rail                                 | •                                                  | •<br>1 x Clip rail                                 | •                                                  | •<br>1 x Clip rail                     | ľ                              |
|     | •                                       | •                                       | •                                                  | :                                                  | •                                                  | •                                                  |                                                    |                                                    |                                                    |                                                    |                                        |                                |
|     | White TFT<br>Display                    | White TFT<br>Display                    | White TFT<br>Display                               | White TFT<br>Display                               | White TFT<br>Display                               | White TFT<br>Display                               | White LCD<br>Display                               | White LCD<br>Display                               | White LCD<br>Display                               | White LCD<br>Display                               | White LCD<br>Display<br>●              |                                |
|     | Quadruple<br>NeffLight® & 1<br>x 3W LED | Quadruple<br>NeffLight® & 1<br>x 3W LED | Quadruple<br>1 x 3W LED                            | Quadruple<br>1 x 35W<br>Halogen                    | Quadruple<br>1 x 3W LED                            | Quadruple<br>1 x 35W<br>Halogen                    | Quadruple<br>1 x 25W<br>Halogen                    | Quadruple<br>2 x 25W<br>Halogen                    | Quadruple<br>1 x 25W<br>Halogen                    | Quadruple<br>1 x 25W<br>Halogen                    | Quadruple<br>1 x 25W<br>Halogen        |                                |
|     | 14 + 2                                  | 15                                      | 13 + 2                                             | 13                                                 | 12 + 2                                             | 12                                                 | 8                                                  | 8                                                  | 8                                                  | 8                                                  | 8                                      |                                |
|     | 4D<br>• / •                             | 4D<br>• / •                             | 4D<br>• / •                                        | 4D<br>● / ●                                        | 4D<br>● / ●                                        | 4D<br>● / ●                                        | 3D<br>• /                                          | 3D<br>• /                                          | 3D<br>• /                                          | 3D<br>• /                                          | 3D<br>• /                              |                                |
|     | • / •                                   | • / •                                   | • / •                                              | • / •                                              | • / •                                              | • / •                                              | • /                                                | • / •                                              | • / •                                              | • / •                                              | • / •                                  |                                |
|     | •/•                                     | •/•                                     | •/•                                                | •/•                                                | •/•                                                | •/•                                                | • /                                                | • /                                                | • /                                                | • /                                                | • /                                    |                                |
|     | •                                       | •                                       | •                                                  | •                                                  | •                                                  | •                                                  | •                                                  | •                                                  | •                                                  | •                                                  | •                                      |                                |
|     | •                                       | •                                       | •                                                  | •                                                  | •                                                  | •                                                  | •                                                  | •                                                  | •                                                  | •                                                  | •                                      |                                |
|     |                                         | •                                       |                                                    | •                                                  |                                                    | •                                                  |                                                    |                                                    |                                                    |                                                    |                                        |                                |
|     | • / •                                   | • / •                                   | /•                                                 |                                                    | /•                                                 |                                                    |                                                    |                                                    |                                                    |                                                    |                                        |                                |
|     | •                                       |                                         | •                                                  |                                                    | •                                                  |                                                    |                                                    |                                                    |                                                    |                                                    |                                        |                                |
|     | •                                       |                                         | •                                                  |                                                    | •                                                  |                                                    | •                                                  | Ū                                                  |                                                    |                                                    |                                        |                                |
|     | •                                       |                                         | •                                                  |                                                    | •                                                  |                                                    | •                                                  | •                                                  |                                                    |                                                    |                                        |                                |
|     | • /                                     | • /                                     | • /                                                | •<br>• /                                           | • /                                                | • /                                                | • /                                                | • /                                                | • /                                                | • •/                                               | •                                      |                                |
|     | •                                       | •                                       | •                                                  | •                                                  | •                                                  | •                                                  | •                                                  | •                                                  | •                                                  | •                                                  | •                                      |                                |
|     | •                                       |                                         | •                                                  |                                                    |                                                    |                                                    | ٠                                                  | •                                                  |                                                    |                                                    |                                        |                                |
|     | 2                                       | 2                                       | 2                                                  | 2                                                  | 2                                                  | 2                                                  | 2                                                  | 2                                                  | 2                                                  | 2                                                  | 2                                      |                                |
|     | 1                                       | 1                                       | 1                                                  | 1                                                  | 1                                                  | 1                                                  | 1                                                  | 1                                                  | 1                                                  | 1                                                  | 1                                      |                                |
|     | 87.1                                    | 87.1                                    | 87.1                                               | 87.1                                               | 81.2                                               | 81.2                                               | 95.3                                               | 95.3                                               | 95.3                                               | 95.3                                               | 95.3                                   |                                |
|     | A<br>0.74                               | A<br>0.74                               | A<br>0.74                                          | A<br>0.74                                          | A+<br>0.69                                         | A+<br>0.69                                         | A<br>0.81                                          | A<br>0.81                                          | A<br>0.81                                          | A<br>0.81                                          | A<br>0.81                              |                                |
|     | 0.90                                    | 0.90                                    | 0.9                                                | 0.9                                                | 0.87                                               | 0.87                                               | 1.04                                               | 1.04                                               | 1.04                                               | 1.04                                               | 1.04                                   |                                |
|     | 71<br>45                                | 71<br>45                                | 71<br>44                                           | 71<br>44                                           | 71<br>44                                           | 71<br>44                                           | 71<br>58                                           | 71<br>58                                           | 71<br>58                                           | 71<br>58                                           | 71<br>58                               |                                |
|     | 1290                                    | 1290                                    | 1290                                               | 1290                                               | 1290                                               | 1290                                               | 1290                                               | 1290                                               | 1290                                               | 1290                                               | 1290                                   |                                |