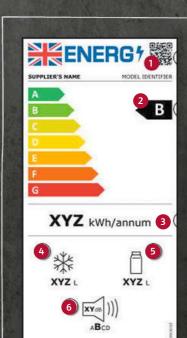

## INTRODUCING THE NEW ENERGY LABEL, EFFECTIVE 1ST MARCH 2021

NEWM

Technological development over the past few years has resulted in a higher concentration of products that carry labels with a value of A+ or better. Consequently, the label has not been fulfilling its original function as an aid for making purchasing decisions as well as it formerly did. Other basic conditions like user behaviour have also changed. That's why it's time to adapt the existing energy label. The first home appliances to have the new label will be washing machines, washer-dryers, dishwashers, cooling appliances and wine coolers. As of 1 March 2021, these appliances must show the new label when sold in shops, online, etc. As the new label has to be added to these appliances before this date, we would like to provide you now with some information on the future energy label.

## ENERG<sup>1</sup> **B**<sup>2</sup> XYZ kWh / 100 3 \$ 5 XY,ZL () () (xx ()))) X:YZ

### SAMPLE OF NEW ENERGY LABEL FOR **DISHWASHERS:**

- 1. QR code
- 2. Energy efficiency class **3.** Energy consumption in kWh/100 operating cycles (in Eco programme)
- 4. Number of standard place settings for the Eco programme
- 5. Water consumption in litres/ operating cycle (in Eco programme)
- 6. Duration of the Eco programme
- 7. Noise emissions expressed in dB(A) re 1pW and noise emission class

The energy efficiency class for dishwashers continues to be based on the Eco programme. However, the test standard has been changed. For example cups, pots and plastic utensils will be used to determine cleaning and drying performance to better reflect actual usage behaviour. What is new is the specification of the duration of the Eco programme. This programme is especially eco-friendly, is ideal for normally soiled dishes and is the most efficient programme n the combination of energy and water consumption. As with washing machines and washer-dryers, energy consumption will be based on 100 cleaning cycles.