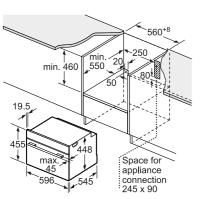

------|
| iction hob            | 42 mm  | 43 mm |
| surface<br>iction hob | 52 mm  | 53 mm |
| hob                   | 32 mm  | 43 mm |
| tric hob              | 32 mm  | 35 mm |

### COMPACT OVENS

#### Hob type

#### min. worktop thickness fitted flush

| Induction hob                 | 42 mm | 43 mm |
|-------------------------------|-------|-------|
| Full surface<br>Induction hob | 52 mm | 53 mm |
| Gas hob                       | 32 mm | 43 mm |
| Electric hob                  | 32 mm | 35 mm |

If the compact appliance will be installed underneath a hob, the following worktop thicknesses (including substructure if necessary) must be taken into acccount.



## COMPACT OVENS WITH MICROWAVE & MICROWAVE COMBINATION OVENS

Service States of Contract of Contract

## MICROWAVE OVENS







#### C28MT27H0B, C27MS22H0B, C17MS32H0B, C17MR02N0B





ALTE AT A

| Hob type                      | min. worktop thickness |       |  |  |  |  |  |
|-------------------------------|------------------------|-------|--|--|--|--|--|
|                               | fitted                 | flush |  |  |  |  |  |
| Induction hob                 | 42 mm                  | 43 mm |  |  |  |  |  |
| Full surface<br>Induction hob | 52 mm                  | 53 mm |  |  |  |  |  |
| Gas hob                       | 32 mm                  | 43 mm |  |  |  |  |  |

32 mm

35 mm

If the compact appliance will be installed underneath a hob, the following worktop thicknesses (including substructure if necessary) must be taken into acccount.

Electric hob





max. 345.5













For full di



\*