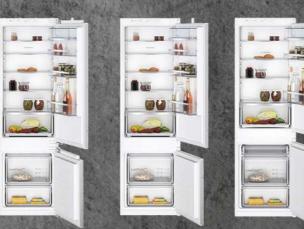

beautiful uniform results. With the option to cook

BAKING AND ROASTING ASSISTANT

This innovative assistant makes food preparation

even easier and more convenient. The Baking and

Roasting Assistant serves up a cooking suggestion

at the press of a button. It also recommends the

The Multi Point Meat Probe measures the joint's

heat at three points and the Single Point Meat

Probe measures in one point, ensuring the right

core temperature is reached, so you can take the

ideal heating mode, temperature and time, to

# KEY FEATURES

### **CIRCOTHERM®**

The CircoTherm<sup>®</sup> Power Boost function speeds things up even more when cooking for short periods of time – just put the food in and start the oven.

### CIRCOTHERM<sup>®</sup> GENTLE

Optimised for gentler cooking and baking on one level. It's perfect for frozen or convenience foods, bread, cakes and meats. Available on all electronically controlled ovens.

### VARIO STEAM®

Vario Steam<sup>®</sup> gives dishes just the right amount of moisture by adding steam at three intensity levels, for baking, roasting or just heating up. Foods come out with more intense flavour and an appetising appearance.

### FULL STEAM

Make your favourite dishes healthier by locking in food's nutrients and flavour with our Full Steam function. It's easy to operate and also simple to refill the one litre water container – press a button to open the front panel, remove the container, fill it and you're ready to steam ahead.