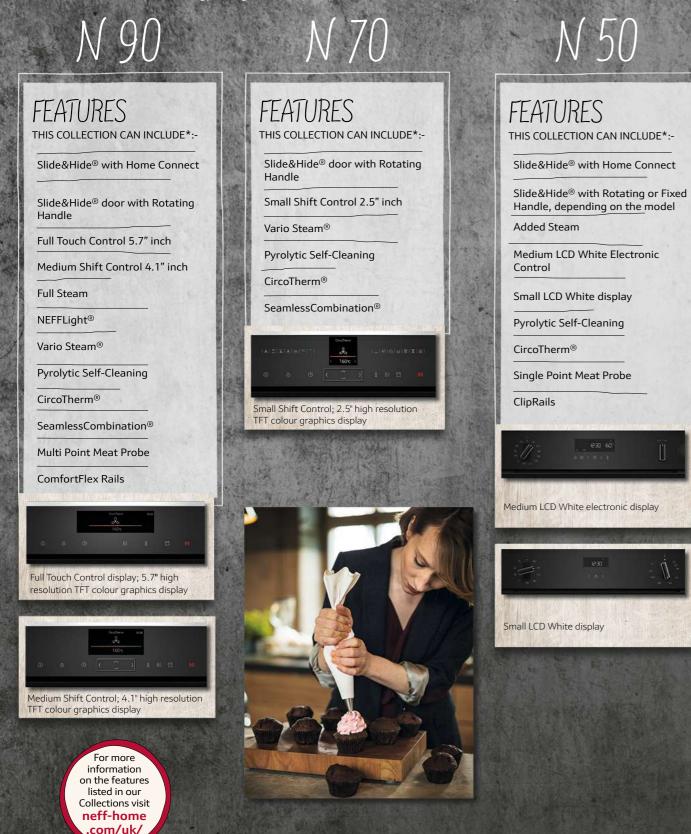

B1ACE4HN0B N50 Built-Under Double Oven

Choosing the right appliance to complement your kitchen and lifestyle can be challenging. To help you select the perfect kitchen companion, we've introduced easy-to-follow Collections based on product features, technology, design and simplicity. There's a Collection to suit everyone.\*

## **DESIGN COORDINATION**

Achieving a premium, seamless kitchen has never been easier

At NEFF, we appreciate that every customer has a unique set of requirements when it comes to designing the kitchen of their dreams. Choosing the right appliances to reflect your own cooking and design style is often overwhelming. That's why NEFF is on hand to help you achieve that all important premium look by grouping products across all categories into 3 unique Collections.

Defined by the unique Slide&Hide<sup>®</sup> Oven with disappearing door, our N90, N70 and N50 Collections each offer a different design and range of features, so you can create a seamless kitchen best suited to your individual needs.

e Nasil

Offering a sleek and stylish design with a range of innovative features and functions, our N70 collection is perfect for those who love to experiment in the kitchen.

Our most premium collection of appliances are designed to enhance the cooking process for any Cookaholic. Offering a choice of 2 display designs with a Full Touch or Shift Control operation, the N90 Collection is equipped with every feature and function that a creative chef desires. To ensure you achieve a seamless kitchen, make sure you mix and match N90 appliances that have the same control display.

# N 51.

Our newest product collection gives passionate cooks the tools they need to get creative in the kitchen. Designed with a more traditional dial control operation, our N50 Slide&Hide<sup>®</sup> Oven Collection offers all the features and functions to inspire any budding chef.

### A design for every Cookaholic

Our unique range of Slide&Hide<sup>®</sup> Ovens are available with 5 different control displays for navigating the cooking features. We offer everything from a large Full Touch TFT control to a traditional dial with electronic display, so you can decide on a design that suits your style of cooking.

## N 90: Full Touch Control

Medium Shift Control: 4.1" high resolution

Small Shift Control; 2.5" high resolution

TFT colour graphics display

TFT colour graphics display

### Intuitive display with fingertip control

Innovative Full Touch Control operation revolutionises convenience within our premium N90 Collection. The control panel sets new standards with fast navigation and simple, precise operation by touching or swiping the large highresolution colour TFT display.

# Also available within our N90 Co

N 90: Medium Shift Control Offering the best of both

Also available within our N90 Collection is our trusty yet stylish Medium Shift Control that offers both a medium Touch Control display along with a shift panel to aid navigation.

Premium yet practical

Often a popular choice for control display, our Small Shift Control is available within our N70 Collection and offers the best of a high resolution display with a shift panel button for precise and easy navigation.

## **N 50:** Electronic Control with Medium LCD Display

### Traditional yet precise navigation

Our N50 Collection offers the convenience and precision of a traditional control dial alongside a stylish large LCD Display. The oven proposes a suitable temperature when a particular function is selected and displays the temperature digitally. Other display features include a control panel lock and, if left unadjusted for a period of time, the oven will switch itself off as a safety measure.

## N 50: Small LCD Display

Medium I CD White electronic display

Simplicity at its best

An alternative control display offered within our N50 Collection. Featuring traditional controls dials alongside a small LCD display, navigating your oven can be as simple as you like.