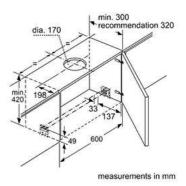

# **CEILING INSTALLATION HOODS**

Service and a service of the

### WALL INSTALLATION HOODS





362

### **GLASS CHIMNEY HOODS**

## **BOX CHIMNEY HOODS**



### PYRAMID CHIMNEY HOODS

A REAL PARTY OF THE PARTY OF TH

### **TELESCOPIC HOODS**



The Renter

ALTE.

Measurements in mm. The line drawings featured in this brochure are provided as a guide to general dimensions only and are subject to amendment without prior notice. For full dimensional and installation details please refer to the documentation supplied with the appliance.



When installing the 90 cm telescopic hood in a 90 cm wide wall-hanging cupboard, the mounting kit is required. The two mounting brackets are screwed onto the right and left of the kitchen unit. Installation in accordance with template. measurements in mm



min. 300 ation 320 dia. 170 measurements in mm

dia. 120/150

Depth of the filter drawer can be adjusted by up to 29 mm measurements in mm

### TELESCOPIC HOODS

52. 62.25

State State

30 Measurements in mm. The line drawings featured in this brochure are provided as a guide to general dim For full dimensional and installation details please refer to the documentation supplied with the applianc

### CANOPY HOODS

front view

front view



and are subject to an

Measurements in mm. The line drawings featured in this brochure are provided as a guide to general dimen For full dimensional and installation details please refer to the documentation supplied with the appliance. ins only and are subject to amendment without prior notice











### CANOPY HOODS

32

### WINE COOLERS





32