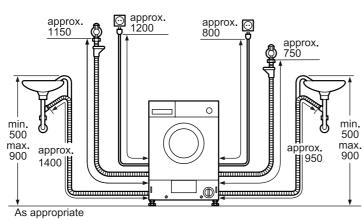

### CONVENTIONAL HEAT GENTLE

This setting heats up the centre of the oven for single shelf cooking. The oven maintains its average temperature for gentler cooking by reducing the thermostat cycles and using residual heat as part of the process.

### FULL SURFACE GRILL

The grill element is situated in the oven roof. It is thermostatically controlled and will cycle on and off to maintain the required temperature.

### DEFROST

The CircoTherm<sup>®</sup> fan circulates air through the oven to speed up defrosting times while retaining food colour and moisture. Ideal for delicate foods as well as fish and poultry.

### **BOTTOM HEAT**

Providing heat from the bottom of the oven, this method is ideal for pizza bases and pastry cases to create a crispy underside or for bain marie and casseroles.