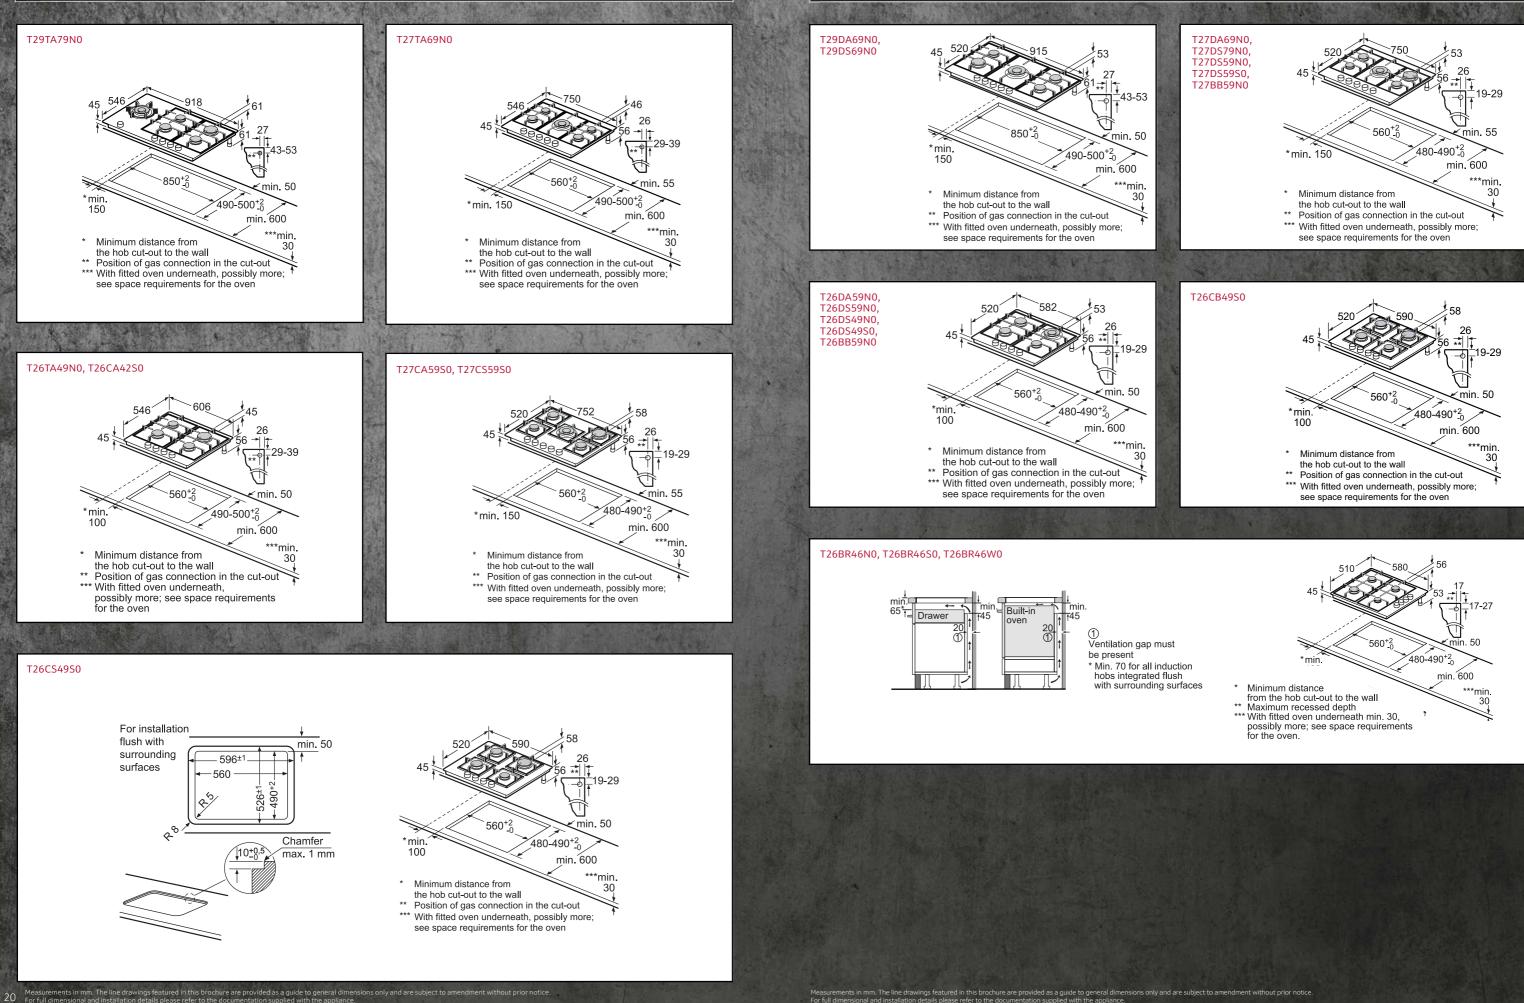

ments for the oven \*min. 30



Ventilation gap must be present.





1 Ventilation gap must be present



### **INDUCTION & CERAMIC HOBS**

The state of the s

### DOMINO HOBS



18 Measurements in mm. The line drawings featured in this brochure are provided as a guide to general dimensions only and are subject to amendment without prior notice. For full dimensional and installation details please refer to the documentation supplied with the appliance.

Measurements in mm. The line drawings featured in this brochure are provided as a guide to general dimensions only and are subject to amendment without prior notice For full dimensional and installation details please refer to the documentation supplied with the appliance.



## N23TA19N0

① Ventilation gap must



### GAS HOBS

GAS HOBS



### WORKTOP INSTALLATION HOODS

Section of the













E











A: Optimum performance 700-1500

B: From upper edge of pan support

### **CEILING INSTALLATION HOODS**

Service and a service of the

### WALL INSTALLATION HOODS





362

### **GLASS CHIMNEY HOODS**

## **BOX CHIMNEY HOODS**



### PYRAMID CHIMNEY HOODS

A REAL PARTY OF THE PARTY OF TH

### **TELESCOPIC HOODS**



The Renter

ALTE.

Measurements in mm. The line drawings featured in this brochure are provided as a guide to general dimensions only and are subject to amendment without prior notice. For full dimensional and installation details please refer to the documentation supplied with the appliance.



When installing the 90 cm telescopic hood in a 90 cm wide wall-hanging cupboard, the mounting kit is required.