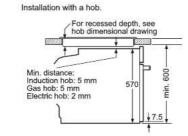

duction hob                 | 37 mm                  | 38 mm |  |
| full surface<br>nduction hob | 47 mm                  | 48 mm |  |
| Gas hob                      | 30 mm                  | 38 mm |  |
| Electric hob                 | 27 mm                  | 30 mm |  |
|                              |                        |       |  |

If the appliance will be installed unde a hob, the following worktop thicknes (including substructure if necessary) must be taken into acccount.





Measurements in mm. The line drawings featured in this brochure are provided as a guide to general dimer For full dimensional and installation details please refer to the documentation supplied with the appliance.

10.5.5 C

### SINGLE OVENS

52.62.10

The second second



#### B1ACE4HN0B, B1ACE4HW0B







••••

ment without prior notic



## COMPACT OVENS WITH FULL STEAM





Measurements in mm. The line drawings featured in this brochure are provided as a guide to general dimer For full dimensional and installation details please refer to the documentation supplied with the appliance.

|                       | fitted | flush |
|-----------------------|--------|-------|
| iction hob            | 42 mm  | 43 mm |
| surface<br>iction hob | 52 mm  | 53 mm |
| hob                   | 32 mm  | 43 mm |
| tric hob              | 32 mm  | 35 mm |

### COMPACT OVENS

#### Hob type

#### min. worktop thickness fitted flush

| Induction hob                 | 42 mm | 43 mm |
|-------------------------------|-------|-------|
| Full surface<br>Induction hob | 52 mm | 53 mm |
| Gas hob