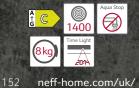

N 90

Pyrolytic Self Cleaning

| KEY F                    | EATU        | RES                            |              |                       |                         |
|--------------------------|-------------|--------------------------------|--------------|-----------------------|-------------------------|
| Full Touch<br>Control    | Slide&Hide® | WH ((•                         | Functions 15 | Neff Light            | Multi Poin<br>Meat Prob |
| Bake and<br>Roast Assist |             | Pyrolytic<br>VVV<br>VVV<br>VVV | CircoTherm®  | CircoTherm®<br>Gentle |                         |
| Energy<br>A              | Efficie     |                                |              |                       |                         |

|         |                                                                                                                | 8       |                  |  |
|---------|----------------------------------------------------------------------------------------------------------------|---------|------------------|--|
|         |                                                                                                                |         | The state        |  |
|         |                                                                                                                |         |                  |  |
|         |                                                                                                                |         |                  |  |
|         |                                                                                                                |         |                  |  |
|         |                                                                                                                | 100     |                  |  |
|         | The second s |         | SEL STEL         |  |
|         | COLLECTION                                                                                                     |         |                  |  |
|         | BLACK GLASS WITH STEEL TRIM                                                                                    | -       |                  |  |
|         | WHITE GLASS WITH STEEL TRIM                                                                                    |         |                  |  |
|         | OPERATION<br>Full Touch with Large colour TFT Clear Text displa                                                |         | (在)的人的           |  |
|         | Shift Control with TFT Clear Text display                                                                      | iy      | 1 3 A 43 4       |  |
|         | Neff Design Retractable controls                                                                               |         | A CARLEN         |  |
|         | CONTROLS                                                                                                       |         | a start h        |  |
| 10      | Electronic control<br>Temperature proposal with display                                                        | -       | CALLER THE R     |  |
|         | Heating up indicator/ Residual heat indicator                                                                  | 3       | E Low            |  |
|         | Control panel lock/ Safety switch off                                                                          | 1       | a sound          |  |
| 1       | Automatic programmes SPECIAL FEATURES                                                                          | 1       | A LANGE          |  |
|         |                                                                                                                |         |                  |  |
|         | Door type                                                                                                      |         | States a         |  |
|         | Soft open door<br>Home Connect                                                                                 | -       | Che Land         |  |
|         | Telescopic Rail                                                                                                |         |                  |  |
| and the | Multi Point Temperature Probe                                                                                  | 1       | an a des         |  |
| 100     | Single Point Meat Probe                                                                                        | -       |                  |  |
|         | Rapid heat up<br>Baking and roasting assistant                                                                 |         |                  |  |
|         | FEATURES                                                                                                       |         |                  |  |
|         | Electronic clock / timer                                                                                       |         | The second       |  |
|         | Full glass inner door                                                                                          | -       |                  |  |
|         | Glazed door (Quadruple/Triple/Double)<br>Internal lighting                                                     |         |                  |  |
|         | Water tank empty indicator                                                                                     |         | 1                |  |
| 1       | COOKING FUNCTIONS                                                                                              |         |                  |  |
|         | CircoTherm <sup>®</sup><br>CircoTherm <sup>®</sup> Gentle / Top/bottom heat Gentle                             | -       |                  |  |
|         | Top/bottom heat / Bottom heat                                                                                  |         |                  |  |
|         | Circo Roasting                                                                                                 | 1       |                  |  |
|         | Full surface grill/ Centre Surface Grill<br>Bread baking                                                       |         |                  |  |
|         | Low temperature cooking                                                                                        |         | . Les as         |  |
|         | Pizza setting/ CircoTherm® Intensive                                                                           |         |                  |  |
|         | Defrost<br>Dough Proving                                                                                       |         | 1 2 2 2 2 2      |  |
|         | Plate warming/ Keep Warm                                                                                       |         |                  |  |
|         | COOKING FUNCTIONS WITH STEAM                                                                                   |         | and the          |  |
|         | Vario Steam®                                                                                                   |         |                  |  |
|         | Added Steam<br>Dough Proving                                                                                   |         |                  |  |
|         | Reheat                                                                                                         |         | 1. 44,57         |  |
|         | OVEN CLEANING                                                                                                  |         |                  |  |
|         | Pyrolytic cleaning<br>Easy Clean® / Base Clean                                                                 |         |                  |  |
|         | Eco Clean Surface                                                                                              |         | the state of the |  |
|         | Cleaning setting                                                                                               |         | 1303200          |  |
|         | Descaling programme<br>STANDARD ACCESSORIES                                                                    |         |                  |  |
|         | Wire shelf                                                                                                     |         |                  |  |
|         | Universal pan                                                                                                  |         |                  |  |
|         | ENERGY EFFICIENCY <sup>1</sup>                                                                                 |         |                  |  |
|         | Energy efficiency index<br>Energy efficiency class                                                             |         |                  |  |
|         | Energy consumption per cycle CircoTherm kW                                                                     | /h      |                  |  |
|         | Energy consumption per cycle conventional kW                                                                   |         |                  |  |
|         | Oven capacity Time to cook standard load mir                                                                   | L<br>ns |                  |  |
|         |                                                                                                                | n²      |                  |  |
|         |                                                                                                                |         |                  |  |