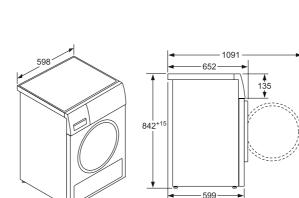

### CONVENTIONAL HEAT GENTLE

This setting heats up the centre of the oven for single shelf cooking. The oven maintains its average temperature for gentler cooking by reducing the thermostat cycles and using residual heat as part of the process.

### FULL SURFACE GRILL

The grill element is situated in the oven roof. It is thermostatically controlled and will cycle on and off to maintain the required temperature.

### DEFROST

The CircoTherm<sup>®</sup> fan circulates air through the oven to speed up defrosting times while retaining food colour and moisture. Ideal for delicate foods as well as fish and poultry.

### **BOTTOM HEAT**

Providing heat from the bottom of the oven, this method is ideal for pizza bases and pastry cases to create a crispy underside or for bain marie and casseroles.