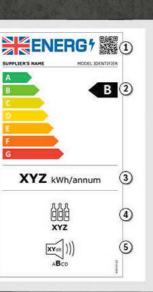

# **3.** Energy consumption in kWh/annum

XYZ kWh/annum

XYZ (XY08)))

B

C

The outgoing energy label for washer dryers has not been revised since it was first introduced in 1996, which is why it still shows the original scale of A to G. Because washer dryers are more frequently used just for washing, the label is divided into two parts. The left side of the label specifies the values for the complete wash and dry operating cycle. The right side of the label shows the values for the wash cycle alone. The values to be specified on this label for the wash cycle alone reflect the changes in mandatory information for the new washing machine label.

### FRIDGE AND FREEZER **APPLIANCES:**

- 1. OR Code
- **2.** Energy efficiency class
- **3.** Energy consumption in kWh/annum (measured under new standard conditions)
- 4. Total volume of all freezer compartments
- **5.** Total volume of all refrigerator compartments
- **6.** Noise emissions expressed in dB(A) re 1 pW and noise emission class