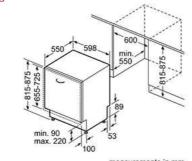

ppliance. only and are subject to amendment without prior notice Measurements in mm. The line drawings featured in this brochure are provided as a guide to general dimensions only and are subject to amendment without prior notice For full dimensional and installation details please refer to the documentation supplied with the appliance.

### **BUILT-IN SINGLE DOOR FRIDGES & FREEZERS**

The second s

### FULLY INTEGRATED DISHWASHERS





#### 1.2 m 16 m $\odot$ (3.6 m) 1.4 m 1.2 m (3.4 m) (3.6 m) 1.6 m 1.5 m (3.5 m)

#### S187ZCX43G





### **BUILT-UNDER SINGLE DOOR FRIDGE & FREEZERS**

K4336XFF0G, K4316XFF0G, G4344XFF0G



\* Variable base/ substructure height Space for electrical connection next to the appliance on the left or right-hand side. Ventilation space in the base.

S155HCX27G



measurements in mm

Measurements in mm. The line drawings featured in this brochure are provided as a guide to general dimensions only and are subject to amendment without prior notice For full dimensional and installation details please refer to the documentation supplied with the appliance.

#### S189YCX01E



#### S187ECX23G



#### S195HCX26G



measurements in mm

#### S155HAX27G



measurements in mm

### FULLY INTEGRATED DISHWASHERS

A REAL REAL PROPERTY OF THE REAL PROPERTY OF

### SEMI-INTEGRATED DISHWASHERS





S145ITS04G





S153HCX02G



42 Measurements in mm. The line drawings featured in this brochure are provided as a guide to gener For full dimensional and installation details please refer to the document tion coordinate differences.





### SLIM LINE DISHWASHERS



()