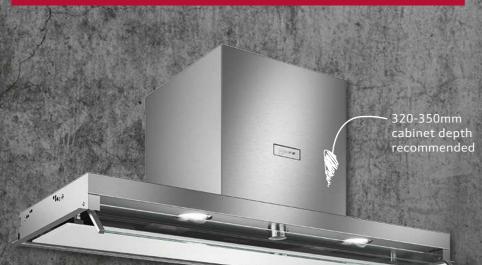

pipe diameter. <sup>5</sup>Sound power measured according to EN60704-3 on largest pipe diameter. <sup>4</sup>From top of pan supports. Depending on the model, ng odour filter kit' will consist of the following items: Charcoal filter, flexible hose, air duct, fixing components, installation instructions.



#### **Room for inspiration**

A CARLEN AND A CARD AND A CARD

A great kitchen atmosphere is not just about the people you've invited or the meal you're cooking. A clear view to focus on your creations is a must, too. Our space-saving canopy hoods cleanse the air skilfully and quietly - allowing everyone to join the conversation. Another helpful idea: the metal filter cassettes are easily removable and dishwasher-safe.

## ROOM FOR INSPIRATION

#### D94XAF8N0B Canopy Hood (900mm width)



Adjustable glass visor







The N70 canopy hoods come in full 90cm and 60cm widths and are easy to install due to replacing the bottom of the cabinet. Thanks to their design, they make even more space for storage in your kitchen.

Additional accessories for a sleek look inside the cabinet: Z51IBN0N0 - Chimney extension 185-362mm Z51IBG0N0 - Chimney extension 120mm

#### 108 neff-home.com/uk/

N 70

HOOD TYPE

WIDE MODEL

STANDARD MODEL 

| 1 | COLLECTION                                                       |
|---|------------------------------------------------------------------|
| 9 | Colour                                                           |
| 3 | SPECIAL FEATURES                                                 |
| 3 | Home Connect