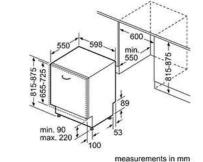

Measured according the EN50304, 65/2014

| No. |                                         |                                         |                                                    | INFO <sup>1</sup>                                  | FOR MORE<br>RMATION PL                             | LEASE                                              |                                                    |                                                    |                                                    |                                                    |                                        |                                |
|-----|-----------------------------------------|-----------------------------------------|----------------------------------------------------|----------------------------------------------------|----------------------------------------------------|----------------------------------------------------|----------------------------------------------------|----------------------------------------------------|----------------------------------------------------|----------------------------------------------------|----------------------------------------|--------------------------------|
|     |                                         |                                         | (+                                                 |                                                    | SIT NEFF-HO<br>COM/UK                              |                                                    |                                                    |                                                    |                                                    |                                                    |                                        | STRATE CONTRACTOR              |
|     | N 90t<br>B58VT68H0B<br>–                | N 90t<br>B58CT68H0B<br>-                | N 90s<br>B57V\$24H0B<br>-                          | N 90s<br>B57CS24H0B<br>-                           | N 70<br>B57VR22N0B<br>-                            | N 70<br>B57CR22N0B<br>-                            | N 50<br>B5AVM7HH0B                                 | N 50<br>B5AVH6AH0B                                 | N 50<br>B5ACM7HH0B<br>-                            | N 50<br>B5ACH7AH0B<br>-                            | N 50<br>B6ACH7HH0B<br>-                |                                |
|     | •                                       | •                                       | Medium colour                                      | Medium colour                                      | Small                                              | Small                                              | •                                                  | •                                                  | •                                                  | •                                                  |                                        |                                |
|     | •<br>• / •<br>• / •<br>14               | •<br>• / •<br>• / •                     | •<br>• / •<br>• / •<br>14                          | •<br>• / •<br>• / •<br>• / •                       | •<br>• / •<br>• / •<br>14                          | •<br>• / •<br>• / •<br>• / •                       | •<br>•/•<br>•/•<br>15                              | •<br>• / •<br>• / •<br>15                          | •<br>• / •<br>• / •                                | •<br>• / •<br>• / •                                | •<br>•/•<br>•/•<br>•/•                 | Variation of the second second |
|     | Slide&Hide®<br>with Rotating<br>Handle  | Slide&Hide®<br>with Rotating<br>Handle  | Slide&Hide <sup>®</sup><br>with Rotating<br>Handle | Slide&Hide <sup>®</sup><br>with Rotating<br>Handle | Slide&Hide <sup>®</sup><br>with Rotating<br>Handle | Slide&Hide <sup>®</sup><br>with Rotating<br>Handle | Slide&Hide <sup>®</sup><br>with Rotating<br>Handle | Slide&Hide <sup>®</sup><br>with Rotating<br>Handle | Slide&Hide <sup>®</sup><br>with Rotating<br>Handle | Slide&Hide <sup>®</sup><br>with Rotating<br>Handle | Slide&Hide®<br>with Rotating<br>Handle |                                |
|     | ●<br>1 x ComfortFlex<br>●               | •<br>1 x ComfortFlex<br>•               | •<br>1 x ComfortFlex                               | •<br>1 x ComfortFlex                               |                                                    |                                                    | •<br>1 x Clip rail                                 | •                                                  | •<br>1 x Clip rail                                 | •                                                  | •<br>1 x Clip rail                     | ľ                              |
|     | •                                       | •                                       | •                                                  | :                                                  | •                                                  | •                                                  |                                                    |                                                    |                                                    |                                                    |                                        |                                |
|     | White TFT<br>Display                    | White TFT<br>Display                    | White TFT<br>Display                               | White TFT<br>Display                               | White TFT<br>Display                               | White TFT<br>Display                               | White LCD<br>Display                               | White LCD<br>Display                               | White LCD<br>Display                               | White LCD<br>Display                               | White LCD<br>Display<br>●              |                                |
|     | Quadruple<br>NeffLight® & 1<br>x 3W LED | Quadruple<br>NeffLight® & 1<br>x 3W LED | Quadruple<br>1 x 3W LED                            | Quadruple<br>1 x 35W<br>Halogen                    | Quadruple<br>1 x 3W LED                            | Quadruple<br>1 x 35W<br>Halogen                    | Quadruple<br>1 x 25W<br>Halogen                    | Quadruple<br>2 x 25W<br>Halogen                    | Quadruple<br>1 x 25W<br>Halogen                    | Quadruple<br>1 x 25W<br>Halogen                    | Quadruple<br>1 x 25W<br>Halogen        |                                |
|     | 14 + 2                                  | 15                                      | 13 + 2                                             | 13                                                 | 12 + 2                                             | 12                                                 | 8                                                  | 8                                                  | 8                                                  | 8                                                  | 8                                      |                                |
|     | 4D<br>• / •                             | 4D<br>• / •                             | 4D<br>• / •                                        | 4D<br>● / ●                                        | 4D<br>● / ●                                        | 4D<br>● / ●                                        | 3D<br>• /                                          | 3D<br>• /                                          | 3D<br>• /                                          | 3D<br>• /                                          | 3D<br>• /                              |                                |
|     | • / •                                   | • / •                                   | • / •                                              | • / •                                              | • / •                                              | • / •                                              | • /                                                | • / •                                              | • / •                                              | • / •                                              | • / •                                  |                                |
|     | •/•                                     | •/•                                     | •/•                                                | •/•                                                | •/•                                                | •/•                                                | • /                                                | • /                                                | • /                                                | • /                                                | • /                                    |                                |
|     | •                                       | •                                       | •                                                  | •                                                  | •                                                  | •                                                  | •                                                  | •                                                  | •                                                  | •                                                  | •                                      |                                |
|     | •                                       | •                                       | •                                                  | •                                                  | •                                                  | •                                                  | •                                                  | •                                                  | •                                                  | •                                                  | •                                      |                                |
|     |                                         | •                                       |                                                    | •                                                  |                                                    | •                                                  |                                                    |                                                    |                                                    |                                                    |                                        |                                |
|     | • / •                                   | • / •                                   | /•                                                 |                                                    | /•                                                 |                                                    |                                                    |                                                    |                                                    |                                                    |                                        |                                |
|     | •                                       |                                         | •                                                  |                                                    | •                                                  |                                                    |                                                    |                                                    |                                                    |                                                    |                                        |                                |
|     | •                                       |                                         | •                                                  |                                                    | •                                                  |                                                    | •                                                  | Ū                                                  |                                                    |                                                    |                                        |                                |
|     | •                                       |                                         | •                                                  |                                                    | •                                                  |                                                    | •                                                  | •                                                  |                                                    |                                                    |                                        |                                |
|     | • /                                     | • /                                     | • /                                                | •<br>• /                                           | • /                                                | • /                                                | • /                                                | • /                                                | • /                                                | • •/                                               | •                                      |                                |
|     | •                                       | •                                       | •                                                  | •                                                  | •                                                  | •                                                  | •                                                  | •                                                  | •                                                  | •                                                  | •                                      |                                |
|     | •                                       |                                         | •                                                  |                                                    |                                                    |                                                    | ٠                                                  | •                                                  |                                                    |                                                    |                                        |                                |
|     | 2                                       | 2                                       | 2                                                  | 2                                                  | 2                                                  | 2                                                  | 2                                                  | 2                                                  | 2                                                  | 2                                                  | 2                                      |                                |
|     | 1                                       | 1                                       | 1                                                  | 1                                                  | 1                                                  | 1                                                  | 1                                                  | 1                                                  | 1                                                  | 1                                                  | 1                                      |                                |
|     | 87.1                                    | 87.1                                    | 87.1                                               | 87.1                                               | 81.2                                               | 81.2                                               | 95.3                                               | 95.3                                               | 95.3                                               | 95.3                                               | 95.3                                   |                                |
|     | A<br>0.74                               | A<br>0.74                               | A<br>0.74                                          | A<br>0.74                                          | A+<br>0.69                                         | A+<br>0.69                                         | A<br>0.81                                          | A<br>0.81                                          | A<br>0.81                                          | A<br>0.81                                          | A<br>0.81                              |                                |
|     | 0.90                                    | 0.90                                    | 0.9                                                | 0.9                                                | 0.87                                               | 0.87                                               | 1.04                                               | 1.04                                               | 1.04                                               | 1.04                                               | 1.04                                   |                                |
|     | 71<br>45                                | 71<br>45                                | 71<br>44                                           | 71<br>44                                           | 71<br>44                                           | 71<br>44                                           | 71<br>58                                           | 71<br>58                                           | 71<br>58                                           | 71<br>58                                           | 71<br>58                               |                                |
|     | 1290                                    | 1290                                    | 1290                                               | 1290                                               | 1290                                               | 1290                                               | 1290                                               | 1290                                               | 1290                                               | 1290                                               | 1290                                   |                                |