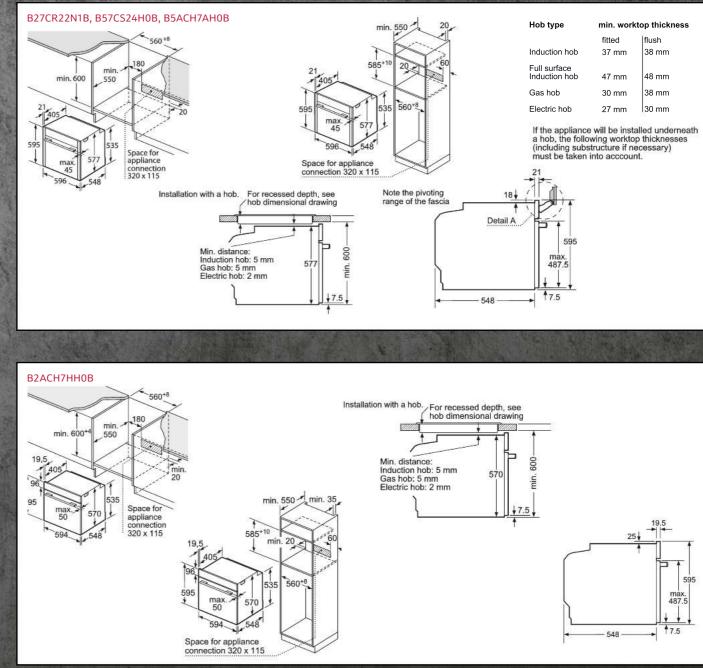

### SLIDE&HIDE® PYROLYTIC OVENS WITH VARIOSTEAM®

### The ultimate choice for creative Cookaholics

Whatever your specialities, we've designed an oven to inspire even the most experimental cooks. Combining our unique Slide&Hide<sup>®</sup> disappearing door design with VarioSteam® and Pyrolytic Self Cleaning, creative cooks can achieve succulent meat, beautifully crusty bread and flavoursome bakes without worrying about roasting spatter and spillages.

### The only oven with a disappearing door is cleaner than ever

Our unique Slide&Hide® ovens now come with Pyrolytic Self Cleaning function. Using a high temperature programme to burn food residue to dust, which can be quickly wiped away once the oven has cooled, oven cleaning has now become a thing of the past. From bubbled over cheese or sizzling joints of meat, our Pyrolytic ovens give you more time to concentrate on your next creation.

N 90

Pyrolytic Self Cleaning

| KEY F                    | EATU        | RES                            |              |                       |                         |
|--------------------------|-------------|--------------------------------|--------------|-----------------------|-------------------------|
| Full Touch<br>Control    | Slide&Hide® | WH ((•                         | Functions 15 | Neff Light            | Multi Poin<br>Meat Prob |
| Bake and<br>Roast Assist |             | Pyrolytic<br>VVV<br>VVV<br>VVV | CircoTherm®  | CircoTherm®<br>Gentle |                         |
| Energy<br>A              | Efficie     |                                |              |                       |                         |

|         |                                                                                                                | 8       |                  |  |
|---------|----------------------------------------------------------------------------------------------------------------|---------|------------------|--|
|         |                                                                                                                |         | The state        |  |
|         |                                                                                                                |         |                  |  |
|         |                                                                                                                |         |                  |  |
|         |                                                                                                                |         |                  |  |
|         |                                                                                                                | 100     |                  |  |
|         | The second s |         | SEL STEL         |  |
|         | COLLECTION                                                                                                     |         |                  |  |
|         | BLACK GLASS WITH STEEL TRIM                                                                                    | -       |                  |  |
|         | WHITE GLASS WITH STEEL TRIM                                                                                    |         |                  |  |
|         | OPERATION<br>Full Touch with Large colour TFT Clear Text displa                                                |         | (在)的人的           |  |
|         | Shift Control with TFT Clear Text display                                                                      | iy      | 1 3 A 43 4       |  |
|         | Neff Design Retractable controls                                                                               |         | A CARLEN         |  |
|         | CONTROLS                                                                                                       |         | a start h        |  |
| 10      | Electronic control<br>Temperature proposal with display                                                        | -       | CALLER THE R     |  |
|         | Heating up indicator/ Residual heat indicator                                                                  | 3       | E Low            |  |
|         | Control panel lock/ Safety switch off                                                                          | 1       | a sound          |  |
| 1       | Automatic programmes SPECIAL FEATURES                                                                          | 1       | A LANGE          |  |
|         |                                                                                                                |         |                  |  |
|         | Door type                                                                                                      |         | States a         |  |
|         | Soft open door<br>Home Connect                                                                                 | -       | Che Land         |  |
|         | Telescopic Rail                                                                                                |         |                  |  |
| and the | Multi Point Temperature Probe                                                                                  | 1       | an a des         |  |
| 100     | Single Point Meat Probe                                                                                        | -       |                  |  |
|         | Rapid heat up<br>Baking and roasting assistant                                                                 |         |                  |  |
|         | FEATURES                                                                                                       |         |                  |  |
|         | Electronic clock / timer                                                                                       |         | The second       |  |
|         | Full glass inner door                                                                                          | -       |                  |  |
|         | Glazed door (Quadruple/Triple/Double)<br>Internal lighting                                                     |         |                  |  |
|         | Water tank empty indicator                                                                                     |         | 1                |  |
| 1       | COOKING FUNCTIONS                                                                                              |         |                  |  |
|         | CircoTherm <sup>®</sup><br>CircoTherm <sup>®</sup> Gentle / Top/bottom heat Gentle                             | -       |                  |  |
|         | Top/bottom heat / Bottom heat                                                                                  |         |                  |  |
|         | Circo Roasting                                                                                                 | 1       |                  |  |
|         | Full surface grill/ Centre Surface Grill<br>Bread baking                                                       |         |                  |  |
|         | Low temperature cooking                                                                                        |         | . Les as         |  |
|         | Pizza setting/ CircoTherm® Intensive                                                                           |         |                  |  |
|         | Defrost<br>Dough Proving                                                                                       |         | 1 2 2 2 2 2      |  |
|         | Plate warming/ Keep Warm                                                                                       |         |                  |  |
|         | COOKING FUNCTIONS WITH STEAM                                                                                   |         | and the          |  |
|         | Vario Steam®                                                                                                   |         |                  |  |
|         | Added Steam<br>Dough Proving                                                                                   |         |                  |  |
|         | Reheat                                                                                                         |         | 1. 44,57         |  |
|         | OVEN CLEANING                                                                                                  |         |                  |  |
|         | Pyrolytic cleaning<br>Easy Clean® / Base Clean                                                                 |         |                  |  |
|         | Eco Clean Surface                                                                                              |         | the state of the |  |
|         | Cleaning setting                                                                                               |         | 1303200          |  |
|         | Descaling programme<br>STANDARD ACCESSORIES                                                                    |         |                  |  |
|         | Wire shelf                                                                                                     |         |                  |  |
|         | Universal pan                                                                                                  |         |                  |  |
|         | ENERGY EFFICIENCY <sup>1</sup>                                                                                 |         |                  |  |
|         | Energy efficiency index<br>Energy efficiency class                                                             |         |                  |  |
|         | Energy consumption per cycle CircoTherm kW                                                                     | /h      |                  |  |
|         | Energy consumption per cycle conventional kW                                                                   |         |                  |  |
|         | Oven capacity Time to cook standard load mir                                                                   | L<br>ns |                  |  |
|         |                                                                                                                | n²      |                  |  |
|         |                                                                                                                |         |                  |  |

Measured according the EN50304, 65/2014

| No. |                                         |                                         |                                                    | INFO <sup>1</sup>                                  | FOR MORE<br>RMATION PL                             | LEASE                                              |                                                    |                                                    |                                                    |                                                    |                                        |                                |
|-----|-----------------------------------------|-----------------------------------------|----------------------------------------------------|----------------------------------------------------|----------------------------------------------------|----------------------------------------------------|----------------------------------------------------|----------------------------------------------------|----------------------------------------------------|----------------------------------------------------|----------------------------------------|--------------------------------|
|     |                                         |                                         | (+                                                 |                                                    | SIT NEFF-HO<br>COM/UK                              |                                                    |                                                    |                                                    |                                                    |                                                    |                                        | STRATE CONTRACTOR              |
|     | N 90t<br>B58VT68H0B<br>–                | N 90t<br>B58CT68H0B<br>-                | N 90s<br>B57V\$24H0B<br>-                          | N 90s<br>B57CS24H0B<br>-                           | N 70<br>B57VR22N0B<br>-                            | N 70<br>B57CR22N0B<br>-                            | N 50<br>B5AVM7HH0B                                 | N 50<br>B5AVH6AH0B                                 | N 50<br>B5ACM7HH0B<br>-                            | N 50<br>B5ACH7AH0B<br>-                            | N 50<br>B6ACH7HH0B<br>-                |                                |
|     | •                                       | •                                       | Medium colour                                      | Medium colour                                      | Small                                              | Small                                              | •                                                  | •                                                  | •                                                  | •                                                  |                                        |                                |
|     | •<br>• / •<br>• / •<br>14               | •<br>• / •<br>• / •                     | •<br>• / •<br>• / •<br>14                          | •<br>• / •<br>• / •<br>• / •                       | •<br>• / •<br>• / •<br>14                          | •<br>• / •<br>• / •<br>• / •                       | •<br>•/•<br>•/•<br>15                              | •<br>• / •<br>• / •<br>15                          | •<br>• / •<br>• / •                                | •<br>• / •<br>• / •                                | •<br>•/•<br>•/•<br>•/•                 | Variation of the second second |
|     | Slide&Hide®<br>with Rotating<br>Handle  | Slide&Hide®<br>with Rotating<br>Handle  | Slide&Hide <sup>®</sup><br>with Rotating<br>Handle | Slide&Hide <sup>®</sup><br>with Rotating<br>Handle | Slide&Hide <sup>®</sup><br>with Rotating<br>Handle | Slide&Hide <sup>®</sup><br>with Rotating<br>Handle | Slide&Hide <sup>®</sup><br>with Rotating<br>Handle | Slide&Hide <sup>®</sup><br>with Rotating<br>Handle | Slide&Hide <sup>®</sup><br>with Rotating<br>Handle | Slide&Hide <sup>®</sup><br>with Rotating<br>Handle | Slide&Hide®<br>with Rotating<br>Handle |                                |
|     | ●<br>1 x ComfortFlex<br>●               | •<br>1 x ComfortFlex<br>•               | •<br>1 x ComfortFlex                               | •<br>1 x ComfortFlex                               |                                                    |                                                    | •<br>1 x Clip rail                                 | •                                                  | •<br>1 x Clip rail                                 | •                                                  | •<br>1 x Clip rail                     | ľ                              |
|     | •                                       | •                                       | •                                                  | :                                                  | •                                                  | •                                                  |                                                    |                                                    |                                                    |                                                    |                                        |                                |
|     | White TFT<br>Display                    | White TFT<br>Display                    | White TFT<br>Display                               | White TFT<br>Display                               | White TFT<br>Display                               | White TFT<br>Display                               | White LCD<br>Display                               | White LCD<br>Display                               | White LCD<br>Display                               | White LCD<br>Display                               | White LCD<br>Display<br>●              |                                |
|     | Quadruple<br>NeffLight® & 1<br>x 3W LED | Quadruple<br>NeffLight® & 1<br>x 3W LED | Quadruple<br>1 x 3W LED                            | Quadruple<br>1 x 35W<br>Halogen                    | Quadruple<br>1 x 3W LED                            | Quadruple<br>1 x 35W<br>Halogen                    | Quadruple<br>1 x 25W<br>Halogen                    | Quadruple<br>2 x 25W<br>Halogen                    | Quadruple<br>1 x 25W<br>Halogen                    | Quadruple<br>1 x 25W<br>Halogen                    | Quadruple<br>1 x 25W<br>Halogen        |                                |
|     | 14 + 2                                  | 15                                      | 13 + 2                                             | 13                                                 | 12 + 2                                             | 12                                                 | 8                                                  | 8                                                  | 8                                                  | 8                                                  | 8                                      |                                |
|     | 4D<br>• / •                             | 4D<br>• / •                             | 4D<br>• / •                                        | 4D<br>● / ●                                        | 4D<br>● / ●                                        | 4D<br>● / ●                                        | 3D<br>• /                                          | 3D<br>• /                                          | 3D<br>• /                                          | 3D<br>• /                                          | 3D<br>• /                              |                                |
|     | • / •                                   | • / •                                   | • / •                                              | • / •                                              | • / •                                              | • / •                                              | • /                                                | • / •                                              | • / •                                              | • / •                                              | • / •                                  |                                |
|     | •/•                                     | •/•                                     | •/•                                                | •/•                                                | •/•                                                | •/•                                                | • /                                                | • /                                                | • /                                                | • /                                                | • /                                    |                                |
|     | •                                       | •                                       | •                                                  | •                                                  | •                                                  | •                                                  | •                                                  | •                                                  | •                                                  | •                                                  | •                                      |                                |
|     | •                                       | •                                       | •                                                  | •                                                  | •                                                  | •                                                  | •                                                  | •                                                  | •                                                  | •                                                  | •                                      |                                |
|     |                                         | •                                       |                                                    | •                                                  |                                                    | •                                                  |                                                    |                                                    |                                                    |                                                    |                                        |                                |
|     | • / •                                   | • / •                                   | /•                                                 |                                                    | /•                                                 |                                                    |                                                    |                                                    |                                                    |                                                    |                                        |                                |
|     | •                                       |                                         | •                                                  |                                                    | •                                                  |                                                    |                                                    |                                                    |                                                    |                                                    |                                        |                                |
|     | •                                       |                                         | •                                                  |                                                    | •                                                  |                                                    | •                                                  | Ū                                                  |                                                    |                                                    |                                        |                                |
|     | •                                       |                                         | •                                                  |                                                    | •                                                  |                                                    | •                                                  | •                                                  |                                                    |                                                    |                                        |                                |
|     | • /                                     | • /                                     | • /                                                | •<br>• /                                           | • /                                                | • /                                                | • /                                                | • /                                                | • /                                                | • •/                                               | •                                      |                                |
|     | •                                       | •                                       | •                                                  | •                                                  | •                                                  | •                                                  | •                                                  | •                                                  | •                                                  | •                                                  | •                                      |                                |
|     | •                                       |                                         | •                                                  |                                                    |                                                    |                                                    | ٠                                                  | •                                                  |                                                    |                                                    |                                        |                                |
|     | 2                                       | 2                                       | 2                                                  | 2                                                  | 2                                                  | 2                                                  | 2                                                  | 2                                                  | 2                                                  | 2                                                  | 2                                      |                                |
|     | 1                                       | 1                                       | 1                                                  | 1                                                  | 1                                                  | 1                                                  | 1                                                  | 1                                                  | 1                                                  | 1                                                  | 1                                      |                                |
|     | 87.1                                    | 87.1                                    | 87.1                                               | 87.1                                               | 81.2                                               | 81.2                                               | 95.3                                               | 95.3                                               | 95.3                                               | 95.3                                               | 95.3                                   |                                |
|     | A<br>0.74                               | A<br>0.74                               | A<br>0.74                                          | A<br>0.74                                          | A+<br>0.69                                         | A+<br>0.69                                         | A<br>0.81                                          | A<br>0.81                                          | A<br>0.81                                          | A<br>0.81                                          | A<br>0.81                              |                                |
|     | 0.90                                    | 0.90                                    | 0.9                                                | 0.9                                                | 0.87                                               | 0.87                                               | 1.04                                               | 1.04                                               | 1.04                                               | 1.04                                               | 1.04                                   |                                |
|     | 71<br>45                                | 71<br>45                                | 71<br>44                                           | 71<br>44                                           | 71<br>44                                           | 71<br>44                                           | 71<br>58                                           | 71<br>58                                           | 71<br>58                                           | 71<br>58                                           | 71<br>58                               |                                |
|     | 1290                                    | 1290                                    | 1290                                               | 1290                                               | 1290                                               | 1290                                               | 1290                                               | 1290                                               | 1290                                               | 1290                                               | 1290                                   |                                |