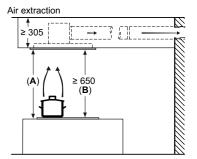

entilation gap must be present



### **INDUCTION & CERAMIC HOBS**

The state of the s

### DOMINO HOBS



18 Measurements in mm. The line drawings featured in this brochure are provided as a guide to general dimensions only and are subject to amendment without prior notice. For full dimensional and installation details please refer to the documentation supplied with the appliance.

Measurements in mm. The line drawings featured in this brochure are provided as a guide to general dimensions only and are subject to amendment without prior notice For full dimensional and installation details please refer to the documentation supplied with the appliance.



## N23TA19N0

① Ventilation gap must



### GAS HOBS

GAS HOBS



### WORKTOP INSTALLATION HOODS

Section of the













E











A: Optimum performance 700-1500

B: From upper edge of pan support

### **CEILING INSTALLATION HOODS**

Service and a service of the

### WALL INSTALLATION HOODS





362

### **GLASS CHIMNEY HOODS**

## **BOX CHIMNEY HOODS**



### PYRAMID CHIMNEY HOODS

A REAL PARTY OF THE PARTY OF TH

### **TELESCOPIC HOODS**



The Renter

ALTE.

Measurements in mm. The line drawings featured in this brochure are provided as a guide to general dimensions only and are subject to amendment without prior notice. For full dimensional and installation details please refer to the documentation supplied with the appliance.



When installing the 90 cm telescopic hood in a 90 cm wide wall-hanging cupboard, the mounting kit is required. The two mounting brackets are screwed onto the right and left of the kitc