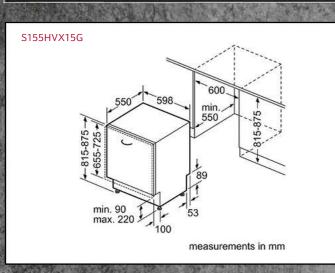

Measured according the EN50304, 65/2014

| No. |                                         |                                         |                                                    | INFO <sup>1</sup>                                  | FOR MORE<br>RMATION PL                             | LEASE                                              |                                                    |                                                    |                                                    |                                                    |                                        |                                |
|-----|-----------------------------------------|-----------------------------------------|----------------------------------------------------|----------------------------------------------------|----------------------------------------------------|----------------------------------------------------|----------------------------------------------------|----------------------------------------------------|----------------------------------------------------|----------------------------------------------------|----------------------------------------|--------------------------------|
|     |                                         |                                         | (+                                                 |                                                    | SIT NEFF-HO<br>COM/UK                              |                                                    |                                                    |                                                    |                                                    |                                                    |                                        | STRATE CONTRACTOR              |
|     | N 90t<br>B58VT68H0B<br>–                | N 90t<br>B58CT68H0B<br>-                | N 90s<br>B57V\$24H0B<br>-                          | N 90s<br>B57CS24H0B<br>-                           | N 70<br>B57VR22N0B<br>-                            | N 70<br>B57CR22N0B<br>-                            | N 50<br>B5AVM7HH0B                                 | N 50<br>B5AVH6AH0B                                 | N 50<br>B5ACM7HH0B<br>-                            | N 50<br>B5ACH7AH0B<br>-                            | N 50<br>B6ACH7HH0B<br>-                |                                |
|     | •                                       | •                                       | Medium colour                                      | Medium colour                                      | Small                                              | Small                                              | •                                                  | •                                                  | •                                                  | •                                                  |                                        |                                |
|     | •<br>• / •<br>• / •<br>14               | •<br>• / •<br>• / •                     | •<br>• / •<br>• / •<br>14                          | •<br>• / •<br>• / •<br>• / •                       | •<br>• / •<br>• / •<br>14                          | •<br>• / •<br>• / •<br>• / •                       | •<br>•/•<br>•/•<br>15                              | •<br>• / •<br>• / •<br>15                          | •<br>• / •<br>• / •                                | •<br>• / •<br>• / •                                | •<br>•/•<br>•/•<br>•/•                 | Variation of the second second |
|     | Slide&Hide®<br>with Rotating<br>Handle  | Slide&Hide®<br>with Rotating<br>Handle  | Slide&Hide <sup>®</sup><br>with Rotating<br>Handle | Slide&Hide <sup>®</sup><br>with Rotating<br>Handle | Slide&Hide <sup>®</sup><br>with Rotating<br>Handle | Slide&Hide <sup>®</sup><br>with Rotating<br>Handle | Slide&Hide <sup>®</sup><br>with Rotating<br>Handle | Slide&Hide <sup>®</sup><br>with Rotating<br>Handle | Slide&Hide <sup>®</sup><br>with Rotating<br>Handle | Slide&Hide <sup>®</sup><br>with Rotating<br>Handle | Slide&Hide®<br>with Rotating<br>Handle |                                |
|     | ●<br>1 x ComfortFlex<br>●               | •<br>1 x ComfortFlex<br>•               | •<br>1 x ComfortFlex                               | •<br>1 x ComfortFlex                               |                                                    |                                                    | •<br>1 x Clip rail                                 | •                                                  | •<br>1 x Clip rail                                 | •                                                  | •<br>1 x Clip rail                     | ľ                              |
|     | •                                       | •                                       | •                                                  | :                                                  | •                                                  | •                                                  |                                                    |                                                    |                                                    |                                                    |                                        |                                |
|     | White TFT<br>Display                    | White TFT<br>Display                    | White TFT<br>Display                               | White TFT<br>Display                               | White TFT<br>Display                               | White TFT<br>Display                               | White LCD<br>Display                               | White LCD<br>Display                               | White LCD<br>Display                               | White LCD<br>Display                               | White LCD<br>Display<br>●              |                                |
|     | Quadruple<br>NeffLight® & 1<br>x 3W LED | Quadruple<br>NeffLight® & 1<br>x 3W LED | Quadruple<br>1 x 3W LED                            | Quadruple<br>1 x 35W<br>Halogen                    | Quadruple<br>1 x 3W LED                            | Quadruple<br>1 x 35W<br>Halogen                    | Quadruple<br>1 x 25W<br>Halogen                    | Quadruple<br>2 x 25W<br>Halogen                    | Quadruple<br>1 x 25W<br>Halogen                    | Quadruple<br>1 x 25W<br>Halogen                    | Quadruple<br>1 x 25W<br>Halogen        |                                |
|     | 14 + 2                                  | 15                                      | 13 + 2                                             | 13                                                 | 12 + 2                                             | 12                                                 | 8                                                  | 8                                                  | 8                                                  | 8                                                  | 8                                      |                                |
|     | 4D<br>• / •                             | 4D<br>• / •                             | 4D<br>• / •                                        | 4D<br>● / ●                                        | 4D<br>● / ●                                        | 4D<br>● / ●                                        | 3D<br>• /                                          | 3D<br>• /                                          | 3D<br>• /                                          | 3D<br>• /                                          | 3D<br>• /                              |                                |
|     | • / •                                   | • / •                                   | • / •                                              | • / •                                              | • / •                                              | • / •                                              | • /                                                | • / •                                              | • / •                                              | • / •                                              | • / •                                  |                                |
|     | •/•                                     | •/•                                     | •/•                                                | •/•                                                | •/•                                                | •/•                                                | • /                                                | • /                                                | • /                                                | • /                                                | • /                                    |                                |
|     | •                                       | •                                       | •                                                  | •                                                  | •                                                  | •                                                  | •                                                  | •                                                  | •                                                  | •                                                  | •                                      |                                |
|     | •                                       | •                                       | •                                                  | •                                                  | •                                                  | •                                                  | •                                                  | •                                                  | •                                                  | •                                                  | •                                      |                                |
|     |                                         | •                                       |                                                    | •                                                  |                                                    | •                                                  |                                                    |                                                    |                                                    |                                                    |                                        |                                |
|     | • / •                                   | • / •                                   | /•                                                 |                                                    | /•                                                 |                                                    |                                                    |                                                    |                                                    |                                                    |                                        |                                |
|     | •                                       |                                         | •                                                  |                                                    | •                                                  |                                                    |                                                    |                                                    |                                                    |                                                    |                                        |                                |
|     | •                                       |                                         | •                                                  |                                                    | •                                                  |                                                    | •                                                  | Ū                                                  |                                                    |                                                    |                                        |                                |
|     | •                                       |                                         | •                                                  |                                                    | •                                                  |                                                    | •                                                  | •                                                  |                                                    |                                                    |                                        |                                |
|     | • /                                     | • /                                     | • /                                                | •<br>• /                                           | • /                                                | • /                                                | • /                                                | • /                                                | • /                                                | • •/                                               | •                                      |                                |
|     | •                                       | •                                       | •                                                  | •                                                  | •                                                  | •                                                  | •                                                  | •                                                  | •                                                  | •                                                  | •                                      |                                |
|     | •                                       |                                         | •                                                  |                                                    |                                                    |                                                    | ٠                                                  | •                                                  |                                                    |                                                    |                                        |                                |
|     | 2                                       | 2                                       | 2                                                  | 2                                                  | 2                                                  | 2                                                  | 2                                                  | 2                                                  | 2                                                  | 2                                                  | 2                                      |                                |
|     | 1                                       | 1                                       | 1                                                  | 1                                                  | 1                                                  | 1                                                  | 1                                                  | 1                                                  | 1                                                  | 1                                                  | 1                                      |                                |
|     | 87.1                                    | 87.1                                    | 87.1                                               | 87.1                                               | 81.2                                               | 81.2                                               | 95.3                                               | 95.3                                               | 95.3                                               | 95.3                                               | 95.3                                   |                                |
|     | A<br>0.74                               | A<br>0.74                               | A<br>0.74                                          | A<br>0.74                                          | A+<br>0.69                                         | A+<br>0.69                                         | A<br>0.81                                          | A<br>0.81                                          | A<br>0.81                                          | A<br>0.81                                          | A<br>0.81                              |                                |
|     | 0.90                                    | 0.90                                    | 0.9                                                | 0.9                                                | 0.87                                               | 0.87                                               | 1.04                                               | 1.04                                               | 1.04                                               | 1.04                                               | 1.04                                   |                                |
|     | 71<br>45                                | 71<br>45                                | 71<br>44                                           | 71<br>44                                           | 71<br>44                                           | 71<br>44                                           | 71<br>58                                           | 71<br>58                                           | 71<br>58                                           | 71<br>58                                           | 71<br>58                               |                                |
|     | 1290                                    | 1290                                    | 1290                                               | 1290                                               | 1290                                               | 1290                                               | 1290                                               | 1290                                               | 1290                                               | 1290                                               | 1290                                   |                                |