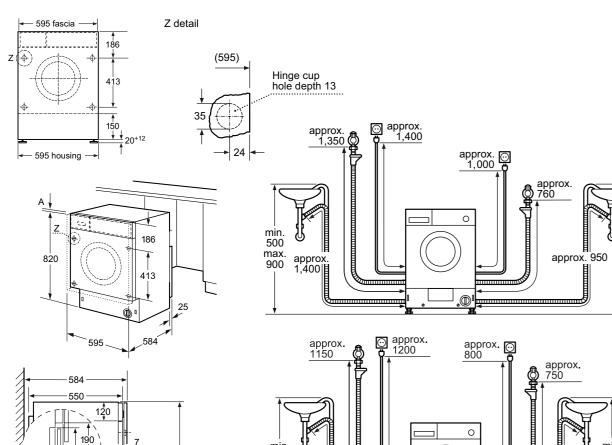

### CONVENTIONAL HEAT GENTLE

This setting heats up the centre of the oven for single shelf cooking. The oven maintains its average temperature for gentler cooking by reducing the thermostat cycles and using residual heat as part of the process.

### FULL SURFACE GRILL

The grill element is situated in the oven roof. It is thermostatically controlled and will cycle on and off to maintain the required temperature.

### DEFROST

The CircoTherm<sup>®</sup> fan circulates air through the oven to speed up defrosting times while retaining food colour and moisture. Ideal for delicate foods as well as fish and poultry.

### **BOTTOM HEAT**

Providing heat from the bottom of the oven, this method is ideal for pizza bases and pastry cases to create a crispy underside or for bain marie and casseroles.