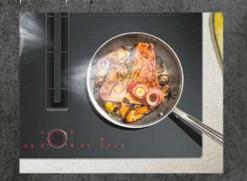

## **KEEP YOUR HANDS** ON THE COOKING

### LET THE HOOD JUDGE THE **EXTRACTION YOU NEED**

When you and your hob are causing a steam storm in the kitchen, our Automatic Hood springs to life as the two appliances are connected via Wi-Fi. The hood automatically adapts the extraction rate to the cooking aromas and vapours it detects. If desired, you can even adjust the extraction via the Home Connect app or using the stylish TwistPadFire® dial on the cooktop – there's a control option to suit any mood.