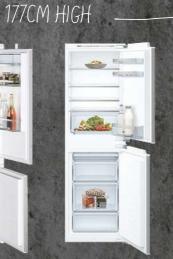

### Get closer to your cooking

We create appliances that are tailored to modern lifestyles and requirements. Our unique Slide&Hide<sup>®</sup> door fits smoothly under the oven cavity to give plenty of room, as well as better access to the oven's interior – ensuring an easy and flexible approach to cooking. Recognising our customers' need for maximum cooking space, our unique full-sized single ovens are now even larger with a 71-litre capacity.

Slide&Hide<sup>®</sup> Single Oven

FEATURE AVAILABLE WITHIN N90 AND N70 MODELS