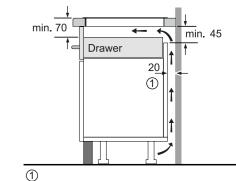

|



\* Planned from April 2021







### FLEX INDUCTION HOBS

\*min. 40

## **INDUCTION & CERAMIC HOBS**

T48PD23X2

T46PD53X2



ALL INDUCTION HOBS USE ONE OF THESE LINE DRAWINGS min. 65 开 **min.** 45 Drawer T36FB41X0G 20 1 1 Ventilation gap must be present.

ALL INDUCTION HOBS USE THESE LINE DRAWINGS T48PD23X2, T46PD53X2, T48FD23X2, T46FD53X2, T36FB40X0, T36FB41X0G

R 10 6 5 + 0.5 23 Max ch \*min. 40 min. 50 min. 600 \* Minimum distance from winimum distance from the hob cut-out to the wall
 \*\* Recessed depth
 \*\*\* With fitted oven underneath min. 30, possibly more; see space requirements for the oven \*min. 30



Ventilation gap must be present.





1 Ventilation gap must be present



### **INDUCTION & CERAMIC HOBS**

The state of the s

### DOMINO HOBS



18 Measurements in mm. The line drawings featured in this brochure are provided as a guide to general dimensions only and are subject to amendment without prior notice. For full dimensional and installation details please refer to the documentation supplied with the appliance.

Measurements in mm. The line drawings featured in this brochure are provided as a guide to general dimensions only and are subject to amendment without prior notice For full dimensional and installation details please refer to the documentation supplied with the appliance.



## N23TA19N0

① Ventilation gap must



### GAS HOBS

GAS HOBS



### WORKTOP INSTALLATION HOO