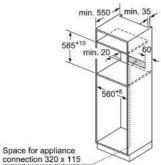

nduction hob                 | 37 mm                  | 38 mm |  |
| full surface<br>nduction hob | 47 mm                  | 48 mm |  |
| Gas hob                      | 30 mm                  | 38 mm |  |
| Electric hob                 | 27 mm                  | 30 mm |  |
|                              |                        |       |  |

If the appliance will be installed unde a hob, the following worktop thicknes (including substructure if necessary) must be taken into acccount.





Measurements in mm. The line drawings featured in this brochure are provided as a guide to general dimer For full dimensional and installation details please refer to the documentation supplied with the appliance.

10.5.5 C

### SINGLE OVENS

52.62.10

The second second



#### B1ACE4HN0B, B1ACE4HW0B







••••

ment without prior notic



## COMPACT OVENS WITH FULL STEAM





Measurements in mm. The line drawings featured in this brochure are provided as a guide to general dimer For full dimensional and installation details please refer to the documentation supplied with the appliance.

|                       | fitted | flush |
|-----------------------|--------|-------|
| iction hob            | 42 mm  | 43 mm |
| surface<br>iction hob | 52 mm  | 53 mm |
| hob                   | 32 mm  | 43 mm |
| tric hob              | 32 mm  | 35 mm |

### COMPACT OVENS

#### Hob type

#### min. worktop thickness fitted flush

| Induction hob                 | 42 mm | 43 mm |
|-------------------------------|-------|-------|
| Full surface<br>Induction hob | 52 mm | 53 mm |
| Gas hob