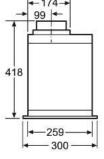

ion in accordance with template. measurements in mm



min. 300 ation 320 dia. 170 measurements in mm

dia. 120/150

Depth of the filter drawer can be adjusted by up to 29 mm measurements in mm

### TELESCOPIC HOODS

52. 62.25

State State

30 Measurements in mm. The line drawings featured in this brochure are provided as a guide to general dim For full dimensional and installation details please refer to the documentation supplied with the applianc

### CANOPY HOODS

front view

front view



and are subject to an

Measurements in mm. The line drawings featured in this brochure are provided as a guide to general dimen For full dimensional and installation details please refer to the documentation supplied with the appliance. ins only and are subject to amendment without prior notice











### CANOPY HOODS

32

### WINE COOLERS





32





### AMERICAN-STYLE FRIDGE FREEZER

52. 63.201

## **BUILT-IN FRIDGE FREEZERS**





Sector States and

| A | Front is adjustable from 1783 to 1792 |
|---|---------------------------------------|
| В | Cabinet depth                         |
| С | Depth incl. door, without handle      |
| D | Depth incl. door, with handle         |
| Е | Water connection to the appliance     |







The specified unit door dimensions are valid for a door gap of 4 mm.



1772

903

1772







The specified unit door dimensions are valid for a door gap of 4 mm.



733 KI7862SF0G 545 541 1772



Measurements in mm. The line drawings featured in this brochure are provided as a guide to general dimensions only and are subject to amendment without prior