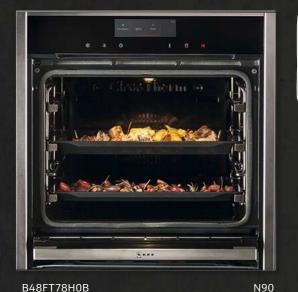

Featured model: B58VT68H0B N90 Slide&Hide<sup>®</sup> Single Pyrolytic Oven with Home Connect

THE BEAUTY OF A MICROWAVE COMBINATION MODEL IS THAT IT CAN MIMIC ALL THE BENEFITS OF A TRADITIONAL OVEN IN A FRACTION OF THE TIME.

### SLIDE&HIDE® PYROLYTIC OVENS WITH VARIOSTEAM®

### The ultimate choice for creative Cookaholics

Whatever your specialities, we've designed an oven to inspire even the most experimental cooks. Combining our unique Slide&Hide<sup>®</sup> disappearing door design with VarioSteam® and Pyrolytic Self Cleaning, creative cooks can achieve succulent meat, beautifully crusty bread and flavoursome bakes without worrying about roasting spatter and spillages.