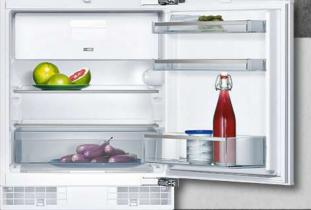

beautiful uniform results. With the option to cook

BAKING AND ROASTING ASSISTANT

This innovative assistant makes food preparation

even easier and more convenient. The Baking and

Roasting Assistant serves up a cooking suggestion

at the press of a button. It also recommends the

The Multi Point Meat Probe measures the joint's

heat at three points and the Single Point Meat

Probe measures in one point, ensuring the right

core temperature is reached, so you can take the

ideal heating mode, temperature and time, to