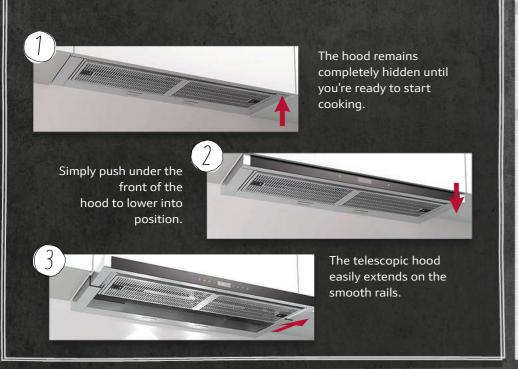

# WARMING DRAWERS

### WARMING DRAWERS EXPLAINED...

A warming drawer is a must for the serious cook. They're useful and versatile and help with the preparation and timing of meals. Easily accessible on smooth telescopic runners, they'll not only warm plates before serving up, but keep pre-cooked food warm too. As well as warming, they can be used to defrost delicate foods, melt chocolate, make yoghurt and prove

Designed to coordinate with other NEFF appliances, we offer our Warming Drawers across both the N90 and N50 collection in two sizes - 14cm high, which holds 12 plates, and 29cm high, which can hold 40 plates. Also available within the N90 Collection is our 14cm fully extendable Accessory Drawer, ideal for additional kitchen storage.