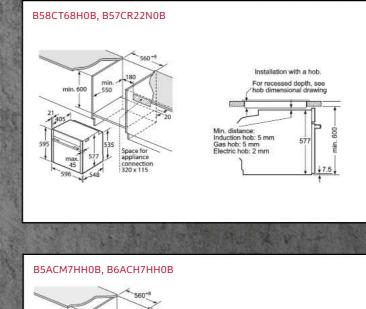

N 90

Pyrolytic Self Cleaning

| KEY F                    | EATU        | RES                            |              |                       |                         |
|--------------------------|-------------|--------------------------------|--------------|-----------------------|-------------------------|
| Full Touch<br>Control    | Slide&Hide® | WH ((•                         | Functions 15 | Neff Light            | Multi Poin<br>Meat Prob |
| Bake and<br>Roast Assist |             | Pyrolytic<br>VVV<br>VVV<br>VVV | CircoTherm®  | CircoTherm®<br>Gentle |                         |
| Energy<br>A              | Efficie     |                                |              |                       |                         |

|         |                                                                                                                | 8       |                  |  |
|---------|----------------------------------------------------------------------------------------------------------------|---------|------------------|--|
|         |                                                                                                                |         | The state        |  |
|         |                                                                                                                |         |                  |  |
|         |                                                                                                                |         |                  |  |
|         |                                                                                                                |         |                  |  |
|         |                                                                                                                | 100     |                  |  |
|         | The second s |         | SEL STEL         |  |
|         | COLLECTION                                                                                                     |         |                  |  |
|         | BLACK GLASS WITH STEEL TRIM                                                                                    | -       |                  |  |
|         | WHITE GLASS WITH STEEL TRIM                                                                                    |         |                  |  |
|         | OPERATION<br>Full Touch with Large colour TFT Clear Text displa                                                |         | (在)的人的           |  |
|         | Shift Control with TFT Clear Text display                                                                      | iy      | 1 3 A 43 4       |  |
|         | Neff Design Retractable controls                                                                               |         | A CARLEN         |  |
|         | CONTROLS                                                                                                       |         | a start h        |  |
| 10      | Electronic control<br>Temperature proposal with display                                                        | -       | CALLER THE R     |  |
|         | Heating up indicator/ Residual heat indicator                                                                  | 3       | E Low            |  |
|         | Control panel lock/ Safety switch off                                                                          | 1       | a sound          |  |
| 1       | Automatic programmes SPECIAL FEATURES                                                                          | 1       | A LANGE          |  |
|         |                                                                                                                |         |                  |  |
|         | Door type                                                                                                      |         | States a         |  |
|         | Soft open door<br>Home Connect                                                                                 | -       | Che Land         |  |
|         | Telescopic Rail                                                                                                |         |                  |  |
| and the | Multi Point Temperature Probe                                                                                  | 1       | an a des         |  |
| 100     | Single Point Meat Probe                                                                                        | -       |                  |  |
|         | Rapid heat up<br>Baking and roasting assistant                                                                 |         |                  |  |
|         | FEATURES                                                                                                       |         |                  |  |
|         | Electronic clock / timer                                                                                       |         | The second       |  |
|         | Full glass inner door                                                                                          | -       |                  |  |
|         | Glazed door (Quadruple/Triple/Double)<br>Internal lighting                                                     |         |                  |  |
|         | Water tank empty indicator                                                                                     |         | 1                |  |
| 1       | COOKING FUNCTIONS                                                                                              |         |                  |  |
|         | CircoTherm <sup>®</sup><br>CircoTherm <sup>®</sup> Gentle / Top/bottom heat Gentle                             | -       |                  |  |
|         | Top/bottom heat / Bottom heat                                                                                  |         |                  |  |
|         | Circo Roasting                                                                                                 | 1       |                  |  |
|         | Full surface grill/ Centre Surface Grill<br>Bread baking                                                       |         |                  |  |
|         | Low temperature cooking                                                                                        |         | . Les as         |  |
|         | Pizza setting/ CircoTherm® Intensive                                                                           |         |                  |  |
|         | Defrost<br>Dough Proving                                                                                       |         | 1 2 2 2 2 2      |  |
|         | Plate warming/ Keep Warm                                                                                       |         |                  |  |
|         | COOKING FUNCTIONS WITH STEAM                                                                                   |         | and the          |  |
|         | Vario Steam®                                                                                                   |         |                  |  |
|         | Added Steam<br>Dough Proving                                                                                   |         |                  |  |
|         | Reheat                                                                                                         |         | 1. 44,57         |  |
|         | OVEN CLEANING                                                                                                  |         |                  |  |
|         | Pyrolytic cleaning<br>Easy Clean® / Base Clean                                                                 |         |                  |  |
|         | Eco Clean Surface                                                                                              |         | the state of the |  |
|         | Cleaning setting                                                                                               |         | 1303200          |  |
|         | Descaling programme<br>STANDARD ACCESSORIES                                                                    |         |                  |  |
|         | Wire shelf                                                                                                     |         |                  |  |
|         | Universal pan                                                                                                  |         |                  |  |
|         | ENERGY EFFICIENCY <sup>1</sup>                                                                                 |         |                  |  |
|         | Energy efficiency index<br>Energy efficiency class                                                             |         |                  |  |
|         | Energy consumption per cycle CircoTherm kW                                                                     | /h      |                  |  |
|         | Energy consumption per cycle conventional kW                                                                   |         |                  |  |
|         | Oven capacity Time to cook standard load mir                                                                   | L<br>ns |                  |  |
|         |                                                                                                                | n²      |                  |  |
|         |                                                                                                                |         |                  |  |

Measured according the EN50304, 65/2014

| No. |                                         |                                         |                                                    | INFO <sup>1</sup>                                  | FOR MORE<br>RMATION PL                             | LEASE                                              |                                                    |                                                    |                                                    |                                                    |                                        |                                |
|-----|-----------------------------------------|-----------------------------------------|----------------------------------------------------|----------------------------------------------------|----------------------------------------------------|----------------------------------------------------|----------------------------------------------------|----------------------------------------------------|----------------------------------------------------|----------------------------------------------------|----------------------------------------|--------------------------------|
|     |                                         |                                         | (+                                                 |                                                    | SIT NEFF-HO<br>COM/UK                              |                                                    |                                                    |                                                    |                                                    |                                                    |                                        | STRATE CONTRACTOR              |
|     | N 90t<br>B58VT68H0B<br>–                | N 90t<br>B58CT68H0B<br>-                | N 90s<br>B57V\$24H0B<br>-                          | N 90s<br>B57CS24H0B<br>-                           | N 70<br>B57VR22N0B<br>-                            | N 70<br>B57CR22N0B<br>-                            | N 50<br>B5AVM7HH0B                                 | N 50<br>B5AVH6AH0B                                 | N 50<br>B5ACM7HH0B<br>-                            | N 50<br>B5ACH7AH0B<br>-                            | N 50<br>B6ACH7HH0B<br>-                |                                |
|     | •                                       | •                                       | Medium colour                                      | Medium colour                                      | Small                                              | Small                                              | •                                                  | •                                                  | •                                                  | •                                                  |                                        |                                |
|     | •<br>• / •<br>• / •<br>14               | •<br>• / •<br>• / •                     | •<br>• / •<br>• / •<br>14                          | •<br>• / •<br>• / •<br>• / •                       | •<br>• / •<br>• / •<br>14                          | •<br>• / •<br>• / •<br>• / •                       | •<br>•/•<br>•/•<br>15                              | •<br>• / •<br>• / •<br>15                          | •<br>• / •<br>• / •                                | •<br>• / •<br>• / •                                | •<br>•/•<br>•/•<br>•/•                 | Variation of the second second |
|     | Slide&Hide®<br>with Rotating<br>Handle  | Slide&Hide®<br>with Rotating<br>Handle  | Slide&Hide <sup>®</sup><br>with Rotating<br>Handle | Slide&Hide <sup>®</sup><br>with Rotating<br>Handle | Slide&Hide <sup>®</sup><br>with Rotating<br>Handle | Slide&Hide <sup>®</sup><br>with Rotating<br>Handle | Slide&Hide <sup>®</sup><br>with Rotating<br>Handle | Slide&Hide <sup>®</sup><br>with Rotating<br>Handle | Slide&Hide <sup>®</sup><br>with Rotating<br>Handle | Slide&Hide <sup>®</sup><br>with Rotating<br>Handle | Slide&Hide®<br>with Rotating<br>Handle |                                |
|     | ●<br>1 x ComfortFlex<br>●               | •<br>1 x ComfortFlex<br>•               | •<br>1 x ComfortFlex                               | •<br>1 x ComfortFlex                               |                                                    |                                                    | •<br>1 x Clip rail                                 | •                                                  | •<br>1 x Clip rail                                 | •                                                  | •<br>1 x Clip rail                     | ľ                              |
|     | •                                       | •                                       | •                                                  | :                                                  | •                                                  | •                                                  |                                                    |                                                    |                                                    |                                                    |                                        |                                |
|     | White TFT<br>Display                    | White TFT<br>Display                    | White TFT<br>Display                               | White TFT<br>Display                               | White TFT<br>Display                               | White TFT<br>Display                               | White LCD<br>Display                               | White LCD<br>Display                               | White LCD<br>Display                               | White LCD<br>Display                               | White LCD<br>Display<br>●              |                                |
|     | Quadruple<br>NeffLight® & 1<br>x 3W LED | Quadruple<br>NeffLight® & 1<br>x 3W LED | Quadruple<br>1 x 3W LED                            | Quadruple<br>1 x 35W<br>Halogen                    | Quadruple<br>1 x 3W LED                            | Quadruple<br>1 x 35W<br>Halogen                    | Quadruple<br>1 x 25W<br>Halogen                    | Quadruple<br>2 x 25W<br>Halogen                    | Quadruple<br>1 x 25W<br>Halogen                    | Quadruple<br>1 x 25W<br>Halogen                    | Quadruple<br>1 x 25W<br>Halogen        |                                |
|     | 14 + 2                                  | 15                                      | 13 + 2                                             | 13                                                 | 12 + 2                                             | 12                                                 | 8                                                  | 8                                                  | 8                                                  | 8                                                  | 8                                      |                                |
|     | 4D<br>• / •                             | 4D<br>• / •                             | 4D<br>• / •                                        | 4D<br>● / ●                                        | 4D<br>● / ●                                        | 4D<br>● / ●                                        | 3D<br>• /                                          | 3D<br>• /                                          | 3D<br>• /                                          | 3D<br>• /                                          | 3D<br>• /                              |                                |
|     | • / •                                   | • / •                                   | • / •                                              | • / •                                              | • / •                                              | • / •                                              | • /                                                | • / •                                              | • / •                                              | • / •                                              | • / •                                  |                                |
|     | •/•                                     | •/•                                     | •/•                                                | •/•                                                | •/•                                                | •/•                                                | • /                                                | • /                                                | • /                                                | • /                                                | • /                                    |                                |
|     | •                                       | •                                       | •                                                  | •                                                  | •                                                  | •                                                  | •                                                  | •                                                  | •                                                  | •                                                  | •                                      |                                |
|     | •                                       | •                                       | •                                                  | •                                                  | •                                                  | •                                                  | •                                                  | •                                                  | •                                                  | •                                                  | •                                      |                                |
|     |                                         | •                                       |                                                    | •                                                  |                                                    | •                                                  |                                                    |                                                    |                                                    |                                                    |                                        |                                |
|     | • / •                                   | • / •                                   | /•                                                 |                                                    | /•                                                 |                                                    |                                                    |                                                    |                                                    |                                                    |                                        |                                |
|     | •                                       |                                         | •                                                  |                                                    | •                                                  |                                                    |                                                    |                                                    |                                                    |                                                    |                                        |                                |
|     | •                                       |                                         | •                                                  |                                                    | •                                                  |                                                    | •                                                  | Ū                                                  |                                                    |                                                    |                                        |                                |
|     | •                                       |                                         | •                                                  |                                                    | •                                                  |                                                    | •                                                  | •                                                  |                                                    |                                                    |                                        |                                |
|     | • /                                     | • /                                     | • /                                                | •<br>• /                                           | • /                                                | • /                                                | • /                                                | • /                                                | • /                                                | • •/                                               | •                                      |                                |
|     | •                                       | •                                       | •                                                  | •                                                  | •                                                  | •                                                  | •                                                  | •                                                  | •                                                  | •                                                  | •                                      |                                |
|     | •                                       |                                         | •                                                  |                                                    |                                                    |                                                    | ٠                                                  | •                                                  |                                                    |                                                    |                                        |                                |
|     | 2                                       | 2                                       | 2                                                  | 2                                                  | 2                                                  | 2                                                  | 2                                                  | 2                                                  | 2                                                  | 2                                                  | 2                                      |                                |
|     | 1                                       | 1                                       | 1                                                  | 1                                                  | 1                                                  | 1                                                  | 1                                                  | 1                                                  | 1                                                  | 1                                                  | 1                                      |                                |
|     | 87.1                                    | 87.1                                    | 87.1                                               | 87.1                                               | 81.2                                               | 81.2                                               | 95.3                                               | 95.3                                               | 95.3                                               | 95.3                                               | 95.3                                   |                                |
|     | A<br>0.74                               | A<br>0.74                               | A<br>0.74                                          | A<br>0.74                                          | A+<br>0.69                                         | A+<br>0.69                                         | A<br>0.81                                          | A<br>0.81                                          | A<br>0.81                                          | A<br>0.81                                          | A<br>0.81                              |                                |
|     | 0.90                                    | 0.90                                    | 0.9                                                | 0.9                                                | 0.87                                               | 0.87                                               | 1.04                                               | 1.04                                               | 1.04                                               | 1.04                                               | 1.04                                   |                                |
|     | 71<br>45                                | 71<br>45                                | 71<br>44                                           | 71<br>44                                           | 71<br>44                                           | 71<br>44                                           | 71<br>58                                           | 71<br>58                                           | 71<br>58                                           | 71<br>58                                           | 71<br>58                               |                                |
|     | 1290                                    | 1290                                    | 1290                                               | 1290                                               | 1290                                               | 1290                                               | 1290                                               | 1290                                               | 1290                                               | 1290                                               | 1290                                   |                                |