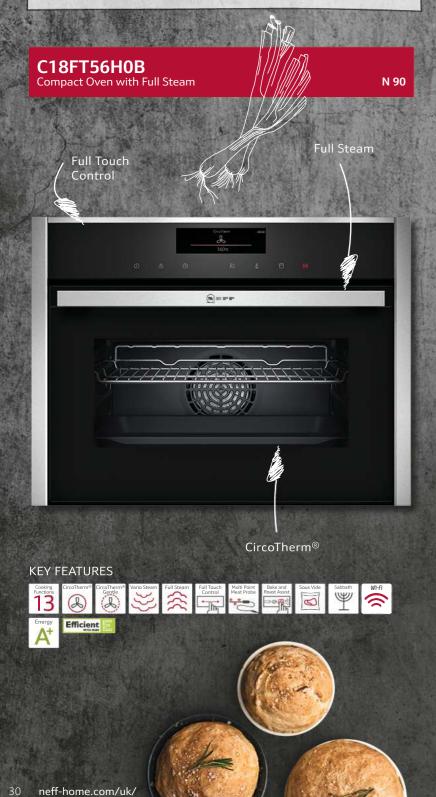

# COMPACT OVENS

### SEAMLESS COMBINATION MEETS ADVENTUROUS COOKING

Intended to complement our unique Slide&Hide® Oven range, our innovative 45cm Compact Ovens provide additional cavity space whilst offering a premium and seamless kitchen design. Use our SeamlessCombination® mounting kits to create your very own stylish 'mix and match' appliance wall. Our SeamlessCombination® mounting kits are only available within the N90 and N70 Collections.

Designed to offer the ultimate flexibility, our compact appliances provide all of the innovative features you'd expect from a NEFF Single Oven. With CircoTherm® as a standard across most Compact Ovens, multiple dishes can be cooked simultaneously without any intermingling of flavours. Plus, selected models offer our innovative Pyrolytic Self-Cleaning function to make oven cleaning a chore of the past. If you're looking to push the boundaries with creative cooking our Compact Full Steam and Compact Microwave Ovens is a must have appliance for your kitchen. Pair one of our Compact Ovens with a Single Slide&Hide® Oven to create a more versatile and larger cooking capacity than a standard Double Oven offers. Head to page 18 to discover how our small ovens have big ideas.

## FAST FOOD NEVER LOOKED, OR TASTED, SO GOOD

Invaluable in any Cookaholic's kitchen, our N90, N70 and N50 Collection Compact Microwave Ovens feature an integral microwave designed to cook your favourite dishes in a fraction of the time. Combined with the option of conventional oven cooking, our Compact Microwave Ovens offer the ultimate versatility to any meal. Also available within all collections is our range of Compact Full Steam Ovens to offer you a healthier approach to cooking with a more tasty result. All Compact Ovens have been designed to perfectly coordinate with our unique Slide&Hide<sup>®</sup> Single Ovens.