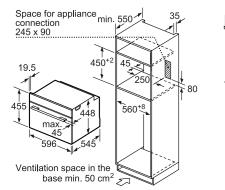

Measured according the EN50304, 65/2014

| No. |                                         |                                         |                                                    | INFO <sup>1</sup>                                  | FOR MORE<br>RMATION PL                             | LEASE                                              |                                                    |                                                    |                                                    |                                                    |                                        |                                |
|-----|-----------------------------------------|-----------------------------------------|----------------------------------------------------|----------------------------------------------------|----------------------------------------------------|----------------------------------------------------|----------------------------------------------------|----------------------------------------------------|----------------------------------------------------|----------------------------------------------------|----------------------------------------|--------------------------------|
|     |                                         |                                         | (+                                                 |                                                    | SIT NEFF-HO<br>COM/UK                              |                                                    |                                                    |                                                    |                                                    |                                                    |                                        | STRATE CONTRACTOR              |
|     | N 90t<br>B58VT68H0B<br>–                | N 90t<br>B58CT68H0B<br>-                | N 90s<br>B57V\$24H0B<br>-                          | N 90s<br>B57CS24H0B<br>-                           | N 70<br>B57VR22N0B<br>-                            | N 70<br>B57CR22N0B<br>-                            | N 50<br>B5AVM7HH0B                                 | N 50<br>B5AVH6AH0B                                 | N 50<br>B5ACM7HH0B<br>-                            | N 50<br>B5ACH7AH0B<br>-                            | N 50<br>B6ACH7HH0B<br>-                |                                |
|     | •                                       | •                                       | Medium colour                                      | Medium colour                                      | Small                                              | Small                                              | •                                                  | •                                                  | •                                                  | •                                                  |                                        |                                |
|     | •<br>• / •<br>• / •<br>14               | •<br>• / •<br>• / •                     | •<br>• / •<br>• / •<br>14                          | •<br>• / •<br>• / •<br>• / •                       | •<br>• / •<br>• / •<br>14                          | •<br>• / •<br>• / •<br>• / •                       | •<br>•/•<br>•/•<br>15                              | •<br>• / •<br>• / •<br>15                          | •<br>• / •<br>• / •                                | •<br>• / •<br>• / •                                | •<br>•/•<br>•/•<br>•/•                 | Variation of the second second |
|     | Slide&Hide®<br>with Rotating<br>Handle  | Slide&Hide®<br>with Rotating<br>Handle  | Slide&Hide <sup>®</sup><br>with Rotating<br>Handle | Slide&Hide <sup>®</sup><br>with Rotating<br>Handle | Slide&Hide <sup>®</sup><br>with Rotating<br>Handle | Slide&Hide <sup>®</sup><br>with Rotating<br>Handle | Slide&Hide <sup>®</sup><br>with Rotating<br>Handle | Slide&Hide <sup>®</sup><br>with Rotating<br>Handle | Slide&Hide <sup>®</sup><br>with Rotating<br>Handle | Slide&Hide <sup>®</sup><br>with Rotating<br>Handle | Slide&Hide®<br>with Rotating<br>Handle |                                |
|     | ●<br>1 x ComfortFlex<br>●               | •<br>1 x ComfortFlex<br>•               | •<br>1 x ComfortFlex                               | •<br>1 x ComfortFlex                               |                                                    |                                                    | •<br>1 x Clip rail                                 | •                                                  | •<br>1 x Clip rail                                 | •                                                  | •<br>1 x Clip rail                     | ľ                              |
|     | •                                       | •                                       | •                                                  | :                                                  | •                                                  | •                                                  |                                                    |                                                    |                                                    |                                                    |                                        |                                |
|     | White TFT<br>Display                    | White TFT<br>Display                    | White TFT<br>Display                               | White TFT<br>Display                               | White TFT<br>Display                               | White TFT<br>Display                               | White LCD<br>Display                               | White LCD<br>Display                               | White LCD<br>Display                               | White LCD<br>Display                               | White LCD<br>Display<br>●              |                                |
|     | Quadruple<br>NeffLight® & 1<br>x 3W LED | Quadruple<br>NeffLight® & 1<br>x 3W LED | Quadruple<br>1 x 3W LED                            | Quadruple<br>1 x 35W<br>Halogen                    | Quadruple<br>1 x 3W LED                            | Quadruple<br>1 x 35W<br>Halogen                    | Quadruple<br>1 x 25W<br>Halogen                    | Quadruple<br>2 x 25W<br>Halogen                    | Quadruple<br>1 x 25W<br>Halogen                    | Quadruple<br>1 x 25W<br>Halogen                    | Quadruple<br>1 x 25W<br>Halogen        |                                |
|     | 14 + 2                                  | 15                                      | 13 + 2                                             | 13                                                 | 12 + 2                                             | 12                                                 | 8                                                  | 8                                                  | 8                                                  | 8                                                  | 8                                      |                                |
|     | 4D<br>• / •                             | 4D<br>• / •                             | 4D<br>• / •                                        | 4D<br>● / ●                                        | 4D<br>● / ●                                        | 4D<br>● / ●                                        | 3D<br>• /                                          | 3D<br>• /                                          | 3D<br>• /                                          | 3D<br>• /                                          | 3D<br>• /                              |                                |
|     | • / •                                   | • / •                                   | • / •                                              | • / •                                              | • / •                                              | • / •                                              | • /                                                | • / •                                              | • / •                                              | • / •                                              | • / •                                  |                                |
|     | •/•                                     | •/•                                     | •/•                                                | •/•                                                | •/•                                                | •/•                                                | • /                                                | • /                                                | • /                                                | • /                                                | • /                                    |                                |
|     | •                                       | •                                       | •                                                  | •                                                  | •                                                  | •                                                  | •                                                  | •                                                  | •                                                  | •                                                  | •                                      |                                |
|     | •                                       | •                                       | •                                                  | •                                                  | •                                                  | •                                                  | •                                                  | •                                                  | •                                                  | •                                                  | •                                      |                                |
|     |                                         | •                                       |                                                    | •                                                  |                                                    | •                                                  |                                                    |                                                    |                                                    |                                                    |                                        |                                |
|     | • / •                                   | • / •                                   | /•                                                 |                                                    | /•                                                 |                                                    |                                                    |                                                    |                                                    |                                                    |                                        |                                |
|     | •                                       |                                         | •                                                  |                                                    | •                                                  |                                                    |                                                    |                                                    |                                                    |                                                    |                                        |                                |
|     | •                                       |                                         | •                                                  |                                                    | •                                                  |                                                    | •                                                  | Ū                                                  |                                                    |                                                    |                                        |                                |
|     | •                                       |                                         | •                                                  |                                                    | •                                                  |                                                    | •                                                  | •                                                  |                                                    |                                                    |                                        |                                |
|     | • /                                     | • /                                     | • /                                                | •<br>• /                                           | • /                                                | • /                                                | • /                                                | • /                                                | • /                                                | • •/                                               | •                                      |                                |
|     | •                                       | •                                       | •                                                  | •                                                  | •                                                  | •                                                  | •                                                  | •                                                  | •                                                  | •                                                  | •                                      |                                |
|     | •                                       |                                         | •                                                  |                                                    |                                                    |                                                    | ٠                                                  | •                                                  |                                                    |                                                    |                                        |                                |
|     | 2                                       | 2                                       | 2                                                  | 2                                                  | 2                                                  | 2                                                  | 2                                                  | 2                                                  | 2                                                  | 2                                                  | 2                                      |                                |
|     | 1                                       | 1                                       | 1                                                  | 1                                                  | 1                                                  | 1                                                  | 1                                                  | 1                                                  | 1                                                  | 1                                                  | 1                                      |                                |
|     | 87.1                                    | 87.1                                    | 87.1                                               | 87.1                                               | 81.2                                               | 81.2                                               | 95.3                                               | 95.3                                               | 95.3                                               | 95.3                                               | 95.3                                   |                                |
|     | A<br>0.74                               | A<br>0.74                               | A<br>0.74                                          | A<br>0.74                                          | A+<br>0.69                                         | A+<br>0.69                                         | A<br>0.81                                          | A<br>0.81                                          | A<br>0.81                                          | A<br>0.81                                          | A<br>0.81                              |                                |
|     | 0.90                                    | 0.90                                    | 0.9                                                | 0.9                                                | 0.87                                               | 0.87                                               | 1.04                                               | 1.04                                               | 1.04                                               | 1.04                                               | 1.04                                   |                                |
|     | 71<br>45                                | 71<br>45                                | 71<br>44                                           | 71<br>44                                           | 71<br>44                                           | 71<br>44                                           | 71<br>58                                           | 71<br>58                                           | 71<br>58                                           | 71<br>58                                           | 71<br>58                               |                                |
|     | 1290                                    | 1290                                    | 1290                                               | 1290                                               | 1290                                               | 1290                                               | 1290                                               | 1290                                               | 1290                                               | 1290                                               | 1290                                   |                                |