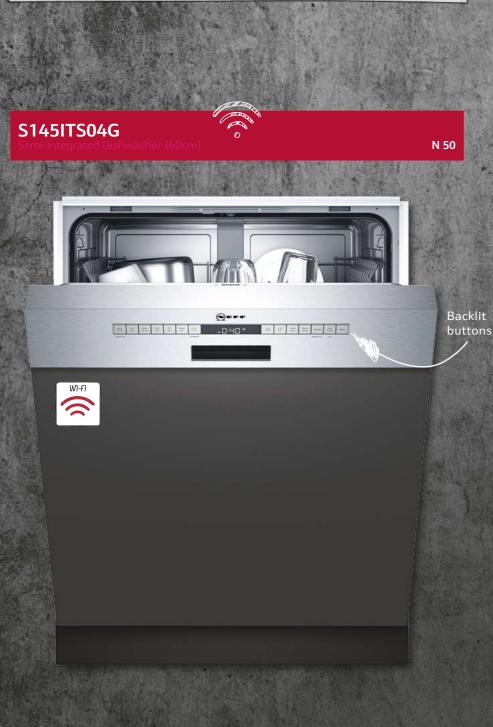

| 2 | 100.00 |       | 0.01  |
|---|--------|-------|-------|
| ٦ | CI     | DCO   | DC    |
| I | U      | RCO   | RU    |
| I |        |       | 10000 |
| 1 | Λn     | ideal | tun   |

### )ASTING

ion for cooking meat and poultry for a rotisserie result where the fan and top element alternatively come or

### **CENTRE SURFACE GRILL**

You can use just the centre section of the grill for smaller quantities.

### BREAD BAKING

Bread baking temperature varies between 180°C and 220°C. Ideally suited to baking crusty bread with an open texture. Up to three levels of bread can be baked at the same time

### LOW TEMPERATURE COOKING

A special setting for hob-sealed prime cuts of meat and poultry. Meat/poultry is placed in a preheated dish and transferred into the oven. The low temperature setting uses a fixed temperature to gently tenderise without overcooking, resulting in meat/poultry that is juicy and melts in the mouth.

### REHEAT

Reheat allows you to gently warm dishes again and thanks to the moisture in the oven, they will look and taste freshly prepared.

### CONVENTIONAL HEAT GENTLE

This setting heats up the centre of the oven for single shelf cooking. The oven maintains its average temperature for gentler cooking by reducing the thermostat cycles and using residual heat as part of the process.

### FULL SURFACE GRILL

The grill element is situated in the oven roof. It is thermostatically controlled and will cycle on and off to maintain the required temperature.

### DEFROST

The CircoTherm<sup>®</sup> fan circulates air through the oven to speed up defrosting times while retaining food colour and moisture. Ideal for delicate foods as well as fish and poultry.

### **BOTTOM HEAT**

Providing heat from the bottom of the oven, this method is ideal for pizza bases and pastry cases to create a crispy underside or for bain marie and casseroles.

### **KEEP WARM**

An ideal setting for keeping food warm without drying it out before serving. Typically set between 66°C to 100°C.

### PLATE WARMING

Hot air is circulated at up to 65°C to safely warm plates and service dishes in preparation for dinner.

### DOUGH PROVING

This function provides a warm, moist environment which gives perfect conditions for proving any yeasted dough

### AUTOMATIC SAFETY SWITCH OFF

For electronic ovens only, this feature will automatically cut in if no changes to the settings on the appliance have been made in a long time, giving you complete peace of mind.

| Temperature range | Automatic switch off after |
|-------------------|----------------------------|
| Under 140°C       | 73 hours                   |
| 141 – 200°C       | 6 hours                    |
| 201 – 250°C       | 3 hours                    |
| 251°C             | 2 hours                    |