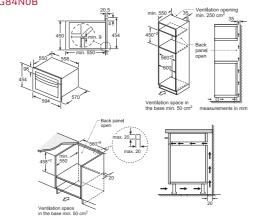

ract

## MICROWAVE OVENS







#### C28MT27H0B, C27MS22H0B, C17MS32H0B, C17MR02N0B





ALTE AT A

| Hob type                      | min. worktop thickness |       |  |  |  |  |  |
|-------------------------------|------------------------|-------|--|--|--|--|--|
|                               | fitted                 | flush |  |  |  |  |  |
| Induction hob                 | 42 mm                  | 43 mm |  |  |  |  |  |
| Full surface<br>Induction hob | 52 mm                  | 53 mm |  |  |  |  |  |
| Gas hob                       | 32 mm                  | 43 mm |  |  |  |  |  |

32 mm

35 mm

If the compact appliance will be installed underneath a hob, the following worktop thicknesses (including substructure if necessary) must be taken into acccount.

Electric hob





max. 345.5













For full di



\* = values for appliance with grill



382

362 365\*

### WARMING DRAWERS

THE REAL PROPERTY

### DOUBLE OVENS



#### J1ACE4HN0B, J1ACE2HN0B



If the appliance will be installed underneath a hob, the following worktop thicknesses (including substructure if necessary) must be taken into account.

#### Hob type

#### min. worktop thickness

|                               | fitted | flush |
|-------------------------------|--------|-------|
| Induction hob                 | 39 mm  | 40 mm |
| Full surface<br>induction hob | 49 mm  | 50 mm |
| Gas hob                       | 29 mm  | 36 mm |
| Electric hob                  | 29 mm  | 32 mm |





Bean and water containers are removed from the front. Recommended installation height 95-145cm.

### **VENTING HOBS**