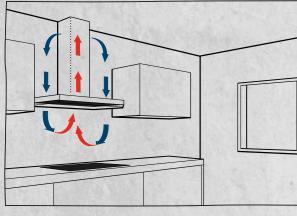

### LET THE HOOD JUDGE THE **EXTRACTION YOU NEED**

When you and your hob are causing a steam storm in the kitchen, our Automatic Hood springs to life as the two appliances are connected via Wi-Fi. The hood automatically adapts the extraction rate to the cooking aromas and vapours it detects. If desired, you can even adjust the extraction via the Home Connect app or using the stylish TwistPadFire® dial on the cooktop – there's a control option to suit any mood.