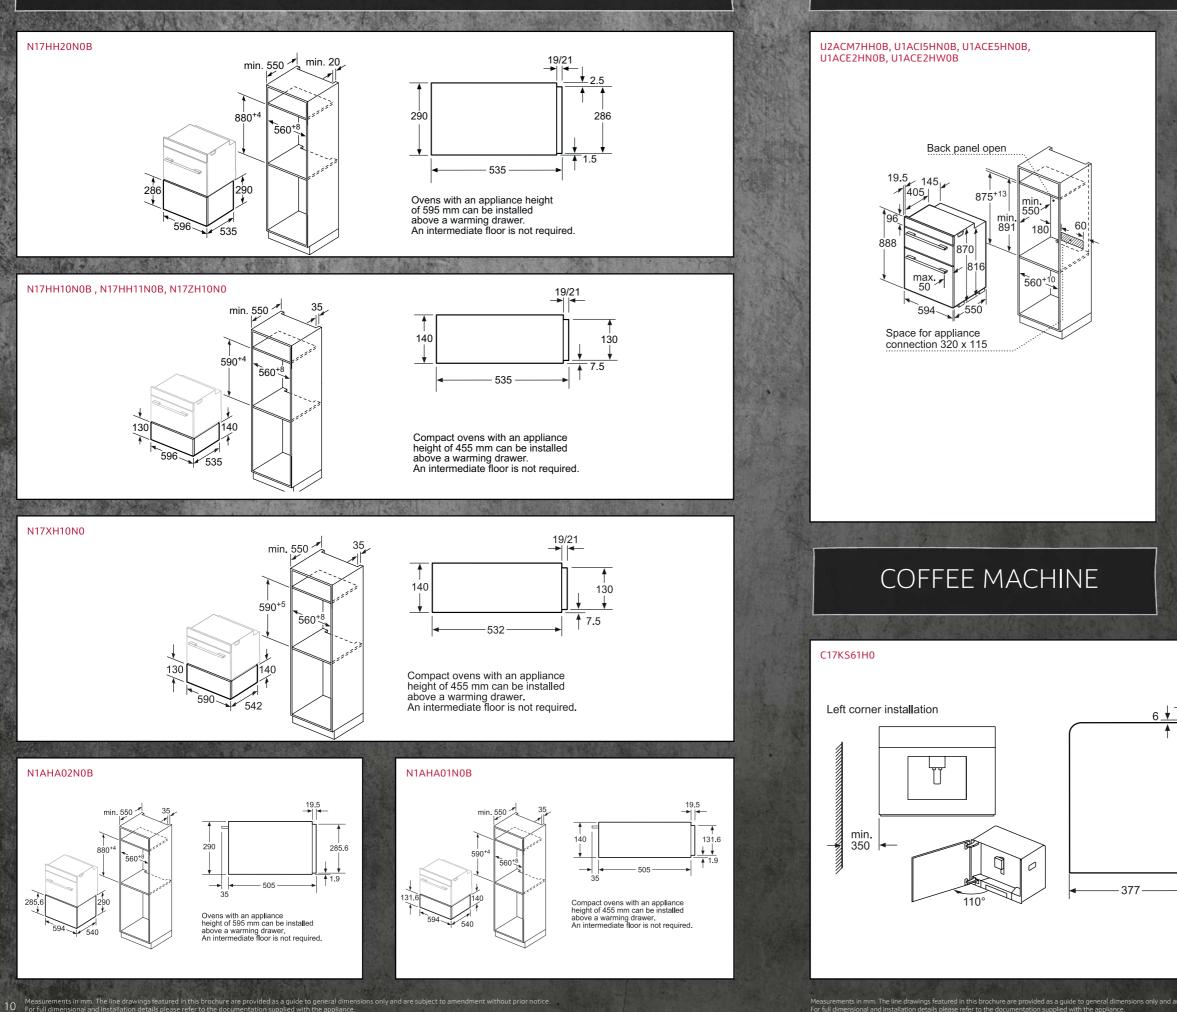

N17XH10N0B N90 14cm High Vacuum Draw

N17XH10N0 N90 29cm High Warming Drawer

N17HH10N0B N90 14cm High Warming Drawer

N17HH11N0B N90 14cm High Warming Drawer with Handle

N17ZH10N0 N90 14cm High Accessory Drawer

VACUUM DRAWER

C17KS61N0 Coffee Centre with Home Connect

A must have for any passionate chef, our tailor-made vaccum-seal Sous Vide chamber system can intensify flavours that highlight your finest ingredients. The NEFF Vacuum Drawer turns into your practical helper for vacuum-sealed gravy, sauces, herbs, cut fruit and vegetables in appetizing portions to stock up your fridge and freezer. Further benefits include showcasing your efforts in a jar so basil turns into long-lasting pesto and baby food into handy 'to go' portions, plus, the NEFF Vacuum Drawer becomes your handy extension for flexible sealing of larger jars and plastic containers.

N1AHA02N0B N50 29cm High Warming Drawer

N1AHA01N0B N50 14cm High Warming Drawer

## THE NEFF COFFEE CENTRE

Choose from Ristretto, Espresso, Espresso Macchiato, Coffee, Cappuccino, Latte Macchiato, Caffe Latte, milk froth, warm milk or hot water with the new coffee centre.