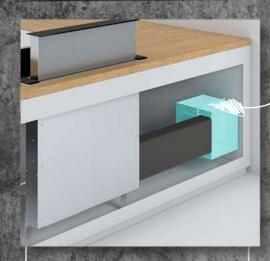

### LET THE HOOD JUDGE THE **EXTRACTION YOU NEED**

When you and your hob are causing a steam storm in the kitchen, our Automatic Hood springs to life as the two appliances are connected via Wi-Fi. The hood automatically adapts the extraction rate to the cooking aromas and vapours it detects. If desired, you can even adjust the extraction via the Home Connect app or using the stylish TwistPadFire® dial on the cooktop – there's a control option to suit any mood.