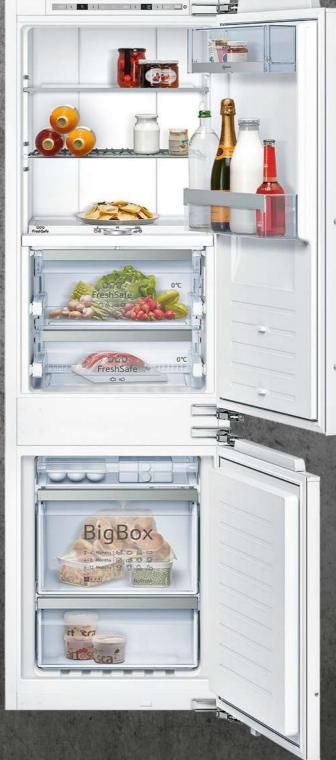

### FRIDGE AND FREEZER **APPLIANCES:**

- 1. OR Code
- **2.** Energy efficiency class
- **3.** Energy consumption in kWh/annum (measured under new standard conditions)
- 4. Total volume of all freezer compartments
- **5.** Total volume of all refrigerator compartments
- **6.** Noise emissions expressed in dB(A) re 1 pW and noise emission class

conditions)

**13.** Noise emissions during spin cycle expressed in dB(A) re 1 pW and noise emission class

The procedure for determining the energy class is now more comprehensive. It takes into account the type of appliance, its operating principle, the room's temperature and the number and size of storage compartments. The rest of the elements on the new energy label basically remain the same. Energy consumption continues to be specified in kWh as an annual consumption (annum). The label also provides information on the total volume of all refrigerator compartments and all freezer compartments, if any, and on noise emissions and the noise emission class.