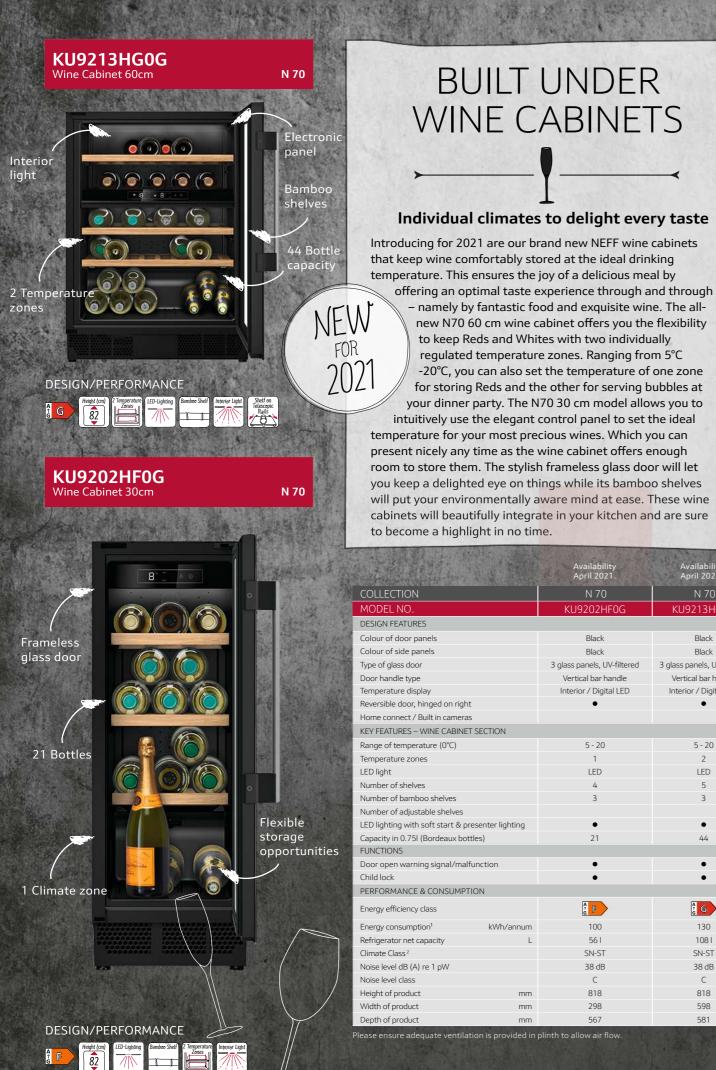

WINE CABINETS:

2. Energy efficiency class

that can be stored

(measured under new standard

4. Number of standard wine bottles

5. Noise emissions expressed in dB(A)

re 1 pW and noise emission class

1. QR code

As with the other labels, the scale of energy efficiency classes is also changing for the labels of wine cabinets. Furthermore, a QR code and the noise emission classes are also given here. As before, the annual energy consumption and the number of standard wine bottles to be stored are still shown.