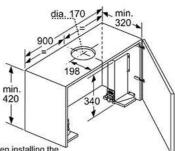

he documentation supplied with the appliance.



## N23TA19N0

① Ventilation gap must



### GAS HOBS

GAS HOBS



### WORKTOP INSTALLATION HOODS

Section of the













E











A: Optimum performance 700-1500

B: From upper edge of pan support

### **CEILING INSTALLATION HOODS**

Service and a service of the

### WALL INSTALLATION HOODS





362

### **GLASS CHIMNEY HOODS**

## **BOX CHIMNEY HOODS**



### PYRAMID CHIMNEY HOODS

A REAL PARTY OF THE PARTY OF TH

### **TELESCOPIC HOODS**



The Renter

ALTE.

Measurements in mm. The line drawings featured in this brochure are provided as a guide to general dimensions only and are subject to amendment without prior notice. For full dimensional and installation details please refer to the documentation supplied with the appliance.



When installing the 90 cm telescopic hood in a 90 cm wide wall-hanging cupboard, the mounting kit is required. The two mounting brackets are screwed onto the right and left of the kitchen unit. Installation in accordance with template. measurements in mm



min. 300 ation 320 dia. 170 measurements in mm

dia. 120/150

Depth of the filter drawer can be adjusted by up to 29 mm measurements in mm

### TELESCOPIC HOODS

52. 62.25

State State

30 Measurements in mm. The line drawings featured in this brochure are provided as a guide to general dim For full dimensional and installation details please refer to the documentation supplied with the applianc

### CANOPY HOODS

front view

front view



and are subject to an

Measurements in mm. The line drawings featured in this brochure are provi