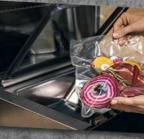

### FULL STEAM

Make your favourite dishes healthier by locking in food's nutrients and flavour with our Full Steam function. It's easy to operate and also simple to refill the one litre water container – press a button to open the front panel, remove the container, fill it and you're ready to steam ahead.

### A fully functioning oven and steamer in one

Perfectly concealed

The water container is easy to remove and refill.

Our Full Steam ovens combine all the heating modes of a fullfeatured oven with those of a steam cooker, in one single appliance. Ideal for fish and vegetables, nutrients are retained and food is left beautifully flavoursome. It's easy to operate and also simple to refill the concealed one litre water container – press a button to open the front panel, remove the container, fill it and you're ready to steam ahead.