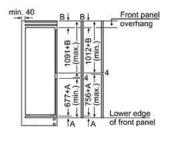

beautiful uniform results. With the option to cook

BAKING AND ROASTING ASSISTANT

This innovative assistant makes food preparation

even easier and more convenient. The Baking and

Roasting Assistant serves up a cooking suggestion

at the press of a button. It also recommends the

The Multi Point Meat Probe measures the joint's

heat at three points and the Single Point Meat

Probe measures in one point, ensuring the right

core temperature is reached, so you can take the

ideal heating mode, temperature and time, to