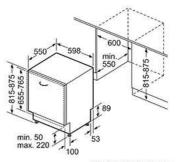

Measured according the EN50304, 65/2014

| No. |                                         |                                         |                                                    | INFO <sup>1</sup>                                  | FOR MORE<br>RMATION PL                             | LEASE                                              |                                                    |                                                    |                                                    |                                                    |                                        |                                |
|-----|-----------------------------------------|-----------------------------------------|----------------------------------------------------|----------------------------------------------------|----------------------------------------------------|----------------------------------------------------|----------------------------------------------------|----------------------------------------------------|----------------------------------------------------|----------------------------------------------------|----------------------------------------|--------------------------------|
|     |                                         |                                         | (+                                                 |                                                    | SIT NEFF-HO<br>COM/UK                              |                                                    |                                                    |                                                    |                                                    |                                                    |                                        | STRATE CONTRACTOR              |
|     | N 90t<br>B58VT68H0B<br>–                | N 90t<br>B58CT68H0B<br>-                | N 90s<br>B57V\$24H0B<br>-                          | N 90s<br>B57CS24H0B<br>-                           | N 70<br>B57VR22N0B<br>-                            | N 70<br>B57CR22N0B<br>-                            | N 50<br>B5AVM7HH0B                                 | N 50<br>B5AVH6AH0B                                 | N 50<br>B5ACM7HH0B<br>-                            | N 50<br>B5ACH7AH0B<br>-                            | N 50<br>B6ACH7HH0B<br>-                |                                |
|     | •                                       | •                                       | Medium colour                                      | Medium colour                                      | Small                                              | Small                                              | •                                                  | •                                                  | •                                                  | •                                                  |                                        |                                |
|     | •<br>• / •<br>• / •<br>14               | •<br>• / •<br>• / •                     | •<br>• / •<br>• / •<br>14                          | •<br>• / •<br>• / •<br>• / •                       | •<br>• / •<br>• / •<br>14                          | •<br>• / •<br>• / •<br>• / •                       | •<br>•/•<br>•/•<br>15                              | •<br>• / •<br>• / •<br>15                          | •<br>• / •<br>• / •                                | •<br>• / •<br>• / •                                | •<br>•/•<br>•/•<br>•/•                 | Variation of the second second |
|     | Slide&Hide®<br>with Rotating<br>Handle  | Slide&Hide®<br>with Rotating<br>Handle  | Slide&Hide <sup>®</sup><br>with Rotating<br>Handle | Slide&Hide <sup>®</sup><br>with Rotating<br>Handle | Slide&Hide <sup>®</sup><br>with Rotating<br>Handle | Slide&Hide <sup>®</sup><br>with Rotating<br>Handle | Slide&Hide <sup>®</sup><br>with Rotating<br>Handle | Slide&Hide <sup>®</sup><br>with Rotating<br>Handle | Slide&Hide <sup>®</sup><br>with Rotating<br>Handle | Slide&Hide <sup>®</sup><br>with Rotating<br>Handle | Slide&Hide®<br>with Rotating<br>Handle |                                |
|     | ●<br>1 x ComfortFlex<br>●               | •<br>1 x ComfortFlex<br>•               | •<br>1 x ComfortFlex                               | •<br>1 x ComfortFlex                               |                                                    |                                                    | •<br>1 x Clip rail                                 | •                                                  | •<br>1 x Clip rail                                 | •                                                  | •<br>1 x Clip rail                     | ľ                              |
|     | •                                       | •                                       | •                                                  | :                                                  | •                                                  | •                                                  |                                                    |                                                    |                                                    |                                                    |                                        |                                |
|     | White TFT<br>Display                    | White TFT<br>Display                    | White TFT<br>Display                               | White TFT<br>Display                               | White TFT<br>Display                               | White TFT<br>Display                               | White LCD<br>Display                               | White LCD<br>Display                               | White LCD<br>Display                               | White LCD<br>Display                               | White LCD<br>Display<br>●              |                                |
|     | Quadruple<br>NeffLight® & 1<br>x 3W LED | Quadruple<br>NeffLight® & 1<br>x 3W LED | Quadruple<br>1 x 3W LED                            | Quadruple<br>1 x 35W<br>Halogen                    | Quadruple<br>1 x 3W LED                            | Quadruple<br>1 x 35W<br>Halogen                    | Quadruple<br>1 x 25W<br>Halogen                    | Quadruple<br>2 x 25W<br>Halogen                    | Quadruple<br>1 x 25W<br>Halogen                    | Quadruple<br>1 x 25W<br>Halogen                    | Quadruple<br>1 x 25W<br>Halogen        |                                |
|     | 14 + 2                                  | 15                                      | 13 + 2                                             | 13                                                 | 12 + 2                                             | 12                                                 | 8                                                  | 8                                                  | 8                                                  | 8                                                  | 8                                      |                                |
|     | 4D<br>• / •                             | 4D<br>• / •                             | 4D<br>• / •                                        | 4D<br>● / ●                                        | 4D<br>● / ●                                        | 4D<br>● / ●                                        | 3D<br>• /                                          | 3D<br>• /                                          | 3D<br>• /                                          | 3D<br>• /                                          | 3D<br>• /                              |                                |
|     | • / •                                   | • / •                                   | • / •                                              | • / •                                              | • / •                                              | • / •                                              | • /                                                | • / •                                              | • / •                                              | • / •                                              | • / •                                  |                                |
|     | •/•                                     | •/•                                     | •/•                                                | •/•                                                | •/•                                                | •/•                                                | • /                                                | • /                                                | • /                                                | • /                                                | • /                                    |                                |
|     | •                                       | •                                       | •                                                  | •                                                  | •                                                  | •                                                  | •                                                  | •                                                  | •                                                  | •                                                  | •                                      |                                |
|     | •                                       | •                                       | •                                                  | •                                                  | •                                                  | •                                                  | •                                                  | •                                                  | •                                                  | •                                                  | •                                      |                                |
|     |                                         | •                                       |                                                    | •                                                  |                                                    | •                                                  |                                                    |                                                    |                                                    |                                                    |                                        |                                |
|     | • / •                                   | • / •                                   | /•                                                 |                                                    | /•                                                 |                                                    |                                                    |                                                    |                                                    |                                                    |                                        |                                |
|     | •                                       |                                         | •                                                  |                                                    | •                                                  |                                                    |                                                    |                                                    |                                                    |                                                    |                                        |                                |
|     | •                                       |                                         | •                                                  |                                                    | •                                                  |                                                    | •                                                  | Ū                                                  |                                                    |                                                    |                                        |                                |
|     | •                                       |                                         | •                                                  |                                                    | •                                                  |                                                    | •                                                  | •                                                  |                                                    |                                                    |                                        |                                |
|     | • /                                     | • /                                     | • /                                                | •<br>• /                                           | • /                                                | • /                                                | • /                                                | • /                                                | • /                                                | • •/                                               | •                                      |                                |
|     | •                                       | •                                       | •                                                  | •                                                  | •                                                  | •                                                  | •                                                  | •                                                  | •                                                  | •                                                  | •                                      |                                |
|     | •                                       |                                         | •                                                  |                                                    |                                                    |                                                    | ٠                                                  | •                                                  |                                                    |                                                    |                                        |                                |
|     | 2                                       | 2                                       | 2                                                  | 2                                                  | 2                                                  | 2                                                  | 2                                                  | 2                                                  | 2                                                  | 2                                                  | 2                                      |                                |
|     | 1                                       | 1                                       | 1                                                  | 1                                                  | 1                                                  | 1                                                  | 1                                                  | 1                                                  | 1                                                  | 1                                                  | 1                                      |                                |
|     | 87.1                                    | 87.1                                    | 87.1                                               | 87.1                                               | 81.2                                               | 81.2                                               | 95.3                                               | 95.3                                               | 95.3                                               | 95.3                                               | 95.3                                   |                                |
|     | A<br>0.74                               | A<br>0.74                               | A<br>0.74                                          | A<br>0.74                                          | A+<br>0.69                                         | A+<br>0.69                                         | A<br>0.81                                          | A<br>0.81                                          | A<br>0.81                                          | A<br>0.81                                          | A<br>0.81                              |                                |
|     | 0.90                                    | 0.90                                    | 0.9                                                | 0.9                                                | 0.87                                               | 0.87                                               | 1.04                                               | 1.04                                               | 1.04                                               | 1.04                                               | 1.04                                   |                                |
|     | 71<br>45                                | 71<br>45                                | 71<br>44                                           | 71<br>44                                           | 71<br>44                                           | 71<br>44                                           | 71<br>58                                           | 71<br>58                                           | 71<br>58                                           | 71<br>58                                           | 71<br>58                               |                                |
|     | 1290                                    | 1290                                    | 1290                                               | 1290                                               | 1290                                               | 1290                                               | 1290                                               | 1290                                               | 1290                                               | 1290                                               | 1290                                   |                                |