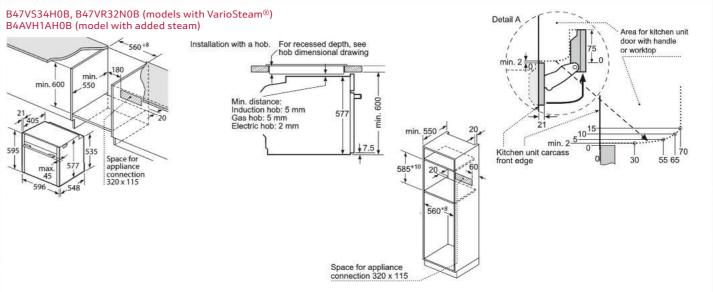

### SLIDE&HIDE® PYROLYTIC OVENS WITH VARIOSTEAM®

### The ultimate choice for creative Cookaholics

Whatever your specialities, we've designed an oven to inspire even the most experimental cooks. Combining our unique Slide&Hide<sup>®</sup> disappearing door design with VarioSteam® and Pyrolytic Self Cleaning, creative cooks can achieve succulent meat, beautifully crusty bread and flavoursome bakes without worrying about roasting spatter and spillages.

### The only oven with a disappearing door is cleaner than ever

Our unique Slide&Hide® ovens now come with Pyrolytic Self Cleaning function. Using a high temperature programme to burn food residue to dust, which can be quickly wiped away once the oven has cooled, oven cleaning has now become a thing of the past. From bubbled over cheese or sizzling joints of meat, our Pyrolytic ovens give you more time to concentrate on your next creation.

N 90

Pyrolytic Self Cleaning

| KEY F                    | EATU        | RES                            |              |                       |                         |
|--------------------------|-------------|--------------------------------|--------------|-----------------------|-------------------------|
| Full Touch<br>Control    | Slide&Hide® | WH ((•                         | Functions 15 | Neff Light            | Multi Poin<br>Meat Prob |
| Bake and<br>Roast Assist |             | Pyrolytic<br>VVV<br>VVV<br>VVV | CircoTherm®  | CircoTherm®<br>Gentle |                         |
| Energy<br>A              | Efficie     |                                |              |                       |                         |

|         |                                                                                                                | 8       |                  |  |
|---------|----------------------------------------------------------------------------------------------------------------|---------|------------------|--|
|         |                                                                                                                |         | The state        |  |
|         |                                                                                                                |         |                  |  |
|         |                                                                                                                |         |                  |  |
|         |                                                                                                                |         |                  |  |
|         |                                                                                                                | 100     |                  |  |
|         | The second s |         | SEL STEL         |  |
|         | COLLECTION                                                                                                     |         |                  |  |
|         | BLACK GLASS WITH STEEL TRIM                                                                                    | -       |                  |  |
|         | WHITE GLASS WITH STEEL TRIM                                                                                    |         |                  |  |
|         | OPERATION<br>Full Touch with Large colour TFT Clear Text displa                                                |         | (在)的人的           |  |
|         | Shift Control with TFT Clear Text display                                                                      | iy      | 1 3 A 43 4       |  |
|         | Neff Design Retractable controls                                                                               |         | A CARLEN         |  |
|         | CONTROLS                                                                                                       |         | a start h        |  |
| 10      | Electronic control<br>Temperature proposal with display                                                        | -       | CALLER THE R     |  |
|         | Heating up indicator/ Residual heat indicator                                                                  | 3       | E Low            |  |
|         | Control panel lock/ Safety switch off                                                                          | 1       | a sound          |  |
| 1       | Automatic programmes SPECIAL FEATURES                                                                          | 1       | A LANGE          |  |
|         |                                                                                                                |         |                  |  |
|         | Door type                                                                                                      |         | States a         |  |
|         | Soft open door<br>Home Connect                                                                                 | -       | Che Land         |  |
|         | Telescopic Rail                                                                                                |         |                  |  |
| and the | Multi Point Temperature Probe                                                                                  | 1       | an a des         |  |
| 100     | Single Point Meat Probe                                                                                        | -       |                  |  |
|         | Rapid heat up<br>Baking and roasting assistant                                                                 |         |                  |  |
|         | FEATURES                                                                                                       |         |                  |  |
|         | Electronic clock / timer                                                                                       |         | The second       |  |
|         | Full glass inner door                                                                                          | -       |                  |  |
|         | Glazed door (Quadruple/Triple/Double)<br>Internal lighting                                                     |         |                  |  |
|         | Water tank empty indicator                                                                                     |         | 1                |  |
| 1       | COOKING FUNCTIONS                                                                                              |         |                  |  |
|         | CircoTherm <sup>®</sup><br>CircoTherm <sup>®</sup> Gentle / Top/bottom heat Gentle                             | -       |                  |  |
|         | Top/bottom heat / Bottom heat                                                                                  |         |                  |  |
|         | Circo Roasting                                                                                                 | 1       |                  |  |
|         | Full surface grill/ Centre Surface Grill<br>Bread baking                                                       |         |                  |  |
|         | Low temperature cooking                                                                                        |         | . Les as         |  |
|         | Pizza setting/ CircoTherm® Intensive                                                                           |         |                  |  |
|         | Defrost<br>Dough Proving                                                                                       |         | 1 2 2 2 2 2      |  |
|         | Plate warming/ Keep Warm                                                                                       |         |                  |  |
|         | COOKING FUNCTIONS WITH STEAM                                                                                   |         | and the          |  |
|         | Vario Steam®                                                                                                   |         |                  |  |
|         | Added Steam<br>Dough Proving                                                                                   |         |                  |  |
|         | Reheat                                                                                                         |         | 1. 44,57         |  |
|         | OVEN CLEANING                                                                                                  |         |                  |  |
|         | Pyrolytic cleaning<br>Easy Clean® / Base Clean                                                                 |         |                  |  |
|         | Eco Clean Surface                                                                                              |         | the state of the |  |
|         | Cleaning setting                                                                                               |         | 1303200          |  |
|         | Descaling programme<br>STANDARD ACCESSORIES                                                                    |         |                  |  |
|         | Wire shelf                                                                                                     |         |                  |  |
|         | Universal pan                                                                                                  |         |                  |  |
|         | ENERGY EFFICIENCY <sup>1</sup>                                                                                 |         |                  |  |
|         | Energy efficiency index<br>Energy efficiency class                                                             |         |                  |  |
|         | Energy consumption per cycle CircoTherm kW                                                                     | /h      |                  |  |
|         | Energy consumption per cycle conventional kW                                                                   |         |                  |  |
|         | Oven capacity Time to cook standard load mir                                                                   | L<br>ns |                  |  |
|         |                                                                                                                | n²      |                  |  |
|         |                                                                                                                |         |                  |  |

Measured according the EN50304, 65/2014

| No. |                                         |                                         |                                                    | INFO <sup>1</sup>                                  | FOR MORE<br>RMATION PL                             | LEASE                                              |                                                    |                                                    |                                                    |                                                    |                                        |                                |
|-----|-----------------------------------------|-----------------------------------------|----------------------------------------------------|----------------------------------------------------|----------------------------------------------------|----------------------------------------------------|----------------------------------------------------|----------------------------------------------------|----------------------------------------------------|----------------------------------------------------|----------------------------------------|--------------------------------|
|     |                                         |                                         | (+                                                 |                                                    | SIT NEFF-HO<br>COM/UK                              |                                                    |                                                    |                                                    |                                                    |                                                    |                                        | STRATE CONTRACTOR              |
|     | N 90t<br>B58VT68H0B<br>–                | N 90t<br>B58CT68H0B<br>-                | N 90s<br>B57V\$24H0B<br>-                          | N 90s<br>B57CS24H0B<br>-                           | N 70<br>B57VR22N0B<br>-                            | N 70<br>B57CR22N0B<br>-                            | N 50<br>B5AVM7HH0B                                 | N 50<br>B5AVH6AH0B                                 | N 50<br>B5ACM7HH0B<br>-                            | N 50<br>B5ACH7AH0B<br>-                            | N 50<br>B6ACH7HH0B<br>-                |                                |
|     | •                                       | •                                       | Medium colour                                      | Medium colour                                      | Small                                              | Small                                              | •                                                  | •                                                  | •                                                  | •                                                  |                                        |                                |
|     | •<br>• / •<br>• / •<br>14               | •<br>• / •<br>• / •                     | •<br>• / •<br>• / •<br>14                          | •<br>• / •<br>• / •<br>• / •                       | •<br>• / •<br>• / •<br>14                          | •<br>• / •<br>• / •<br>• / •                       | •<br>•/•<br>•/•<br>15                              | •<br>• / •<br>• / •<br>15                          | •<br>• / •<br>• / •                                | •<br>• / •<br>• / •                                | •<br>•/•<br>•/•<br>•/•                 | Variation of the second second |
|     | Slide&Hide®<br>with Rotating<br>Handle  | Slide&Hide®<br>with Rotating<br>Handle  | Slide&Hide <sup>®</sup><br>with Rotating<br>Handle | Slide&Hide <sup>®</sup><br>with Rotating<br>Handle | Slide&Hide <sup>®</sup><br>with Rotating<br>Handle | Slide&Hide <sup>®</sup><br>with Rotating<br>Handle | Slide&Hide <sup>®</sup><br>with Rotating<br>Handle | Slide&Hide <sup>®</sup><br>with Rotating<br>Handle | Slide&Hide <sup>®</sup><br>with Rotating<br>Handle | Slide&Hide <sup>®</sup><br>with Rotating<br>Handle | Slide&Hide®<br>with Rotating<br>Handle |                                |
|     | ●<br>1 x ComfortFlex<br>●               | •<br>1 x ComfortFlex<br>•               | •<br>1 x ComfortFlex                               | •<br>1 x ComfortFlex                               |                                                    |                                                    | •<br>1 x Clip rail                                 | •                                                  | •<br>1 x Clip rail                                 | •                                                  | •<br>1 x Clip rail                     | ľ                              |
|     | •                                       | •                                       | •                                                  | :                                                  | •                                                  | •                                                  |                                                    |                                                    |                                                    |                                                    |                                        |                                |
|     | White TFT<br>Display                    | White TFT<br>Display                    | White TFT<br>Display                               | White TFT<br>Display                               | White TFT<br>Display                               | White TFT<br>Display                               | White LCD<br>Display                               | White LCD<br>Display                               | White LCD<br>Display                               | White LCD<br>Display                               | White LCD<br>Display<br>●              |                                |
|     | Quadruple<br>NeffLight® & 1<br>x 3W LED | Quadruple<br>NeffLight® & 1<br>x 3W LED | Quadruple<br>1 x 3W LED                            | Quadruple<br>1 x 35W<br>Halogen                    | Quadruple<br>1 x 3W LED                            | Quadruple<br>1 x 35W<br>Halogen                    | Quadruple<br>1 x 25W<br>Halogen                    | Quadruple<br>2 x 25W<br>Halogen                    | Quadruple<br>1 x 25W<br>Halogen                    | Quadruple<br>1 x 25W<br>Halogen                    | Quadruple<br>1 x 25W<br>Halogen        |                                |
|     | 14 + 2                                  | 15                                      | 13 + 2                                             | 13                                                 | 12 + 2                                             | 12                                                 | 8                                                  | 8                                                  | 8                                                  | 8                                                  | 8                                      |                                |
|     | 4D<br>• / •                             | 4D<br>• / •                             | 4D<br>• / •                                        | 4D<br>● / ●                                        | 4D<br>● / ●                                        | 4D<br>● / ●                                        | 3D<br>• /                                          | 3D<br>• /                                          | 3D<br>• /                                          | 3D<br>• /                                          | 3D<br>• /                              |                                |
|     | • / •                                   | • / •                                   | • / •                                              | • / •                                              | • / •                                              | • / •                                              | • /                                                | • / •                                              | • / •                                              | • / •                                              | • / •                                  |                                |
|     | •/•                                     | •/•                                     | •/•                                                | •/•                                                | •/•                                                | •/•                                                | • /                                                | • /                                                | • /                                                | • /                                                | • /                                    |                                |
|     | •                                       | •                                       | •                                                  | •                                                  | •                                                  | •                                                  | •                                                  | •                                                  | •                                                  | •                                                  | •                                      |                                |
|     | •                                       | •                                       | •                                                  | •                                                  | •                                                  | •                                                  | •                                                  | •                                                  | •                                                  | •                                                  | •                                      |                                |
|     |                                         | •                                       |                                                    | •                                                  |                                                    | •                                                  |                                                    |                                                    |                                                    |                                                    |                                        |                                |
|     | • / •                                   | • / •                                   | /•                                                 |                                                    | /•                                                 |                                                    |                                                    |                                                    |                                                    |                                                    |                                        |                                |
|     | •                                       |                                         | •                                                  |                                                    | •                                                  |                                                    |                                                    |                                                    |                                                    |                                                    |                                        |                                |
|     | •                                       |                                         | •                                                  |                                                    | •                                                  |                                                    | •                                                  | Ū                                                  |                                                    |                                                    |                                        |                                |
|     | •                                       |                                         | •                                                  |                                                    | •                                                  |                                                    | •                                                  | •                                                  |                                                    |                                                    |                                        |                                |
|     | • /                                     | • /                                     | • /                                                | •<br>• /                                           | • /                                                | • /                                                | • /                                                | • /                                                | • /                                                | • •/                                               | •                                      |                                |
|     | •                                       | •                                       | •                                                  | •                                                  | •                                                  | •                                                  | •                                                  | •                                                  | •                                                  | •                                                  | •                                      |                                |
|     | •                                       |                                         | •                                                  |                                                    |                                                    |                                                    | ٠                                                  | •                                                  |                                                    |                                                    |                                        |                                |
|     | 2                                       | 2                                       | 2                                                  | 2                                                  | 2                                                  | 2                                                  | 2                                                  | 2                                                  | 2                                                  | 2                                                  | 2                                      |                                |
|     | 1                                       | 1                                       | 1                                                  | 1                                                  | 1                                                  | 1                                                  | 1                                                  | 1                                                  | 1                                                  | 1                                                  | 1                                      |                                |
|     | 87.1                                    | 87.1                                    | 87.1                                               | 87.1                                               | 81.2                                               | 81.2                                               | 95.3                                               | 95.3                                               | 95.3                                               | 95.3                                               | 95.3                                   |                                |
|     | A<br>0.74                               | A<br>0.74                               | A<br>0.74                                          | A<br>0.74                                          | A+<br>0.69                                         | A+<br>0.69                                         | A<br>0.81                                          | A<br>0.81                                          | A<br>0.81                                          | A<br>0.81                                          | A<br>0.81                              |                                |
|     | 0.90                                    | 0.90                                    | 0.9                                                | 0.9                                                | 0.87                                               | 0.87                                               | 1.04                                               | 1.04                                               | 1.04                                               | 1.04                                               | 1.04                                   |                                |
|     | 71<br>45                                | 71<br>45                                | 71<br>44                                           | 71<br>44                                           | 71<br>44                                           | 71<br>44                                           | 71<br>58                                           | 71<br>58                                           | 71<br>58                                           | 71<br>58                                           | 71<br>58                               |                                |
|     | 1290                                    | 1290                                    | 1290                                               | 1290                                               | 1290                                               | 1290                                               | 1290                                               | 1290                                               | 1290                                               | 1290                                               | 1290                                   |                                |