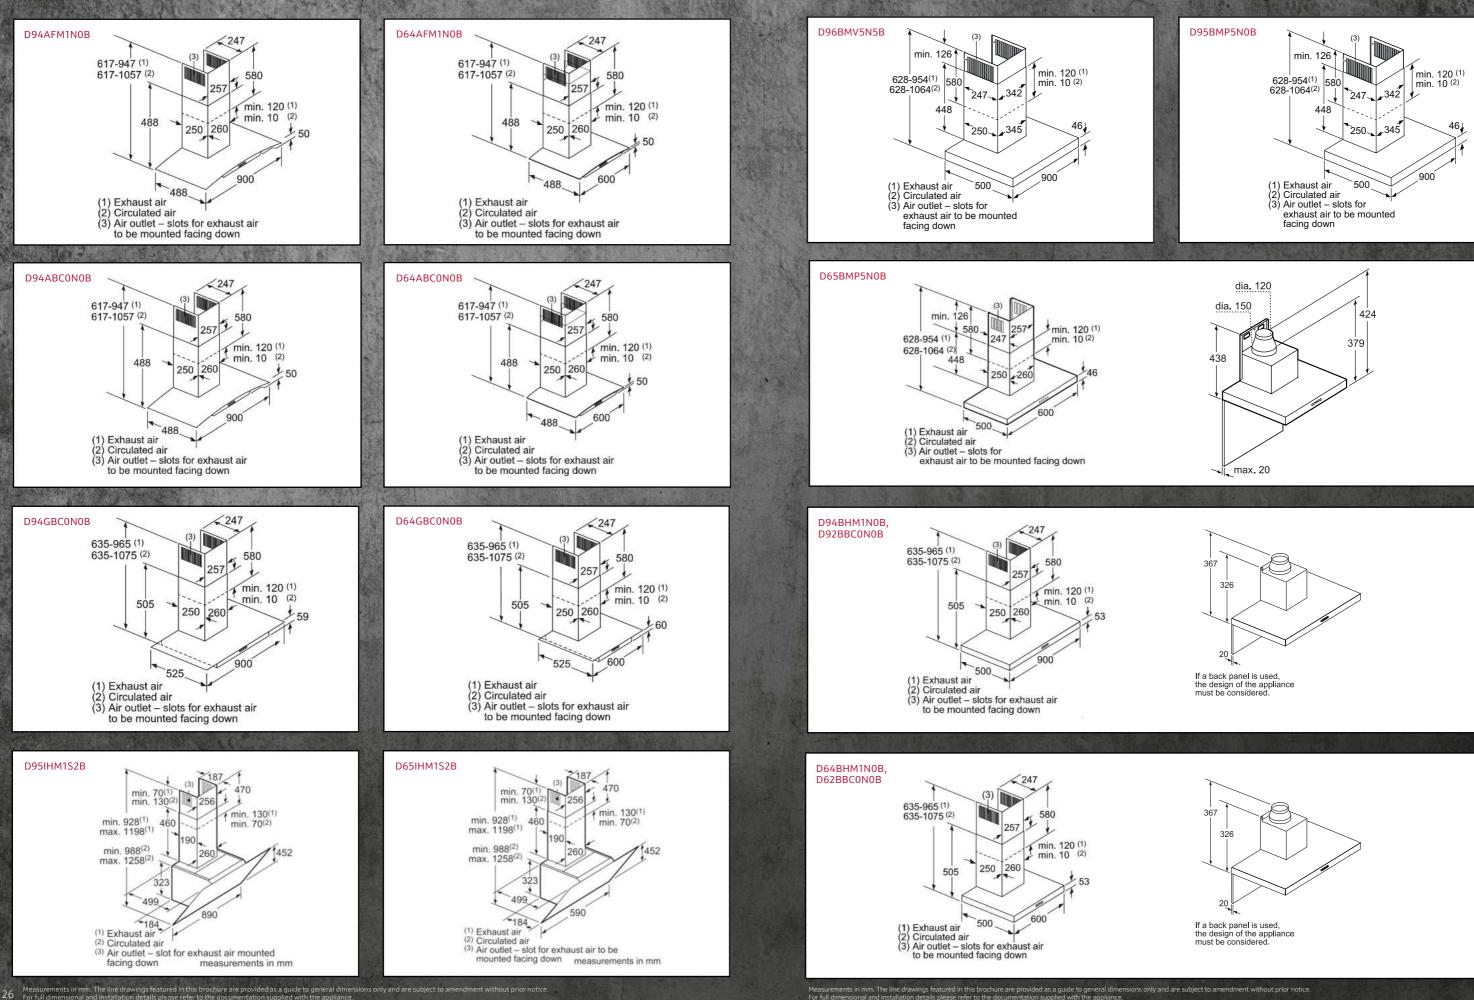

### LET THE HOOD JUDGE THE **EXTRACTION YOU NEED**

When you and your hob are causing a steam storm in the kitchen, our Automatic Hood springs to life as the two appliances are connected via Wi-Fi. The hood automatically adapts the extraction rate to the cooking aromas and vapours it detects. If desired, you can even adjust the extraction via the Home Connect app or using the stylish TwistPadFire® dial on the cooktop – there's a control option to suit any mood.