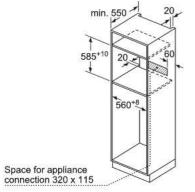

N0B (models with VarioSteam®) B5AVM7HH0B, B5AVH6AH0B (models with added steam)





| Hob type                      | min. worktop thickness |       |  |
|-------------------------------|------------------------|-------|--|
|                               | fitted                 | flush |  |
| Induction hob                 | 37 mm                  | 38 mm |  |
| Full surface<br>Induction hob | 47 mm                  | 48 mm |  |
| Gas hob                       | 30 mm                  | 38 mm |  |
| Electric hob                  | 27 mm                  | 30 mm |  |
|                               |                        |       |  |

If the appliance will be installed underneath a hob, the following worktop thicknesses (including substructure if necessary) must be taken into acccount.







### SLIDE&HIDE® SINGLE OVENS WITH FULL STEAM



### SLIDE&HIDE® PYROLYTIC OVENS WITH ADDED CLEANING





### SLIDE&HIDE® SINGLE OVENS WITH VARIO STEAM®

### B4AVH1AH0B (model with added steam)





#### Hoh typ

| Induction nob                 | 37 11111 | 00 11111 |
|-------------------------------|----------|----------|
| Full surface<br>Induction hob | 47 mm    | 48 mm    |
| Gas hob                       | 30 mm    | 38 mm    |
| Electric hob                  | 27 mm    | 30 mm    |

If the appliance will be installed und a hob, the following worktop thickn (including substructure if necessar) must be taken into acccount.

Gas hot Electric hob

47 mm 48 mm 30 mm 27 mm

38 mm 30 mm

min, worktop thickness

38 mm

If the applia a hob, the f nce will be ins a hob, the following work