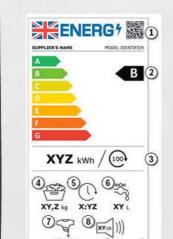

## ENERG<sup>1</sup> **B**<sup>2</sup> XYZ kWh / 100 3 \$ 5 XY,ZL () () (xx ()))) X:YZ

### SAMPLE OF NEW ENERGY LABEL FOR **DISHWASHERS:**

- 1. QR code
- 2. Energy efficiency class **3.** Energy consumption in kWh/100 operating cycles (in Eco programme)
- 4. Number of standard place settings for the Eco programme
- 5. Water consumption in litres/ operating cycle (in Eco programme)
- 6. Duration of the Eco programme
- 7. Noise emissions expressed in dB(A) re 1pW and noise emission class