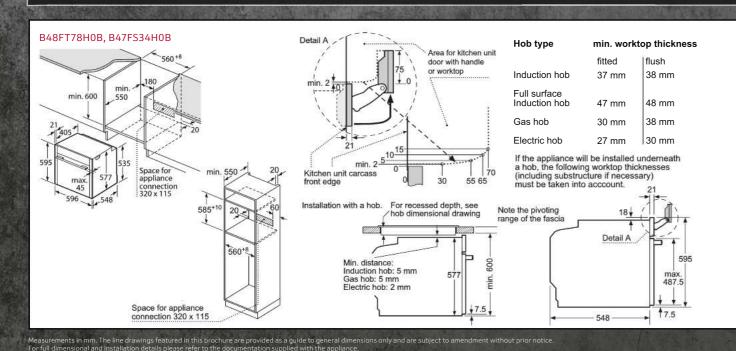

N 90

Pyrolytic Self Cleaning

| KEY F                    | EATU        | RES                            |              |                       |                         |
|--------------------------|-------------|--------------------------------|--------------|-----------------------|-------------------------|
| Full Touch<br>Control    | Slide&Hide® | WH ((•                         | Functions 15 | Neff Light            | Multi Poin<br>Meat Prob |
| Bake and<br>Roast Assist |             | Pyrolytic<br>VVV<br>VVV<br>VVV | CircoTherm®  | CircoTherm®<br>Gentle |                         |
| Energy<br>A              | Efficie     |                                |              |                       |                         |

|         |                                                                                                                | 8       |                  |  |
|---------|----------------------------------------------------------------------------------------------------------------|---------|------------------|--|
|         |                                                                                                                |         | The state        |  |
|         |                                                                                                                |         |                  |  |
|         |                                                                                                                |         |                  |  |
|         |                                                                                                                |         |                  |  |
|         |                                                                                                                | 100     |                  |  |
|         | The second s |         | SEL STEL         |  |
|         | COLLECTION                                                                                                     |         |                  |  |
|         | BLACK GLASS WITH STEEL TRIM                                                                                    | -       |                  |  |
|         | WHITE GLASS WITH STEEL TRIM                                                                                    |         |                  |  |
|         | OPERATION<br>Full Touch with Large colour TFT Clear Text displa                                                |         | (在)的人的           |  |
|         | Shift Control with TFT Clear Text display                                                                      | iy      | 1 3 A 43 4       |  |
|         | Neff Design Retractable controls                                                                               |         | A CARLEN         |  |
|         | CONTROLS                                                                                                       |         | a start h        |  |
| 10      | Electronic control<br>Temperature proposal with display                                                        | -       | CALLER THE R     |  |
|         | Heating up indicator/ Residual heat indicator                                                                  | 3       | E Low            |  |
|         | Control panel lock/ Safety switch off                                                                          | 1       | a sound          |  |
| 1       | Automatic programmes SPECIAL FEATURES                                                                          | 1       | A LANGE          |  |
|         |                                                                                                                |         |                  |  |
|         | Door type                                                                                                      |         | States a         |  |
|         | Soft open door<br>Home Connect                                                                                 | -       | Che Land         |  |
|         | Telescopic Rail                                                                                                |         |                  |  |
| and the | Multi Point Temperature Probe                                                                                  | 1       | an a des         |  |
| 100     | Single Point Meat Probe                                                                                        | -       |                  |  |
|         | Rapid heat up<br>Baking and roasting assistant                                                                 |         |                  |  |
|         | FEATURES                                                                                                       |         |                  |  |
|         | Electronic clock / timer                                                                                       |         | The second       |  |
|         | Full glass inner door                                                                                          | -       |                  |  |
|         | Glazed door (Quadruple/Triple/Double)<br>Internal lighting                                                     |         |                  |  |
|         | Water tank empty indicator                                                                                     |         | 1                |  |
| 1       | COOKING FUNCTIONS                                                                                              |         |                  |  |
|         | CircoTherm <sup>®</sup><br>CircoTherm <sup>®</sup> Gentle / Top/bottom heat Gentle                             | -       |                  |  |
|         | Top/bottom heat / Bottom heat                                                                                  |         |                  |  |
|         | Circo Roasting                                                                                                 | 1       |                  |  |
|         | Full surface grill/ Centre Surface Grill<br>Bread baking                                                       |         |                  |  |
|         | Low temperature cooking                                                                                        |         | . Les as         |  |
|         | Pizza setting/ CircoTherm® Intensive                                                                           |         |                  |  |
|         | Defrost<br>Dough Proving                                                                                       |         | 1 2 2 2 2 2      |  |
|         | Plate warming/ Keep Warm                                                                                       |         |                  |  |
|         | COOKING FUNCTIONS WITH STEAM                                                                                   |         | and the          |  |
|         | Vario Steam®                                                                                                   |         |                  |  |
|         | Added Steam<br>Dough Proving                                                                                   |         |                  |  |
|         | Reheat                                                                                                         |         | 1. 44,57         |  |
|         | OVEN CLEANING                                                                                                  |         |                  |  |
|         | Pyrolytic cleaning<br>Easy Clean® / Base Clean                                                                 |         |                  |  |
|         | Eco Clean Surface                                                                                              |         | the state of the |  |
|         | Cleaning setting                                                                                               |         | 1303200          |  |
|         | Descaling programme<br>STANDARD ACCESSORIES                                                                    |         |                  |  |
|         | Wire shelf                                                                                                     |         |                  |  |
|         | Universal pan                                                                                                  |         |                  |  |
|         | ENERGY EFFICIENCY <sup>1</sup>                                                                                 |         |                  |  |
|         | Energy efficiency index<br>Energy efficiency class                                                             |         |                  |  |
|         | Energy consumption per cycle CircoTherm kW                                                                     | /h      |                  |  |
|         | Energy consumption per cycle conventional kW                                                                   |         |                  |  |
|         | Oven capacity Time to cook standard load mir                                                                   | L<br>ns |                  |  |
|         |                                                                                                                | n²      |                  |  |
|         |                                                                                                                |         |                  |  |

Measured according the EN50304, 65/2014

| No. |                                         |                                         |                                                    | INFO <sup>1</sup>                                  | FOR MORE<br>RMATION PL                             | LEASE                                              |                                                    |                                                    |                                                    |                                                    |                                        |                                |
|-----|-----------------------------------------|-----------------------------------------|----------------------------------------------------|----------------------------------------------------|----------------------------------------------------|----------------------------------------------------|----------------------------------------------------|----------------------------------------------------|----------------------------------------------------|----------------------------------------------------|----------------------------------------|--------------------------------|
|     |                                         |                                         | (+                                                 |                                                    | SIT NEFF-HO<br>COM/UK                              |                                                    |                                                    |                                                    |                                                    |                                                    |                                        | STRATE CONTRACTOR              |
|     | N 90t<br>B58VT68H0B<br>–                | N 90t<br>B58CT68H0B<br>-                | N 90s<br>B57V\$24H0B<br>-                          | N 90s<br>B57CS24H0B<br>-                           | N 70<br>B57VR22N0B<br>-                            | N 70<br>B57CR22N0B<br>-                            | N 50<br>B5AVM7HH0B                                 | N 50<br>B5AVH6AH0B                                 | N 50<br>B5ACM7HH0B<br>-                            | N 50<br>B5ACH7AH0B<br>-                            | N 50<br>B6ACH7HH0B<br>-                |                                |
|     | •                                       | •                                       | Medium colour                                      | Medium colour                                      | Small                                              | Small                                              | •                                                  | •                                                  | •                                                  | •                                                  |                                        |                                |
|     | •<br>• / •<br>• / •<br>14               | •<br>• / •<br>• / •                     | •<br>• / •<br>• / •<br>14                          | •<br>• / •<br>• / •<br>• / •                       | •<br>• / •<br>• / •<br>14                          | •<br>• / •<br>• / •<br>• / •                       | •<br>•/•<br>•/•<br>15                              | •<br>• / •<br>• / •<br>15                          | •<br>• / •<br>• / •                                | •<br>• / •<br>• / •                                | •<br>•/•<br>•/•<br>•/•                 | Variation of the second second |
|     | Slide&Hide®<br>with Rotating<br>Handle  | Slide&Hide®<br>with Rotating<br>Handle  | Slide&Hide <sup>®</sup><br>with Rotating<br>Handle | Slide&Hide <sup>®</sup><br>with Rotating<br>Handle | Slide&Hide <sup>®</sup><br>with Rotating<br>Handle | Slide&Hide <sup>®</sup><br>with Rotating<br>Handle | Slide&Hide <sup>®</sup><br>with Rotating<br>Handle | Slide&Hide <sup>®</sup><br>with Rotating<br>Handle | Slide&Hide <sup>®</sup><br>with Rotating<br>Handle | Slide&Hide <sup>®</sup><br>with Rotating<br>Handle | Slide&Hide®<br>with Rotating<br>Handle |                                |
|     | ●<br>1 x ComfortFlex<br>●               | •<br>1 x ComfortFlex<br>•               | •<br>1 x ComfortFlex                               | •<br>1 x ComfortFlex                               |                                                    |                                                    | •<br>1 x Clip rail                                 | •                                                  | •<br>1 x Clip rail                                 | •                                                  | •<br>1 x Clip rail                     | ľ                              |
|     | •                                       | •                                       | •                                                  | :                                                  | •                                                  | •                                                  |                                                    |                                                    |                                                    |                                                    |                                        |                                |
|     | White TFT<br>Display                    | White TFT<br>Display                    | White TFT<br>Display                               | White TFT<br>Display                               | White TFT<br>Display                               | White TFT<br>Display                               | White LCD<br>Display                               | White LCD<br>Display                               | White LCD<br>Display                               | White LCD<br>Display                               | White LCD<br>Display<br>●              |                                |
|     | Quadruple<br>NeffLight® & 1<br>x 3W LED | Quadruple<br>NeffLight® & 1<br>x 3W LED | Quadruple<br>1 x 3W LED                            | Quadruple<br>1 x 35W<br>Halogen                    | Quadruple<br>1 x 3W LED                            | Quadruple<br>1 x 35W<br>Halogen                    | Quadruple<br>1 x 25W<br>Halogen                    | Quadruple<br>2 x 25W<br>Halogen                    | Quadruple<br>1 x 25W<br>Halogen                    | Quadruple<br>1 x 25W<br>Halogen                    | Quadruple<br>1 x 25W<br>Halogen        |                                |
|     | 14 + 2                                  | 15                                      | 13 + 2                                             | 13                                                 | 12 + 2                                             | 12                                                 | 8                                                  | 8                                                  | 8                                                  | 8                                                  | 8                                      |                                |
|     | 4D<br>• / •                             | 4D<br>• / •                             | 4D<br>• / •                                        | 4D<br>● / ●                                        | 4D<br>● / ●                                        | 4D<br>● / ●                                        | 3D<br>• /                                          | 3D<br>• /                                          | 3D<br>• /                                          | 3D<br>• /                                          | 3D<br>• /                              |                                |
|     | • / •                                   | • / •                                   | • / •                                              | • / •                                              | • / •                                              | • / •                                              | • /                                                | • / •                                              | • / •                                              | • / •                                              | • / •                                  |                                |
|     | •/•                                     | •/•                                     | •/•                                                | •/•                                                | •/•                                                | •/•                                                | • /                                                | • /                                                | • /                                                | • /                                                | • /                                    |                                |
|     | •                                       | •                                       | •                                                  | •                                                  | •                                                  | •                                                  | •                                                  | •                                                  | •                                                  | •                                                  | •                                      |                                |
|     | •                                       | •                                       | •                                                  | •                                                  | •                                                  | •                                                  | •                                                  | •                                                  | •                                                  | •                                                  | •                                      |                                |
|     |                                         | •                                       |                                                    | •                                                  |                                                    | •                                                  |                                                    |                                                    |                                                    |                                                    |                                        |                                |
|     | • / •                                   | • / •                                   | /•                                                 |                                                    | /•                                                 |                                                    |                                                    |                                                    |                                                    |                                                    |                                        |                                |
|     | •                                       |                                         | •                                                  |                                                    | •                                                  |                                                    |                                                    |                                                    |                                                    |                                                    |                                        |                                |
|     | •                                       |                                         | •                                                  |                                                    | •                                                  |                                                    | •                                                  | Ū                                                  |                                                    |                                                    |                                        |                                |
|     | •                                       |                                         | •                                                  |                                                    | •                                                  |                                                    | •                                                  | •                                                  |                                                    |                                                    |                                        |                                |
|     | • /                                     | • /                                     | • /                                                | •<br>• /                                           | • /                                                | • /                                                | • /                                                | • /                                                | • /                                                | • •/                                               | •                                      |                                |
|     | •                                       | •                                       | •                                                  | •                                                  | •                                                  | •                                                  | •                                                  | •                                                  | •                                                  | •                                                  | •                                      |                                |
|     | •                                       |                                         | •                                                  |                                                    |                                                    |                                                    | ٠                                                  | •                                                  |                                                    |                                                    |                                        |                                |
|     | 2                                       | 2                                       | 2                                                  | 2                                                  | 2                                                  | 2                                                  | 2                                                  | 2                                                  | 2                                                  | 2                                                  | 2                                      |                                |
|     | 1                                       | 1                                       | 1                                                  | 1                                                  | 1                                                  | 1                                                  | 1                                                  | 1                                                  | 1                                                  | 1                                                  | 1                                      |                                |
|     | 87.1                                    | 87.1                                    | 87.1                                               | 87.1                                               | 81.2                                               | 81.2                                               | 95.3                                               | 95.3                                               | 95.3                                               | 95.3                                               | 95.3                                   |                                |
|     | A<br>0.74                               | A<br>0.74                               | A<br>0.74                                          | A<br>0.74                                          | A+<br>0.69                                         | A+<br>0.69                                         | A<br>0.81                                          | A<br>0.81                                          | A<br>0.81                                          | A<br>0.81                                          | A<br>0.81                              |                                |
|     | 0.90                                    | 0.90                                    | 0.9                                                | 0.9                                                | 0.87                                               | 0.87                                               | 1.04                                               | 1.04                                               | 1.04                                               | 1.04                                               | 1.04                                   |                                |
|     | 71<br>45                                | 71<br>45                                | 71<br>44                                           | 71<br>44                                           | 71<br>44                                           | 71<br>44                                           | 71<br>58                                           | 71<br>58                                           | 71<br>58                                           | 71<br>58                                           | 71<br>58                               |                                |
|     | 1290                                    | 1290                                    | 1290                                               | 1290                                               | 1290                                               | 1290                                               | 1290                                               | 1290                                               | 1290                                               | 1290                                               | 1290                                   |                                |