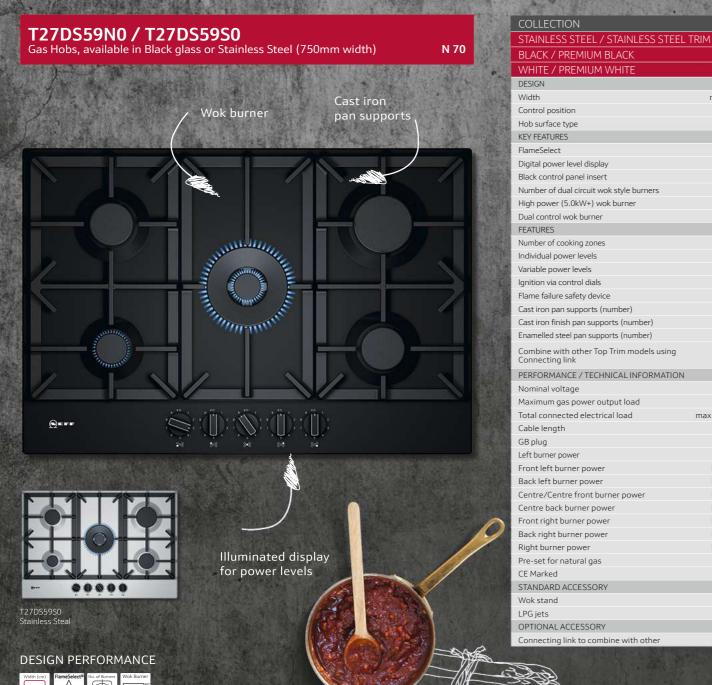

| 1.1                            | 1.1<br>100             | 1.1<br>100                     |
| kW<br>kW<br>kW       | 1.00<br>1.75<br>5.00       | 5.00                        | 1.00<br>1.75<br>4.00           | 1.75<br>1.75           | 1.75<br>1.75                   |
| kW<br>kW<br>kW<br>kW | 1.75                       | 1.75<br>1.75<br>3.00        | 1.75<br>3.00                   | 1.00<br>3.50           | 1.00<br>3.00                   |
|                      | :                          | •                           | •                              | •                      | :                              |
|                      | 28-30/37mbar               | 28-30/37mbar                | 28-30/37mbar                   | 28-30/37mbar           | 28-30/37mbar                   |



max. W

PL

### GAS HOBS

### A true favourite amongst passionate cooks

Searing, boiling and flambéing on flames resonates with the primal cook in all of us. NEFF gas hobs combine the style and reliability that cooks expect from this powerful method of cooking. Browse the range to find a size and style which reflects your way of cooking.

| F | 5 |     | Ho       | F | F |
|---|---|-----|----------|---|---|
| E | Н | 0   |          |   | E |
| C | 2 | LL_ | <b>I</b> |   | C |

| COLLECTION                                 | 30.000.000.0000 | N50        | N50          |
|--------------------------------------------|-----------------|------------|--------------|
| STAINLESS STEEL / STAINLESS STE            | FI TRIM         | T27BB59N0  | T26BB59N0    |
| BLACK / PREMIUM BLACK