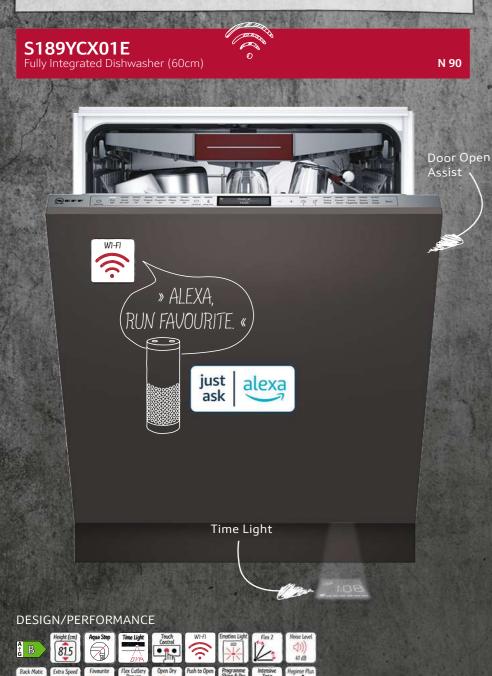

## KEEP TABS

Keep track of how many dishwasher tabs you've used and when the rinse aid or salt are getting low. Home Connect will let you know how many vashes you have left. And you can set this to your liking, so plenty of time to order more before running drv!

## ONE TAP AND THE DISHWASHER DOES THE REST

### A VOICE COMMAND OR A TAP ON YOUR SMARTPHONE IS ALL IT TAKES

It's so much easier to set up your dishwasher with Home Connect, as you'll have immediate access to the settings with just a tap, which means you can set the hard water levels without bending over. To keep your machine in good working order we'll even suggest when to run a machine clean programme, monitor the number of cycles, and even help with the shopping using smart reorder via Amazon Alexa