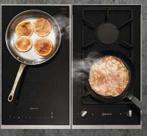

### VARIO STEAM®

Vario Steam<sup>®</sup> gives dishes just the right amount of moisture by adding steam at three intensity levels, for baking, roasting or just heating up. Foods come out with more intense flavour and an appetising appearance.

### FULL STEAM

Make your favourite dishes healthier by locking in food's nutrients and flavour with our Full Steam function. It's easy to operate and also simple to refill the one litre water container – press a button to open the front panel, remove the container, fill it and you're ready to steam ahead.

### Innovative steam assistance

Vario Steam<sup>®</sup> gives dishes just the right amount of moisture by adding steam at three intensity levels, for baking, roasting or just heating up.

Vario Steam<sup>®</sup> works by adding the desired amount of steam, through ducts in the back plate, during the CircoTherm<sup>®</sup>, top and bottom heat, bread baking and grilling modes. There are three pre set levels to provide a moist cooking environment and help achieve beautiful food that is perfectly succulent and tender. Dishes retain their colour, flavour and won't dry out during the cooking process.

### A fully functioning oven and steamer in one

Perfectly concealed

The water container is easy to remove and refill.

Our Full Steam ovens combine all the heating modes of a fullfeatured oven with those of a steam cooker, in one single appliance. Ideal for fish and vegetables, nutrients are retained and food is left beautifully flavoursome. It's easy to operate and also simple to refill the concealed one litre water container – press a button to open the front panel, remove the container, fill it and you're ready to steam ahead.