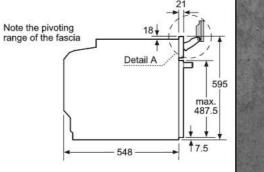

(models with VarioSteam®) B5AVM7HH0B, B5AVH6AH0B (models with added steam)





| Hob type                      | min. worktop thickness |       |  |
|-------------------------------|------------------------|-------|--|
|                               | fitted                 | flush |  |
| Induction hob                 | 37 mm                  | 38 mm |  |
| Full surface<br>Induction hob | 47 mm                  | 48 mm |  |
| Gas hob                       | 30 mm                  | 38 mm |  |
| Electric hob                  | 27 mm                  | 30 mm |  |
|                               |                        |       |  |

If the appliance will be installed underneath a hob, the following worktop thicknesses (including substructure if necessary) must be taken into acccount.







### SLIDE&HIDE® SINGLE OVENS WITH FULL STEAM



### SLIDE&HIDE® PYROLYTIC OVENS WITH ADDED CLEANING





### SLIDE&HIDE® SINGLE OVENS WITH VARIO STEAM®

### B4AVH1AH0B (model with added steam)





#### Hoh typ

| Induction nob                 | 37 11111 | 00 11111 |
|-------------------------------|----------|----------|
| Full surface<br>Induction hob | 47 mm    | 48 mm    |
| Gas hob                       | 30 mm    | 38 mm    |
| Electric hob                  | 27 mm    | 30 mm    |

If the appliance will be installed und a hob, the following worktop thickn (including substructure if necessar) must be taken into acccount.

Gas hot Electric hob

47 mm 48 mm 30 mm 27 mm

38 mm 30 mm

min, worktop thickness

38 mm

If the applia a hob, the f nce will be ins a hob, the following worktop