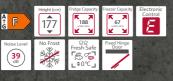

### SAMPLE OF NEW ENERGY LABEL FOR **DISHWASHERS:**

- 1. QR code
- 2. Energy efficiency class **3.** Energy consumption in kWh/100 operating cycles (in Eco programme)
- 4. Number of standard place settings for the Eco programme
- 5. Water consumption in litres/ operating cycle (in Eco programme)
- 6. Duration of the Eco programme
- 7. Noise emissions expressed in dB(A) re 1pW and noise emission class