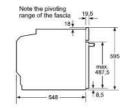

### SLIDE&HIDE® PYROLYTIC OVENS WITH VARIOSTEAM®

### The ultimate choice for creative Cookaholics

Whatever your specialities, we've designed an oven to inspire even the most experimental cooks. Combining our unique Slide&Hide<sup>®</sup> disappearing door design with VarioSteam® and Pyrolytic Self Cleaning, creative cooks can achieve succulent meat, beautifully crusty bread and flavoursome bakes without worrying about roasting spatter and spillages.

### The only oven with a disappearing door is cleaner than ever

Our unique Slide&Hide® ovens now come with Pyrolytic Self Cleaning function. Using a high temperature programme to burn food residue to dust, which can be quickly wiped away once the oven has cooled, oven cleaning has now become a thing of the past. From bubbled over cheese or sizzling joints of meat, our Pyrolytic ovens give you more time to concentrate on your next creation.

N 90

Pyrolytic Self Cleaning

| KEY F                    | EATU        | RES                            |              |                       |                         |
|--------------------------|-------------|--------------------------------|--------------|-----------------------|-------------------------|
| Full Touch<br>Control    | Slide&Hide® | WH ((•                         | Functions 15 | Neff Light            | Multi Poin<br>Meat Prob |
| Bake and<br>Roast Assist |             | Pyrolytic<br>VVV<br>VVV<br>VVV | CircoTherm®  | CircoTherm®<br>Gentle |                         |
| Energy<br>A              | Efficie     |                                |              |                       |                         |

|         |                                                                                                                | 8       |                  |  |
|---------|----------------------------------------------------------------------------------------------------------------|---------|------------------|--|
|         |                                                                                                                |         | The state        |  |
|         |                                                                                                                |         |                  |  |
|         |                                                                                                                |         |                  |  |
|         |                                                                                                                |         |                  |  |
|         |                                                                                                                | 100     |                  |  |
|         | The second s |         | SEL STEL         |  |
|         | COLLECTION                                                                                                     |         |                  |  |
|         | BLACK GLASS WITH STEEL TRIM                                                                                    | -       |                  |  |
|         | WHITE GLASS WITH STEEL TRIM                                                                                    |         |                  |  |
|         | OPERATION<br>Full Touch with Large colour TFT Clear Text displa                                                |         | (在)的人的           |  |
|         | Shift Control with TFT Clear Text display                                                                      | iy      | 1 3 A 43 4       |  |
|         | Neff Design Retractable controls                                                                               |         | A CARLEN         |  |
|         | CONTROLS                                                                                                       |         | a start h        |  |
| 10      | Electronic control<br>Temperature proposal with display                                                        | -       | CALLER THE R     |  |
|         | Heating up indicator/ Residual heat indicator                                                                  | 3       | E Low            |  |
|         | Control panel lock/ Safety switch off                                                                          | 1       | a sound          |  |
| 1       | Automatic programmes SPECIAL FEATURES                                                                          | 1       | A LANGE          |  |
|         |                                                                                                                |         |                  |  |
|         | Door type                                                                                                      |         | States a         |  |
|         | Soft open door<br>Home Connect                                                                                 | -       | Che Land         |  |
|         | Telescopic Rail                                                                                                |         |                  |  |
| and the | Multi Point Temperature Probe                                                                                  | 1       | an a des         |  |
| 100     | Single Point Meat Probe                                                                                        | -       |                  |  |
|         | Rapid heat up<br>Baking and roasting assistant                                                                 |         |                  |  |
|         | FEATURES                                                                                                       |         |                  |  |
|         | Electronic clock / timer                                                                                       |         | The second       |  |
|         | Full glass inner door                                                                                          | -       |                  |  |
|         | Glazed door (Quadruple/Triple/Double)<br>Internal lighting                                                     |         |                  |  |
|         | Water tank empty indicator                                                                                     |         | 1                |  |
| 1       | COOKING FUNCTIONS                                                                                              |         |                  |  |
|         | CircoTherm <sup>®</sup><br>CircoTherm <sup>®</sup> Gentle / Top/bottom heat Gentle                             | -       |                  |  |
|         | Top/bottom heat / Bottom heat                                                                                  |         |                  |  |
|         | Circo Roasting                                                                                                 | 1       |                  |  |
|         | Full surface grill/ Centre Surface Grill<br>Bread baking                                                       |         |                  |  |
|         | Low temperature cooking                                                                                        |         | . Les as         |  |
|         | Pizza setting/ CircoTherm® Intensive                                                                           |         |                  |  |
|         | Defrost<br>Dough Proving                                                                                       |         | 1 2 2 2 2 2      |  |
|         | Plate warming/ Keep Warm                                                                                       |         |                  |  |
|         | COOKING FUNCTIONS WITH STEAM                                                                                   |         | and the          |  |
|         | Vario Steam®                                                                                                   |         |                  |  |
|         | Added Steam<br>Dough Proving                                                                                   |         |                  |  |
|         | Reheat                                                                                                         |         | 1. 44,57         |  |
|         | OVEN CLEANING                                                                                                  |         |                  |  |
|         | Pyrolytic cleaning<br>Easy Clean® / Base Clean                                                                 |         |                  |  |
|         | Eco Clean Surface                                                                                              |         | the state of the |  |
|         | Cleaning setting                                                                                               |         | 1303200          |  |
|         | Descaling programme<br>STANDARD ACCESSORIES                                                                    |         |                  |  |
|         | Wire shelf                                                                                                     |         |                  |  |
|         | Universal pan                                                                                                  |         |                  |  |
|         | ENERGY EFFICIENCY <sup>1</sup>                                                                                 |         |                  |  |
|         | Energy efficiency index<br>Energy efficiency class                                                             |         |                  |  |
|         | Energy consumption per cycle CircoTherm kW                                                                     | /h      |                  |  |
|         | Energy consumption per cycle conventional kW                                                                   |         |                  |  |
|         | Oven capacity Time to cook standard load mir                                                                   | L<br>ns |                  |  |
|         |                                                                                                                | n²      |                  |  |
|         |                                                                                                                |         |                  |  |

Measured according the EN50304, 65/2014

| No. |                                         |                                         |                                                    | INFO <sup>1</sup>                                  | FOR MORE<br>RMATION PL                             | LEASE                                              |                                                    |                                                    |                                                    |                                                    |                                        |                                |
|-----|-----------------------------------------|-----------------------------------------|----------------------------------------------------|----------------------------------------------------|----------------------------------------------------|----------------------------------------------------|----------------------------------------------------|----------------------------------------------------|----------------------------------------------------|----------------------------------------------------|----------------------------------------|--------------------------------|
|     |                                         |                                         | (+                                                 |                                                    | SIT NEFF-HO<br>COM/UK                              |                                                    |                                                    |                                                    |                                                    |                                                    |                                        | STRATE CONTRACTOR              |
|     | N 90t<br>B58VT68H0B<br>–                | N 90t<br>B58CT68H0B<br>-                | N 90s<br>B57V\$24H0B<br>-                          | N 90s<br>B57CS24H0B<br>-                           | N 70<br>B57VR22N0B<br>-                            | N 70<br>B57CR22N0B<br>-                            | N 50<br>B5AVM7HH0B                                 | N 50<br>B5AVH6AH0B                                 | N 50<br>B5ACM7HH0B<br>-                            | N 50<br>B5ACH7AH0B<br>-                            | N 50<br>B6ACH7HH0B<br>-                |                                |
|     | •                                       | •                                       | Medium colour                                      | Medium colour                                      | Small                                              | Small                                              | •                                                  | •                                                  | •                                                  | •                                                  |                                        |                                |
|     | •<br>• / •<br>• / •<br>14               | •<br>• / •<br>• / •                     | •<br>• / •<br>• / •<br>14                          | •<br>• / •<br>• / •<br>• / •                       | •<br>• / •<br>• / •<br>14                          | •<br>• / •<br>• / •<br>• / •                       | •<br>•/•<br>•/•<br>15                              | •<br>• / •<br>• / •<br>15                          | •<br>• / •<br>• / •                                | •<br>• / •<br>• / •                                | •<br>•/•<br>•/•<br>•/•                 | Variation of the second second |
|     | Slide&Hide®<br>with Rotating<br>Handle  | Slide&Hide®<br>with Rotating<br>Handle  | Slide&Hide <sup>®</sup><br>with Rotating<br>Handle | Slide&Hide <sup>®</sup><br>with Rotating<br>Handle | Slide&Hide <sup>®</sup><br>with Rotating<br>Handle | Slide&Hide <sup>®</sup><br>with Rotating<br>Handle | Slide&Hide <sup>®</sup><br>with Rotating<br>Handle | Slide&Hide <sup>®</sup><br>with Rotating<br>Handle | Slide&Hide <sup>®</sup><br>with Rotating<br>Handle | Slide&Hide <sup>®</sup><br>with Rotating<br>Handle | Slide&Hide®<br>with Rotating<br>Handle |                                |
|     | ●<br>1 x ComfortFlex<br>●               | •<br>1 x ComfortFlex<br>•               | •<br>1 x ComfortFlex                               | •<br>1 x ComfortFlex                               |                                                    |                                                    | •<br>1 x Clip rail                                 | •                                                  | •<br>1 x Clip rail                                 | •                                                  | •<br>1 x Clip rail                     | ľ                              |
|     | •                                       | •                                       | •                                                  | :                                                  | •                                                  | •                                                  |                                                    |                                                    |                                                    |                                                    |                                        |                                |
|     | White TFT<br>Display                    | White TFT<br>Display                    | White TFT<br>Display                               | White TFT<br>Display                               | White TFT<br>Display                               | White TFT<br>Display                               | White LCD<br>Display                               | White LCD<br>Display                               | White LCD<br>Display                               | White LCD<br>Display                               | White LCD<br>Display<br>●              |                                |
|     | Quadruple<br>NeffLight® & 1<br>x 3W LED | Quadruple<br>NeffLight® & 1<br>x 3W LED | Quadruple<br>1 x 3W LED                            | Quadruple<br>1 x 35W<br>Halogen                    | Quadruple<br>1 x 3W LED                            | Quadruple<br>1 x 35W<br>Halogen                    | Quadruple<br>1 x 25W<br>Halogen                    | Quadruple<br>2 x 25W<br>Halogen                    | Quadruple<br>1 x 25W<br>Halogen                    | Quadruple<br>1 x 25W<br>Halogen                    | Quadruple<br>1 x 25W<br>Halogen        |                                |
|     | 14 + 2                                  | 15                                      | 13 + 2                                             | 13                                                 | 12 + 2                                             | 12                                                 | 8                                                  | 8                                                  | 8                                                  | 8                                                  | 8                                      |                                |
|     | 4D<br>• / •                             | 4D<br>• / •                             | 4D<br>• / •                                        | 4D<br>● / ●                                        | 4D<br>● / ●                                        | 4D<br>● / ●                                        | 3D<br>• /                                          | 3D<br>• /                                          | 3D<br>• /                                          | 3D<br>• /                                          | 3D<br>• /                              |                                |
|     | • / •                                   | • / •                                   | • / •                                              | • / •                                              | • / •                                              | • / •                                              | • /                                                | • / •                                              | • / •                                              | • / •                                              | • / •                                  |                                |
|     | •/•                                     | •/•                                     | •/•                                                | •/•                                                | •/•                                                | •/•                                                | • /                                                | • /                                                | • /                                                | • /                                                | • /                                    |                                |
|     | •                                       | •                                       | •                                                  | •                                                  | •                                                  | •                                                  | •                                                  | •                                                  | •                                                  | •                                                  | •                                      |                                |
|     | •                                       | •                                       | •                                                  | •                                                  | •                                                  | •                                                  | •                                                  | •                                                  | •                                                  | •                                                  | •                                      |                                |
|     |                                         | •                                       |                                                    | •                                                  |                                                    | •                                                  |                                                    |                                                    |                                                    |                                                    |                                        |                                |
|     | • / •                                   | • / •                                   | /•                                                 |                                                    | /•                                                 |                                                    |                                                    |                                                    |                                                    |                                                    |                                        |                                |
|     | •                                       |                                         | •                                                  |                                                    | •                                                  |                                                    |                                                    |                                                    |                                                    |                                                    |                                        |                                |
|     | •                                       |                                         | •                                                  |                                                    | •                                                  |                                                    | •                                                  | Ū                                                  |                                                    |                                                    |                                        |                                |
|     | •                                       |                                         | •                                                  |                                                    | •                                                  |                                                    | •                                                  | •                                                  |                                                    |                                                    |                                        |                                |
|     | • /                                     | • /                                     | • /                                                | •<br>• /                                           | • /                                                | • /                                                | • /                                                | • /                                                | • /                                                | • •/                                               | •                                      |                                |
|     | •                                       | •                                       | •                                                  | •                                                  | •                                                  | •                                                  | •                                                  | •                                                  | •                                                  | •                                                  | •                                      |                                |
|     | •                                       |                                         | •                                                  |                                                    |                                                    |                                                    | ٠                                                  | •                                                  |                                                    |                                                    |                                        |                                |
|     | 2                                       | 2                                       | 2                                                  | 2                                                  | 2                                                  | 2                                                  | 2                                                  | 2                                                  | 2                                                  | 2                                                  | 2                                      |                                |
|     | 1                                       | 1                                       | 1                                                  | 1                                                  | 1                                                  | 1                                                  | 1                                                  | 1                                                  | 1                                                  | 1                                                  | 1                                      |                                |
|     | 87.1                                    | 87.1                                    | 87.1                                               | 87.1                                               | 81.2                                               | 81.2                                               | 95.3                                               | 95.3                                               | 95.3                                               | 95.3                                               | 95.3                                   |                                |
|     | A<br>0.74                               | A<br>0.74                               | A<br>0.74                                          | A<br>0.74                                          | A+<br>0.69                                         | A+<br>0.69                                         | A<br>0.81                                          | A<br>0.81                                          | A<br>0.81                                          | A<br>0.81                                          | A<br>0.81                              |                                |
|     | 0.90                                    | 0.90                                    | 0.9                                                | 0.9                                                | 0.87                                               | 0.87                                               | 1.04                                               | 1.04                                               | 1.04                                               | 1.04                                               | 1.04                                   |                                |
|     | 71<br>45                                | 71<br>45                                | 71<br>44                                           | 71<br>44                                           | 71<br>44                                           | 71<br>44                                           | 71<br>58                                           | 71<br>58                                           | 71<br>58                                           | 71<br>58                                           | 71<br>58                               |                                |
|     | 1290                                    | 1290                                    | 1290                                               | 1290                                               | 1290                                               | 1290                                               | 1290                                               | 1290                                               | 1290                                               | 1290                                               | 1290                                   |                                |