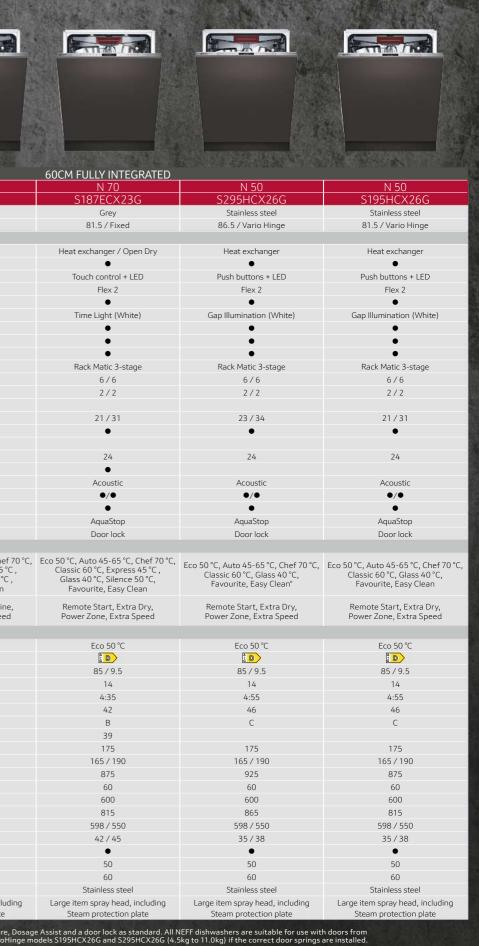

ate                                                  | Large item spray head, including                      | Large item spray he               |

Steam protection plate

2.5kg-8.5kg apart from SlimLine S875HKX20G (2.5kg to 7.5kg) and Vario

del has this feature

ncy class scale from A to G

n in kWh/100 operating cycles (using Eco progran in litres/operating cycle (using Eco programme)

as the water softener produces softened water of less than 1.1 mmo/litre (7.0°e) and the water softener in the appliance is turned off. Ple information. Water pressure required: 0.5-10 Bar. Flow rate: 10 litres per minute. Inlet valve connected directly to %" screwed joint. Data valid in this table as of April 2021. Subject to modification without prior notice. ntact product advice for furthe

Steam pro



## FULLY INTEGRATED DISHWASHERS

#### Room to fit it all

Completely invisible behind your chosen cabinetry, it's incredibly quiet, yet packed with ideas to make cleaning as effortless and eco-friendly as possible. Our fully-integrated models are WiFi enabled, and offer flexibility to customise settings to your needs. Speed up your cycle at anytime or save your favourite programme and option combination with a single touch. The informative Info Light function projects a red light onto the floor when the dishwasher is still running, so you never need to interrupt a cycle. Chef 70° gets rid of the most stubborn stains plus features like our Flex 1 & Flex 2 baskets and Flex Cutlery Drawer make your dishwasher as adaptable as possible.



#### Time Light

DESIGN/PERFORMANCE



APPLIANCE TYPE