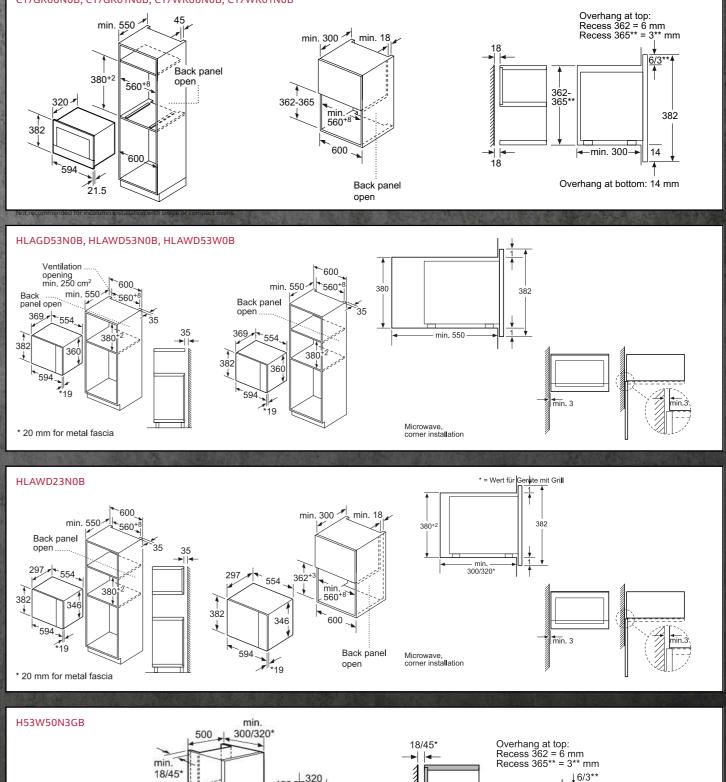

## MICROWAVE OVENS







#### C28MT27H0B, C27MS22H0B, C17MS32H0B, C17MR02N0B





ALTE AT A

| Hob type                      | min. worktop thickness |       |  |  |  |  |  |
|-------------------------------|------------------------|-------|--|--|--|--|--|
|                               | fitted                 | flush |  |  |  |  |  |
| Induction hob                 | 42 mm                  | 43 mm |  |  |  |  |  |
| Full surface<br>Induction hob | 52 mm                  | 53 mm |  |  |  |  |  |
| Gas hob                       | 32 mm                  | 43 mm |  |  |  |  |  |

32 mm

35 mm

If the compact appliance will be installed underneath a hob, the following worktop thicknesses (including substructure if necessary) must be taken into acccount.

Electric hob





max. 345.5













For full di



\* = values for appliance with grill



382

362 365\*

### WARMING DRAWERS

THE REAL PROPERTY

### DOUBLE OVENS



#### J1ACE4HN0B, J1ACE2HN0B



If the appliance will be installed underneath a hob, the following worktop thicknesses (including substructure if necessary) must be taken into account.

#### Hob type

#### min. worktop thickness

|                               | fitted | flush |
|-------------------------------|--------|-------|
| Induction hob                 | 39 mm  | 40 mm |
| Full surface<br>induction hob | 49 mm  | 50 mm |
| Gas hob                       | 29 mm  | 36 mm |
| Electric hob                  | 29 mm  | 32 mm |





Bean and water containers are removed from the front. Recommended installation height 95-145cm.

### **VENTING HOBS**

""