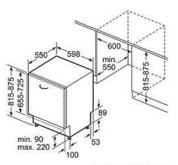

Measured according the EN50304, 65/2014

| No. |                                         |                                         |                                                    | INFO <sup>1</sup>                                  | FOR MORE<br>RMATION PL                             | LEASE                                              |                                                    |                                                    |                                                    |                                                    |                                        |                                |
|-----|-----------------------------------------|-----------------------------------------|----------------------------------------------------|----------------------------------------------------|----------------------------------------------------|----------------------------------------------------|----------------------------------------------------|----------------------------------------------------|----------------------------------------------------|----------------------------------------------------|----------------------------------------|--------------------------------|
|     |                                         |                                         | (+                                                 |                                                    | SIT NEFF-HO<br>COM/UK                              |                                                    |                                                    |                                                    |                                                    |                                                    |                                        | STRATE CONTRACTOR              |
|     | N 90t<br>B58VT68H0B<br>–                | N 90t<br>B58CT68H0B<br>-                | N 90s<br>B57V\$24H0B<br>-                          | N 90s<br>B57CS24H0B<br>-                           | N 70<br>B57VR22N0B<br>-                            | N 70<br>B57CR22N0B<br>-                            | N 50<br>B5AVM7HH0B                                 | N 50<br>B5AVH6AH0B                                 | N 50<br>B5ACM7HH0B<br>-                            | N 50<br>B5ACH7AH0B<br>-                            | N 50<br>B6ACH7HH0B<br>-                |                                |
|     | •                                       | •                                       | Medium colour                                      | Medium colour                                      | Small                                              | Small                                              | •                                                  | •                                                  | •                                                  | •                                                  |                                        |                                |
|     | •<br>• / •<br>• / •<br>14               | •<br>• / •<br>• / •                     | •<br>• / •<br>• / •<br>14                          | •<br>• / •<br>• / •<br>• / •                       | •<br>• / •<br>• / •<br>14                          | •<br>• / •<br>• / •<br>• / •                       | •<br>•/•<br>•/•<br>15                              | •<br>• / •<br>• / •<br>15                          | •<br>• / •<br>• / •                                | •<br>• / •<br>• / •                                | •<br>•/•<br>•/•<br>•/•                 | Variation of the second second |
|     | Slide&Hide®<br>with Rotating<br>Handle  | Slide&Hide®<br>with Rotating<br>Handle  | Slide&Hide <sup>®</sup><br>with Rotating<br>Handle | Slide&Hide <sup>®</sup><br>with Rotating<br>Handle | Slide&Hide <sup>®</sup><br>with Rotating<br>Handle | Slide&Hide <sup>®</sup><br>with Rotating<br>Handle | Slide&Hide <sup>®</sup><br>with Rotating<br>Handle | Slide&Hide <sup>®</sup><br>with Rotating<br>Handle | Slide&Hide <sup>®</sup><br>with Rotating<br>Handle | Slide&Hide <sup>®</sup><br>with Rotating<br>Handle | Slide&Hide®<br>with Rotating<br>Handle |                                |
|     | ●<br>1 x ComfortFlex<br>●               | •<br>1 x ComfortFlex<br>•               | •<br>1 x ComfortFlex                               | •<br>1 x ComfortFlex                               |                                                    |                                                    | •<br>1 x Clip rail                                 | •                                                  | •<br>1 x Clip rail                                 | •                                                  | •<br>1 x Clip rail                     | ľ                              |
|     | •                                       | •                                       | •                                                  | :                                                  | •                                                  | •                                                  |                                                    |                                                    |                                                    |                                                    |                                        |                                |
|     | White TFT<br>Display                    | White TFT<br>Display                    | White TFT<br>Display                               | White TFT<br>Display                               | White TFT<br>Display                               | White TFT<br>Display                               | White LCD<br>Display                               | White LCD<br>Display                               | White LCD<br>Display                               | White LCD<br>Display                               | White LCD<br>Display<br>●              |                                |
|     | Quadruple<br>NeffLight® & 1<br>x 3W LED | Quadruple<br>NeffLight® & 1<br>x 3W LED | Quadruple<br>1 x 3W LED                            | Quadruple<br>1 x 35W<br>Halogen                    | Quadruple<br>1 x 3W LED                            | Quadruple<br>1 x 35W<br>Halogen                    | Quadruple<br>1 x 25W<br>Halogen                    | Quadruple<br>2 x 25W<br>Halogen                    | Quadruple<br>1 x 25W<br>Halogen                    | Quadruple<br>1 x 25W<br>Halogen                    | Quadruple<br>1 x 25W<br>Halogen        |                                |
|     | 14 + 2                                  | 15                                      | 13 + 2                                             | 13                                                 | 12 + 2                                             | 12                                                 | 8                                                  | 8                                                  | 8                                                  | 8                                                  | 8                                      |                                |
|     | 4D<br>• / •                             | 4D<br>• / •                             | 4D<br>• / •                                        | 4D<br>● / ●                                        | 4D<br>● / ●                                        | 4D<br>● / ●                                        | 3D<br>• /                                          | 3D<br>• /                                          | 3D<br>• /                                          | 3D<br>• /                                          | 3D<br>• /                              |                                |
|     | • / •                                   | • / •                                   | • / •                                              | • / •                                              | • / •                                              | • / •                                              | • /                                                | • / •                                              | • / •                                              | • / •                                              | • / •                                  |                                |
|     | •/•                                     | •/•                                     | •/•                                                | •/•                                                | •/•                                                | •/•                                                | • /                                                | • /                                                | • /                                                | • /                                                | • /                                    |                                |
|     | •                                       | •                                       | •                                                  | •                                                  | •                                                  | •                                                  | •                                                  | •                                                  | •                                                  | •                                                  | •                                      |                                |
|     | •                                       | •                                       | •                                                  | •                                                  | •                                                  | •                                                  | •                                                  | •                                                  | •                                                  | •                                                  | •                                      |                                |
|     |                                         | •                                       |                                                    | •                                                  |                                                    | •                                                  |                                                    |                                                    |                                                    |                                                    |                                        |                                |
|     | • / •                                   | • / •                                   | /•                                                 |                                                    | /•                                                 |                                                    |                                                    |                                                    |                                                    |                                                    |                                        |                                |
|     | •                                       |                                         | •                                                  |                                                    | •                                                  |                                                    |                                                    |                                                    |                                                    |                                                    |                                        |                                |
|     | •                                       |                                         | •                                                  |                                                    | •                                                  |                                                    | •                                                  | Ū                                                  |                                                    |                                                    |                                        |                                |
|     | •                                       |                                         | •                                                  |                                                    | •                                                  |                                                    | •                                                  | •                                                  |                                                    |                                                    |                                        |                                |
|     | • /                                     | • /                                     | • /                                                | •<br>• /                                           | • /                                                | • /                                                | • /                                                | • /                                                | • /                                                | • •/                                               | •                                      |                                |
|     | •                                       | •                                       | •                                                  | •                                                  | •                                                  | •                                                  | •                                                  | •                                                  | •                                                  | •                                                  | •                                      |                                |
|     | •                                       |                                         | •                                                  |                                                    |                                                    |                                                    | ٠                                                  | •                                                  |                                                    |                                                    |                                        |                                |
|     | 2                                       | 2                                       | 2                                                  | 2                                                  | 2                                                  | 2                                                  | 2                                                  | 2                                                  | 2                                                  | 2                                                  | 2                                      |                                |
|     | 1                                       | 1                                       | 1                                                  | 1                                                  | 1                                                  | 1                                                  | 1                                                  | 1                                                  | 1                                                  | 1                                                  | 1                                      |                                |
|     | 87.1                                    | 87.1                                    | 87.1                                               | 87.1                                               | 81.2                                               | 81.2                                               | 95.3                                               | 95.3                                               | 95.3                                               | 95.3                                               | 95.3                                   |                                |
|     | A<br>0.74                               | A<br>0.74                               | A<br>0.74                                          | A<br>0.74                                          | A+<br>0.69                                         | A+<br>0.69                                         | A<br>0.81                                          | A<br>0.81                                          | A<br>0.81                                          | A<br>0.81                                          | A<br>0.81                              |                                |
|     | 0.90                                    | 0.90                                    | 0.9                                                | 0.9                                                | 0.87                                               | 0.87                                               | 1.04                                               | 1.04                                               | 1.04                                               | 1.04                                               | 1.04                                   |                                |
|     | 71<br>45                                | 71<br>45                                | 71<br>44                                           | 71<br>44                                           | 71<br>44                                           | 71<br>44                                           | 71<br>58                                           | 71<br>58                                           | 71<br>58                                           | 71<br>58                                           | 71<br>58                               |                                |
|     | 1290                                    | 1290                                    | 1290                                               | 1290                                               | 1290                                               | 1290                                               | 1290                                               | 1290                                               | 1290                                               | 1290                                               | 1290                                   |                                |