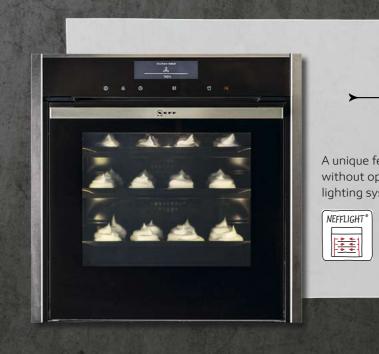

# NEFF LIGHT®

A unique feature by NEFF, which allows food to always be visible without opening the oven door. Most ovens have an internal lighting system, but when cooking, shelves and pans can reduce the effectiveness of the light. NEFFLight<sup>®</sup> brightly illuminates even the farthest corner of the oven using LED bulbs. A special prism in the oven door distributes the light evenly at all levels, for a good view without dazzle.