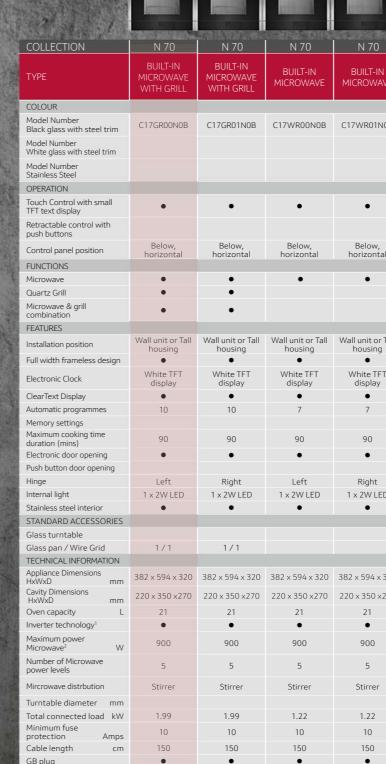

### **OVENS WITH INTEGRAL** MICROWAVE<sup>1</sup>

Want an oven that offers more versatility for creative cooking? NEFF compact ovens with microwave give you all the benefits of a traditional single oven, but with the added power of a microwave. This combination of traditional oven-led cooking supported by low-medium power microwave (max. 360W) lets you speed up the cooking process while still delivering the flavours and results you'd expect from your NEFF oven.

In addition, you can also team the compact oven with microwave together with a traditional single NEFF oven, creating a highly versatile alternative to a double oven.

### **MICROWAVE COMBINATION OVENS<sup>1</sup>**

Wish your microwave gave crisp and brown results like your oven? That's exactly what you can get with a NEFF microwave combination oven. The combination of microwave (max. 600W) supported by hot air or grill functions enhance your cooking for golden and delicious meals. It's the speed you'd expect from a microwave but with the flavour and appearance you get from an oven or grill.