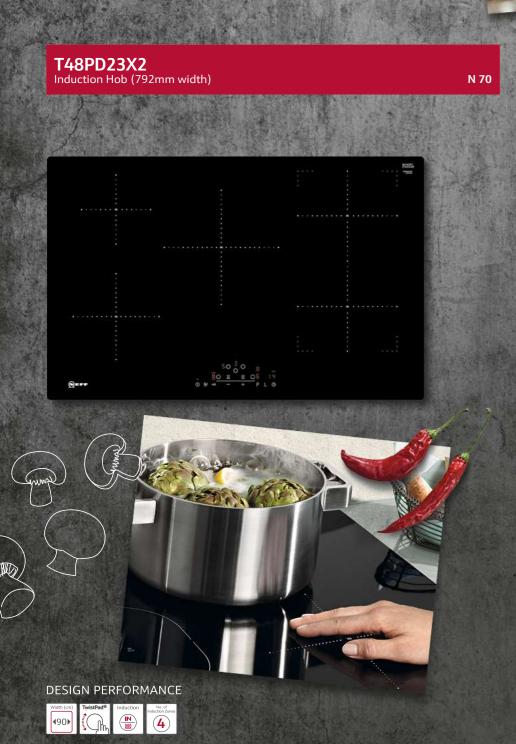

| to ecodesign require<br>nection. *MasterPar | ements for standby and<br>tner® and AAR product                                                                 | off mode electric<br>only. | power consumption.     |             |                    |



|        |  | CP 15 |
|--------|--|-------|
|        |  |       |
| UCTION |  |       |

벁

## **INDUCTION HOBS**

### Sleek, stylish & responsive - the perfect addition to a contemporary kitchen

Our induction hobs deliver heat exactly where you need it with little residual heat. This makes induction cooking one of the safest and most efficient modes of cooking around. Offering an extra-wide cooking surface and Full Touch Control operation, this hob is created with passionate, experimental cooks in mind.



### HOB TYPE COLLECTION MODEL N DESIGN Width Control position Control type Style KEY FEATURES HomeConnect Hob-Hood Control 5" Full Touch colour display Power Move Automatic setting transfe Frying Sensor Power Boost Pan Boost Number of flexInduction zones Extended flexInduction Zone Number of combiZones FEATURES Number of individual zones Power levels Digital display Count up Timer QuickStart Restart Function Energy Consumption Display Main on/off switch Quick-Off Function Pan Recognition Demo Mode Keep Warm Function PERFORMANCE / TECHNICAL INFORMATION Nominal voltage Maximum power output W Electrical cable length cm GB plug Rear left FlexInduction zone - pov kW/mm kW/mm Rear left zone - power Rear right FlexInduction zone - powe kW/mm Rear right zone - power kW/mm kW/mm Rear Centre zone