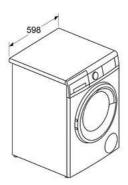

### DEFROST

The CircoTherm<sup>®</sup> fan circulates air through the oven to speed up defrosting times while retaining food colour and moisture. Ideal for delicate foods as well as fish and poultry.