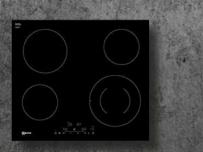

## COOK A THREE-COURSE MEAL IN-ONE-GO WITHOUT THE INTERMINGLING OF FLAVOURS.

### CircoTherm®

CircoTherm<sup>®</sup> works by drawing air in from the oven via a powerful stainless steel fan. It then heats up the air and forces it right back into the oven cavity through strategically placed ducts in the rear wall. The desired temperature is achieved quicker and more evenly than in a conventional oven, saving time and energy as little or no preheating is required. There is also a new Power Boost function, available within our 4D CircoTherm<sup>®</sup> system, to speed things up even more when cooking for short periods of time - just put the food in and start the oven.

The hot air is focused directly onto the food being cooked, wrapping the shelves to ensure the surfaces of baked and roasted items seal quickly. This keeps moisture in and prevents flavour transfer, so you can cook an entire three-course meal using all levels of the oven at the same time.

Not in the mood for roast pork raspberry fish muffins? CircoTherm® isn't either.

### 3D CircoTherm®

Standard on all N50 Single and Double Ovens, our original and renowned 3D CircoTherm® system combines specially designed fan and back panel to deliver even cooking & baking on up to three levels – perfect results every time with no intermingling of flavours.

### 4D CircoTherm<sup>®</sup>

Offering all the benefits of our original 3D system, 4D CircoTherm® combines a balanced stainless steel fan with a specially designed back panel and state-of-the-art electronic motor for optimum multi-level results. The electronic motor automatically switches between clockwise and anti-clockwise rotation every few minutes to deliver even better heat distribution throughout the cavity, facilitating cooking & baking on up to 4 levels simultaneously. 4D CircoTherm<sup>®</sup> is a more efficient and energy saving alternative to our 3D system and is standard on all N70 & N90 Single Ovens.