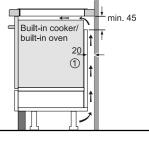

|



\* Planned from April 2021







### FLEX INDUCTION HOBS

\*min. 40

## **INDUCTION & CERAMIC HOBS**

T48PD23X2

T46PD53X2



ALL INDUCTION HOBS USE ONE OF THESE LINE DRAWINGS min. 65 开 **min.** 45 Drawer T36FB41X0G 20 1 1 Ventilation gap must be present.

ALL INDUCTION HOBS USE THESE LINE DRAWINGS T48PD23X2, T46PD53X2, T48FD23X2, T46FD53X2, T36FB40X0, T36FB41X0G

R 10 6 5 + 0.5 23 Max ch \*min. 40 min. 50 min. 600 \* Minimum distance from winimum distance from the hob cut-out to the wall
 \*\* Recessed depth
 \*\*\* With fitted oven underneath min. 30, possibly more; see space requirements for the oven \*min. 30



Ventilation gap must be present.





1 Ventilation gap must be present



### **INDUCTION & CERAMIC HOBS**

The state of the s

### DOMINO HOBS



18 Measurements in mm. The line drawings featured in this brochure are provided as a guide to general dimensions only and are subject to amendment without prior notice. For full dimensional and installation details please refer to the documentation supplied with the appliance.

Measurements in mm. The line drawings featured in this brochure are provided as a guide to general dimensions only and are subject to amendment without prior notice For full dimensional and installation details please refer to the documentation supplied with the appliance.



## N23TA19N0

① Ventilation gap must



### GAS HOBS

GAS HOBS



### WORKTOP INSTALLATION HOODS

Section of the













E