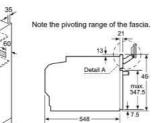

ace<br>iction hob | 52 mm  | 53 mm |
| hob                   | 32 mm  | 43 mm |
| tric hob              | 32 mm  | 35 mm |

### COMPACT OVENS

#### Hob type

#### min. worktop thickness fitted flush

| Induction hob                 | 42 mm | 43 mm |
|-------------------------------|-------|-------|
| Full surface<br>Induction hob | 52 mm | 53 mm |
| Gas hob                       | 32 mm | 43 mm |
| Electric hob                  | 32 mm | 35 mm |

If the compact appliance will be installed underneath a hob, the following worktop thicknesses (including substructure if necessary) must be taken into acccount.



## COMPACT OVENS WITH MICROWAVE & MICROWAVE COMBINATION OVENS

Service States of Contract of Contract

## MICROWAVE OVENS







#### C28MT27H0B, C27MS22H0B, C17MS32H0B, C17MR02N0B





ALTE AT A

| Hob type                      | min. worktop thickness |       |  |  |  |  |  |
|-------------------------------|------------------------|-------|--|--|--|--|--|
|                               | fitted                 | flush |  |  |  |  |  |
| Induction hob                 | 42 mm                  | 43 mm |  |  |  |  |  |
| Full surface<br>Induction hob | 52 mm                  | 53 mm |  |  |  |  |  |
| Gas hob                       | 32 mm                  | 43 mm |  |  |  |  |  |

32 mm

35 mm

If the compact appliance will be installed underneath a hob, the following worktop thicknesses (including substructure if necessary) must be taken into acccount.

Electric hob





max. 345.5













For full di



\* = values for appliance with grill



382

362 365\*

###