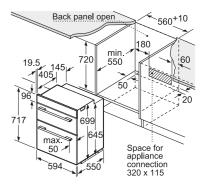

### DOUBLE THE SPACE, DOUBLE THE COOKING

With the convenience of two oven cavities, our built-in Double Ovens provide any Cookaholic with plenty of cooking space without impacting on kitchen design. Featuring NEFF's CircoTherm® technology in the main oven and Pyrolytic Self-Cleaning in both, it's possible to cook different dishes on multiple levels without any intermingling of flavours or mess to clean up.

> Featured model U2ACM7HN0B N50 Pyrolytic Double Oven

Featured model:

# BUILT-UNDER DOUBLE OVENS

Our built-under Double Ovens remain a popular choice for cooks who have limited space with unlimited ideas. Featuring a main oven with our unique CircoTherm<sup>®</sup> hot air technology, it's possible to cook different dishes across multiple levels and everything will come out tasting like it should. Our builtunder Double Ovens are ideal for cooks who need the flexibility of a double oven, but have limited space in their kitchen.

B1ACE4HN0B N50 Built-Under Double Oven

Choosing the right appliance to complement your kitchen and lifestyle can be challenging. To help you select the perfect kitchen companion, we've introduced easy-to-follow Collections based on product features, technology, design and simplicity. There's a Collection to suit everyone.\*