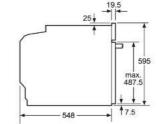

m                  | 38 mm |  |
| full surface<br>nduction hob | 47 mm                  | 48 mm |  |
| Gas hob                      | 30 mm                  | 38 mm |  |
| Electric hob                 | 27 mm                  | 30 mm |  |
|                              |                        |       |  |

If the appliance will be installed unde a hob, the following worktop thicknes (including substructure if necessary) must be taken into acccount.





Measurements in mm. The line drawings featured in this brochure are provided as a guide to general dimer For full dimensional and installation details please refer to the documentation supplied with the appliance.

10.5.5 C

### SINGLE OVENS

52.62.10

The second second



#### B1ACE4HN0B, B1ACE4HW0B







••••

ment without prior notic



## COMPACT OVENS WITH FULL STEAM





Measurements in mm. The line drawings featured in this brochure are provided as a guide to general dimer For full dimensional and installation details please refer to the documentation supplied with the appliance.

|                       | fitted | flush |
|-----------------------|--------|-------|
| iction hob            | 42 mm  | 43 mm |
| surface<br>iction hob | 52 mm  | 53 mm |
| hob                   | 32 mm  | 43 mm |
| tric hob              | 32 mm  | 35 mm |

### COMPACT OVENS

#### Hob type

#### min. worktop thickness fitted flush

| Induction hob                 | 42 mm | 43 mm |
|-------------------------------|-------|-------|
| Full surface<br>Induction hob | 52 mm | 53 mm |
| Gas hob                       | 32 mm | 43 mm |
| Electric