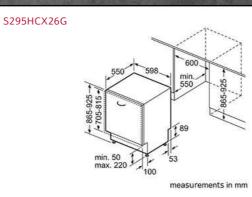

### **BUILT-IN SINGLE DOOR FRIDGES & FREEZERS**



38 Measurements in mm. The line drawings featured in this brochure are provided as a guide to general dimer For full dimensional and installation details please refer to the documentation supplied with the appliance. only and are subject to amendment without prior notice Measurements in mm. The line drawings featured in this brochure are provided as a guide to general dimensions only and are subject to amendment without prior notice For full dimensional and installation details please refer to the documentation supplied with the appliance.

### **BUILT-IN SINGLE DOOR FRIDGES & FREEZERS**

The second s

### FULLY INTEGRATED DISHWASHERS





#### 1.2 m 16 m $\odot$ (3.6 m) 1.4 m 1.2 m (3.4 m) (3.6 m) 1.6 m 1.5 m (3.5 m)

#### S187ZCX43G





### **BUILT-UNDER SINGLE DOOR FRIDGE & FREEZERS**

K4336XFF0G, K4316XFF0G, G4344XFF0G



\* Variable base/ substructure height Space for electrical connection next to the appliance on the left or right-hand side. Ventilation space in the base.

S155HCX27G



measurements in mm

Measurements in mm. The line drawings featured in this brochure are provided as a guide to general dimensions only and are subject to amendment without prior notice For full dimensional and installation details please refer to the documentation supplied with the appliance.

#### S189YCX01E



#### S187ECX23G



#### S195HCX26G



measurements in mm

#### S155HAX27G



measurements in mm

### FULLY INTEGRATED DISHWASHERS

A REAL REAL PROPERTY OF THE REAL PROPERTY OF

### SEMI-INTEGRATED DISHWASHERS





S145ITS04G