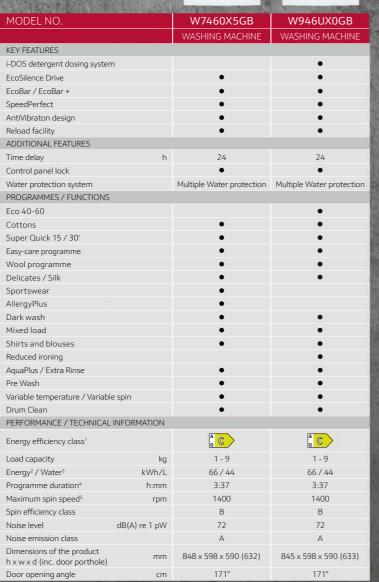

### WASHING MACHINES:

- 1. QR Code
- 2. Energy efficiency class\*\* 3. Weighted energy consumption\*\* in kWh/100 operating cycles (in Eco 40-60 programme)
- 4. Maximum load capacity
- 5. Duration of Eco 40-60 programme
- 6. Weighted water consumption\*\* in litres/operating cycle (in Eco 40-60 programme)
- 7. Spin efficiency class\*\* 8. Noise emissions during spin cycle
- expressed in dB(A) re 1 pW and noise emission class