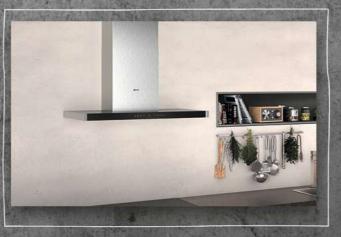

## RAIL SYSTEMS

# NEFF LIGHT®

A unique feature by NEFF, which allows food to always be visible without opening the oven door. Most ovens have an internal lighting system, but when cooking, shelves and pans can reduce the effectiveness of the light. NEFFLight<sup>®</sup> brightly illuminates even the farthest corner of the oven using LED bulbs. A special prism in the oven door distributes the light evenly at all levels, for a good view without dazzle.