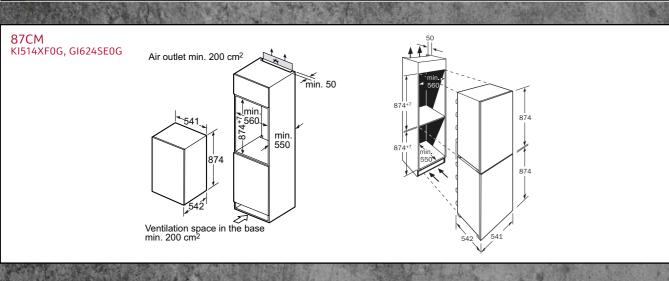

ideal heating mode, temperature and time, to

# KEY FEATURES

### **CIRCOTHERM®**

The CircoTherm<sup>®</sup> Power Boost function speeds things up even more when cooking for short periods of time – just put the food in and start the oven.

### CIRCOTHERM<sup>®</sup> GENTLE

Optimised for gentler cooking and baking on one level. It's perfect for frozen or convenience foods, bread, cakes and meats. Available on all electronically controlled ovens.

### VARIO STEAM®

Vario Steam<sup>®</sup> gives dishes just the right amount of moisture by adding steam at three intensity levels, for baking, roasting or just heating up. Foods come out with more intense flavour and an appetising appearance.

### FULL STEAM

Make your favourite dishes healthier by locking in food's nutrients and flavour with our Full Steam function. It's easy to operate and also simple to refill the one litre water container – press a button to open the front panel, remove the container, fill it and you're ready to steam ahead.

## Control your oven directly from a Smart Device App or Voice Command