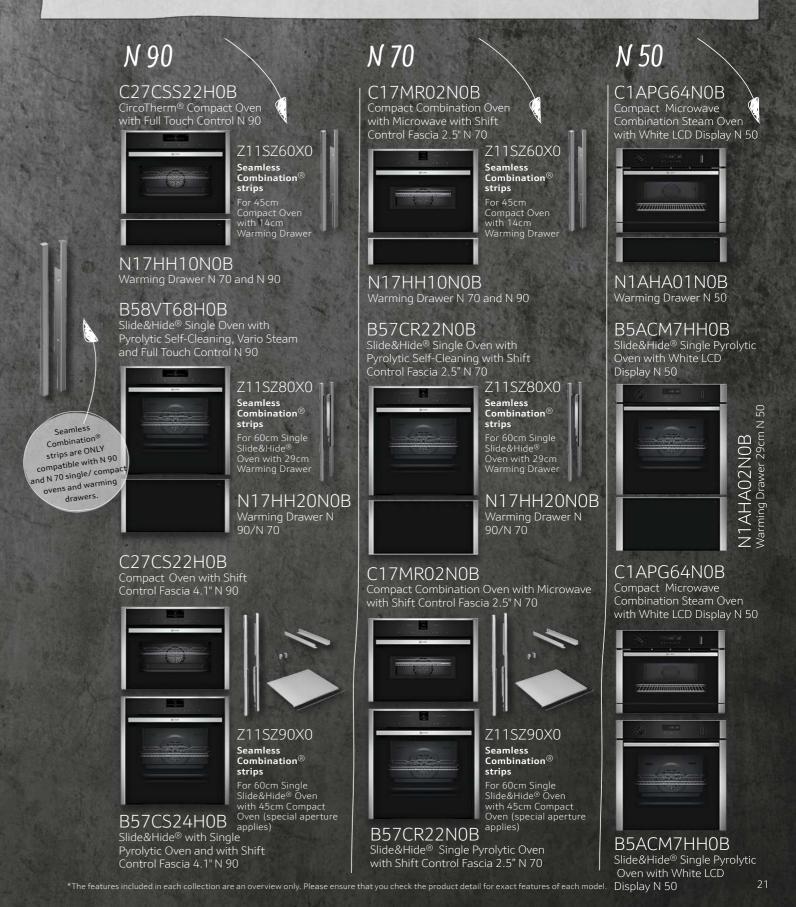

### SEAMLESS COMBINATION MEETS ADVENTUROUS COOKING

Intended to complement our unique Slide&Hide® Oven range, our innovative 45cm Compact Ovens provide additional cavity space whilst offering a premium and seamless kitchen design. Use our SeamlessCombination® mounting kits to create your very own stylish 'mix and match' appliance wall. Our SeamlessCombination® mounting kits are only available within the N90 and N70 Collections.

Designed to offer the ultimate flexibility, our compact appliances provide all of the innovative features you'd expect from a NEFF Single Oven. With CircoTherm® as a standard across most Compact Ovens, multiple dishes can be cooked simultaneously without any intermingling of flavours. Plus, selected models offer our innovative Pyrolytic Self-Cleaning function to make oven cleaning a chore of the past. If you're looking to push the boundaries with creative cooking our Compact Full Steam and Compact Microwave Ovens is a must have appliance for your kitchen. Pair one of our Compact Ovens with a Single Slide&Hide® Oven to create a more versatile and larger cooking capacity than a standard Double Oven offers. Head to page 18 to discover how our small ovens have big ideas.

## THE PERFECT COMBINATION

### Mix and match your appliances

Create your perfect kitchen by choosing your very own appliance combination and cooking features to suit your lifestyle. With our SeamlessCombination<sup>®</sup> strips you can seamlessly combine our N 90 and N 70 Collection of single ovens and compact appliances to create a sleek and stylish finish.