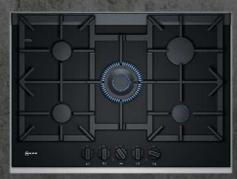

### 3D CircoTherm®

Standard on all N50 Single and Double Ovens, our original and renowned 3D CircoTherm® system combines specially designed fan and back panel to deliver even cooking & baking on up to three levels – perfect results every time with no intermingling of flavours.

### 4D CircoTherm<sup>®</sup>

Offering all the benefits of our original 3D system, 4D CircoTherm® combines a balanced stainless steel fan with a specially designed back panel and state-of-the-art electronic motor for optimum multi-level results. The electronic motor automatically switches between clockwise and anti-clockwise rotation every few minutes to deliver even better heat distribution throughout the cavity, facilitating cooking & baking on up to 4 levels simultaneously. 4D CircoTherm<sup>®</sup> is a more efficient and energy saving alternative to our 3D system and is standard on all N70 & N90 Single Ovens.

### **CIRCOTHERM®**

The fan draws air from the interior of the over then heats it up and forces it back into the cavity to ensure even heat distribution. Cook on four levels within the N 90 and N 70 Collection and 3 levels within the N 50 Collection.