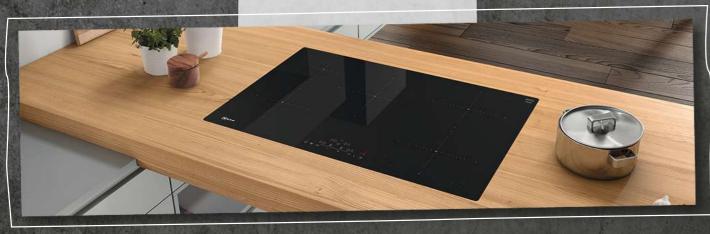

## SLIDE&HIDE®

### Get closer to your cooking

We create appliances that are tailored to modern lifestyles and requirements. Our unique Slide&Hide<sup>®</sup> door fits smoothly under the oven cavity to give plenty of room, as well as better access to the oven's interior – ensuring an easy and flexible approach to cooking. Recognising our customers' need for maximum cooking space, our unique full-sized single ovens are now even larger with a 71-litre capacity.

Slide&Hide<sup>®</sup> Single Oven

FEATURE AVAILABLE WITHIN N90 AND N70 MODELS

# NOTHING GETS IN THE WAY OF COOKING, NOT EVEN THE DOOR.

Selected Slide&Hide® models are now available with a choice of:

<u> Space saving – Slide the door away</u> to maximise space in small kitchens

No and

Accessible – Baste, taste and

cooking proces

monitor your dishes throughout the

A DECK OF STREET

Unique - Be the envy of all your dinner quests with the only oven to feature a disappearing door.