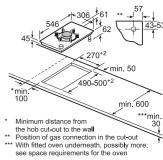

ly more; see space requirements for the oven \*min. 30



Ventilation gap must be present.





1 Ventilation gap must be present



### **INDUCTION & CERAMIC HOBS**

The state of the s

### DOMINO HOBS



18 Measurements in mm. The line drawings featured in this brochure are provided as a guide to general dimensions only and are subject to amendment without prior notice. For full dimensional and installation details please refer to the documentation supplied with the appliance.

Measurements in mm. The line drawings featured in this brochure are provided as a guide to general dimensions only and are subject to amendment without prior notice For full dimensional and installation details please refer to the documentation supplied with the appliance.



## N23TA19N0

① Ventilation gap must



### GAS HOBS

GAS HOBS



### WORKTOP INSTALLATION HOODS

Section of the













E











A: Optimum performance 700-1500

B: From upper edge of pan support

### **CEILING INSTALLATION HOODS**

Service and a service of the

### WALL INSTALLATION HOODS





362

### **GLASS CHIMNEY HOODS**

## **BOX CHIMNEY HOODS**



### PYRAMID CHIMNEY HOODS

A REAL PARTY OF THE PARTY OF TH

### **TELESCOPIC HOODS**



The Renter

ALTE.

Measurements in mm. The line drawings featured in this brochure are provided as a guide to general dimensions only and are subject to amendment without prior notice. For full dimensional and installation details please refer to the documentation supplied with the appliance.



When installing the 90 cm telescopic hood in a 90 cm wide wall-hanging cupboard, the