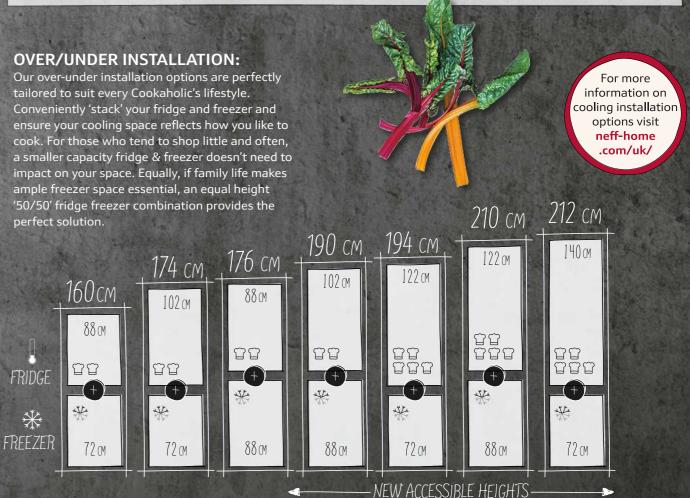

beautiful uniform results. With the option to cook

BAKING AND ROASTING ASSISTANT

This innovative assistant makes food preparation

even easier and more convenient. The Baking and

Roasting Assistant serves up a cooking suggestion

at the press of a button. It also recommends the

The Multi Point Meat Probe measures the joint's

heat at three points and the Single Point Meat

Probe measures in one point, ensuring the right

core temperature is reached, so you can take the

ideal heating mode, temperature and time, to

# KEY FEATURES

### **CIRCOTHERM®**

The CircoTherm<sup>®</sup> Power Boost function speeds things up even more when cooking for short periods of time – just put the food in and start the oven.

### CIRCOTHERM<sup>®</sup> GENTLE

Optimised for gentler cooking and baking on one level. It's perfect for frozen or convenience foods, bread, cakes and meats. Available on all electronically controlled ovens.

### VARIO STEAM®

Vario Steam<sup>®</sup> gives dishes just the right amount of moisture by adding steam at three intensity levels, for baking, roasting or just heating up. Foods come out with more intense flavour and an appetising appearance.

### FULL STEAM

Make your favourite dishes healthier by locking in food's nutrients and flavour with our Full Steam function. It's easy to operate and also simple to refill the one litre water container – press a button to open the front panel, remove the container, fill it and you're ready to steam ahead.

## Control your oven directly from a Smart Device App or Voice Command

# OVEN CLEANING FUNCTIONS

| V | V | V |
|---|---|---|
| ~ | ~ | × |
| - | ~ | ~ |

### PYROLYTIC SELF-CLEANING

Pyrolytic cleaning is a self-cleaning system for ovens. The process superheats the oven to approximately 485°C, which burns off any deposits from baking, roasting and grilling. This creates a perfectly clean oven and a residue of fine dust that's easily removed with a damp cloth.

### OVEN CLEANING

A special electronic setting designed to keep EcoClean<sup>®</sup> surfaces inside the oven as clean as possible. Used on a regular basis, it can keep the oven's interior lining remarkably clean with minimal maintenance required.