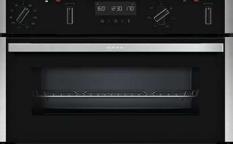

## COMPACT OVENS WITH MICROWAVE **& MICROWAVE COMBINATION OVENS**

### **Delicious results in rapid time**

Designed to offer the ultimate flexibility, a compact oven with microwave functionality combines the benefits of conventional oven cooking and microwave cooking. Food is cooked quickly and dishes which benefit from oven baking & roasting are left beautifully fluffy on the inside and crisp on the outside.

### **OVENS WITH INTEGRAL** MICROWAVE<sup>1</sup>

Want an oven that offers more versatility for creative cooking? NEFF compact ovens with microwave give you all the benefits of a traditional single oven, but with the added power of a microwave. This combination of traditional oven-led cooking supported by low-medium power microwave (max. 360W) lets you speed up the cooking process while still delivering the flavours and results you'd expect from your NEFF oven.