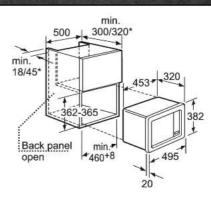

N17XH10N0B N90 14cm High Vacuum Draw

N17XH10N0 N90 29cm High Warming Drawer

N17HH10N0B N90 14cm High Warming Drawer

N17HH11N0B N90 14cm High Warming Drawer with Handle

N17ZH10N0 N90 14cm High Accessory Drawer

VACUUM DRAWER

C17KS61N0 Coffee Centre with Home Connect

A must have for any passionate chef, our tailor-made vaccum-seal Sous Vide chamber system can intensify flavours that highlight your finest ingredients. The NEFF Vacuum Drawer turns into your practical helper for vacuum-sealed gravy, sauces, herbs, cut fruit and vegetables in appetizing portions to stock up your fridge and freezer. Further benefits include showcasing your efforts in a jar so basil turns into long-lasting pesto and baby food into handy 'to go' portions, plus, the NEFF Vacuum Drawer becomes your handy extension for flexible sealing of larger jars and plastic containers.