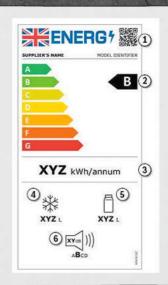

## INTRODUCING THE NEW ENERGY LABEL, EFFECTIVE 1ST MARCH 2021

NEWM

Technological development over the past few years has resulted in a higher concentration of products that carry labels with a value of A+ or better. Consequently, the label has not been fulfilling its original function as an aid for making purchasing decisions as well as it formerly did. Other basic conditions like user behaviour have also changed. That's why it's time to adapt the existing energy label. The first home appliances to have the new label will be washing machines, washer-dryers, dishwashers, cooling appliances and wine coolers. As of 1 March 2021, these appliances must show the new label when sold in shops, online, etc. As the new label has to be added to these appliances before this date, we would like to provide you now with some information on the future energy label.

### SAMPLE OF NEW ENERGY LABEL FOR **DISHWASHERS:**

- 1. QR code
- 2. Energy efficiency class **3.** Energy consumption in kWh/100 operating cycles (in Eco programme)
- 4. Number of standard place settings for the Eco programme
- 5. Water consumption in litres/ operating cycle (in Eco programme)
- 6. Duration of the Eco programme
- 7. Noise emissions expressed in dB(A) re 1pW and noise emission class