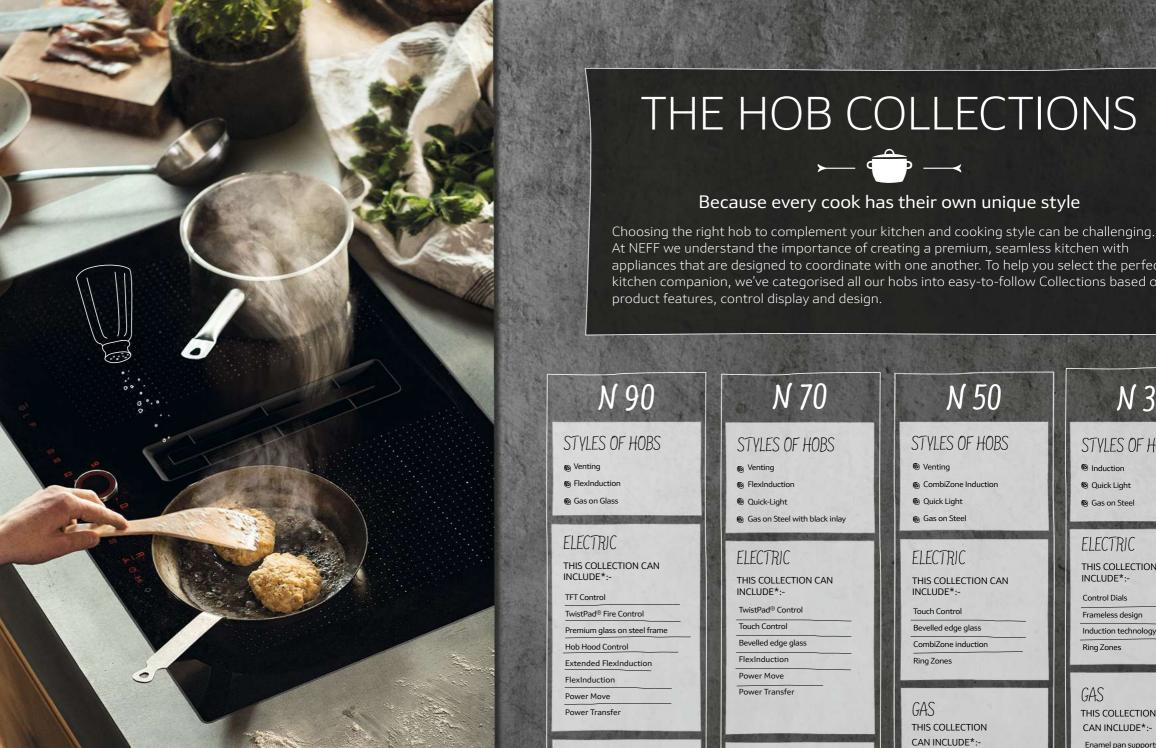

B1ACE4HN0B N50 Built-Under Double Oven

Choosing the right appliance to complement your kitchen and lifestyle can be challenging. To help you select the perfect kitchen companion, we've introduced easy-to-follow Collections based on product features, technology, design and simplicity. There's a Collection to suit everyone.\*

## **DESIGN COORDINATION**

Achieving a premium, seamless kitchen has never been easier

At NEFF, we appreciate that every customer has a unique set of requirements when it comes to designing the kitchen of their dreams. Choosing the right appliances to reflect your own cooking and design style is often overwhelming. That's why NEFF is on hand to help you achieve that all important premium look by grouping products across all categories into 3 unique Collections.

Defined by the unique Slide&Hide<sup>®</sup> Oven with disappearing door, our N90, N70 and N50 Collections each offer a different design and range of features, so you can create a seamless kitchen best suited to your individual needs.

e Nasil

Offering a sleek and stylish design with a range of innovative features and functions, our N70 collection is perfect for those who love to experiment in the kitchen.

Our most premium collection of appliances are designed to enhance the cooking process for any Cookaholic. Offering a choice of 2 display designs with a Full Touch or Shift Control operation, the N90 Collection is equipped with every feature and function that a creative chef desires. To ensure you achieve a seamless kitchen, make sure you mix and match N90 appliances that have the same control display.

# N 51.

Our newest product collection gives passionate cooks the tools they need to get creative in the kitchen. Designed with a more traditional dial control operation, our N50 Slide&Hide<sup>®</sup> Oven Collection offers all the features and functions to inspire any budding chef.