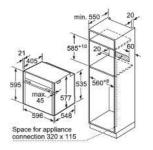

---------|-------|--|
|                               | fitted                 | flush |  |
| Induction hob                 | 37 mm                  | 38 mm |  |
| Full surface<br>Induction hob | 47 mm                  | 48 mm |  |
| Gas hob                       | 30 mm                  | 38 mm |  |
| Electric hob                  | 27 mm                  | 30 mm |  |
|                               |                        |       |  |

If the appliance will be installed underneath a hob, the following worktop thicknesses (including substructure if necessary) must be taken into acccount.







### SLIDE&HIDE® SINGLE OVENS WITH FULL STEAM



### SLIDE&HIDE® PYROLYTIC OVENS WITH ADDED CLEANING





### SLIDE&HIDE® SINGLE OVENS WITH VARIO STEAM®

### B4AVH1AH0B (model with added steam)





#### Hoh typ

| Induction nob                 | 37 11111 | 00 11111 |
|-------------------------------|----------|----------|
| Full surface<br>Induction hob | 47 mm    | 48 mm    |
| Gas hob                       | 30 mm    | 38 mm    |
| Electric hob                  | 27 mm    | 30 mm    |

If the appliance will be installed und a hob, the following worktop thickn (including substructure if necessar) must be taken into acccount.

Gas hot Electric hob

47 mm 48 mm 30 mm 27 mm

38 mm 30 mm

min, worktop thickness

38 mm

If the applia a hob, the f nce will be ins a hob, the following worktop thicknes including substructure if necessary) must be taken into acccount

fitted 37 mm

### SLIDE&HIDE® SINGLE OVENS

A REAL PROPERTY OF A CARDINE



B4ACM5HH0B, B4ACF1AN0B, B3ACE4HN0B







ent w