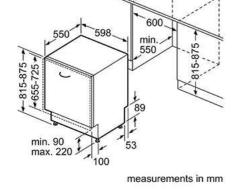

ER SINGLE DOOR FRIDGE & FREEZERS**

K4336XFF0G, K4316XFF0G, G4344XFF0G



\* Variable base/ substructure height Space for electrical connection next to the appliance on the left or right-hand side. Ventilation space in the base.

S155HCX27G



measurements in mm

Measurements in mm. The line drawings featured in this brochure are provided as a guide to general dimensions only and are subject to amendment without prior notice For full dimensional and installation details please refer to the documentation supplied with the appliance.

#### S189YCX01E



#### S187ECX23G



#### S195HCX26G



measurements in mm

#### S155HAX27G



measurements in mm

### FULLY INTEGRATED DISHWASHERS

A REAL REAL PROPERTY OF THE REAL PROPERTY OF

### SEMI-INTEGRATED DISHWASHERS





S145ITS04G





S153HCX02G



42 Measurements in mm. The line drawings featured in this brochure are provided as a guide to gener For full dimensional and installation details please refer to the document tion coordinate differences.





### SLIM LINE DISHWASHERS



() values with extension kit

### DISHWASHER ACCESSORIES

| MODEL NO.                                                                                        |         | S189YCX01E | S187ZCX43G | S187ECX23G | S295HCX26G | S195HCX26G | S155HCX27G | S155HAX27G | S155HVX15G | S153HCX02G | S153HAX02G | S153ITX05G | S145ITS04G | S875HKX20G |
|--------------------------------------------------------------------------------------------------|---------|------------|------------|------------|------------|------------|------------|------------|------------|--------