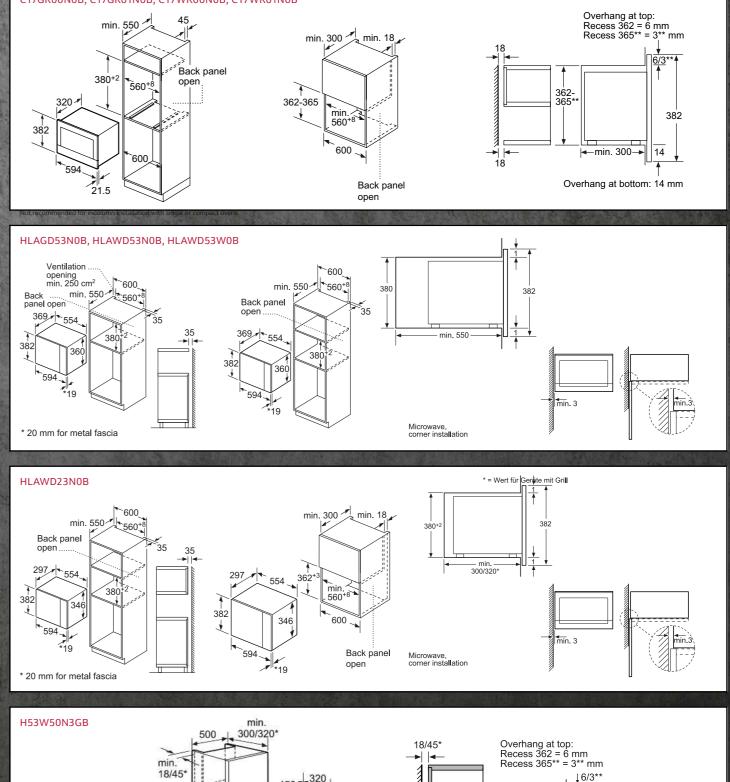

MICROWAVE OVENS







#### C28MT27H0B, C27MS22H0B, C17MS32H0B, C17MR02N0B





ALTE AT A

| Hob type                      | min. worktop thickness |       |  |  |  |  |  |
|-------------------------------|------------------------|-------|--|--|--|--|--|
|                               | fitted                 | flush |  |  |  |  |  |
| Induction hob                 | 42 mm                  | 43 mm |  |  |  |  |  |
| Full surface<br>Induction hob | 52 mm                  | 53 mm |  |  |  |  |  |
| Gas hob                       | 32 mm                  | 43 mm |  |  |  |  |  |

32 mm

35 mm

If the compact appliance will be installed underneath a hob, the following worktop thicknesses (including substructure if necessary) must be taken into acccount.

Electric hob





max. 345.5













For full di



\* = values for appliance with grill



382

362 365\*

### WARMING DRAWERS

THE REAL PROPERTY

### DOUBLE OVENS



#### J1ACE4HN0B, J1ACE2HN0B



If the appliance will be installed underneath a hob, the following worktop thicknesses (including substructure if necessary) must be taken into account.

#### Hob type

#### min. worktop thickness

|                               | fitted | flush |
|-------------------------------|--------|-------|
| Induction hob                 | 39 mm  | 40 mm |
| Full surface<br>induction hob | 49 mm  | 50 mm |
| Gas hob                       | 29 mm  | 36 mm |
| Electric hob                  | 29 mm  | 32 mm |





Bean and water containers are removed from the front. Recommended installation height 95-145cm.

### **VENTING HOBS**

""

TH