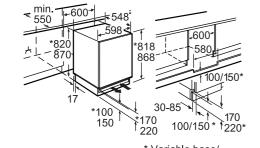

ngs featured in this brochure are provided as a guide to general dimer For full dimensional and installation details please refer to the documentation supplied with the appliance. only and are subject to amendment without prior notice Measurements in mm. The line drawings featured in this brochure are provided as a guide to general dimensions only and are subject to amendment without prior notice For full dimensional and installation details please refer to the documentation supplied with the appliance.

### **BUILT-IN SINGLE DOOR FRIDGES & FREEZERS**

The second s

### FULLY INTEGRATED DISHWASHERS





#### 1.2 m 16 m $\odot$ (3.6 m) 1.4 m 1.2 m (3.4 m) (3.6 m) 1.6 m 1.5 m (3.5 m)

#### S187ZCX43G





### **BUILT-UNDER SINGLE DOOR FRIDGE & FREEZERS**

K4336XFF0G, K4316XFF0G, G4344XFF0G



\* Variable base/ substructure height Space for electrical connection next to the appliance on the left or right-hand side. Ventilation space in the base.

S155HCX27G



measurements in mm

Measurements in mm. The line drawings featured in this brochure are provided as a guide to general dimensions only and are subject to amendment without prior notice For full dimensional and installation details please refer to the documentation supplied with the appliance.

#### S189YCX01E



#### S187ECX23G



#### S195HCX26G



measurements in mm

#### S155HAX27G



measurements in mm

### FULLY INTEGRATED DISHWASHERS

A REAL REAL PROPERTY OF THE REAL PROPERTY OF

### SEMI-INTEGRATED DISHWASHERS





S145ITS04G





S153HCX02G



42 Measurements in mm. The line drawings featured in this brochure are