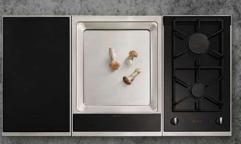

## NOW ADD STEAM INTO THE MIX

### A FULLY FUNCTIONING OVEN, **MICROWAVE AND STEAMER IN ONE.**

Partner your N50 Slide&Hide® Single Oven with our N50 Compact Microwave Combination Steam Oven to create a seamless design with endless cooking possibilities. Offering just what it says in the name, you can use our N50 Compact Microwave Combination Oven with steam to combine hot air and steam to microwave cooking in one single appliance.

As well as retaining vitamin and mineral content in food, steam cooking preserves flavours, ensuring that less salt additives are needed and a healthier dish is served. Whilst the internal microwave element enables food to be cooked quickly and dishes which benefit from oven baking/ roasting are left beautifully fluffy on the inside and crisp on the outside.