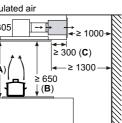

Ventilation gap must be present



### **INDUCTION & CERAMIC HOBS**

The state of the s

### DOMINO HOBS



18 Measurements in mm. The line drawings featured in this brochure are provided as a guide to general dimensions only and are subject to amendment without prior notice. For full dimensional and installation details please refer to the documentation supplied with the appliance.

Measurements in mm. The line drawings featured in this brochure are provided as a guide to general dimensions only and are subject to amendment without prior notice For full dimensional and installation details please refer to the documentation supplied with the appliance.



## N23TA19N0

① Ventilation gap must



### GAS HOBS

GAS HOBS



### WORKTOP INSTALLATION HOODS

Section of the













E











A: Optimum performance 700-1500

B: From upper edge of pan support

### **CEILING INSTALLATION HOODS**

Service and a service of the

### WALL INSTALLATION HOODS





362

### **GLASS CHIMNEY HOODS**

## **BOX CHIMNEY HOODS**



### PYRAMID CHIMNEY HOODS

A REAL PARTY OF THE PARTY OF TH

### **TELESCOPIC HOODS**



The Renter

ALTE.

Measurements in mm. The line drawings featured in this brochure are provided as a guide to general dimensions only and are subject to amendment without prior notice. For full dimensional and installation details please refer to the documentation supplied with the appliance.



When installing the 90 cm telescopic hood in a 90 cm wide wall-hanging cupboard, the mounting kit is required. The two mounting brackets are screwed onto the right and left of the ki