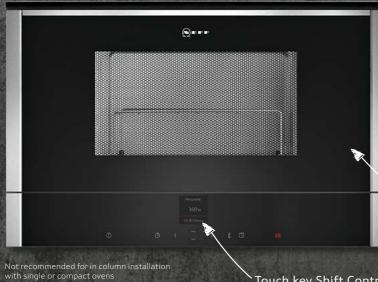

## COMPACT OVENS WITH MICROWAVE **& MICROWAVE COMBINATION OVENS**

### **Delicious results in rapid time**

Designed to offer the ultimate flexibility, a compact oven with microwave functionality combines the benefits of conventional oven cooking and microwave cooking. Food is cooked quickly and dishes which benefit from oven baking & roasting are left beautifully fluffy on the inside and crisp on the outside.

### **OVENS WITH INTEGRAL** MICROWAVE<sup>1</sup>

Want an oven that offers more versatility for creative cooking? NEFF compact ovens with microwave give you all the benefits of a traditional single oven, but with the added power of a microwave. This combination of traditional oven-led cooking supported by low-medium power microwave (max. 360W) lets you speed up the cooking process while still delivering the flavours and results you'd expect from your NEFF oven.

### **MICROWAVE COMBINATION OVENS<sup>1</sup>**

Wish your microwave gave crisp and brown results like your oven? That's exactly what you can get with a NEFF microwave combination oven. The combination of microwave (max. 600W) supported by hot air or grill functions enhance your cooking for golden and delicious meals. It's the speed you'd expect from a microwave but with the flavour and appearance you get from an oven or grill.