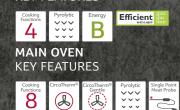

N 90

Pyrolytic Self Cleaning

| KEY F                    | EATU        | RES                            |              |                       |                         |
|--------------------------|-------------|--------------------------------|--------------|-----------------------|-------------------------|
| Full Touch<br>Control    | Slide&Hide® | WH ((•                         | Functions 15 | Neff Light            | Multi Poin<br>Meat Prob |
| Bake and<br>Roast Assist |             | Pyrolytic<br>VVV<br>VVV<br>VVV | CircoTherm®  | CircoTherm®<br>Gentle |                         |
| Energy<br>A              | Efficie     |                                |              |                       |                         |