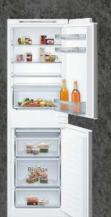

### SLIDE&HIDE® PYROLYTIC OVENS WITH VARIOSTEAM®

### The ultimate choice for creative Cookaholics

Whatever your specialities, we've designed an oven to inspire even the most experimental cooks. Combining our unique Slide&Hide<sup>®</sup> disappearing door design with VarioSteam® and Pyrolytic Self Cleaning, creative cooks can achieve succulent meat, beautifully crusty bread and flavoursome bakes without worrying about roasting spatter and spillages.