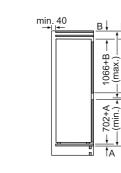

beautiful uniform results. With the option to cook

BAKING AND ROASTING ASSISTANT

This innovative assistant makes food preparation

even easier and more convenient. The Baking and

Roasting Assistant serves up a cooking suggestion

at the press of a button. It also recommends the

The Multi Point Meat Probe measures the joint's

heat at three points and the Single Point Meat

Probe measures in one point, ensuring the right

core temperature is reached, so you can take the

ideal heating mode, temperature and time, to