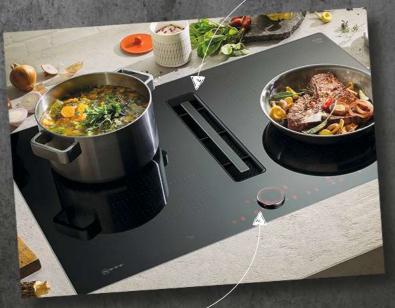

## **KEEP YOUR HANDS** ON THE COOKING

### LET THE HOOD JUDGE THE **EXTRACTION YOU NEED**

When you and your hob are causing a steam storm in the kitchen, our Automatic Hood springs to life as the two appliances are connected via Wi-Fi. The hood automatically adapts the extraction rate to the cooking aromas and vapours it detects. If desired, you can even adjust the extraction via the Home Connect app or using the stylish TwistPadFire® dial on the cooktop – there's a control option to suit any mood.