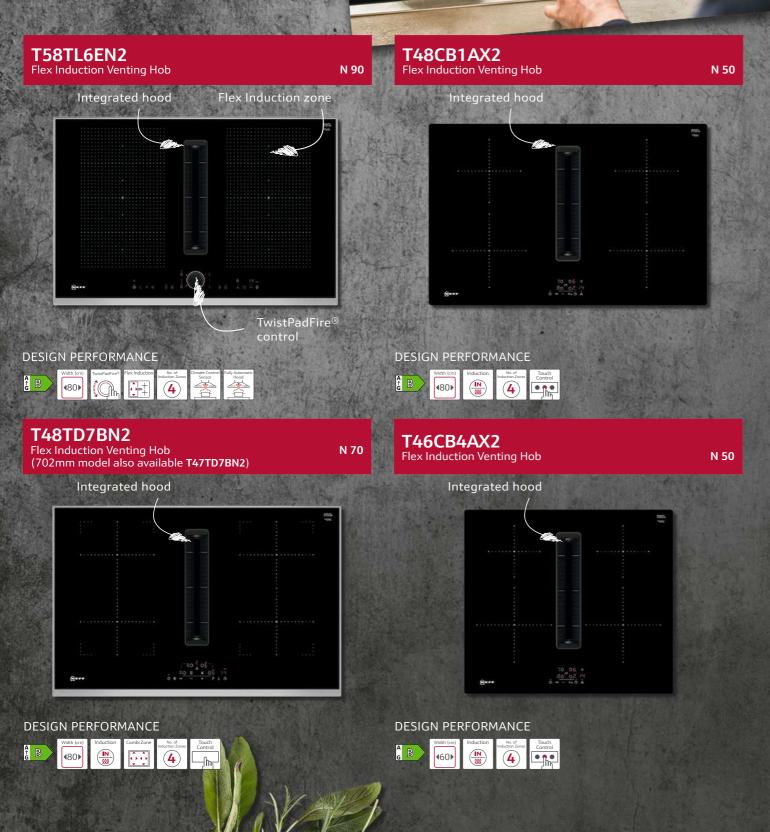

designed to be gripped and turned easily, even with wet or greasy hands.

SIMMER SETTING - Excellent for slow simmering, almost all of our gas hobs have a very low burner with a maximum of just 1.0kWh.

# ALL THE TOOLS FOR ANY EAGER COOKAHOLIC

Inspired by Japanese cooking, our Teppan Yaki plates are a stylish way to cook meat, fish and vegetables. Ideal for sociable cooking, Teppan Yaki plates provide even heat

> Z943SE0 (accessory reference) 00576026 (part number)

Z9415X1 (steam rack accessory number) 00576118 (steam rack part number)

## VENTING HOBS

### The 2-in-1 hob and hood is here

Discover our new range of Venting Hobs, designed with flexibility in mind. With more options to use and install, packed with features, and phenomenally quiet too, you just need to focus on creating.



| HOB TYPE                                                                          |                       |             |                    |            |              | VENTIN     | G HOBS       |             |             |          |                |  |
|-----------------------------------------------------------------------------------|-----------------------|-------------|--------------------|------------|--------------|------------|--------------|-------------|-------------|----------|----------------|--|
| COLLECTION                                                                        |                       | N           | 90                 | N          | 70           |            | 70           | N           | 50          | ,        | N50            |  |
|